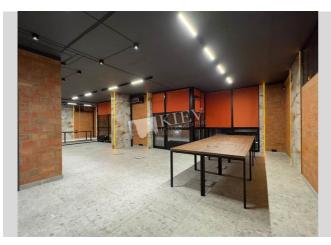

## Description

 $300 \text{ m}^2$ 

portable own station for 15 kW in case of outage reception area, open space 1 + two bathrooms and the director's office with access to the balcony, meeting room, kitchen and two bathrooms, access to the open balcony, open space 2 + open work area Residential Zonning.