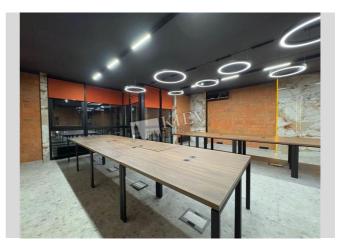

## Description

 $300 \text{ m}^2$ 

portable own station for 15 kW in case of outage reception area, open space 1 + two bathrooms and the director's office with access to the balcony, meeting room, kitchen and two bathrooms, access to the open balcony, open space 2 + open work area Residential Zonning.