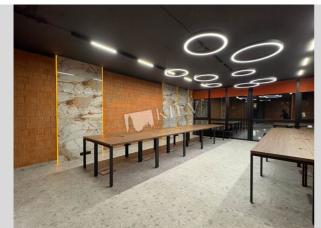

## Description

 $300 \text{ m}^2$ 

portable own station for 15 kW in case of outage reception area, open space 1 + two bathrooms and the director's office with access to the balcony, meeting room, kitchen and two bathrooms, access to the open balcony, open space 2 + open work area Residential Zonning.