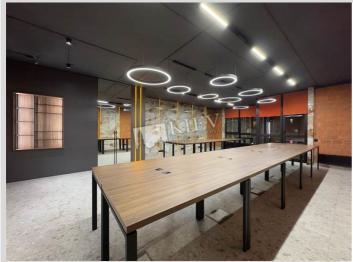

## Description

 $300 \text{ m}^2$ 

portable own station for 15 kW in case of outage reception area, open space 1 + two bathrooms and the director's office with access to the balcony, meeting room, kitchen and two bathrooms, access to the open balcony, open space 2 + open work area Residential Zonning.