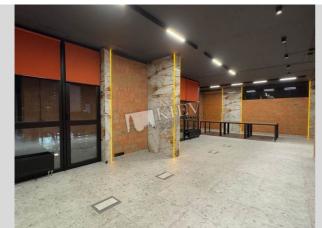

## Description

 $300 \text{ m}^2$ 

portable own station for 15 kW in case of outage reception area, open space 1 + two bathrooms and the director's office with access to the balcony, meeting room, kitchen and two bathrooms, access to the open balcony, open space 2 + open work area Residential Zonning.