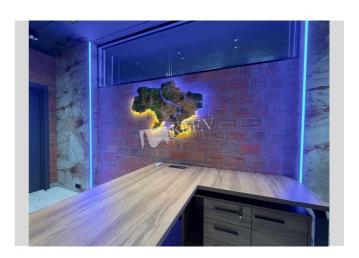

## Description

 $300 \text{ m}^2$ 

portable own station for 15 kW in case of outage reception area, open space 1 + two bathrooms and the director's office with access to the balcony, meeting room, kitchen and two bathrooms, access to the open balcony, open space 2 + open work area Residential Zonning.