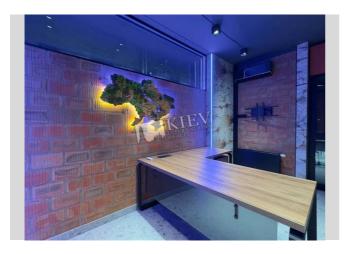

## Description

 $300 \text{ m}^2$ 

portable own station for 15 kW in case of outage reception area, open space 1 + two bathrooms and the director's office with access to the balcony, meeting room, kitchen and two bathrooms, access to the open balcony, open space 2 + open work area Residential Zonning.