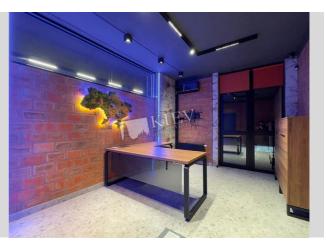

## Description

 $300 \text{ m}^2$ 

portable own station for 15 kW in case of outage reception area, open space 1 + two bathrooms and the director's office with access to the balcony, meeting room, kitchen and two bathrooms, access to the open balcony, open space 2 + open work area Residential Zonning.