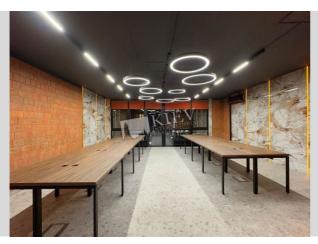

## Description

 $300 \text{ m}^2$ 

portable own station for 15 kW in case of outage reception area, open space 1 + two bathrooms and the director's office with access to the balcony, meeting room, kitchen and two bathrooms, access to the open balcony, open space 2 + open work area Residential Zonning.