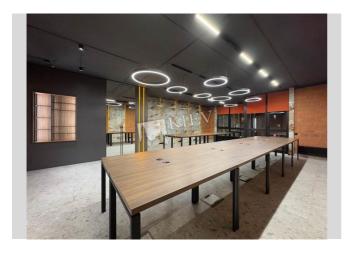

## Description

 $300 \text{ m}^2$ 

portable own station for 15 kW in case of outage reception area, open space 1 + two bathrooms and the director's office with access to the balcony, meeting room, kitchen and two bathrooms, access to the open balcony, open space 2 + open work area Residential Zonning.