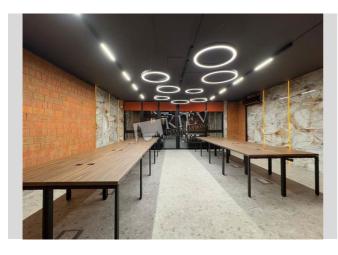

## Description

 $300 \text{ m}^2$ 

portable own station for 15 kW in case of outage reception area, open space 1 + two bathrooms and the director's office with access to the balcony, meeting room, kitchen and two bathrooms, access to the open balcony, open space 2 + open work area Residential Zonning.