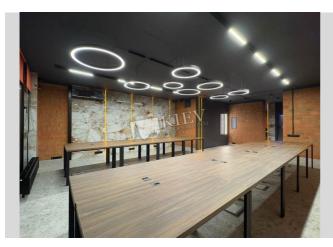

## Description

 $300 \text{ m}^2$ 

portable own station for 15 kW in case of outage reception area, open space 1 + two bathrooms and the director's office with access to the balcony, meeting room, kitchen and two bathrooms, access to the open balcony, open space 2 + open work area Residential Zonning.