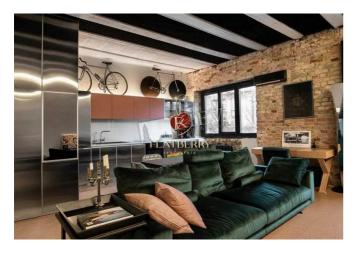

## Bogdana Hmelnitskogo 68

id 20652

Layout

Master Bedroom 1 2 Bathrooms Total area 68 m<sup>2</sup>

m<sup>2</sup> living room m<sup>2</sup> kitchen Price 1,700 \$

For 1 m<sup>2</sup> 25 \$

## Description

Rent a cozy 2-room apartment in the historical center of Shevchenko district. Total area - 68 sq.m. One bedroom, 2 bathrooms, spacious living room. just a 5-minute walk from the Golden Gate metro station.

Building

4 floor of 5

Layout Separated Rooms Renovation

Published: 11.12.2023

Master Bedroom 1: Double Bed

Kitchen: Dishwasher, Electric Oventop

Bathroom: 2 Bathrooms, Heated Floors, Shower, Washing

Machine