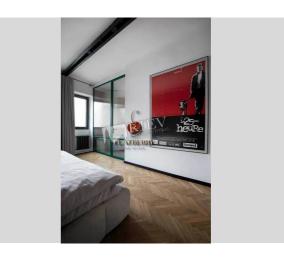

Building

4 floor of 5

Layout Separated Rooms Renovation

Published: 11.12.2023

Master Bedroom 1: Double Bed

Kitchen: Dishwasher, Electric Oventop

Bathroom: 2 Bathrooms, Heated Floors, Shower, Washing

Machine