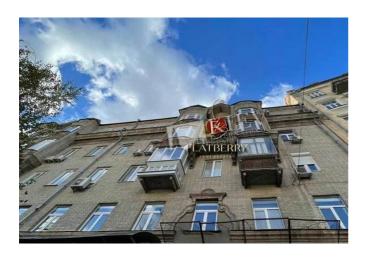

## Bogdana Hmelnitskogo 68

id 20652

Layout

Master Bedroom 1 2 Bathrooms Total area 68 m<sup>2</sup>

m<sup>2</sup> living room m<sup>2</sup> kitchen Price 1,700 \$

For 1 m<sup>2</sup> 25 \$

Building

4 floor of 5

Layout Separated Rooms Renovation

Published: 11.12.2023

Master Bedroom 1: Double Bed

Kitchen: Dishwasher, Electric Oventop

Bathroom: 2 Bathrooms, Heated Floors, Shower, Washing

Machine