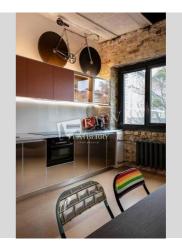

Building

4 floor of 5

Layout Separated Rooms Renovation

Published: 11.12.2023

Master Bedroom 1: Double Bed

Kitchen: Dishwasher, Electric Oventop

Bathroom: 2 Bathrooms, Heated Floors, Shower, Washing

Machine