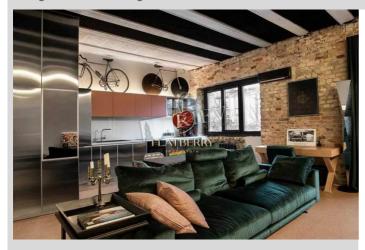

## Bogdana Hmelnitskogo 68

id 20652

Layout

Master Bedroom 1 2 Bathrooms Total area 68 m<sup>2</sup>

m<sup>2</sup> living room m<sup>2</sup> kitchen Price 1,700 \$

For 1 m<sup>2</sup> 25 \$

## Description

Rent a cozy 2-room apartment in the historical center of Shevchenko district. Total area - 68 sq.m. One bedroom, 2 bathrooms, spacious living room. just a 5-minute walk from the Golden Gate metro station.

Building

4 floor of 5

Layout Separated Rooms Renovation

Published: 11.12.2023

Master Bedroom 1: Double Bed

Kitchen: Dishwasher, Electric Oventop

Bathroom: 2 Bathrooms, Heated Floors, Shower, Washing

Machine