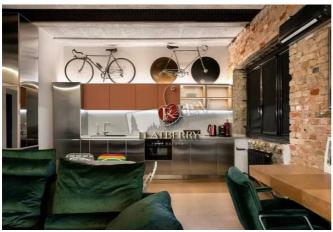

Building

4 floor of 5

Layout Separated Rooms Renovation

Published: 11.12.2023

Master Bedroom 1: Double Bed

Kitchen: Dishwasher, Electric Oventop

Bathroom: 2 Bathrooms, Heated Floors, Shower, Washing

Machine