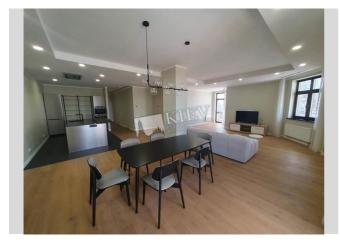

## Pirogova 2/37b

Layout

Living Room Master Bedroom 1 3 Bathrooms Total area 180 m<sup>2</sup>

m<sup>2</sup> living room m<sup>2</sup> kitchen Price 3,000 \$

For 1 m<sup>2</sup> 16\$

## Description

For long-term lease: 5-room apartment(180m2) Pirohova St., 2/37B Located in the historical city center, near University metro station, this apartment features high-quality renovation and 4 bedrooms..

Building

9 floor of 11

Layout

Separated Rooms Renovation

Published: 12.12.2023

Living Room: Flatscreen TV

Master Bedroom 1: Walk-in Closet

Kitchen: Dishwasher, Electric Oventop