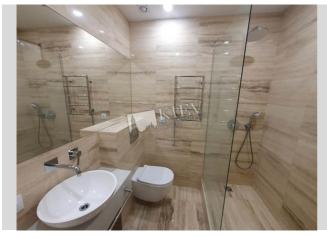

Bathroom: 3 Bathrooms, Bathtub, Heated Floors, Shower,

Washing Machine

Furniture: Flexible, No Furniture

Walk-in Closets: Two Walk-in Closets

Balcony: 3 Balconies, Terrace

Parking: Underground Parking (one space attached)