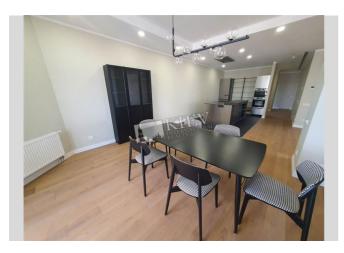

## Description

For long-term lease: 5-room apartment(180m2) Pirohova St., 2/37B Located in the historical city center, near University metro station, this apartment features high-quality renovation and 4 bedrooms..