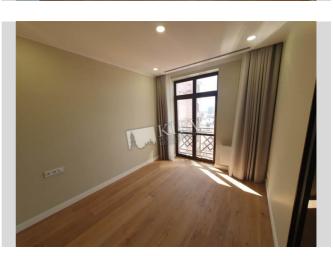

## Pirogova 2/37b

Layout

Living Room Master Bedroom 1 3 Bathrooms Total area 180 m<sup>2</sup>

m<sup>2</sup> living room m<sup>2</sup> kitchen Price 3,000 \$

For 1 m<sup>2</sup> 16\$

## Description

For long-term lease: 5-room apartment(180m2) Pirohova St., 2/37B Located in the historical city center, near University metro station, this apartment features high-quality renovation and 4 bedrooms..

Building

9 floor of 11

Layout

Separated Rooms Renovation

Published: 12.12.2023

Living Room: Flatscreen TV

Master Bedroom 1: Walk-in Closet

Kitchen: Dishwasher, Electric Oventop