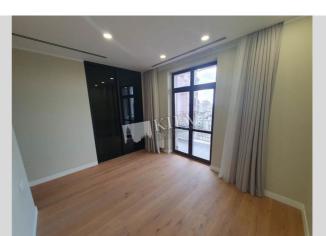

## Pirogova 2/37b

Layout

Living Room Master Bedroom 1 3 Bathrooms Total area 180 m<sup>2</sup>

m<sup>2</sup> living room m<sup>2</sup> kitchen Price 3,000 \$

For 1 m<sup>2</sup> 16\$

## Description

For long-term lease: 5-room apartment(180m2) Pirohova St., 2/37B Located in the historical city center, near University metro station, this apartment features high-quality renovation and 4 bedrooms..

Building

9 floor of 11

Layout

Separated Rooms Renovation

Published: 12.12.2023

Living Room: Flatscreen TV

Master Bedroom 1: Walk-in Closet

Kitchen: Dishwasher, Electric Oventop