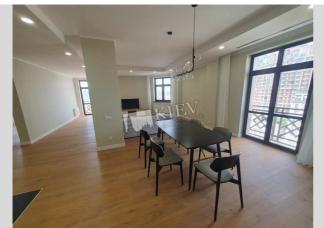

## Pirogova 2/37b

Layout

Living Room Master Bedroom 1 3 Bathrooms Total area 180 m<sup>2</sup>

m<sup>2</sup> living room m<sup>2</sup> kitchen Price 3,000 \$

For 1 m<sup>2</sup> 16\$

## Description

For long-term lease: 5-room apartment(180m2) Pirohova St., 2/37B Located in the historical city center, near University metro station, this apartment features high-quality renovation and 4 bedrooms..

Building

9 floor of 11

Layout

Separated Rooms Renovation

Published: 12.12.2023

Living Room: Flatscreen TV

Master Bedroom 1: Walk-in Closet

Kitchen: Dishwasher, Electric Oventop