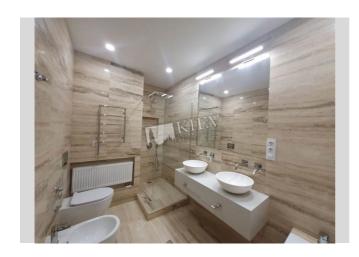

Bathroom: 3 Bathrooms, Bathtub, Heated Floors, Shower,

Washing Machine

Furniture: Flexible, No Furniture

Walk-in Closets: Two Walk-in Closets

Balcony: 3 Balconies, Terrace

Parking: Underground Parking (one space attached)