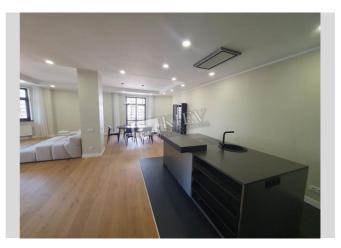

Building

9 floor of 11

Layout

Separated Rooms Renovation

Published: 12.12.2023

Living Room: Flatscreen TV

Master Bedroom 1: Walk-in Closet

Kitchen: Dishwasher, Electric Oventop

Bathroom: 3 Bathrooms, Bathtub, Heated Floors, Shower,

Washing Machine

Furniture: Flexible, No Furniture

Walk-in Closets: Two Walk-in Closets

Balcony: 3 Balconies, Terrace

Parking: Underground Parking (one space attached)