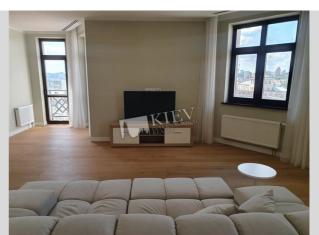

## Pirogova 2/37b

Layout

Living Room Master Bedroom 1 3 Bathrooms Total area 180 m<sup>2</sup>

m<sup>2</sup> living room m<sup>2</sup> kitchen Price 3,000 \$

For 1 m<sup>2</sup> 16\$

Building

9 floor of 11

Layout

Separated Rooms Renovation

Published: 12.12.2023

Living Room: Flatscreen TV

Master Bedroom 1: Walk-in Closet

Kitchen: Dishwasher, Electric Oventop