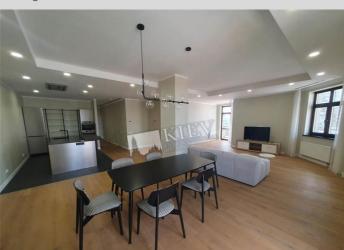

## Pirogova 2/37b

Layout

Living Room Master Bedroom 1 3 Bathrooms Total area 180 m<sup>2</sup>

m<sup>2</sup> living room m<sup>2</sup> kitchen Price 3,000 \$

For 1 m<sup>2</sup> 16\$

## Description

For long-term lease: 5-room apartment(180m2) Pirohova St., 2/37B Located in the historical city center, near University metro station, this apartment features high-quality renovation and 4 bedrooms..

Building

9 floor of 11

Layout

Separated Rooms Renovation

Published: 12.12.2023

Living Room: Flatscreen TV

Master Bedroom 1: Walk-in Closet

Kitchen: Dishwasher, Electric Oventop