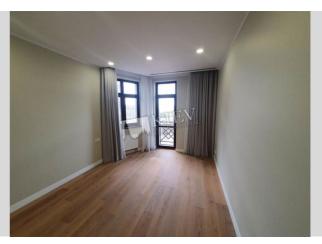

## Pirogova 2/37b

Layout

Living Room Master Bedroom 1 3 Bathrooms Total area 180 m<sup>2</sup>

m<sup>2</sup> living room m<sup>2</sup> kitchen Price 3,000 \$

For 1 m<sup>2</sup> 16\$

## Description

For long-term lease: 5-room apartment(180m2) Pirohova St., 2/37B Located in the historical city center, near University metro station, this apartment features high-quality renovation and 4 bedrooms..

Building

9 floor of 11

Layout

Separated Rooms Renovation

Published: 12.12.2023

Living Room: Flatscreen TV

Master Bedroom 1: Walk-in Closet

Kitchen: Dishwasher, Electric Oventop