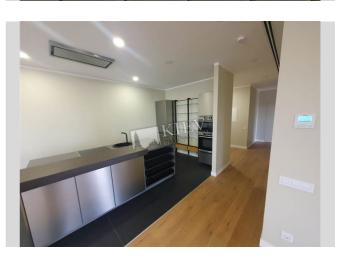

Building

9 floor of 11

Layout

Separated Rooms Renovation

Published: 12.12.2023

Living Room: Flatscreen TV

Master Bedroom 1: Walk-in Closet

Kitchen: Dishwasher, Electric Oventop