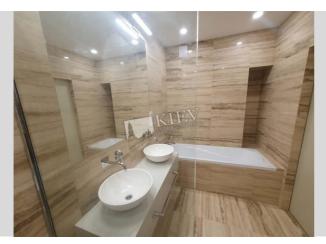

Bathroom: 3 Bathrooms, Bathtub, Heated Floors, Shower,

Washing Machine

Furniture: Flexible, No Furniture

Walk-in Closets: Two Walk-in Closets

Balcony: 3 Balconies, Terrace

Parking: Underground Parking (one space attached)