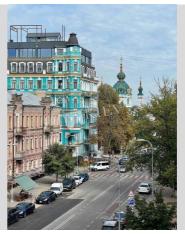

| Vladimirskaya 9                                                                                                     |                                                                        |                       |                                                                                               | id<br>20603                                                                                                                       |  |
|---------------------------------------------------------------------------------------------------------------------|------------------------------------------------------------------------|-----------------------|-----------------------------------------------------------------------------------------------|-----------------------------------------------------------------------------------------------------------------------------------|--|
| <image/>                                                                                                            |                                                                        | 3.2 m. The balcony of | ifers views of St. And<br>n walking distance of<br>ey. Has its own parki<br>Layout<br>(Other) | Price<br>210,000 \$<br>For 1 M <sup>2</sup><br>4,772 \$<br>va 9. The ceiling height is<br>irew's Church and<br>Andreevsky Descent |  |
| Balcony: 1 Balcony<br>Communication: Wi-fi Internet Connection<br>Interior Condition: 1-2 Years Old<br>Elevator: No | District: Underground:   Kiev Center Shevchenkovskii Zoloti Vorota ~ 0 |                       | O Kie<br>Wal<br>Driv                                                                          | Distance to downtown<br>Kiev:<br>Walking ~ 0.<br>Driving ~ 0                                                                      |  |