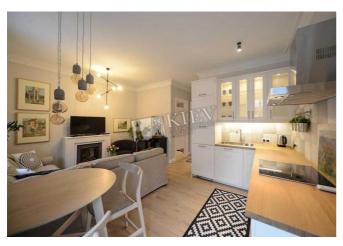

| Vladimirskaya 9                                                                                                     |                                                                        |                       |                                                                                               | id<br>20603                                                                                                                       |  |
|---------------------------------------------------------------------------------------------------------------------|------------------------------------------------------------------------|-----------------------|-----------------------------------------------------------------------------------------------|-----------------------------------------------------------------------------------------------------------------------------------|--|
| <image/>                                                                                                            |                                                                        | 3.2 m. The balcony of | ifers views of St. And<br>n walking distance of<br>ey. Has its own parki<br>Layout<br>(Other) | Price<br>210,000 \$<br>For 1 M <sup>2</sup><br>4,772 \$<br>va 9. The ceiling height is<br>irew's Church and<br>Andreevsky Descent |  |
| Balcony: 1 Balcony<br>Communication: Wi-fi Internet Connection<br>Interior Condition: 1-2 Years Old<br>Elevator: No | District: Underground:   Kiev Center Shevchenkovskii Zoloti Vorota ~ 0 |                       | O Kie<br>Wal<br>Driv                                                                          | Distance to downtown<br>Kiev:<br>Walking ~ 0.<br>Driving ~ 0                                                                      |  |