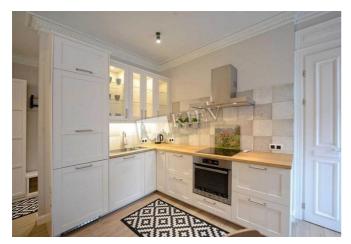

| Vladimirskaya 9                                                                                                     |                                                                        |                       |                                                                                               | id<br>20603                                                                                                                       |  |
|---------------------------------------------------------------------------------------------------------------------|------------------------------------------------------------------------|-----------------------|-----------------------------------------------------------------------------------------------|-----------------------------------------------------------------------------------------------------------------------------------|--|
| <image/>                                                                                                            |                                                                        | 3.2 m. The balcony of | ifers views of St. And<br>n walking distance of<br>ey. Has its own parki<br>Layout<br>(Other) | Price<br>210,000 \$<br>For 1 M <sup>2</sup><br>4,772 \$<br>va 9. The ceiling height is<br>irew's Church and<br>Andreevsky Descent |  |
| Balcony: 1 Balcony<br>Communication: Wi-fi Internet Connection<br>Interior Condition: 1-2 Years Old<br>Elevator: No | District: Underground:   Kiev Center Shevchenkovskii Zoloti Vorota ~ 0 |                       | O Kie<br>Wal<br>Driv                                                                          | Distance to downtown<br>Kiev:<br>Walking ~ 0.<br>Driving ~ 0                                                                      |  |