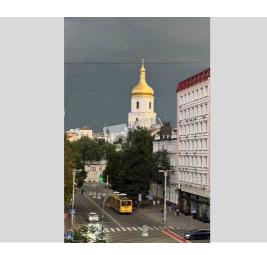

| Vladimirskaya 9                                                                                                     |                                                                        |                       |                                                                                               | id<br>20603                                                                                                                       |  |
|---------------------------------------------------------------------------------------------------------------------|------------------------------------------------------------------------|-----------------------|-----------------------------------------------------------------------------------------------|-----------------------------------------------------------------------------------------------------------------------------------|--|
| <image/>                                                                                                            |                                                                        | 3.2 m. The balcony of | ifers views of St. And<br>n walking distance of<br>ey. Has its own parki<br>Layout<br>(Other) | Price<br>210,000 \$<br>For 1 M <sup>2</sup><br>4,772 \$<br>va 9. The ceiling height is<br>irew's Church and<br>Andreevsky Descent |  |
| Balcony: 1 Balcony<br>Communication: Wi-fi Internet Connection<br>Interior Condition: 1-2 Years Old<br>Elevator: No | District: Underground:   Kiev Center Shevchenkovskii Zoloti Vorota ~ 0 |                       | O Kie<br>Wal<br>Driv                                                                          | Distance to downtown<br>Kiev:<br>Walking ~ 0.<br>Driving ~ 0                                                                      |  |