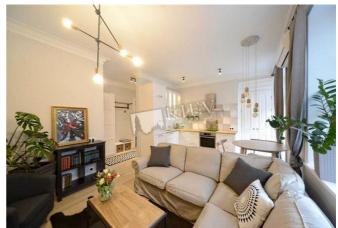

| Vladimirskaya 9                                                                                                     |                                                                        |                       |                                                                                               | id<br>20603                                                                                                                       |  |
|---------------------------------------------------------------------------------------------------------------------|------------------------------------------------------------------------|-----------------------|-----------------------------------------------------------------------------------------------|-----------------------------------------------------------------------------------------------------------------------------------|--|
| <image/>                                                                                                            |                                                                        | 3.2 m. The balcony of | ifers views of St. And<br>n walking distance of<br>ey. Has its own parki<br>Layout<br>(Other) | Price<br>210,000 \$<br>For 1 M <sup>2</sup><br>4,772 \$<br>va 9. The ceiling height is<br>irew's Church and<br>Andreevsky Descent |  |
| Balcony: 1 Balcony<br>Communication: Wi-fi Internet Connection<br>Interior Condition: 1-2 Years Old<br>Elevator: No | District: Underground:   Kiev Center Shevchenkovskii Zoloti Vorota ~ 0 |                       | O Kie<br>Wal<br>Driv                                                                          | Distance to downtown<br>Kiev:<br>Walking ~ 0.<br>Driving ~ 0                                                                      |  |