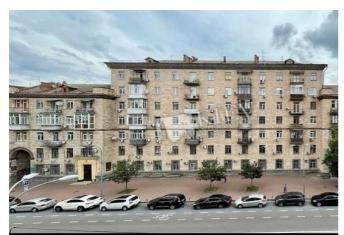

| Vladimirskaya 9                                                                                                     |                                                                        |                       |                                                                                               | id<br>20603                                                                                                                       |  |
|---------------------------------------------------------------------------------------------------------------------|------------------------------------------------------------------------|-----------------------|-----------------------------------------------------------------------------------------------|-----------------------------------------------------------------------------------------------------------------------------------|--|
| <image/>                                                                                                            |                                                                        | 3.2 m. The balcony of | ifers views of St. And<br>n walking distance of<br>ey. Has its own parki<br>Layout<br>(Other) | Price<br>210,000 \$<br>For 1 M <sup>2</sup><br>4,772 \$<br>va 9. The ceiling height is<br>irew's Church and<br>Andreevsky Descent |  |
| Balcony: 1 Balcony<br>Communication: Wi-fi Internet Connection<br>Interior Condition: 1-2 Years Old<br>Elevator: No | District: Underground:   Kiev Center Shevchenkovskii Zoloti Vorota ~ 0 |                       | O Kie<br>Wal<br>Driv                                                                          | Distance to downtown<br>Kiev:<br>Walking ~ 0.<br>Driving ~ 0                                                                      |  |