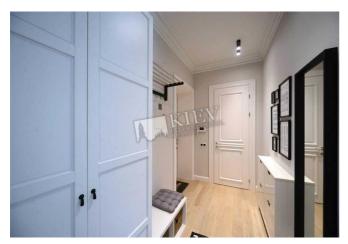

| Vladimirskaya 9                                                                                                     |                                                                        |                       |                                                                                               | id<br>20603                                                                                                                       |  |
|---------------------------------------------------------------------------------------------------------------------|------------------------------------------------------------------------|-----------------------|-----------------------------------------------------------------------------------------------|-----------------------------------------------------------------------------------------------------------------------------------|--|
| <image/>                                                                                                            |                                                                        | 3.2 m. The balcony of | ifers views of St. And<br>n walking distance of<br>ey. Has its own parki<br>Layout<br>(Other) | Price<br>210,000 \$<br>For 1 M <sup>2</sup><br>4,772 \$<br>va 9. The ceiling height is<br>irew's Church and<br>Andreevsky Descent |  |
| Balcony: 1 Balcony<br>Communication: Wi-fi Internet Connection<br>Interior Condition: 1-2 Years Old<br>Elevator: No | District: Underground:   Kiev Center Shevchenkovskii Zoloti Vorota ~ 0 |                       | O Kie<br>Wal<br>Driv                                                                          | Distance to downtown<br>Kiev:<br>Walking ~ 0.<br>Driving ~ 0                                                                      |  |