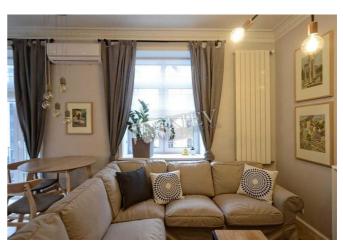

| Vladimirskaya 9                                                                                                     |                                                                        |                       |                                                                                               | id<br>20603                                                                                                                       |  |
|---------------------------------------------------------------------------------------------------------------------|------------------------------------------------------------------------|-----------------------|-----------------------------------------------------------------------------------------------|-----------------------------------------------------------------------------------------------------------------------------------|--|
| <image/>                                                                                                            |                                                                        | 3.2 m. The balcony of | ifers views of St. And<br>n walking distance of<br>ey. Has its own parki<br>Layout<br>(Other) | Price<br>210,000 \$<br>For 1 M <sup>2</sup><br>4,772 \$<br>va 9. The ceiling height is<br>irew's Church and<br>Andreevsky Descent |  |
| Balcony: 1 Balcony<br>Communication: Wi-fi Internet Connection<br>Interior Condition: 1-2 Years Old<br>Elevator: No | District: Underground:   Kiev Center Shevchenkovskii Zoloti Vorota ~ 0 |                       | O Kie<br>Wal<br>Driv                                                                          | Distance to downtown<br>Kiev:<br>Walking ~ 0.<br>Driving ~ 0                                                                      |  |