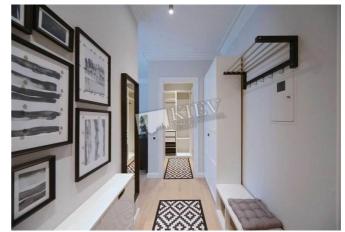

| Vladimirskaya 9                                                                                                     |                                                                        |                       |                                                                                               | id<br>20603                                                                                                                       |  |
|---------------------------------------------------------------------------------------------------------------------|------------------------------------------------------------------------|-----------------------|-----------------------------------------------------------------------------------------------|-----------------------------------------------------------------------------------------------------------------------------------|--|
| <image/>                                                                                                            |                                                                        | 3.2 m. The balcony of | ifers views of St. And<br>n walking distance of<br>ey. Has its own parki<br>Layout<br>(Other) | Price<br>210,000 \$<br>For 1 M <sup>2</sup><br>4,772 \$<br>va 9. The ceiling height is<br>irew's Church and<br>Andreevsky Descent |  |
| Balcony: 1 Balcony<br>Communication: Wi-fi Internet Connection<br>Interior Condition: 1-2 Years Old<br>Elevator: No | District: Underground:   Kiev Center Shevchenkovskii Zoloti Vorota ~ 0 |                       | O Kie<br>Wal<br>Driv                                                                          | Distance to downtown<br>Kiev:<br>Walking ~ 0.<br>Driving ~ 0                                                                      |  |