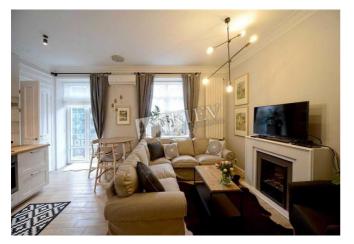

| Vladimirskaya 9                                                                                                     |                                                                        |                       |                                                                                               | id<br>20603                                                                                                                       |  |
|---------------------------------------------------------------------------------------------------------------------|------------------------------------------------------------------------|-----------------------|-----------------------------------------------------------------------------------------------|-----------------------------------------------------------------------------------------------------------------------------------|--|
| <image/>                                                                                                            |                                                                        | 3.2 m. The balcony of | ifers views of St. And<br>n walking distance of<br>ey. Has its own parki<br>Layout<br>(Other) | Price<br>210,000 \$<br>For 1 M <sup>2</sup><br>4,772 \$<br>va 9. The ceiling height is<br>irew's Church and<br>Andreevsky Descent |  |
| Balcony: 1 Balcony<br>Communication: Wi-fi Internet Connection<br>Interior Condition: 1-2 Years Old<br>Elevator: No | District: Underground:   Kiev Center Shevchenkovskii Zoloti Vorota ~ 0 |                       | O Kie<br>Wal<br>Driv                                                                          | Distance to downtown<br>Kiev:<br>Walking ~ 0.<br>Driving ~ 0                                                                      |  |