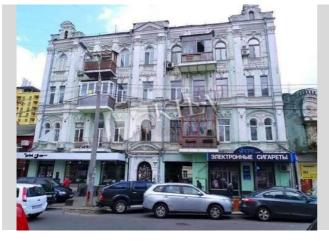

## Description

Layout

Two-bedroom apartment (88 m2) on Yaroslavskaya 10. Fully renovated, furniture. Yard parking.

Building 3 floor of 4

Layout (Unknown)

Renovation

Published: 16.06.2020

Furniture: Furniture Removal