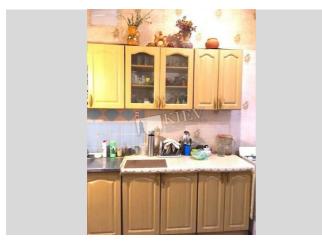

## Description

Layout

Two-bedroom apartment (88 m2) on Yaroslavskaya 10. Fully renovated, furniture. Yard parking.

Building 3 floor of 4

Layout (Unknown)

Renovation

Published: 16.06.2020

Furniture: Furniture Removal