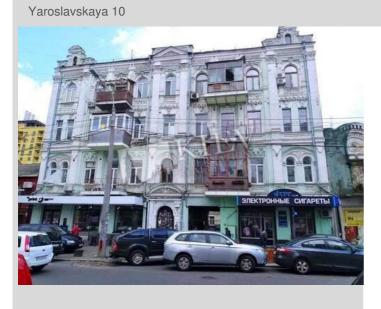

## Description

Layout

Two-bedroom apartment (88 m2) on Yaroslavskaya 10. Fully renovated, furniture. Yard parking.

Building 3 floor of 4

Layout (Unknown)

Renovation

Published: 16.06.2020

Furniture: Furniture Removal