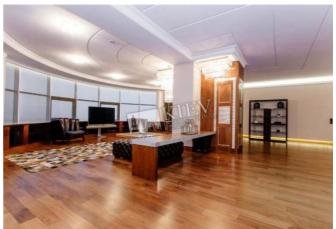

| Zverinetskaya 59                                                                |           |                                      |                                                                                          | id<br>17145                                        |
|---------------------------------------------------------------------------------|-----------|--------------------------------------|------------------------------------------------------------------------------------------|----------------------------------------------------|
|                                                                                 |           | Layout<br>2 Bathrooms<br>Description | Total area<br>250 m <sup>2</sup><br>m <sup>2</sup> living room<br>m <sup>2</sup> kitchen | Price<br>6,000 \$<br>For 1 м <sup>2</sup><br>24 \$ |
|                                                                                 |           |                                      | ent (250 m2) on Zvering<br>ns. Underground parkin<br>Layout                              |                                                    |
|                                                                                 |           | 22 floor of 27                       | Mixed Floor Plan                                                                         | Henovalion                                         |
|                                                                                 |           | Published: 25.11.2019                |                                                                                          |                                                    |
| Kitchen: Dishwasher, Electric Oventop<br>Bathroom: 2 Bathrooms, Bathtub, Shower | District: | Underg                               |                                                                                          | tance to                                           |