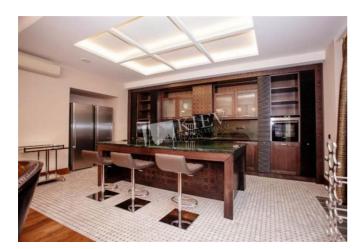

| Zverinetskaya 59                                                                |           |                                      |                                                                                          | id<br>17145                                        |
|---------------------------------------------------------------------------------|-----------|--------------------------------------|------------------------------------------------------------------------------------------|----------------------------------------------------|
|                                                                                 |           | Layout<br>2 Bathrooms<br>Description | Total area<br>250 m <sup>2</sup><br>m <sup>2</sup> living room<br>m <sup>2</sup> kitchen | Price<br>6,000 \$<br>For 1 м <sup>2</sup><br>24 \$ |
|                                                                                 |           |                                      | ent (250 m2) on Zvering<br>ns. Underground parkin<br>Layout                              |                                                    |
|                                                                                 |           | 22 floor of 27                       | Mixed Floor Plan                                                                         | Henovalion                                         |
|                                                                                 |           | Published: 25.11.2019                |                                                                                          |                                                    |
| Kitchen: Dishwasher, Electric Oventop<br>Bathroom: 2 Bathrooms, Bathtub, Shower | District: | Underg                               |                                                                                          | tance to                                           |