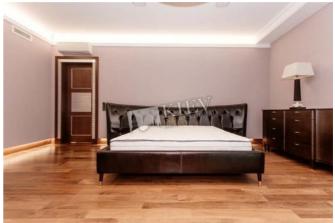

| Zverinetskaya 59                                                                |           |                                      |                                                                                          | id<br>17145                                        |
|---------------------------------------------------------------------------------|-----------|--------------------------------------|------------------------------------------------------------------------------------------|----------------------------------------------------|
|                                                                                 |           | Layout<br>2 Bathrooms<br>Description | Total area<br>250 m <sup>2</sup><br>m <sup>2</sup> living room<br>m <sup>2</sup> kitchen | Price<br>6,000 \$<br>For 1 м <sup>2</sup><br>24 \$ |
|                                                                                 |           |                                      | ent (250 m2) on Zvering<br>ns. Underground parkin<br>Layout                              |                                                    |
|                                                                                 |           | 22 floor of 27                       | Mixed Floor Plan                                                                         | Henovalion                                         |
|                                                                                 |           | Published: 25.11.2019                |                                                                                          |                                                    |
| Kitchen: Dishwasher, Electric Oventop<br>Bathroom: 2 Bathrooms, Bathtub, Shower | District: | Underg                               |                                                                                          | tance to                                           |