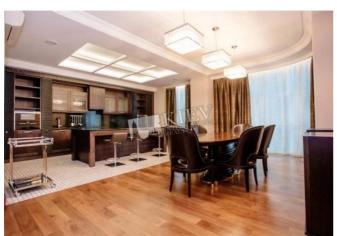

| Zverinetskaya 59                                                                |           |                                      |                                                                                          | id<br>17145                                        |
|---------------------------------------------------------------------------------|-----------|--------------------------------------|------------------------------------------------------------------------------------------|----------------------------------------------------|
|                                                                                 |           | Layout<br>2 Bathrooms<br>Description | Total area<br>250 m <sup>2</sup><br>m <sup>2</sup> living room<br>m <sup>2</sup> kitchen | Price<br>6,000 \$<br>For 1 м <sup>2</sup><br>24 \$ |
|                                                                                 |           |                                      | ent (250 m2) on Zvering<br>ns. Underground parkin<br>Layout                              |                                                    |
|                                                                                 |           | 22 floor of 27                       | Mixed Floor Plan                                                                         | Henovalion                                         |
|                                                                                 |           | Published: 25.11.2019                |                                                                                          |                                                    |
| Kitchen: Dishwasher, Electric Oventop<br>Bathroom: 2 Bathrooms, Bathtub, Shower | District: | Underg                               |                                                                                          | tance to                                           |