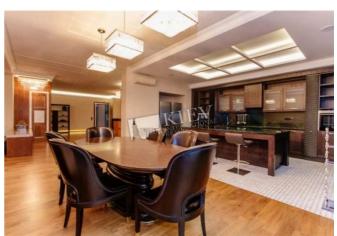

| Zverinetskaya 59                                                                |           |                                      |                                                                                          | id<br>17145                                        |
|---------------------------------------------------------------------------------|-----------|--------------------------------------|------------------------------------------------------------------------------------------|----------------------------------------------------|
|                                                                                 |           | Layout<br>2 Bathrooms<br>Description | Total area<br>250 m <sup>2</sup><br>m <sup>2</sup> living room<br>m <sup>2</sup> kitchen | Price<br>6,000 \$<br>For 1 м <sup>2</sup><br>24 \$ |
|                                                                                 |           |                                      | ent (250 m2) on Zvering<br>ns. Underground parkin<br>Layout                              |                                                    |
|                                                                                 |           | 22 floor of 27                       | Mixed Floor Plan                                                                         | Henovalion                                         |
|                                                                                 |           | Published: 25.11.2019                |                                                                                          |                                                    |
| Kitchen: Dishwasher, Electric Oventop<br>Bathroom: 2 Bathrooms, Bathtub, Shower | District: | Underg                               |                                                                                          | tance to                                           |