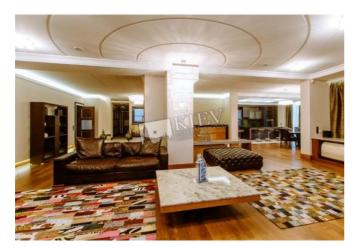

| Zverinetskaya 59                                                                |           |                                      |                                                                                          | id<br>17145                                        |
|---------------------------------------------------------------------------------|-----------|--------------------------------------|------------------------------------------------------------------------------------------|----------------------------------------------------|
|                                                                                 |           | Layout<br>2 Bathrooms<br>Description | Total area<br>250 m <sup>2</sup><br>m <sup>2</sup> living room<br>m <sup>2</sup> kitchen | Price<br>6,000 \$<br>For 1 м <sup>2</sup><br>24 \$ |
|                                                                                 |           |                                      | ent (250 m2) on Zvering<br>ns. Underground parkin<br>Layout                              |                                                    |
|                                                                                 |           | 22 floor of 27                       | Mixed Floor Plan                                                                         | Henovalion                                         |
|                                                                                 |           | Published: 25.11.2019                |                                                                                          |                                                    |
| Kitchen: Dishwasher, Electric Oventop<br>Bathroom: 2 Bathrooms, Bathtub, Shower | District: | Underg                               |                                                                                          | tance to                                           |