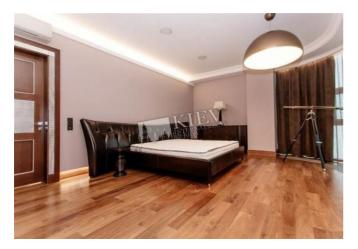

| Zverinetskaya 59                                                                |           |                                      |                                                                                          | id<br>17145                                        |
|---------------------------------------------------------------------------------|-----------|--------------------------------------|------------------------------------------------------------------------------------------|----------------------------------------------------|
|                                                                                 |           | Layout<br>2 Bathrooms<br>Description | Total area<br>250 m <sup>2</sup><br>m <sup>2</sup> living room<br>m <sup>2</sup> kitchen | Price<br>6,000 \$<br>For 1 м <sup>2</sup><br>24 \$ |
|                                                                                 |           |                                      | ent (250 m2) on Zvering<br>ns. Underground parkin<br>Layout                              |                                                    |
|                                                                                 |           | 22 floor of 27                       | Mixed Floor Plan                                                                         | Henovalion                                         |
|                                                                                 |           | Published: 25.11.2019                |                                                                                          |                                                    |
| Kitchen: Dishwasher, Electric Oventop<br>Bathroom: 2 Bathrooms, Bathtub, Shower | District: | Underg                               |                                                                                          | tance to                                           |