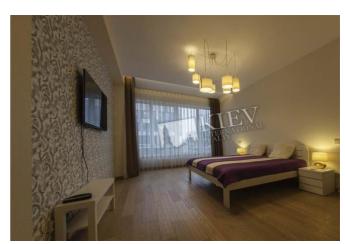

District:

Living Room: Flatscreen TV, Fold-out Sofa Set

Master Bedroom 1: Double Bed, Ensuite Bathroom, Walk-in Closet

Bedroom 2: Guest Bedroom
Bedroom 3: Guest Bedroom

Kitchen: Dining Room, Electric Oventop