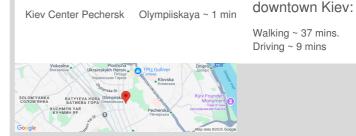

Building

22 floor of 24

Layout

Underground:

Mixed Floor Plan

Renovation

Distance to

Published: 16.10.2021