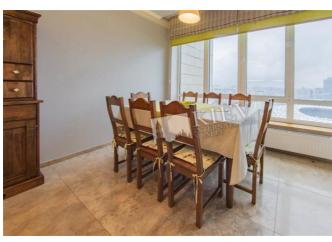

## Description

Stunning three-bedroom apartment (175 m2) in living complex Chelsea Tower. Panoramic view! Fully renovated, flatscreen TV, walk-in closet, bedrooms with ensuite bathroom, heated floors. Security. One space in the underground parking attached.

District:

Living Room: Flatscreen TV, Fold-out Sofa Set

Master Bedroom 1: Double Bed, Ensuite Bathroom, Walk-in Closet

Bedroom 2: Guest Bedroom
Bedroom 3: Guest Bedroom

Kitchen: Dining Room, Electric Oventop