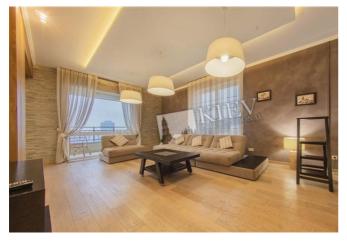

## Description

Stunning three-bedroom apartment (175 m2) in living complex Chelsea Tower. Panoramic view! Fully renovated, flatscreen TV, walk-in closet, bedrooms with ensuite bathroom, heated floors. Security. One space in the underground parking attached.

District:

Living Room: Flatscreen TV, Fold-out Sofa Set

Master Bedroom 1: Double Bed, Ensuite Bathroom, Walk-in Closet

Bedroom 2: Guest Bedroom
Bedroom 3: Guest Bedroom

Kitchen: Dining Room, Electric Oventop