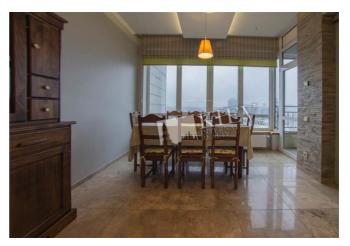

## Description

Stunning three-bedroom apartment (175 m2) in living complex Chelsea Tower. Panoramic view! Fully renovated, flatscreen TV, walk-in closet, bedrooms with ensuite bathroom, heated floors. Security. One space in the underground parking attached.

District:

Living Room: Flatscreen TV, Fold-out Sofa Set

Master Bedroom 1: Double Bed, Ensuite Bathroom, Walk-in Closet

Bedroom 2: Guest Bedroom
Bedroom 3: Guest Bedroom

Kitchen: Dining Room, Electric Oventop