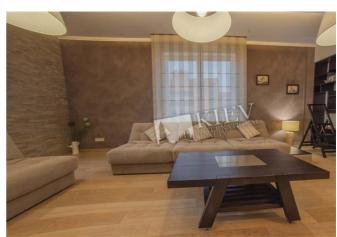

## Description

Stunning three-bedroom apartment (175 m2) in living complex Chelsea Tower. Panoramic view! Fully renovated, flatscreen TV, walk-in closet, bedrooms with ensuite bathroom, heated floors. Security. One space in the underground parking attached.

District:

Living Room: Flatscreen TV, Fold-out Sofa Set

Master Bedroom 1: Double Bed, Ensuite Bathroom, Walk-in Closet

Bedroom 2: Guest Bedroom
Bedroom 3: Guest Bedroom

Kitchen: Dining Room, Electric Oventop