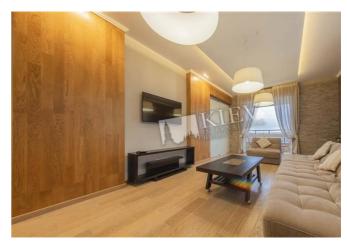

## Description

Stunning three-bedroom apartment (175 m2) in living complex Chelsea Tower. Panoramic view! Fully renovated, flatscreen TV, walk-in closet, bedrooms with ensuite bathroom, heated floors. Security. One space in the underground parking attached.

District:

Living Room: Flatscreen TV, Fold-out Sofa Set

Master Bedroom 1: Double Bed, Ensuite Bathroom, Walk-in Closet

Bedroom 2: Guest Bedroom
Bedroom 3: Guest Bedroom

Kitchen: Dining Room, Electric Oventop