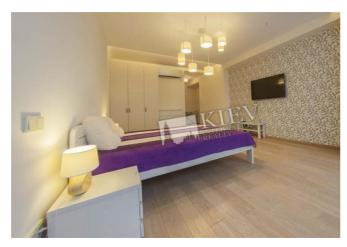

District:

Living Room: Flatscreen TV, Fold-out Sofa Set

Master Bedroom 1: Double Bed, Ensuite Bathroom, Walk-in Closet

Bedroom 2: Guest Bedroom
Bedroom 3: Guest Bedroom

Kitchen: Dining Room, Electric Oventop