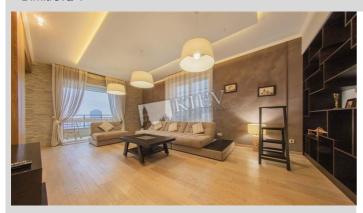

## Description

Stunning three-bedroom apartment (175 m2) in living complex Chelsea Tower. Panoramic view! Fully renovated, flatscreen TV, walk-in closet, bedrooms with ensuite bathroom, heated floors. Security. One space in the underground parking attached.

District:

Living Room: Flatscreen TV, Fold-out Sofa Set

Master Bedroom 1: Double Bed, Ensuite Bathroom, Walk-in Closet

Bedroom 2: Guest Bedroom
Bedroom 3: Guest Bedroom

Kitchen: Dining Room, Electric Oventop