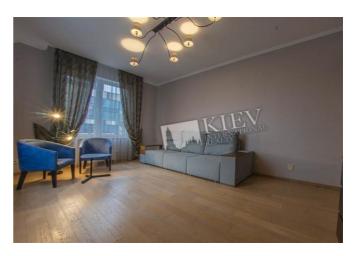

## Description

Stunning three-bedroom apartment (175 m2) in living complex Chelsea Tower. Panoramic view! Fully renovated, flatscreen TV, walk-in closet, bedrooms with ensuite bathroom, heated floors. Security. One space in the underground parking attached.

District:

Living Room: Flatscreen TV, Fold-out Sofa Set

Master Bedroom 1: Double Bed, Ensuite Bathroom, Walk-in Closet

Bedroom 2: Guest Bedroom
Bedroom 3: Guest Bedroom

Kitchen: Dining Room, Electric Oventop