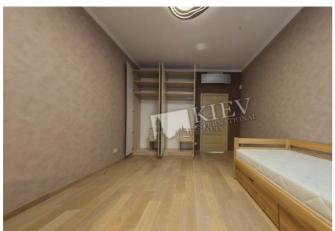

District:

Living Room: Flatscreen TV, Fold-out Sofa Set

Master Bedroom 1: Double Bed, Ensuite Bathroom, Walk-in Closet

Bedroom 2: Guest Bedroom
Bedroom 3: Guest Bedroom

Kitchen: Dining Room, Electric Oventop