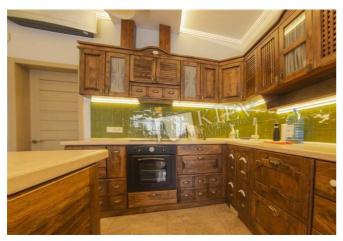

District:

Living Room: Flatscreen TV, Fold-out Sofa Set

Master Bedroom 1: Double Bed, Ensuite Bathroom, Walk-in Closet

Bedroom 2: Guest Bedroom
Bedroom 3: Guest Bedroom

Kitchen: Dining Room, Electric Oventop