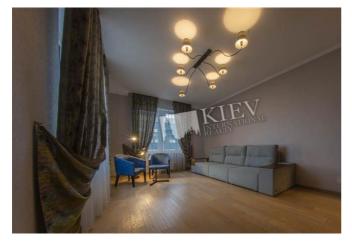

## Description

Stunning three-bedroom apartment (175 m2) in living complex Chelsea Tower. Panoramic view! Fully renovated, flatscreen TV, walk-in closet, bedrooms with ensuite bathroom, heated floors. Security. One space in the underground parking attached.

District:

Living Room: Flatscreen TV, Fold-out Sofa Set

Master Bedroom 1: Double Bed, Ensuite Bathroom, Walk-in Closet

Bedroom 2: Guest Bedroom
Bedroom 3: Guest Bedroom

Kitchen: Dining Room, Electric Oventop