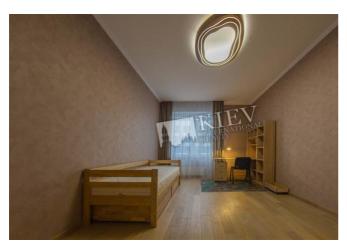

District:

Living Room: Flatscreen TV, Fold-out Sofa Set

Master Bedroom 1: Double Bed, Ensuite Bathroom, Walk-in Closet

Bedroom 2: Guest Bedroom
Bedroom 3: Guest Bedroom

Kitchen: Dining Room, Electric Oventop