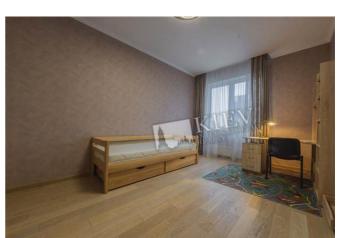

District:

Living Room: Flatscreen TV, Fold-out Sofa Set

Master Bedroom 1: Double Bed, Ensuite Bathroom, Walk-in Closet

Bedroom 2: Guest Bedroom
Bedroom 3: Guest Bedroom

Kitchen: Dining Room, Electric Oventop