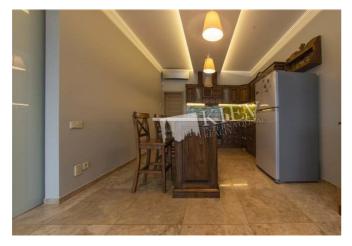

## Description

Stunning three-bedroom apartment (175 m2) in living complex Chelsea Tower. Panoramic view! Fully renovated, flatscreen TV, walk-in closet, bedrooms with ensuite bathroom, heated floors. Security. One space in the underground parking attached.

District:

Living Room: Flatscreen TV, Fold-out Sofa Set

Master Bedroom 1: Double Bed, Ensuite Bathroom, Walk-in Closet

Bedroom 2: Guest Bedroom
Bedroom 3: Guest Bedroom

Kitchen: Dining Room, Electric Oventop