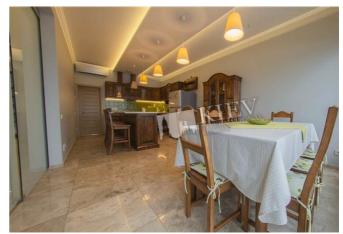

## Description

Stunning three-bedroom apartment (175 m2) in living complex Chelsea Tower. Panoramic view! Fully renovated, flatscreen TV, walk-in closet, bedrooms with ensuite bathroom, heated floors. Security. One space in the underground parking attached.

District:

Living Room: Flatscreen TV, Fold-out Sofa Set

Master Bedroom 1: Double Bed, Ensuite Bathroom, Walk-in Closet

Bedroom 2: Guest Bedroom
Bedroom 3: Guest Bedroom

Kitchen: Dining Room, Electric Oventop