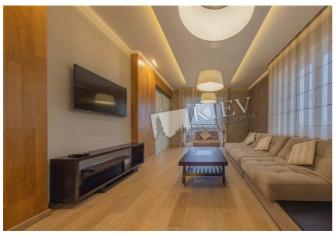

## Description

Stunning three-bedroom apartment (175 m2) in living complex Chelsea Tower. Panoramic view! Fully renovated, flatscreen TV, walk-in closet, bedrooms with ensuite bathroom, heated floors. Security. One space in the underground parking attached.

District:

Living Room: Flatscreen TV, Fold-out Sofa Set

Master Bedroom 1: Double Bed, Ensuite Bathroom, Walk-in Closet

Bedroom 2: Guest Bedroom
Bedroom 3: Guest Bedroom

Kitchen: Dining Room, Electric Oventop