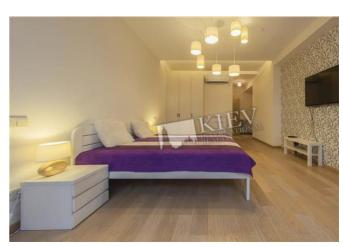

District:

Living Room: Flatscreen TV, Fold-out Sofa Set

Master Bedroom 1: Double Bed, Ensuite Bathroom, Walk-in Closet

Bedroom 2: Guest Bedroom
Bedroom 3: Guest Bedroom

Kitchen: Dining Room, Electric Oventop