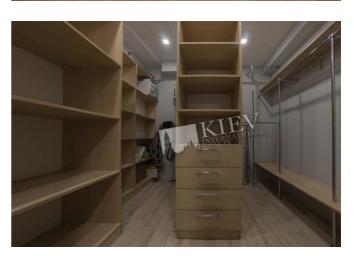

District:

Living Room: Flatscreen TV, Fold-out Sofa Set

Master Bedroom 1: Double Bed, Ensuite Bathroom, Walk-in Closet

Bedroom 2: Guest Bedroom
Bedroom 3: Guest Bedroom

Kitchen: Dining Room, Electric Oventop