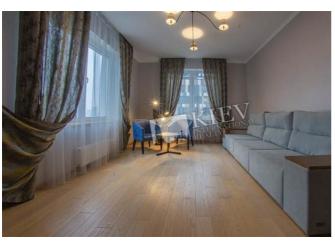

## Description

Stunning three-bedroom apartment (175 m2) in living complex Chelsea Tower. Panoramic view! Fully renovated, flatscreen TV, walk-in closet, bedrooms with ensuite bathroom, heated floors. Security. One space in the underground parking attached.

District:

Living Room: Flatscreen TV, Fold-out Sofa Set

Master Bedroom 1: Double Bed, Ensuite Bathroom, Walk-in Closet

Bedroom 2: Guest Bedroom
Bedroom 3: Guest Bedroom

Kitchen: Dining Room, Electric Oventop