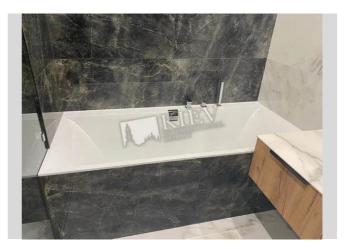

Master Bedroom 1: Double Bed, TV Kitchen: Dishwasher, Electric Oventop Bathroom: 3 Bathrooms, Bathtub, Shower

Furniture: Furniture Removal Possible

Balcony: Terrace

Parking: Underground Parking Spot (additional charge)