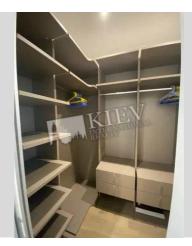

Master Bedroom 1: Double Bed, TV Kitchen: Dishwasher, Electric Oventop Bathroom: 3 Bathrooms, Bathtub, Shower

Furniture: Furniture Removal Possible

Balcony: Terrace

Parking: Underground Parking Spot (additional charge)