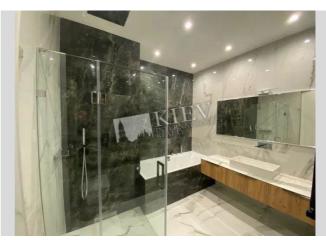

Master Bedroom 1: Double Bed, TV Kitchen: Dishwasher, Electric Oventop Bathroom: 3 Bathrooms, Bathtub, Shower

Furniture: Furniture Removal Possible

Balcony: Terrace

Parking: Underground Parking Spot (additional charge)