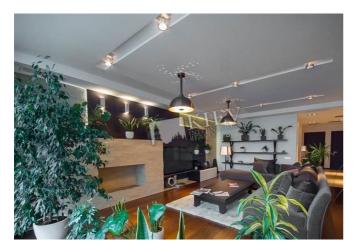

Published: 03.02.2020

Living Room: Fireplace, Flatscreen TV, Fold-out Sofa Set

Master Bedroom 1: Double Bed, TV

Kitchen: Dining Room, Dishwasher, Electric Oventop

Bathroom: 2 Bathrooms, Bathtub, Shower, Washing Machine

Furniture: Flexible

Walk-in Closets: Two Walk-in Closets

Balcony: Patio

Parking: Elevator Access - Directly to Underground Parking, Underground Parking Spot (additional charge)

Elevator: Panoramic View, Yes