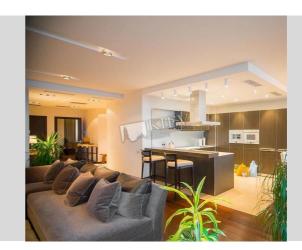

Published: 03.02.2020

Living Room: Fireplace, Flatscreen TV, Fold-out Sofa Set

Master Bedroom 1: Double Bed, TV

Kitchen: Dining Room, Dishwasher, Electric Oventop

Bathroom: 2 Bathrooms, Bathtub, Shower, Washing Machine