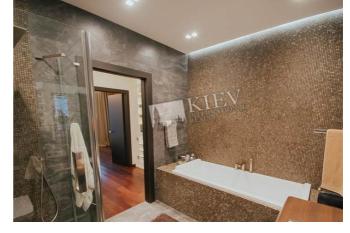

Published: 03.02.2020

Living Room: Fireplace, Flatscreen TV, Fold-out Sofa Set

Master Bedroom 1: Double Bed, TV

Kitchen: Dining Room, Dishwasher, Electric Oventop

Bathroom: 2 Bathrooms, Bathtub, Shower, Washing Machine