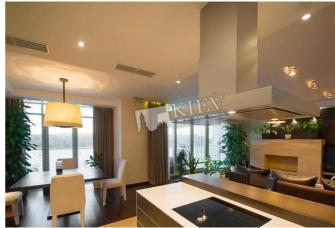

Published: 03.02.2020

Living Room: Fireplace, Flatscreen TV, Fold-out Sofa Set

Master Bedroom 1: Double Bed, TV

Kitchen: Dining Room, Dishwasher, Electric Oventop

Bathroom: 2 Bathrooms, Bathtub, Shower, Washing Machine

Furniture: Flexible

Walk-in Closets: Two Walk-in Closets

Balcony: Patio

Parking: Elevator Access - Directly to Underground Parking, Underground Parking Spot (additional charge)

Elevator: Panoramic View, Yes