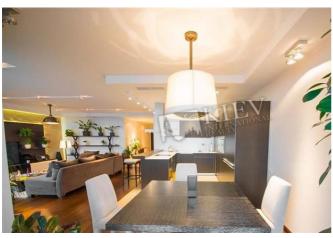

Published: 03.02.2020

Living Room: Fireplace, Flatscreen TV, Fold-out Sofa Set

Master Bedroom 1: Double Bed, TV

Kitchen: Dining Room, Dishwasher, Electric Oventop

Bathroom: 2 Bathrooms, Bathtub, Shower, Washing Machine