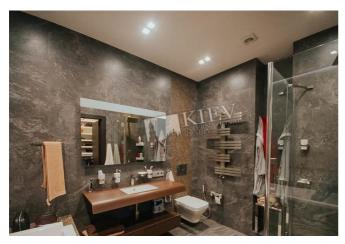

Published: 03.02.2020

Living Room: Fireplace, Flatscreen TV, Fold-out Sofa Set

Master Bedroom 1: Double Bed, TV

Kitchen: Dining Room, Dishwasher, Electric Oventop

Bathroom: 2 Bathrooms, Bathtub, Shower, Washing Machine