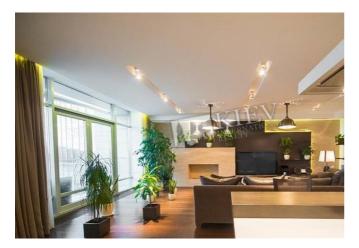

Published: 03.02.2020

Living Room: Fireplace, Flatscreen TV, Fold-out Sofa Set

Master Bedroom 1: Double Bed, TV

Kitchen: Dining Room, Dishwasher, Electric Oventop

Bathroom: 2 Bathrooms, Bathtub, Shower, Washing Machine

Furniture: Flexible

Walk-in Closets: Two Walk-in Closets

Balcony: Patio

Parking: Elevator Access - Directly to Underground Parking, Underground Parking Spot (additional charge)

Elevator: Panoramic View, Yes