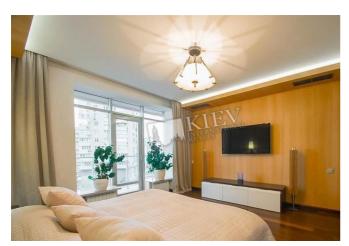

Published: 03.02.2020

Living Room: Fireplace, Flatscreen TV, Fold-out Sofa Set

Master Bedroom 1: Double Bed, TV

Kitchen: Dining Room, Dishwasher, Electric Oventop

Bathroom: 2 Bathrooms, Bathtub, Shower, Washing Machine

Furniture: Flexible

Walk-in Closets: Two Walk-in Closets

Balcony: Patio

Parking: Elevator Access - Directly to Underground Parking, Underground Parking Spot (additional charge)

Elevator: Panoramic View, Yes