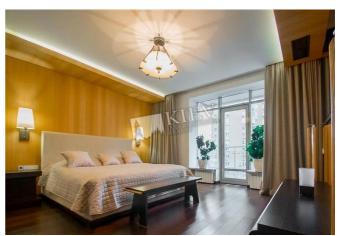

Published: 03.02.2020

Living Room: Fireplace, Flatscreen TV, Fold-out Sofa Set

Master Bedroom 1: Double Bed, TV

Kitchen: Dining Room, Dishwasher, Electric Oventop

Bathroom: 2 Bathrooms, Bathtub, Shower, Washing Machine