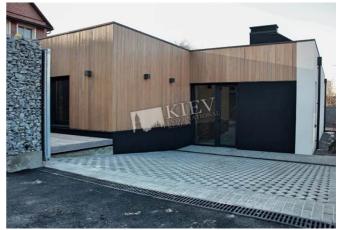

## Description

Townhouse (155 m2) in Goloseevskiy. Bare walls, no furniture. Parking in the yard. Security.

Building
0 floor of 2

ng Layout f 2 (Unknown) Renovation

Published: 01.07.2020

Furniture: No Furniture
Parking: Yard Parking

Interior Condition: Bare Walls

District: Underground: Distance to downtown Kiev Center Holosiivskiy (Unknown) ~ 28 mins Kiev:

Walking ~ 4 hours 4 mins.

Driving ~ 33 mins

| NI  | otoc | ٠  |
|-----|------|----|
| 1 / | ULUS | ٠. |