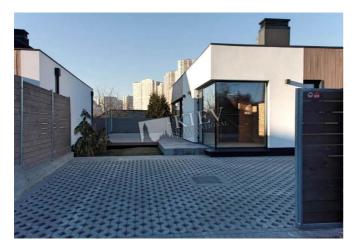

## Description

Townhouse (155 m2) in Goloseevskiy. Bare walls, no furniture. Parking in the yard. Security.

Building
0 floor of 2

ng Layout f 2 (Unknown) Renovation

Published: 01.07.2020

Furniture: No Furniture
Parking: Yard Parking

Interior Condition: Bare Walls

District: Underground: Distance to downtown Kiev Center Holosiivskiy (Unknown) ~ 28 mins Kiev:

Walking ~ 4 hours 4 mins.

Driving ~ 33 mins

| NI  | otoc | ٠  |
|-----|------|----|
| 1 / | ULUS | ٠. |