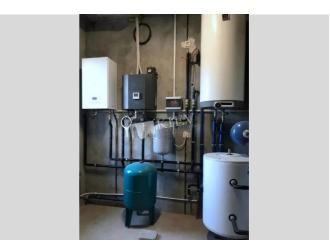

Общая площадь 154 м<sup>2</sup> Этажность: 1 Террасы 45 м<sup>2</sup> Терраса на крыше – 75 м<sup>2</sup> Площадь земельного участка 0.043га Энергообеспечение на дом – 20 кВ Скважина 80м Станция очистки бытовых стоков Топаз-8 (из 6-8 чел.)