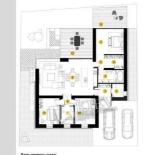

Холл - 5,37 м²
 Праченняя - 4,14 м²
 Ванняя комняята - 8,69 м²
 Кухня гостиная - 49,19 м²
 Кухня гостиная - 49,19 м²
 Коридор - 2,84 м²
 Гардероб - 7,02 м²

89 м<sup>2</sup> 10. Спальня - 14,24 19 м<sup>2</sup> 11. Спальня - 14,24 12. Терраса - 25,18 13. Терраса - 19,13 + терраса на хрыш

Общая площадь 154 м<sup>2</sup> Этажность: 1 Террасы 45 м<sup>2</sup> Терраса на крыше – 75 м<sup>2</sup> Площадь земельного участка 0.043га Энергообеспечение на дом – 20 кВ Скважина 80м Станция очистки бытовых стоков Топаз-8 (из 6-8 чел.)