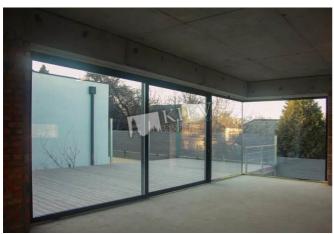

## Goloseevskiy r-n

id 18200

Layout

Total area 155 m<sup>2</sup> Price 395,000 \$

m<sup>2</sup> living room m<sup>2</sup> kitchen For 1 m<sup>2</sup> 2,548 \$

## Description

Townhouse (155 m2) in Goloseevskiy. Bare walls, no furniture. Parking in the yard. Security.

Building
0 floor of 2

ng Layout f 2 (Unknown) Renovation

Published: 01.07.2020

Furniture: No Furniture
Parking: Yard Parking

Interior Condition: Bare Walls

District: Underground: Distance to downtown Kiev Center Holosiivskiy (Unknown) ~ 28 mins Kiev:

Walking ~ 4 hours 4 mins.

Driving ~ 33 mins

| NI  | otoc | ٠  |
|-----|------|----|
| 1 / | ULUS | ٠. |

Холл - 5,37 м²
 Праченняя - 4,14 м²
 Ванняя комняята - 8,69 м²
 Кухня гостиная - 49,19 м²
 Кухня гостиная - 49,19 м²
 Коридор - 2,84 м²
 Гардероб - 7,02 м²

89 м<sup>2</sup> 10. Спальня - 14,24 19 м<sup>2</sup> 11. Спальня - 14,24 12. Терраса - 25,18 13. Терраса - 19,13 + терраса на хрыш