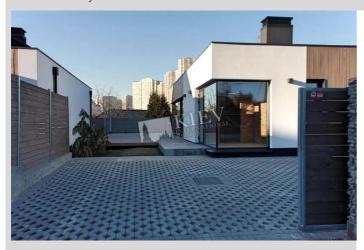

## Description

Townhouse (155 m2) in Goloseevskiy. Bare walls, no furniture. Parking in the yard. Security.

Building
0 floor of 2

ng Layout f 2 (Unknown) Renovation

Published: 01.07.2020

Furniture: No Furniture
Parking: Yard Parking

Interior Condition: Bare Walls

District: Underground: Distance to downtown Kiev Center Holosiivskiy (Unknown) ~ 28 mins Kiev:

Walking ~ 4 hours 4 mins.

Driving ~ 33 mins

| NI  | otoc | ٠  |
|-----|------|----|
| 1 / | ULUS | ٠. |