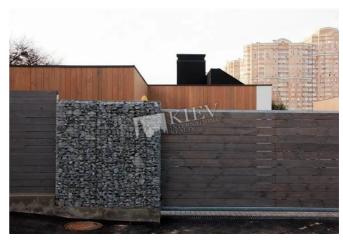

Общая площадь 154 м<sup>2</sup> Этажность: 1 Террасы 45 м<sup>2</sup> Терраса на крыше – 75 м<sup>2</sup> Площадь земельного участка 0.043га Энергообеспечение на дом – 20 кВ Скважина 80м Станция очистки бытовых стоков Топаз-8 (из 6-8 чел.)