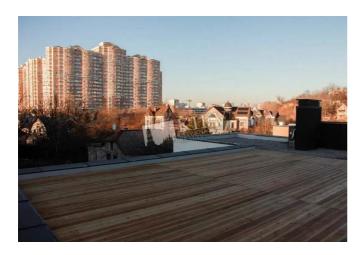

Холл - 5,37 м²
 Праченняя - 4,14 м²
 Ванняя комняята - 8,69 м²
 Кухня гостиная - 49,19 м²
 Кухня гостиная - 49,19 м²
 Коридор - 2,84 м²
 Гардероб - 7,02 м²

89 м<sup>2</sup> 10. Спальня - 14,24 19 м<sup>2</sup> 11. Спальня - 14,24 12. Терраса - 25,18 13. Терраса - 19,13 + терраса на хрыш

Общая площадь 154 м<sup>2</sup> Этажность: 1 Террасы 45 м<sup>2</sup> Терраса на крыше – 75 м<sup>2</sup> Площадь земельного участка 0.043га Энергообеспечение на дом – 20 кВ Скважина 80м Станция очистки бытовых стоков Топаз-8 (из 6-8 чел.)