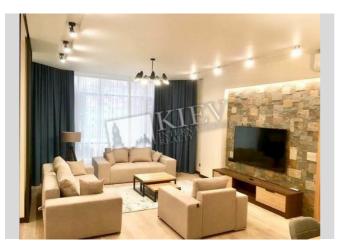

| Bulsunovskaya 2                                               | Pechersk Sky |                                                                                                                                          |                                                                                               | id<br>17538                                             |
|---------------------------------------------------------------|--------------|------------------------------------------------------------------------------------------------------------------------------------------|-----------------------------------------------------------------------------------------------|---------------------------------------------------------|
| <image/>                                                      |              | Layout<br>2 Bathrooms<br>Description                                                                                                     | Total area<br>95 m <sup>2</sup><br>40 m <sup>2</sup> living room<br>15 m <sup>2</sup> kitchen | Price<br>360,000 \$<br>For 1 м <sup>2</sup><br>3,789 \$ |
|                                                               |              | One-bedroom apartment (95 m2) on Bolsunovskaya 2. Fully<br>renovated, furniture flexible, 2 bathrooms, Underground parking.<br>Security. |                                                                                               |                                                         |
|                                                               |              | Building<br>6 floor of 30                                                                                                                | Layout<br>(Unknown)                                                                           | Renovation                                              |
|                                                               |              | Published: 10.02.2020                                                                                                                    |                                                                                               |                                                         |
| Bathroom: 2 Bathrooms, Bathtub, Shower<br>Furniture: Flexible |              | District:                                                                                                                                | Undergroun                                                                                    | d: Distance to                                          |