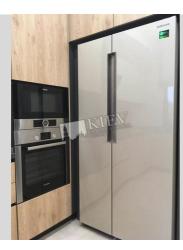

| Bulsunovskaya 2                                               | Pechersk Sky |                                                                                                                                          |                                                                                               | id<br>17538                                             |
|---------------------------------------------------------------|--------------|------------------------------------------------------------------------------------------------------------------------------------------|-----------------------------------------------------------------------------------------------|---------------------------------------------------------|
| <image/>                                                      |              | Layout<br>2 Bathrooms<br>Description                                                                                                     | Total area<br>95 m <sup>2</sup><br>40 m <sup>2</sup> living room<br>15 m <sup>2</sup> kitchen | Price<br>360,000 \$<br>For 1 м <sup>2</sup><br>3,789 \$ |
|                                                               |              | One-bedroom apartment (95 m2) on Bolsunovskaya 2. Fully<br>renovated, furniture flexible, 2 bathrooms, Underground parking.<br>Security. |                                                                                               |                                                         |
|                                                               |              | Building<br>6 floor of 30                                                                                                                | Layout<br>(Unknown)                                                                           | Renovation                                              |
|                                                               |              | Published: 10.02.2020                                                                                                                    |                                                                                               |                                                         |
| Bathroom: 2 Bathrooms, Bathtub, Shower<br>Furniture: Flexible |              | District:                                                                                                                                | Undergroun                                                                                    | d: Distance to                                          |