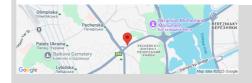

**Parking:** Elevator Access - Directly to Underground Parking, Underground Parking Spot (additional charge)

Residential Complex: Pechersk Sky

Interior Condition: 1-2 Years Old

Druzhby Narodiv ~ 1 Kiev:

> Walking ~ 54 mins. Driving ~ 10 mins