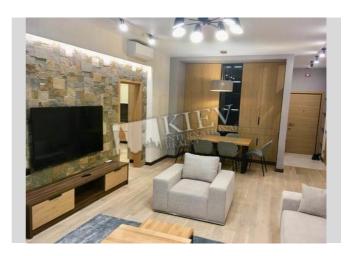

| Bulsunovskaya 2                                               | Pechersk Sky |                                                                                                                                          |                                                                                               | id<br>17538                                             |
|---------------------------------------------------------------|--------------|------------------------------------------------------------------------------------------------------------------------------------------|-----------------------------------------------------------------------------------------------|---------------------------------------------------------|
| <image/>                                                      |              | Layout<br>2 Bathrooms<br>Description                                                                                                     | Total area<br>95 m <sup>2</sup><br>40 m <sup>2</sup> living room<br>15 m <sup>2</sup> kitchen | Price<br>360,000 \$<br>For 1 м <sup>2</sup><br>3,789 \$ |
|                                                               |              | One-bedroom apartment (95 m2) on Bolsunovskaya 2. Fully<br>renovated, furniture flexible, 2 bathrooms, Underground parking.<br>Security. |                                                                                               |                                                         |
|                                                               |              | Building<br>6 floor of 30                                                                                                                | Layout<br>(Unknown)                                                                           | Renovation                                              |
|                                                               |              | Published: 10.02.2020                                                                                                                    |                                                                                               |                                                         |
| Bathroom: 2 Bathrooms, Bathtub, Shower<br>Furniture: Flexible |              | District:                                                                                                                                | Undergroun                                                                                    | d: Distance to                                          |