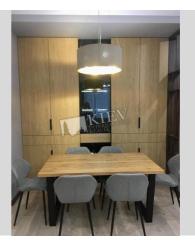

| Bulsunovskaya 2                                               | Pechersk Sky |                                                                                                                                          |                                                                                               | id<br>17538                                             |
|---------------------------------------------------------------|--------------|------------------------------------------------------------------------------------------------------------------------------------------|-----------------------------------------------------------------------------------------------|---------------------------------------------------------|
| <image/>                                                      |              | Layout<br>2 Bathrooms<br>Description                                                                                                     | Total area<br>95 m <sup>2</sup><br>40 m <sup>2</sup> living room<br>15 m <sup>2</sup> kitchen | Price<br>360,000 \$<br>For 1 м <sup>2</sup><br>3,789 \$ |
|                                                               |              | One-bedroom apartment (95 m2) on Bolsunovskaya 2. Fully<br>renovated, furniture flexible, 2 bathrooms, Underground parking.<br>Security. |                                                                                               |                                                         |
|                                                               |              | Building<br>6 floor of 30                                                                                                                | Layout<br>(Unknown)                                                                           | Renovation                                              |
|                                                               |              | Published: 10.02.2020                                                                                                                    |                                                                                               |                                                         |
| Bathroom: 2 Bathrooms, Bathtub, Shower<br>Furniture: Flexible |              | District:                                                                                                                                | Undergroun                                                                                    | d: Distance to                                          |