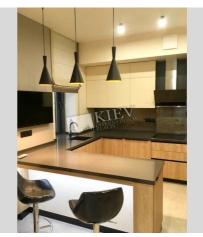

| Bulsunovskaya 2                                               | Pechersk Sky |                                                                                                                                          |                                                                                               | id<br>17538                                             |
|---------------------------------------------------------------|--------------|------------------------------------------------------------------------------------------------------------------------------------------|-----------------------------------------------------------------------------------------------|---------------------------------------------------------|
| <image/>                                                      |              | Layout<br>2 Bathrooms<br>Description                                                                                                     | Total area<br>95 m <sup>2</sup><br>40 m <sup>2</sup> living room<br>15 m <sup>2</sup> kitchen | Price<br>360,000 \$<br>For 1 м <sup>2</sup><br>3,789 \$ |
|                                                               |              | One-bedroom apartment (95 m2) on Bolsunovskaya 2. Fully<br>renovated, furniture flexible, 2 bathrooms, Underground parking.<br>Security. |                                                                                               |                                                         |
|                                                               |              | Building<br>6 floor of 30                                                                                                                | Layout<br>(Unknown)                                                                           | Renovation                                              |
|                                                               |              | Published: 10.02.2020                                                                                                                    |                                                                                               |                                                         |
| Bathroom: 2 Bathrooms, Bathtub, Shower<br>Furniture: Flexible |              | District:                                                                                                                                | Undergroun                                                                                    | d: Distance to                                          |