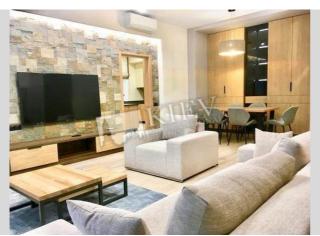

| Bulsunovskaya 2                                               | Pechersk Sky |                                                                                                                                          |                                                                                               | id<br>17538                                             |
|---------------------------------------------------------------|--------------|------------------------------------------------------------------------------------------------------------------------------------------|-----------------------------------------------------------------------------------------------|---------------------------------------------------------|
| <image/>                                                      |              | Layout<br>2 Bathrooms<br>Description                                                                                                     | Total area<br>95 m <sup>2</sup><br>40 m <sup>2</sup> living room<br>15 m <sup>2</sup> kitchen | Price<br>360,000 \$<br>For 1 м <sup>2</sup><br>3,789 \$ |
|                                                               |              | One-bedroom apartment (95 m2) on Bolsunovskaya 2. Fully<br>renovated, furniture flexible, 2 bathrooms, Underground parking.<br>Security. |                                                                                               |                                                         |
|                                                               |              | Building<br>6 floor of 30                                                                                                                | Layout<br>(Unknown)                                                                           | Renovation                                              |
|                                                               |              | Published: 10.02.2020                                                                                                                    |                                                                                               |                                                         |
| Bathroom: 2 Bathrooms, Bathtub, Shower<br>Furniture: Flexible |              | District:                                                                                                                                | Undergroun                                                                                    | d: Distance to                                          |