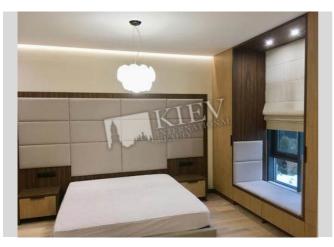

| Bulsunovskaya 2                                               | Pechersk Sky |                                                                                                                                          |                                                                                               | id<br>17538                                             |
|---------------------------------------------------------------|--------------|------------------------------------------------------------------------------------------------------------------------------------------|-----------------------------------------------------------------------------------------------|---------------------------------------------------------|
| <image/>                                                      |              | Layout<br>2 Bathrooms<br>Description                                                                                                     | Total area<br>95 m <sup>2</sup><br>40 m <sup>2</sup> living room<br>15 m <sup>2</sup> kitchen | Price<br>360,000 \$<br>For 1 м <sup>2</sup><br>3,789 \$ |
|                                                               |              | One-bedroom apartment (95 m2) on Bolsunovskaya 2. Fully<br>renovated, furniture flexible, 2 bathrooms, Underground parking.<br>Security. |                                                                                               |                                                         |
|                                                               |              | Building<br>6 floor of 30                                                                                                                | Layout<br>(Unknown)                                                                           | Renovation                                              |
|                                                               |              | Published: 10.02.2020                                                                                                                    |                                                                                               |                                                         |
| Bathroom: 2 Bathrooms, Bathtub, Shower<br>Furniture: Flexible |              | District:                                                                                                                                | Undergroun                                                                                    | d: Distance to                                          |