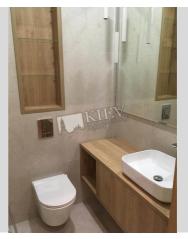

| Bulsunovskaya 2                                               | Pechersk Sky |                                                                                                                                          |                                                                                               | id<br>17538                                             |
|---------------------------------------------------------------|--------------|------------------------------------------------------------------------------------------------------------------------------------------|-----------------------------------------------------------------------------------------------|---------------------------------------------------------|
| <image/>                                                      |              | Layout<br>2 Bathrooms<br>Description                                                                                                     | Total area<br>95 m <sup>2</sup><br>40 m <sup>2</sup> living room<br>15 m <sup>2</sup> kitchen | Price<br>360,000 \$<br>For 1 м <sup>2</sup><br>3,789 \$ |
|                                                               |              | One-bedroom apartment (95 m2) on Bolsunovskaya 2. Fully<br>renovated, furniture flexible, 2 bathrooms, Underground parking.<br>Security. |                                                                                               |                                                         |
|                                                               |              | Building<br>6 floor of 30                                                                                                                | Layout<br>(Unknown)                                                                           | Renovation                                              |
|                                                               |              | Published: 10.02.2020                                                                                                                    |                                                                                               |                                                         |
| Bathroom: 2 Bathrooms, Bathtub, Shower<br>Furniture: Flexible |              | District:                                                                                                                                | Undergroun                                                                                    | d: Distance to                                          |