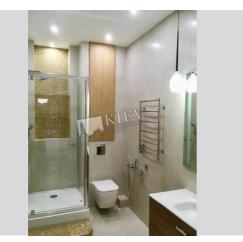

| Bulsunovskaya 2                                               | Pechersk Sky |                                                                                                                                          |                                                                                               | id<br>17538                                             |
|---------------------------------------------------------------|--------------|------------------------------------------------------------------------------------------------------------------------------------------|-----------------------------------------------------------------------------------------------|---------------------------------------------------------|
| <image/>                                                      |              | Layout<br>2 Bathrooms<br>Description                                                                                                     | Total area<br>95 m <sup>2</sup><br>40 m <sup>2</sup> living room<br>15 m <sup>2</sup> kitchen | Price<br>360,000 \$<br>For 1 м <sup>2</sup><br>3,789 \$ |
|                                                               |              | One-bedroom apartment (95 m2) on Bolsunovskaya 2. Fully<br>renovated, furniture flexible, 2 bathrooms, Underground parking.<br>Security. |                                                                                               |                                                         |
|                                                               |              | Building<br>6 floor of 30                                                                                                                | Layout<br>(Unknown)                                                                           | Renovation                                              |
|                                                               |              | Published: 10.02.2020                                                                                                                    |                                                                                               |                                                         |
| Bathroom: 2 Bathrooms, Bathtub, Shower<br>Furniture: Flexible |              | District:                                                                                                                                | Undergroun                                                                                    | d: Distance to                                          |