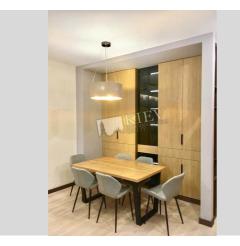

| Bulsunovskaya 2                                               | Pechersk Sky |                                                                                                                                          |                                                                                               | id<br>17538                                             |
|---------------------------------------------------------------|--------------|------------------------------------------------------------------------------------------------------------------------------------------|-----------------------------------------------------------------------------------------------|---------------------------------------------------------|
| <image/>                                                      |              | Layout<br>2 Bathrooms<br>Description                                                                                                     | Total area<br>95 m <sup>2</sup><br>40 m <sup>2</sup> living room<br>15 m <sup>2</sup> kitchen | Price<br>360,000 \$<br>For 1 м <sup>2</sup><br>3,789 \$ |
|                                                               |              | One-bedroom apartment (95 m2) on Bolsunovskaya 2. Fully<br>renovated, furniture flexible, 2 bathrooms, Underground parking.<br>Security. |                                                                                               |                                                         |
|                                                               |              | Building<br>6 floor of 30                                                                                                                | Layout<br>(Unknown)                                                                           | Renovation                                              |
|                                                               |              | Published: 10.02.2020                                                                                                                    |                                                                                               |                                                         |
| Bathroom: 2 Bathrooms, Bathtub, Shower<br>Furniture: Flexible |              | District:                                                                                                                                | Undergroun                                                                                    | d: Distance to                                          |