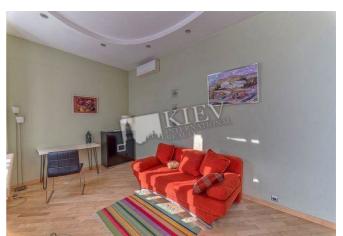

| Kreschatik 29                                                                                                                                                                                                                                                                                                                                                                  |                          |                            | id<br>12038                                                           |
|--------------------------------------------------------------------------------------------------------------------------------------------------------------------------------------------------------------------------------------------------------------------------------------------------------------------------------------------------------------------------------|--------------------------|----------------------------|-----------------------------------------------------------------------|
| <image/>                                                                                                                                                                                                                                                                                                                                                                       |                          | Layout<br>Mixed Floor Plan | Price<br>1,700 \$<br><sup>For 1 м <sup>2</sup><br/>17 \$</sup>        |
| Living Room: Flatscreen TV, L-Shaped Couch<br>Master Bedroom 1: Double Bed<br>Kitchen: Dining Room, Gas Oventop<br>Bathroom: 1 Bathroom, Jacuzzi, Shower, Washing Machine<br>Furniture: Flexible<br>Balcony: 2 Balconies<br>Parking: Dedicated Parking Space (Yard)<br>Elevator: Yes<br>Interior Condition: 3-5 Years<br>Communication: Satelite TV, Wi-fi Internet Connection | District:<br>Kiev Center | hatyk ~ 5 mins d<br>W      | Distance to<br>owntown Kiev:<br>Yalking ~ 12 mins.<br>riving ~ 5 mins |