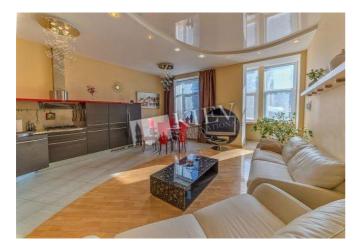

| Kreschatik 29                                                                                                                                                                                                                                                                                                                                                                  |                          |                            | id<br>12038                                                           |
|--------------------------------------------------------------------------------------------------------------------------------------------------------------------------------------------------------------------------------------------------------------------------------------------------------------------------------------------------------------------------------|--------------------------|----------------------------|-----------------------------------------------------------------------|
| <image/>                                                                                                                                                                                                                                                                                                                                                                       |                          | Layout<br>Mixed Floor Plan | Price<br>1,700 \$<br><sup>For 1 м <sup>2</sup><br/>17 \$</sup>        |
| Living Room: Flatscreen TV, L-Shaped Couch<br>Master Bedroom 1: Double Bed<br>Kitchen: Dining Room, Gas Oventop<br>Bathroom: 1 Bathroom, Jacuzzi, Shower, Washing Machine<br>Furniture: Flexible<br>Balcony: 2 Balconies<br>Parking: Dedicated Parking Space (Yard)<br>Elevator: Yes<br>Interior Condition: 3-5 Years<br>Communication: Satelite TV, Wi-fi Internet Connection | District:<br>Kiev Center | hatyk ~ 5 mins d<br>W      | Distance to<br>owntown Kiev:<br>Yalking ~ 12 mins.<br>riving ~ 5 mins |