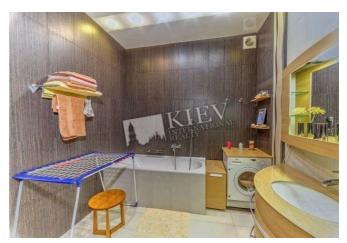

| Kreschatik 29                                                                                                                                                                                                                                                                                                                                                                  |                          |                            | id<br>12038                                                           |
|--------------------------------------------------------------------------------------------------------------------------------------------------------------------------------------------------------------------------------------------------------------------------------------------------------------------------------------------------------------------------------|--------------------------|----------------------------|-----------------------------------------------------------------------|
| <image/>                                                                                                                                                                                                                                                                                                                                                                       |                          | Layout<br>Mixed Floor Plan | Price<br>1,700 \$<br><sup>For 1 м <sup>2</sup><br/>17 \$</sup>        |
| Living Room: Flatscreen TV, L-Shaped Couch<br>Master Bedroom 1: Double Bed<br>Kitchen: Dining Room, Gas Oventop<br>Bathroom: 1 Bathroom, Jacuzzi, Shower, Washing Machine<br>Furniture: Flexible<br>Balcony: 2 Balconies<br>Parking: Dedicated Parking Space (Yard)<br>Elevator: Yes<br>Interior Condition: 3-5 Years<br>Communication: Satelite TV, Wi-fi Internet Connection | District:<br>Kiev Center | hatyk ~ 5 mins d<br>W      | Distance to<br>owntown Kiev:<br>Yalking ~ 12 mins.<br>riving ~ 5 mins |