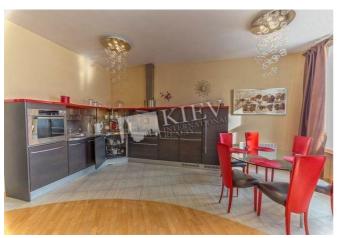

| Kreschatik 29                                                                                                                                                                                                                                                                                                                                                                  |                          |                            | id<br>12038                                                           |
|--------------------------------------------------------------------------------------------------------------------------------------------------------------------------------------------------------------------------------------------------------------------------------------------------------------------------------------------------------------------------------|--------------------------|----------------------------|-----------------------------------------------------------------------|
| <image/>                                                                                                                                                                                                                                                                                                                                                                       |                          | Layout<br>Mixed Floor Plan | Price<br>1,700 \$<br><sup>For 1 м <sup>2</sup><br/>17 \$</sup>        |
| Living Room: Flatscreen TV, L-Shaped Couch<br>Master Bedroom 1: Double Bed<br>Kitchen: Dining Room, Gas Oventop<br>Bathroom: 1 Bathroom, Jacuzzi, Shower, Washing Machine<br>Furniture: Flexible<br>Balcony: 2 Balconies<br>Parking: Dedicated Parking Space (Yard)<br>Elevator: Yes<br>Interior Condition: 3-5 Years<br>Communication: Satelite TV, Wi-fi Internet Connection | District:<br>Kiev Center | hatyk ~ 5 mins d<br>W      | Distance to<br>owntown Kiev:<br>Yalking ~ 12 mins.<br>riving ~ 5 mins |