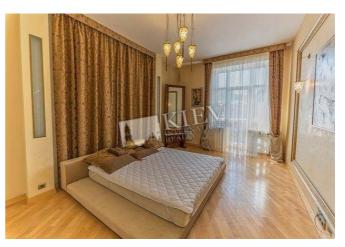

| Kreschatik 29                                                                                                                                                                                                                                                                                                                                                                  |                          |                            | id<br>12038                                                           |
|--------------------------------------------------------------------------------------------------------------------------------------------------------------------------------------------------------------------------------------------------------------------------------------------------------------------------------------------------------------------------------|--------------------------|----------------------------|-----------------------------------------------------------------------|
| <image/>                                                                                                                                                                                                                                                                                                                                                                       |                          | Layout<br>Mixed Floor Plan | Price<br>1,700 \$<br><sup>For 1 м <sup>2</sup><br/>17 \$</sup>        |
| Living Room: Flatscreen TV, L-Shaped Couch<br>Master Bedroom 1: Double Bed<br>Kitchen: Dining Room, Gas Oventop<br>Bathroom: 1 Bathroom, Jacuzzi, Shower, Washing Machine<br>Furniture: Flexible<br>Balcony: 2 Balconies<br>Parking: Dedicated Parking Space (Yard)<br>Elevator: Yes<br>Interior Condition: 3-5 Years<br>Communication: Satelite TV, Wi-fi Internet Connection | District:<br>Kiev Center | hatyk ~ 5 mins d<br>W      | Distance to<br>owntown Kiev:<br>Yalking ~ 12 mins.<br>riving ~ 5 mins |