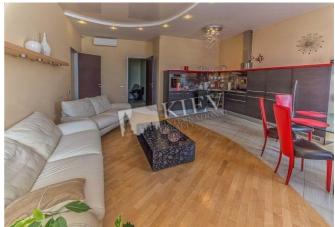

| Kreschatik 29                                                                                                                                                                                                                                                                                                                                                                  |                          |                            | id<br>12038                                                           |
|--------------------------------------------------------------------------------------------------------------------------------------------------------------------------------------------------------------------------------------------------------------------------------------------------------------------------------------------------------------------------------|--------------------------|----------------------------|-----------------------------------------------------------------------|
| <image/>                                                                                                                                                                                                                                                                                                                                                                       |                          | Layout<br>Mixed Floor Plan | Price<br>1,700 \$<br><sup>For 1 м <sup>2</sup><br/>17 \$</sup>        |
| Living Room: Flatscreen TV, L-Shaped Couch<br>Master Bedroom 1: Double Bed<br>Kitchen: Dining Room, Gas Oventop<br>Bathroom: 1 Bathroom, Jacuzzi, Shower, Washing Machine<br>Furniture: Flexible<br>Balcony: 2 Balconies<br>Parking: Dedicated Parking Space (Yard)<br>Elevator: Yes<br>Interior Condition: 3-5 Years<br>Communication: Satelite TV, Wi-fi Internet Connection | District:<br>Kiev Center | hatyk ~ 5 mins d<br>W      | Distance to<br>owntown Kiev:<br>Yalking ~ 12 mins.<br>riving ~ 5 mins |