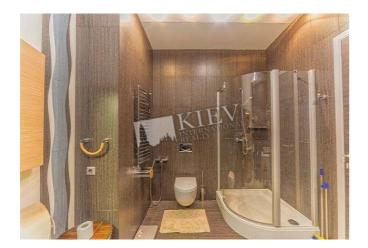

| Kreschatik 29                                                                                                                                                                                                                                                                                                                                                                  |                          |                            | id<br>12038                                                           |
|--------------------------------------------------------------------------------------------------------------------------------------------------------------------------------------------------------------------------------------------------------------------------------------------------------------------------------------------------------------------------------|--------------------------|----------------------------|-----------------------------------------------------------------------|
| <image/>                                                                                                                                                                                                                                                                                                                                                                       |                          | Layout<br>Mixed Floor Plan | Price<br>1,700 \$<br><sup>For 1 м <sup>2</sup><br/>17 \$</sup>        |
| Living Room: Flatscreen TV, L-Shaped Couch<br>Master Bedroom 1: Double Bed<br>Kitchen: Dining Room, Gas Oventop<br>Bathroom: 1 Bathroom, Jacuzzi, Shower, Washing Machine<br>Furniture: Flexible<br>Balcony: 2 Balconies<br>Parking: Dedicated Parking Space (Yard)<br>Elevator: Yes<br>Interior Condition: 3-5 Years<br>Communication: Satelite TV, Wi-fi Internet Connection | District:<br>Kiev Center | hatyk ~ 5 mins d<br>W      | Distance to<br>owntown Kiev:<br>Yalking ~ 12 mins.<br>riving ~ 5 mins |