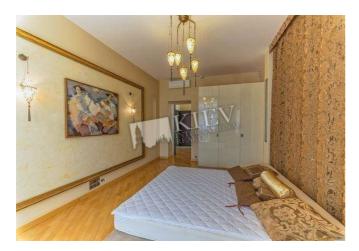

| Kreschatik 29                                                                                                                                                                                                                                                                                                                                                                  |                          |                            | id<br>12038                                                           |
|--------------------------------------------------------------------------------------------------------------------------------------------------------------------------------------------------------------------------------------------------------------------------------------------------------------------------------------------------------------------------------|--------------------------|----------------------------|-----------------------------------------------------------------------|
| <image/>                                                                                                                                                                                                                                                                                                                                                                       |                          | Layout<br>Mixed Floor Plan | Price<br>1,700 \$<br><sup>For 1 м <sup>2</sup><br/>17 \$</sup>        |
| Living Room: Flatscreen TV, L-Shaped Couch<br>Master Bedroom 1: Double Bed<br>Kitchen: Dining Room, Gas Oventop<br>Bathroom: 1 Bathroom, Jacuzzi, Shower, Washing Machine<br>Furniture: Flexible<br>Balcony: 2 Balconies<br>Parking: Dedicated Parking Space (Yard)<br>Elevator: Yes<br>Interior Condition: 3-5 Years<br>Communication: Satelite TV, Wi-fi Internet Connection | District:<br>Kiev Center | hatyk ~ 5 mins d<br>W      | Distance to<br>owntown Kiev:<br>Yalking ~ 12 mins.<br>riving ~ 5 mins |