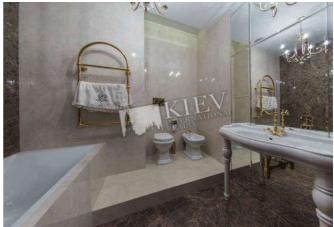

Building 11 floor of 25

LCD TV, 2 bathrooms, balcony.

Layout Mixed Floor Plan Renovation

Published: 04.10.2021

Living Room: Flatscreen TV, Fold-out Sofa Set Master Bedroom 1: Ensuite Bathroom, TV Bedroom 2: Guest Bedroom Kitchen: Dining Room, Dishwasher, Electric Oventop Bathroom: 2 Bathrooms, Bathtub, Shower Furniture: Flexible Balcony: 1 Balcony Parking: Yard Parking Interior Condition: Brand New Elevator: Yes