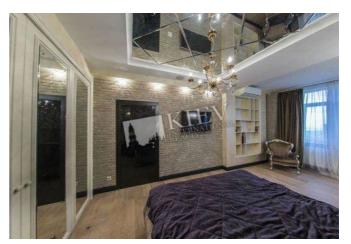

## Zverinetskaya 59

| Layout                                                                                                                                  | Total area                                                 | Price                         |
|-----------------------------------------------------------------------------------------------------------------------------------------|------------------------------------------------------------|-------------------------------|
| Living Room                                                                                                                             | 150 m <sup>2</sup>                                         | 3,500 \$                      |
| Master Bedroom 1<br>Guest Bedroom<br>2 Bathrooms                                                                                        | 90 m <sup>2</sup> living room<br>23 m <sup>2</sup> kitchen | For 1 м <sup>2</sup><br>23 \$ |
| Description                                                                                                                             |                                                            |                               |
| Luxurious two-bedroom apartment (150 m2) on Zverinetskaia 59.<br>First time for rent!! Fully renovated, furniture flexible, dishwasher, |                                                            |                               |

Building 11 floor of 25

LCD TV, 2 bathrooms, balcony.

Layout Mixed Floor Plan Renovation

Published: 04.10.2021

Living Room: Flatscreen TV, Fold-out Sofa Set Master Bedroom 1: Ensuite Bathroom, TV Bedroom 2: Guest Bedroom Kitchen: Dining Room, Dishwasher, Electric Oventop Bathroom: 2 Bathrooms, Bathtub, Shower Furniture: Flexible Balcony: 1 Balcony Parking: Yard Parking Interior Condition: Brand New Elevator: Yes