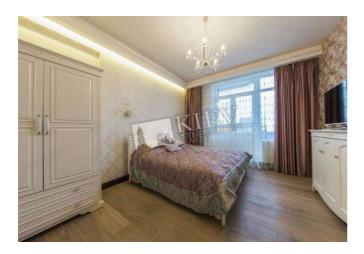

## Zverinetskaya 59

| Layout                                                                                                                                  | Total area                                                 | Price                         |
|-----------------------------------------------------------------------------------------------------------------------------------------|------------------------------------------------------------|-------------------------------|
| Living Room                                                                                                                             | 150 m <sup>2</sup>                                         | 3,500 \$                      |
| Master Bedroom 1<br>Guest Bedroom<br>2 Bathrooms                                                                                        | 90 m <sup>2</sup> living room<br>23 m <sup>2</sup> kitchen | For 1 м <sup>2</sup><br>23 \$ |
| Description                                                                                                                             |                                                            |                               |
| Luxurious two-bedroom apartment (150 m2) on Zverinetskaia 59.<br>First time for rent!! Fully renovated, furniture flexible, dishwasher, |                                                            |                               |

Building 11 floor of 25

LCD TV, 2 bathrooms, balcony.

Layout Mixed Floor Plan Renovation

Published: 04.10.2021

Living Room: Flatscreen TV, Fold-out Sofa Set Master Bedroom 1: Ensuite Bathroom, TV Bedroom 2: Guest Bedroom Kitchen: Dining Room, Dishwasher, Electric Oventop Bathroom: 2 Bathrooms, Bathtub, Shower Furniture: Flexible Balcony: 1 Balcony Parking: Yard Parking Interior Condition: Brand New Elevator: Yes