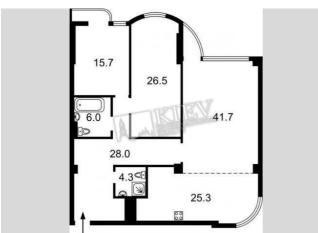

## Zverinetskaya 59

| Layout                                                                                                                                  | Total area                                                 | Price                         |
|-----------------------------------------------------------------------------------------------------------------------------------------|------------------------------------------------------------|-------------------------------|
| Living Room                                                                                                                             | 150 m <sup>2</sup>                                         | 3,500 \$                      |
| Master Bedroom 1<br>Guest Bedroom<br>2 Bathrooms                                                                                        | 90 m <sup>2</sup> living room<br>23 m <sup>2</sup> kitchen | For 1 м <sup>2</sup><br>23 \$ |
| Description                                                                                                                             |                                                            |                               |
| Luxurious two-bedroom apartment (150 m2) on Zverinetskaia 59.<br>First time for rent!! Fully renovated, furniture flexible, dishwasher, |                                                            |                               |

Building 11 floor of 25

LCD TV, 2 bathrooms, balcony.

Layout Mixed Floor Plan Renovation

Published: 04.10.2021

Living Room: Flatscreen TV, Fold-out Sofa Set Master Bedroom 1: Ensuite Bathroom, TV Bedroom 2: Guest Bedroom Kitchen: Dining Room, Dishwasher, Electric Oventop Bathroom: 2 Bathrooms, Bathtub, Shower Furniture: Flexible Balcony: 1 Balcony Parking: Yard Parking Interior Condition: Brand New Elevator: Yes