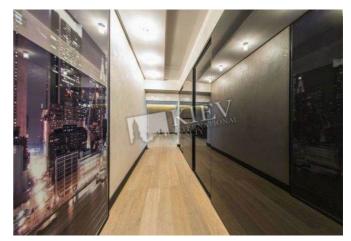

Building 11 floor of 25

LCD TV, 2 bathrooms, balcony.

Layout Mixed Floor Plan Renovation

Published: 04.10.2021

Living Room: Flatscreen TV, Fold-out Sofa Set Master Bedroom 1: Ensuite Bathroom, TV Bedroom 2: Guest Bedroom Kitchen: Dining Room, Dishwasher, Electric Oventop Bathroom: 2 Bathrooms, Bathtub, Shower Furniture: Flexible Balcony: 1 Balcony Parking: Yard Parking Interior Condition: Brand New Elevator: Yes