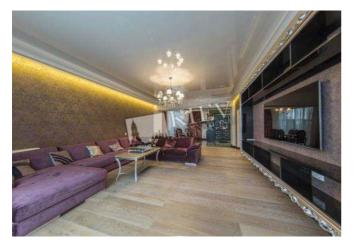

## Zverinetskaya 59

| Layout                                                                                                                                  | Total area                                                 | Price                         |
|-----------------------------------------------------------------------------------------------------------------------------------------|------------------------------------------------------------|-------------------------------|
| Living Room                                                                                                                             | 150 m <sup>2</sup>                                         | 3,500 \$                      |
| Master Bedroom 1<br>Guest Bedroom<br>2 Bathrooms                                                                                        | 90 m <sup>2</sup> living room<br>23 m <sup>2</sup> kitchen | For 1 м <sup>2</sup><br>23 \$ |
| Description                                                                                                                             |                                                            |                               |
| Luxurious two-bedroom apartment (150 m2) on Zverinetskaia 59.<br>First time for rent!! Fully renovated, furniture flexible, dishwasher, |                                                            |                               |

Building 11 floor of 25

LCD TV, 2 bathrooms, balcony.

Layout Mixed Floor Plan Renovation

Published: 04.10.2021

Living Room: Flatscreen TV, Fold-out Sofa Set Master Bedroom 1: Ensuite Bathroom, TV Bedroom 2: Guest Bedroom Kitchen: Dining Room, Dishwasher, Electric Oventop Bathroom: 2 Bathrooms, Bathtub, Shower Furniture: Flexible Balcony: 1 Balcony Parking: Yard Parking Interior Condition: Brand New Elevator: Yes