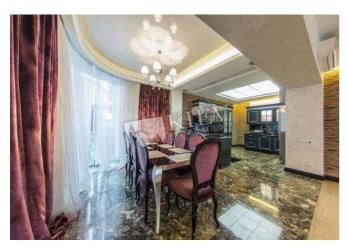

Building 11 floor of 25

LCD TV, 2 bathrooms, balcony.

Layout Mixed Floor Plan Renovation

Published: 04.10.2021

Living Room: Flatscreen TV, Fold-out Sofa Set Master Bedroom 1: Ensuite Bathroom, TV Bedroom 2: Guest Bedroom Kitchen: Dining Room, Dishwasher, Electric Oventop Bathroom: 2 Bathrooms, Bathtub, Shower Furniture: Flexible Balcony: 1 Balcony Parking: Yard Parking Interior Condition: Brand New Elevator: Yes