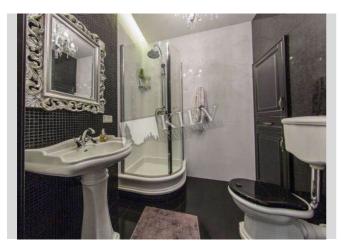

Building 11 floor of 25

LCD TV, 2 bathrooms, balcony.

Layout Mixed Floor Plan Renovation

Published: 04.10.2021

Living Room: Flatscreen TV, Fold-out Sofa Set Master Bedroom 1: Ensuite Bathroom, TV Bedroom 2: Guest Bedroom Kitchen: Dining Room, Dishwasher, Electric Oventop Bathroom: 2 Bathrooms, Bathtub, Shower Furniture: Flexible Balcony: 1 Balcony Parking: Yard Parking Interior Condition: Brand New Elevator: Yes