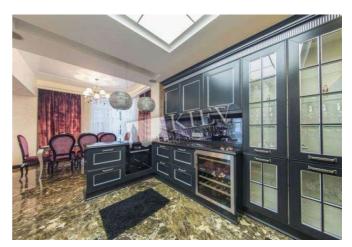

## Zverinetskaya 59

| Layout                                                                                                                                  | Total area                                                 | Price                         |
|-----------------------------------------------------------------------------------------------------------------------------------------|------------------------------------------------------------|-------------------------------|
| Living Room                                                                                                                             | 150 m <sup>2</sup>                                         | 3,500 \$                      |
| Master Bedroom 1<br>Guest Bedroom<br>2 Bathrooms                                                                                        | 90 m <sup>2</sup> living room<br>23 m <sup>2</sup> kitchen | For 1 м <sup>2</sup><br>23 \$ |
| Description                                                                                                                             |                                                            |                               |
| Luxurious two-bedroom apartment (150 m2) on Zverinetskaia 59.<br>First time for rent!! Fully renovated, furniture flexible, dishwasher, |                                                            |                               |

Building 11 floor of 25

LCD TV, 2 bathrooms, balcony.

Layout Mixed Floor Plan Renovation

Published: 04.10.2021

Living Room: Flatscreen TV, Fold-out Sofa Set Master Bedroom 1: Ensuite Bathroom, TV Bedroom 2: Guest Bedroom Kitchen: Dining Room, Dishwasher, Electric Oventop Bathroom: 2 Bathrooms, Bathtub, Shower Furniture: Flexible Balcony: 1 Balcony Parking: Yard Parking Interior Condition: Brand New Elevator: Yes