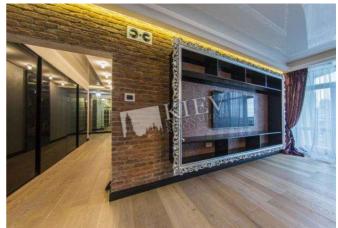

Building 11 floor of 25

LCD TV, 2 bathrooms, balcony.

Layout Mixed Floor Plan Renovation

Published: 04.10.2021

Living Room: Flatscreen TV, Fold-out Sofa Set Master Bedroom 1: Ensuite Bathroom, TV Bedroom 2: Guest Bedroom Kitchen: Dining Room, Dishwasher, Electric Oventop Bathroom: 2 Bathrooms, Bathtub, Shower Furniture: Flexible Balcony: 1 Balcony Parking: Yard Parking Interior Condition: Brand New Elevator: Yes