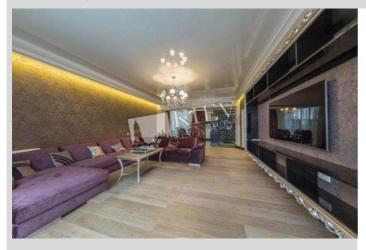

## Zverinetskaya 59

| Layout                                                                                                                                  | Total area                                                 | Price                         |
|-----------------------------------------------------------------------------------------------------------------------------------------|------------------------------------------------------------|-------------------------------|
| Living Room                                                                                                                             | 150 m <sup>2</sup>                                         | 3,500 \$                      |
| Master Bedroom 1<br>Guest Bedroom<br>2 Bathrooms                                                                                        | 90 m <sup>2</sup> living room<br>23 m <sup>2</sup> kitchen | For 1 м <sup>2</sup><br>23 \$ |
| Description                                                                                                                             |                                                            |                               |
| Luxurious two-bedroom apartment (150 m2) on Zverinetskaia 59.<br>First time for rent!! Fully renovated, furniture flexible, dishwasher, |                                                            |                               |

Building 11 floor of 25

LCD TV, 2 bathrooms, balcony.

Layout Mixed Floor Plan Renovation

Published: 04.10.2021

Living Room: Flatscreen TV, Fold-out Sofa Set Master Bedroom 1: Ensuite Bathroom, TV Bedroom 2: Guest Bedroom Kitchen: Dining Room, Dishwasher, Electric Oventop Bathroom: 2 Bathrooms, Bathtub, Shower Furniture: Flexible Balcony: 1 Balcony Parking: Yard Parking Interior Condition: Brand New Elevator: Yes