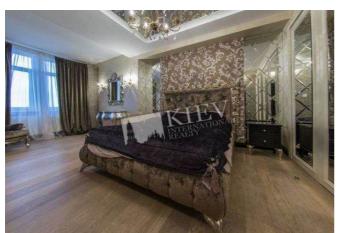

## Zverinetskaya 59

| Layout                                                                                                                                  | Total area                                                 | Price                         |
|-----------------------------------------------------------------------------------------------------------------------------------------|------------------------------------------------------------|-------------------------------|
| Living Room                                                                                                                             | 150 m <sup>2</sup>                                         | 3,500 \$                      |
| Master Bedroom 1<br>Guest Bedroom<br>2 Bathrooms                                                                                        | 90 m <sup>2</sup> living room<br>23 m <sup>2</sup> kitchen | For 1 м <sup>2</sup><br>23 \$ |
| Description                                                                                                                             |                                                            |                               |
| Luxurious two-bedroom apartment (150 m2) on Zverinetskaia 59.<br>First time for rent!! Fully renovated, furniture flexible, dishwasher, |                                                            |                               |

Building 11 floor of 25

LCD TV, 2 bathrooms, balcony.

Layout Mixed Floor Plan Renovation

Published: 04.10.2021

Living Room: Flatscreen TV, Fold-out Sofa Set Master Bedroom 1: Ensuite Bathroom, TV Bedroom 2: Guest Bedroom Kitchen: Dining Room, Dishwasher, Electric Oventop Bathroom: 2 Bathrooms, Bathtub, Shower Furniture: Flexible Balcony: 1 Balcony Parking: Yard Parking Interior Condition: Brand New Elevator: Yes