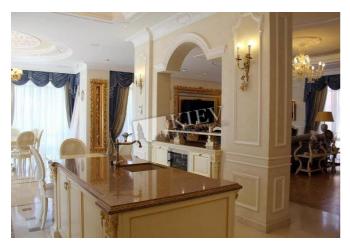

Map data ©2025 Google

| Belitskaya                                                                                                                                |                                         |                                                                                                                                                                                                                                                                                       |                                                                                                 | id<br>17787                                         |
|-------------------------------------------------------------------------------------------------------------------------------------------|-----------------------------------------|---------------------------------------------------------------------------------------------------------------------------------------------------------------------------------------------------------------------------------------------------------------------------------------|-------------------------------------------------------------------------------------------------|-----------------------------------------------------|
|                                                                                                                                           |                                         | Layout                                                                                                                                                                                                                                                                                | Total area<br>521 m <sup>2</sup><br>215 m <sup>2</sup> living room<br>80 m <sup>2</sup> kitchen | Price<br>10,000 \$<br>For 1 м <sup>2</sup><br>19 \$ |
|                                                                                                                                           |                                         | Description<br>Luxury house (521 m2) on the street Belitskaya. Designer<br>renovated, with exclusive furniture, All bedrooms with dressing<br>rooms and bathrooms. Superb SPA with pool, sauna, gym,<br>LOUNGE. Garden furniture, barbecue area. Parking in the yard.<br>Guard house. |                                                                                                 |                                                     |
|                                                                                                                                           |                                         | Building<br>2 floor of 1                                                                                                                                                                                                                                                              | Layout<br>(Unknown)                                                                             | Renovation                                          |
|                                                                                                                                           |                                         | Published: 08.04.2020                                                                                                                                                                                                                                                                 |                                                                                                 |                                                     |
| Kitchen: Dining Room,<br>Dishwasher<br>Furniture: Furniture Removal<br>Possible<br>Parking: Yard Parking<br>Interior Condition: Brand New | District:<br>Podil                      | Underground:<br>(Other) ~ 21 mins                                                                                                                                                                                                                                                     | Distance to downtown<br>Kiev:<br>Walking ~ 1 hour 58 mins.<br>Driving ~ 22 mins                 |                                                     |
|                                                                                                                                           | Mis'ke Kladovyshche<br>Міське кладовище | МОЗТУТЗ<br>МАЗУ<br>МОСТИЦЬ<br>МАСИЕ<br>ZAMKOVY<br>ЗАМКОЈ<br>КИРЕНІВКА<br>КУРЕНІВКА<br>ПОДІЛЬС<br>РАЙС                                                                                                                                                                                 | кий<br>знсне<br>вище<br>S'КҮІ<br>ICT<br>БКИЙ<br>DH Syretska St<br>АNT                           | Epitsentr K (2)<br>PYFIYIVKA<br>FMGUIBKA            |