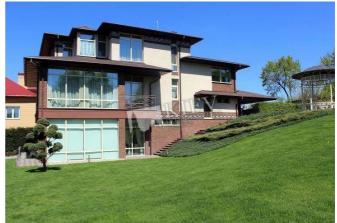

Map data ©2025 Google

| Belitskaya                                                                                                                                |                                         |                                                                                                                                                                                                                                                                                       |                                                                                                 | id<br>17787                                         |
|-------------------------------------------------------------------------------------------------------------------------------------------|-----------------------------------------|---------------------------------------------------------------------------------------------------------------------------------------------------------------------------------------------------------------------------------------------------------------------------------------|-------------------------------------------------------------------------------------------------|-----------------------------------------------------|
|                                                                                                                                           |                                         | Layout                                                                                                                                                                                                                                                                                | Total area<br>521 m <sup>2</sup><br>215 m <sup>2</sup> living room<br>80 m <sup>2</sup> kitchen | Price<br>10,000 \$<br>For 1 м <sup>2</sup><br>19 \$ |
|                                                                                                                                           |                                         | Description<br>Luxury house (521 m2) on the street Belitskaya. Designer<br>renovated, with exclusive furniture, All bedrooms with dressing<br>rooms and bathrooms. Superb SPA with pool, sauna, gym,<br>LOUNGE. Garden furniture, barbecue area. Parking in the yard.<br>Guard house. |                                                                                                 |                                                     |
|                                                                                                                                           |                                         | Building<br>2 floor of 1                                                                                                                                                                                                                                                              | Layout<br>(Unknown)                                                                             | Renovation                                          |
|                                                                                                                                           |                                         | Published: 08.04.2020                                                                                                                                                                                                                                                                 |                                                                                                 |                                                     |
| Kitchen: Dining Room,<br>Dishwasher<br>Furniture: Furniture Removal<br>Possible<br>Parking: Yard Parking<br>Interior Condition: Brand New | District:<br>Podil                      | Underground:<br>(Other) ~ 21 mins                                                                                                                                                                                                                                                     | Distance to downtown<br>Kiev:<br>Walking ~ 1 hour 58 mins.<br>Driving ~ 22 mins                 |                                                     |
|                                                                                                                                           | Mis'ke Kladovyshche<br>Міське кладовище | МОЗТУТЗ<br>МАЗУ<br>МОСТИЦЬ<br>МАСИЕ<br>ZAMKOVY<br>ЗАМКОЈ<br>КИРЕНІВКА<br>КУРЕНІВКА<br>ПОДІЛЬС<br>РАЙС                                                                                                                                                                                 | кий<br>знсне<br>вище<br>S'КҮІ<br>ICT<br>БКИЙ<br>DH Syretska St<br>АNT                           | Epitsentr K (2)<br>PYFIYIVKA<br>FMGUIBKA            |