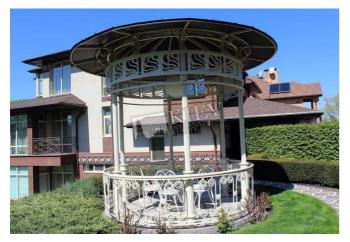

Map data ©2025 Google

| Belitskaya                                                                                                                                |                                         |                                                                                                                                                                                                                                                                                       |                                                                                                 | id<br>17787                                         |
|-------------------------------------------------------------------------------------------------------------------------------------------|-----------------------------------------|---------------------------------------------------------------------------------------------------------------------------------------------------------------------------------------------------------------------------------------------------------------------------------------|-------------------------------------------------------------------------------------------------|-----------------------------------------------------|
|                                                                                                                                           |                                         | Layout                                                                                                                                                                                                                                                                                | Total area<br>521 m <sup>2</sup><br>215 m <sup>2</sup> living room<br>80 m <sup>2</sup> kitchen | Price<br>10,000 \$<br>For 1 м <sup>2</sup><br>19 \$ |
|                                                                                                                                           |                                         | Description<br>Luxury house (521 m2) on the street Belitskaya. Designer<br>renovated, with exclusive furniture, All bedrooms with dressing<br>rooms and bathrooms. Superb SPA with pool, sauna, gym,<br>LOUNGE. Garden furniture, barbecue area. Parking in the yard.<br>Guard house. |                                                                                                 |                                                     |
|                                                                                                                                           |                                         | Building<br>2 floor of 1                                                                                                                                                                                                                                                              | Layout<br>(Unknown)                                                                             | Renovation                                          |
|                                                                                                                                           |                                         | Published: 08.04.2020                                                                                                                                                                                                                                                                 |                                                                                                 |                                                     |
| Kitchen: Dining Room,<br>Dishwasher<br>Furniture: Furniture Removal<br>Possible<br>Parking: Yard Parking<br>Interior Condition: Brand New | District:<br>Podil                      | Underground:<br>(Other) ~ 21 mins                                                                                                                                                                                                                                                     | Distance to downtown<br>Kiev:<br>Walking ~ 1 hour 58 mins.<br>Driving ~ 22 mins                 |                                                     |
|                                                                                                                                           | Mis'ke Kladovyshche<br>Міське кладовище | МОЗТУТЗ<br>МАЗУ<br>МОСТИЦЬ<br>МАСИЕ<br>ZAMKOVY<br>ЗАМКОЈ<br>КИРЕНІВКА<br>КУРЕНІВКА<br>ПОДІЛЬС<br>РАЙС                                                                                                                                                                                 | кий<br>знсне<br>вище<br>S'КҮІ<br>ICT<br>БКИЙ<br>DH Syretska St<br>АNT                           | Epitsentr K (2)<br>PYFIYIVKA<br>FMGUIBKA            |