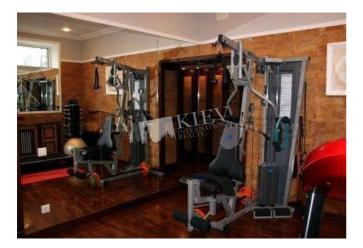

Map data ©2025 Google

| Belitskaya                                                                                                                                |                                         |                                                                                                                                                                                                                                                                                       |                                                                                                 | id<br>17787                                         |
|-------------------------------------------------------------------------------------------------------------------------------------------|-----------------------------------------|---------------------------------------------------------------------------------------------------------------------------------------------------------------------------------------------------------------------------------------------------------------------------------------|-------------------------------------------------------------------------------------------------|-----------------------------------------------------|
|                                                                                                                                           |                                         | Layout                                                                                                                                                                                                                                                                                | Total area<br>521 m <sup>2</sup><br>215 m <sup>2</sup> living room<br>80 m <sup>2</sup> kitchen | Price<br>10,000 \$<br>For 1 м <sup>2</sup><br>19 \$ |
|                                                                                                                                           |                                         | Description<br>Luxury house (521 m2) on the street Belitskaya. Designer<br>renovated, with exclusive furniture, All bedrooms with dressing<br>rooms and bathrooms. Superb SPA with pool, sauna, gym,<br>LOUNGE. Garden furniture, barbecue area. Parking in the yard.<br>Guard house. |                                                                                                 |                                                     |
|                                                                                                                                           |                                         | Building<br>2 floor of 1                                                                                                                                                                                                                                                              | Layout<br>(Unknown)                                                                             | Renovation                                          |
|                                                                                                                                           |                                         | Published: 08.04.2020                                                                                                                                                                                                                                                                 |                                                                                                 |                                                     |
| Kitchen: Dining Room,<br>Dishwasher<br>Furniture: Furniture Removal<br>Possible<br>Parking: Yard Parking<br>Interior Condition: Brand New | District:<br>Podil                      | Underground:<br>(Other) ~ 21 mins                                                                                                                                                                                                                                                     | Distance to downtown<br>Kiev:<br>Walking ~ 1 hour 58 mins.<br>Driving ~ 22 mins                 |                                                     |
|                                                                                                                                           | Mis'ke Kladovyshche<br>Міське кладовище | МОЗТУТЗ<br>МАЗУ<br>МОСТИЦЬ<br>МАСИЕ<br>ZAMKOVY<br>ЗАМКОЈ<br>КИРЕНІВКА<br>КУРЕНІВКА<br>ПОДІЛЬС<br>РАЙС                                                                                                                                                                                 | кий<br>знсне<br>вище<br>S'КҮІ<br>ICT<br>БКИЙ<br>DH Syretska St<br>АNT                           | Epitsentr K (2)<br>PYFIYIVKA<br>FMGUIBKA            |