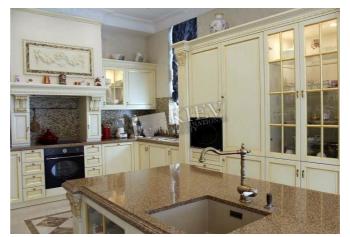

Map data ©2025 Google

| Belitskaya                                                                                                                                |                                         |                                                                                                                                                                                                                                                                                       |                                                                                                 | id<br>17787                                         |
|-------------------------------------------------------------------------------------------------------------------------------------------|-----------------------------------------|---------------------------------------------------------------------------------------------------------------------------------------------------------------------------------------------------------------------------------------------------------------------------------------|-------------------------------------------------------------------------------------------------|-----------------------------------------------------|
|                                                                                                                                           |                                         | Layout                                                                                                                                                                                                                                                                                | Total area<br>521 m <sup>2</sup><br>215 m <sup>2</sup> living room<br>80 m <sup>2</sup> kitchen | Price<br>10,000 \$<br>For 1 м <sup>2</sup><br>19 \$ |
|                                                                                                                                           |                                         | Description<br>Luxury house (521 m2) on the street Belitskaya. Designer<br>renovated, with exclusive furniture, All bedrooms with dressing<br>rooms and bathrooms. Superb SPA with pool, sauna, gym,<br>LOUNGE. Garden furniture, barbecue area. Parking in the yard.<br>Guard house. |                                                                                                 |                                                     |
|                                                                                                                                           |                                         | Building<br>2 floor of 1                                                                                                                                                                                                                                                              | Layout<br>(Unknown)                                                                             | Renovation                                          |
|                                                                                                                                           |                                         | Published: 08.04.2020                                                                                                                                                                                                                                                                 |                                                                                                 |                                                     |
| Kitchen: Dining Room,<br>Dishwasher<br>Furniture: Furniture Removal<br>Possible<br>Parking: Yard Parking<br>Interior Condition: Brand New | District:<br>Podil                      | Underground:<br>(Other) ~ 21 mins                                                                                                                                                                                                                                                     | Distance to downtown<br>Kiev:<br>Walking ~ 1 hour 58 mins.<br>Driving ~ 22 mins                 |                                                     |
|                                                                                                                                           | Mis'ke Kladovyshche<br>Міське кладовище | МОЗТУТЗ<br>МАЗУ<br>МОСТИЦЬ<br>МАСИЕ<br>ZAMKOVY<br>ЗАМКОЈ<br>КИРЕНІВКА<br>КУРЕНІВКА<br>ПОДІЛЬС<br>РАЙС                                                                                                                                                                                 | кий<br>знсне<br>вище<br>S'КҮІ<br>ICT<br>БКИЙ<br>DH Syretska St<br>АNT                           | Epitsentr K (2)<br>PYFIYIVKA<br>FMGUIBKA            |