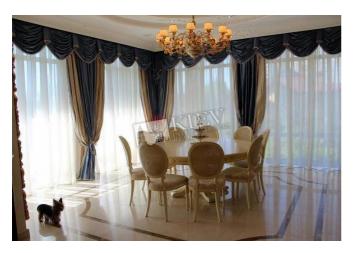

Map data ©2025 Google

| Belitskaya                                                                                                                                |                                         |                                                                                                                                                                                                                                                                                       |                                                                                                 | id<br>17787                                         |
|-------------------------------------------------------------------------------------------------------------------------------------------|-----------------------------------------|---------------------------------------------------------------------------------------------------------------------------------------------------------------------------------------------------------------------------------------------------------------------------------------|-------------------------------------------------------------------------------------------------|-----------------------------------------------------|
|                                                                                                                                           |                                         | Layout                                                                                                                                                                                                                                                                                | Total area<br>521 m <sup>2</sup><br>215 m <sup>2</sup> living room<br>80 m <sup>2</sup> kitchen | Price<br>10,000 \$<br>For 1 м <sup>2</sup><br>19 \$ |
|                                                                                                                                           |                                         | Description<br>Luxury house (521 m2) on the street Belitskaya. Designer<br>renovated, with exclusive furniture, All bedrooms with dressing<br>rooms and bathrooms. Superb SPA with pool, sauna, gym,<br>LOUNGE. Garden furniture, barbecue area. Parking in the yard.<br>Guard house. |                                                                                                 |                                                     |
|                                                                                                                                           |                                         | Building<br>2 floor of 1                                                                                                                                                                                                                                                              | Layout<br>(Unknown)                                                                             | Renovation                                          |
|                                                                                                                                           |                                         | Published: 08.04.2020                                                                                                                                                                                                                                                                 |                                                                                                 |                                                     |
| Kitchen: Dining Room,<br>Dishwasher<br>Furniture: Furniture Removal<br>Possible<br>Parking: Yard Parking<br>Interior Condition: Brand New | District:<br>Podil                      | Underground:<br>(Other) ~ 21 mins                                                                                                                                                                                                                                                     | Distance to downtown<br>Kiev:<br>Walking ~ 1 hour 58 mins.<br>Driving ~ 22 mins                 |                                                     |
|                                                                                                                                           | Mis'ke Kladovyshche<br>Міське кладовище | МОЗТУТЗ<br>МАЗУ<br>МОСТИЦЬ<br>МАСИЕ<br>ZAMKOVY<br>ЗАМКОЈ<br>КИРЕНІВКА<br>КУРЕНІВКА<br>ПОДІЛЬС<br>РАЙС                                                                                                                                                                                 | кий<br>знсне<br>вище<br>S'КҮІ<br>ICT<br>БКИЙ<br>DH Syretska St<br>АNT                           | Epitsentr K (2)<br>PYFIYIVKA<br>FMGUIBKA            |