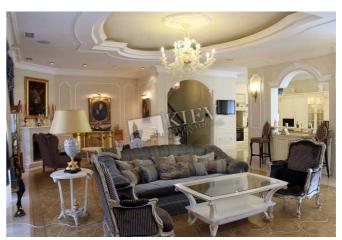

Map data ©2025 Google

| Belitskaya                                                                                                                                |                                         |                                                                                                                                                                                                                                                                                       |                                                                                                 | id<br>17787                                         |
|-------------------------------------------------------------------------------------------------------------------------------------------|-----------------------------------------|---------------------------------------------------------------------------------------------------------------------------------------------------------------------------------------------------------------------------------------------------------------------------------------|-------------------------------------------------------------------------------------------------|-----------------------------------------------------|
|                                                                                                                                           |                                         | Layout                                                                                                                                                                                                                                                                                | Total area<br>521 m <sup>2</sup><br>215 m <sup>2</sup> living room<br>80 m <sup>2</sup> kitchen | Price<br>10,000 \$<br>For 1 м <sup>2</sup><br>19 \$ |
|                                                                                                                                           |                                         | Description<br>Luxury house (521 m2) on the street Belitskaya. Designer<br>renovated, with exclusive furniture, All bedrooms with dressing<br>rooms and bathrooms. Superb SPA with pool, sauna, gym,<br>LOUNGE. Garden furniture, barbecue area. Parking in the yard.<br>Guard house. |                                                                                                 |                                                     |
|                                                                                                                                           |                                         | Building<br>2 floor of 1                                                                                                                                                                                                                                                              | Layout<br>(Unknown)                                                                             | Renovation                                          |
|                                                                                                                                           |                                         | Published: 08.04.2020                                                                                                                                                                                                                                                                 |                                                                                                 |                                                     |
| Kitchen: Dining Room,<br>Dishwasher<br>Furniture: Furniture Removal<br>Possible<br>Parking: Yard Parking<br>Interior Condition: Brand New | District:<br>Podil                      | Underground:<br>(Other) ~ 21 mins                                                                                                                                                                                                                                                     | Distance to downtown<br>Kiev:<br>Walking ~ 1 hour 58 mins.<br>Driving ~ 22 mins                 |                                                     |
|                                                                                                                                           | Mis'ke Kladovyshche<br>Міське кладовище | МОЗТУТЗ<br>МАЗУ<br>МОСТИЦЬ<br>МАСИЕ<br>ZAMKOVY<br>ЗАМКОЈ<br>КИРЕНІВКА<br>КУРЕНІВКА<br>ПОДІЛЬС<br>РАЙС                                                                                                                                                                                 | кий<br>знсне<br>вище<br>S'КҮІ<br>ICT<br>БКИЙ<br>DH Syretska St<br>АNT                           | Epitsentr K (2)<br>PYFIYIVKA<br>FMGUIBKA            |