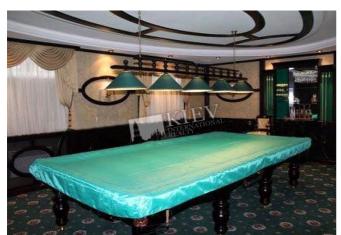

Map data ©2025 Google

| Belitskaya                                                                                                                                |                                         |                                                                                                                                                                                                                                                                                       |                                                                                                 | id<br>17787                                         |
|-------------------------------------------------------------------------------------------------------------------------------------------|-----------------------------------------|---------------------------------------------------------------------------------------------------------------------------------------------------------------------------------------------------------------------------------------------------------------------------------------|-------------------------------------------------------------------------------------------------|-----------------------------------------------------|
|                                                                                                                                           |                                         | Layout                                                                                                                                                                                                                                                                                | Total area<br>521 m <sup>2</sup><br>215 m <sup>2</sup> living room<br>80 m <sup>2</sup> kitchen | Price<br>10,000 \$<br>For 1 м <sup>2</sup><br>19 \$ |
|                                                                                                                                           |                                         | Description<br>Luxury house (521 m2) on the street Belitskaya. Designer<br>renovated, with exclusive furniture, All bedrooms with dressing<br>rooms and bathrooms. Superb SPA with pool, sauna, gym,<br>LOUNGE. Garden furniture, barbecue area. Parking in the yard.<br>Guard house. |                                                                                                 |                                                     |
|                                                                                                                                           |                                         | Building<br>2 floor of 1                                                                                                                                                                                                                                                              | Layout<br>(Unknown)                                                                             | Renovation                                          |
|                                                                                                                                           |                                         | Published: 08.04.2020                                                                                                                                                                                                                                                                 |                                                                                                 |                                                     |
| Kitchen: Dining Room,<br>Dishwasher<br>Furniture: Furniture Removal<br>Possible<br>Parking: Yard Parking<br>Interior Condition: Brand New | District:<br>Podil                      | Underground:<br>(Other) ~ 21 mins                                                                                                                                                                                                                                                     | Distance to downtown<br>Kiev:<br>Walking ~ 1 hour 58 mins.<br>Driving ~ 22 mins                 |                                                     |
|                                                                                                                                           | Mis'ke Kladovyshche<br>Міське кладовище | МОЗТУТЗ<br>МАЗУ<br>МОСТИЦЬ<br>МАСИЕ<br>ZAMKOVY<br>ЗАМКОЈ<br>КИРЕНІВКА<br>КУРЕНІВКА<br>ПОДІЛЬС<br>РАЙС                                                                                                                                                                                 | кий<br>знсне<br>вище<br>S'КҮІ<br>ICT<br>БКИЙ<br>DH Syretska St<br>АNT                           | Epitsentr K (2)<br>PYFIYIVKA<br>FMGUIBKA            |