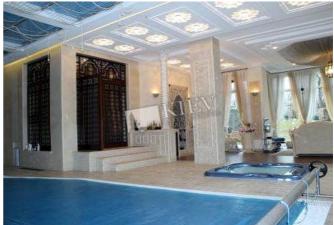

Map data ©2025 Google

| Belitskaya                                                                                                                                |                                         |                                                                                                                                                                                                                                                                                       |                                                                                                 | id<br>17787                                         |
|-------------------------------------------------------------------------------------------------------------------------------------------|-----------------------------------------|---------------------------------------------------------------------------------------------------------------------------------------------------------------------------------------------------------------------------------------------------------------------------------------|-------------------------------------------------------------------------------------------------|-----------------------------------------------------|
|                                                                                                                                           |                                         | Layout                                                                                                                                                                                                                                                                                | Total area<br>521 m <sup>2</sup><br>215 m <sup>2</sup> living room<br>80 m <sup>2</sup> kitchen | Price<br>10,000 \$<br>For 1 м <sup>2</sup><br>19 \$ |
|                                                                                                                                           |                                         | Description<br>Luxury house (521 m2) on the street Belitskaya. Designer<br>renovated, with exclusive furniture, All bedrooms with dressing<br>rooms and bathrooms. Superb SPA with pool, sauna, gym,<br>LOUNGE. Garden furniture, barbecue area. Parking in the yard.<br>Guard house. |                                                                                                 |                                                     |
|                                                                                                                                           |                                         | Building<br>2 floor of 1                                                                                                                                                                                                                                                              | Layout<br>(Unknown)                                                                             | Renovation                                          |
|                                                                                                                                           |                                         | Published: 08.04.2020                                                                                                                                                                                                                                                                 |                                                                                                 |                                                     |
| Kitchen: Dining Room,<br>Dishwasher<br>Furniture: Furniture Removal<br>Possible<br>Parking: Yard Parking<br>Interior Condition: Brand New | District:<br>Podil                      | Underground:<br>(Other) ~ 21 mins                                                                                                                                                                                                                                                     | Distance to downtown<br>Kiev:<br>Walking ~ 1 hour 58 mins.<br>Driving ~ 22 mins                 |                                                     |
|                                                                                                                                           | Mis'ke Kladovyshche<br>Міське кладовище | МОЗТУТЗ<br>МАЗУ<br>МОСТИЦЬ<br>МАСИЕ<br>ZAMKOVY<br>ЗАМКОЈ<br>КИРЕНІВКА<br>КУРЕНІВКА<br>ПОДІЛЬС<br>РАЙС                                                                                                                                                                                 | кий<br>знсне<br>вище<br>S'КҮІ<br>ICT<br>БКИЙ<br>DH Syretska St<br>АNT                           | Epitsentr K (2)<br>PYFIYIVKA<br>FMGUIBKA            |