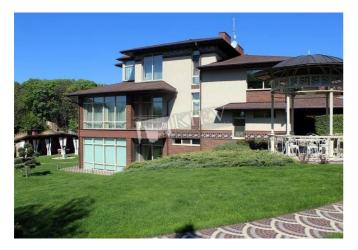

Map data ©2025 Google

| Belitskaya                                                                                                                                |                                         |                                                                                                                                                                                                                                                                                       |                                                                                                 | id<br>17787                                         |
|-------------------------------------------------------------------------------------------------------------------------------------------|-----------------------------------------|---------------------------------------------------------------------------------------------------------------------------------------------------------------------------------------------------------------------------------------------------------------------------------------|-------------------------------------------------------------------------------------------------|-----------------------------------------------------|
|                                                                                                                                           |                                         | Layout                                                                                                                                                                                                                                                                                | Total area<br>521 m <sup>2</sup><br>215 m <sup>2</sup> living room<br>80 m <sup>2</sup> kitchen | Price<br>10,000 \$<br>For 1 м <sup>2</sup><br>19 \$ |
|                                                                                                                                           |                                         | Description<br>Luxury house (521 m2) on the street Belitskaya. Designer<br>renovated, with exclusive furniture, All bedrooms with dressing<br>rooms and bathrooms. Superb SPA with pool, sauna, gym,<br>LOUNGE. Garden furniture, barbecue area. Parking in the yard.<br>Guard house. |                                                                                                 |                                                     |
|                                                                                                                                           |                                         | Building<br>2 floor of 1                                                                                                                                                                                                                                                              | Layout<br>(Unknown)                                                                             | Renovation                                          |
|                                                                                                                                           |                                         | Published: 08.04.2020                                                                                                                                                                                                                                                                 |                                                                                                 |                                                     |
| Kitchen: Dining Room,<br>Dishwasher<br>Furniture: Furniture Removal<br>Possible<br>Parking: Yard Parking<br>Interior Condition: Brand New | District:<br>Podil                      | Underground:<br>(Other) ~ 21 mins                                                                                                                                                                                                                                                     | Distance to downtown<br>Kiev:<br>Walking ~ 1 hour 58 mins.<br>Driving ~ 22 mins                 |                                                     |
|                                                                                                                                           | Mis'ke Kladovyshche<br>Міське кладовище | МОЗТУТЗ<br>МАЗУ<br>МОСТИЦЬ<br>МАСИЕ<br>ZAMKOVY<br>ЗАМКОЈ<br>КИРЕНІВКА<br>КУРЕНІВКА<br>ПОДІЛЬС<br>РАЙС                                                                                                                                                                                 | кий<br>знсне<br>вище<br>S'КҮІ<br>ICT<br>БКИЙ<br>DH Syretska St<br>АNT                           | Epitsentr K (2)<br>PYFIYIVKA<br>FMGUIBKA            |