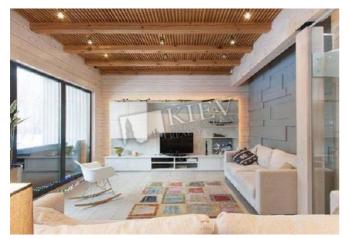

| Bucha                                                                                                                               |                                                                    |                                                                                                                                                                                           |                                                                | id<br>12258                                     |
|-------------------------------------------------------------------------------------------------------------------------------------|--------------------------------------------------------------------|-------------------------------------------------------------------------------------------------------------------------------------------------------------------------------------------|----------------------------------------------------------------|-------------------------------------------------|
|                                                                                                                                     |                                                                    | Layout<br>Living Room<br>Master Bedroom 1<br>3 Bathrooms                                                                                                                                  | Total area<br>200 m <sup>2</sup><br>m <sup>2</sup> living room | Price<br>4,500 \$<br>For 1 м <sup>2</sup>       |
|                                                                                                                                     |                                                                    | Bathrooms m <sup>2</sup> kitchen 22 \$   Description   House (200 m2) in Buche. Fully renovated, furniture flexible, 3 bedrooms, 3 bathrooms, air conditioning, gym. Landscaping, garage. |                                                                |                                                 |
|                                                                                                                                     |                                                                    | Building<br>0 floor of 2                                                                                                                                                                  | Layout<br>Mixed Floor Pla                                      | Renovation                                      |
|                                                                                                                                     |                                                                    | Published: 28.03.2                                                                                                                                                                        | 020                                                            |                                                 |
| Living Room: Flatscreen TV, Fold-out Sofa Set<br>Master Bedroom 1: Double Bed<br>Kitchen: Dining Room, Dishwasher, Electric Oventop | District:<br>Suburbs of                                            |                                                                                                                                                                                           | lerground:<br>nown) ~ 45 mins                                  | Distance to<br>downtown Kiev:                   |
| Bathroom: 3 Bathrooms<br>Furniture: Flexible                                                                                        |                                                                    |                                                                                                                                                                                           |                                                                | Walking ~ 5 hours 48 mins.<br>Driving ~ 48 mins |
| Parking: Yard Parking<br>Elevator: No<br>Interior Condition: 1-2 Years Old<br>Communication: Cable TV, Wi-fi Internet Connection    | Burna<br>Para<br>Para<br>Para<br>Para<br>Para<br>Para<br>Para<br>P |                                                                                                                                                                                           |                                                                |                                                 |
|                                                                                                                                     |                                                                    |                                                                                                                                                                                           |                                                                |                                                 |