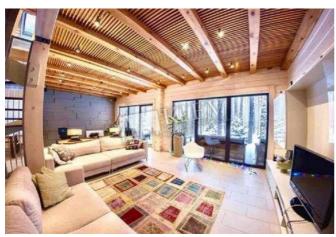

| Bucha                                                                                                                               |                                                                    |                                                                                                                                                                                           |                                                                | id<br>12258                                     |
|-------------------------------------------------------------------------------------------------------------------------------------|--------------------------------------------------------------------|-------------------------------------------------------------------------------------------------------------------------------------------------------------------------------------------|----------------------------------------------------------------|-------------------------------------------------|
|                                                                                                                                     |                                                                    | Layout<br>Living Room<br>Master Bedroom 1<br>3 Bathrooms                                                                                                                                  | Total area<br>200 m <sup>2</sup><br>m <sup>2</sup> living room | Price<br>4,500 \$<br>For 1 м <sup>2</sup>       |
|                                                                                                                                     |                                                                    | Bathrooms m <sup>2</sup> kitchen 22 \$   Description   House (200 m2) in Buche. Fully renovated, furniture flexible, 3 bedrooms, 3 bathrooms, air conditioning, gym. Landscaping, garage. |                                                                |                                                 |
|                                                                                                                                     |                                                                    | Building<br>0 floor of 2                                                                                                                                                                  | Layout<br>Mixed Floor Pla                                      | Renovation                                      |
|                                                                                                                                     |                                                                    | Published: 28.03.2                                                                                                                                                                        | 020                                                            |                                                 |
| Living Room: Flatscreen TV, Fold-out Sofa Set<br>Master Bedroom 1: Double Bed<br>Kitchen: Dining Room, Dishwasher, Electric Oventop | District:<br>Suburbs of                                            |                                                                                                                                                                                           | lerground:<br>nown) ~ 45 mins                                  | Distance to<br>downtown Kiev:                   |
| Bathroom: 3 Bathrooms<br>Furniture: Flexible                                                                                        |                                                                    |                                                                                                                                                                                           |                                                                | Walking ~ 5 hours 48 mins.<br>Driving ~ 48 mins |
| Parking: Yard Parking<br>Elevator: No<br>Interior Condition: 1-2 Years Old<br>Communication: Cable TV, Wi-fi Internet Connection    | Burna<br>Para<br>Para<br>Para<br>Para<br>Para<br>Para<br>Para<br>P |                                                                                                                                                                                           |                                                                |                                                 |
|                                                                                                                                     |                                                                    |                                                                                                                                                                                           |                                                                |                                                 |