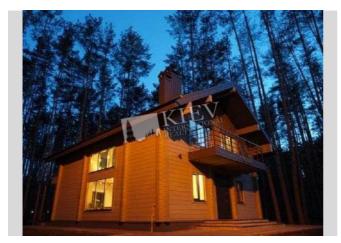

| Bucha                                                                                                                               |                                                                    |                                                                                                                                                                                           |                                                                | id<br>12258                                     |
|-------------------------------------------------------------------------------------------------------------------------------------|--------------------------------------------------------------------|-------------------------------------------------------------------------------------------------------------------------------------------------------------------------------------------|----------------------------------------------------------------|-------------------------------------------------|
|                                                                                                                                     |                                                                    | Layout<br>Living Room<br>Master Bedroom 1<br>3 Bathrooms                                                                                                                                  | Total area<br>200 m <sup>2</sup><br>m <sup>2</sup> living room | Price<br>4,500 \$<br>For 1 м <sup>2</sup>       |
|                                                                                                                                     |                                                                    | Bathrooms m <sup>2</sup> kitchen 22 \$   Description   House (200 m2) in Buche. Fully renovated, furniture flexible, 3 bedrooms, 3 bathrooms, air conditioning, gym. Landscaping, garage. |                                                                |                                                 |
|                                                                                                                                     |                                                                    | Building<br>0 floor of 2                                                                                                                                                                  | Layout<br>Mixed Floor Pla                                      | Renovation                                      |
|                                                                                                                                     |                                                                    | Published: 28.03.2                                                                                                                                                                        | 020                                                            |                                                 |
| Living Room: Flatscreen TV, Fold-out Sofa Set<br>Master Bedroom 1: Double Bed<br>Kitchen: Dining Room, Dishwasher, Electric Oventop | District:<br>Suburbs of                                            |                                                                                                                                                                                           | lerground:<br>nown) ~ 45 mins                                  | Distance to<br>downtown Kiev:                   |
| Bathroom: 3 Bathrooms<br>Furniture: Flexible                                                                                        |                                                                    |                                                                                                                                                                                           |                                                                | Walking ~ 5 hours 48 mins.<br>Driving ~ 48 mins |
| Parking: Yard Parking<br>Elevator: No<br>Interior Condition: 1-2 Years Old<br>Communication: Cable TV, Wi-fi Internet Connection    | Burna<br>Para<br>Para<br>Para<br>Para<br>Para<br>Para<br>Para<br>P |                                                                                                                                                                                           |                                                                |                                                 |
|                                                                                                                                     |                                                                    |                                                                                                                                                                                           |                                                                |                                                 |