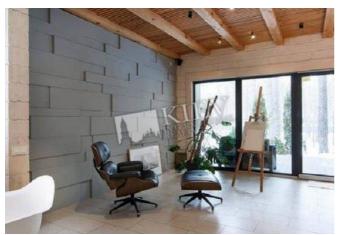

| Bucha                                                                                                                               |                                                                    |                                                                                                                                                                                           |                                                                | id<br>12258                                     |
|-------------------------------------------------------------------------------------------------------------------------------------|--------------------------------------------------------------------|-------------------------------------------------------------------------------------------------------------------------------------------------------------------------------------------|----------------------------------------------------------------|-------------------------------------------------|
|                                                                                                                                     |                                                                    | Layout<br>Living Room<br>Master Bedroom 1<br>3 Bathrooms                                                                                                                                  | Total area<br>200 m <sup>2</sup><br>m <sup>2</sup> living room | Price<br>4,500 \$<br>For 1 м <sup>2</sup>       |
|                                                                                                                                     |                                                                    | Bathrooms m <sup>2</sup> kitchen 22 \$   Description   House (200 m2) in Buche. Fully renovated, furniture flexible, 3 bedrooms, 3 bathrooms, air conditioning, gym. Landscaping, garage. |                                                                |                                                 |
|                                                                                                                                     |                                                                    | Building<br>0 floor of 2                                                                                                                                                                  | Layout<br>Mixed Floor Pla                                      | Renovation                                      |
|                                                                                                                                     |                                                                    | Published: 28.03.2                                                                                                                                                                        | 020                                                            |                                                 |
| Living Room: Flatscreen TV, Fold-out Sofa Set<br>Master Bedroom 1: Double Bed<br>Kitchen: Dining Room, Dishwasher, Electric Oventop | District:<br>Suburbs of                                            |                                                                                                                                                                                           | lerground:<br>nown) ~ 45 mins                                  | Distance to<br>downtown Kiev:                   |
| Bathroom: 3 Bathrooms<br>Furniture: Flexible                                                                                        |                                                                    |                                                                                                                                                                                           |                                                                | Walking ~ 5 hours 48 mins.<br>Driving ~ 48 mins |
| Parking: Yard Parking<br>Elevator: No<br>Interior Condition: 1-2 Years Old<br>Communication: Cable TV, Wi-fi Internet Connection    | Burna<br>Para<br>Para<br>Para<br>Para<br>Para<br>Para<br>Para<br>P |                                                                                                                                                                                           |                                                                |                                                 |
|                                                                                                                                     |                                                                    |                                                                                                                                                                                           |                                                                |                                                 |