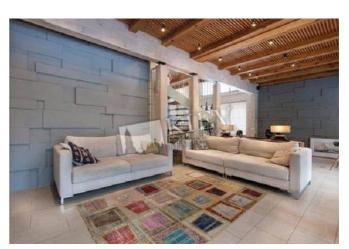

| Bucha                                                                                                                               |                                                                    |                                                                                                                                                                                           |                                                                | id<br>12258                                     |
|-------------------------------------------------------------------------------------------------------------------------------------|--------------------------------------------------------------------|-------------------------------------------------------------------------------------------------------------------------------------------------------------------------------------------|----------------------------------------------------------------|-------------------------------------------------|
|                                                                                                                                     |                                                                    | Layout<br>Living Room<br>Master Bedroom 1<br>3 Bathrooms                                                                                                                                  | Total area<br>200 m <sup>2</sup><br>m <sup>2</sup> living room | Price<br>4,500 \$<br>For 1 м <sup>2</sup>       |
|                                                                                                                                     |                                                                    | Bathrooms m <sup>2</sup> kitchen 22 \$   Description   House (200 m2) in Buche. Fully renovated, furniture flexible, 3 bedrooms, 3 bathrooms, air conditioning, gym. Landscaping, garage. |                                                                |                                                 |
|                                                                                                                                     |                                                                    | Building<br>0 floor of 2                                                                                                                                                                  | Layout<br>Mixed Floor Pla                                      | Renovation                                      |
|                                                                                                                                     |                                                                    | Published: 28.03.2                                                                                                                                                                        | 020                                                            |                                                 |
| Living Room: Flatscreen TV, Fold-out Sofa Set<br>Master Bedroom 1: Double Bed<br>Kitchen: Dining Room, Dishwasher, Electric Oventop | District:<br>Suburbs of                                            |                                                                                                                                                                                           | lerground:<br>nown) ~ 45 mins                                  | Distance to<br>downtown Kiev:                   |
| Bathroom: 3 Bathrooms<br>Furniture: Flexible                                                                                        |                                                                    |                                                                                                                                                                                           |                                                                | Walking ~ 5 hours 48 mins.<br>Driving ~ 48 mins |
| Parking: Yard Parking<br>Elevator: No<br>Interior Condition: 1-2 Years Old<br>Communication: Cable TV, Wi-fi Internet Connection    | Burna<br>Para<br>Para<br>Para<br>Para<br>Para<br>Para<br>Para<br>P |                                                                                                                                                                                           |                                                                |                                                 |
|                                                                                                                                     |                                                                    |                                                                                                                                                                                           |                                                                |                                                 |