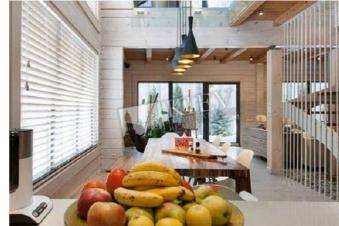

| Bucha                                                                                                                               |                                                                    |                                                                                                                                                                                           |                                                                | id<br>12258                                     |
|-------------------------------------------------------------------------------------------------------------------------------------|--------------------------------------------------------------------|-------------------------------------------------------------------------------------------------------------------------------------------------------------------------------------------|----------------------------------------------------------------|-------------------------------------------------|
|                                                                                                                                     |                                                                    | Layout<br>Living Room<br>Master Bedroom 1<br>3 Bathrooms                                                                                                                                  | Total area<br>200 m <sup>2</sup><br>m <sup>2</sup> living room | Price<br>4,500 \$<br>For 1 м <sup>2</sup>       |
|                                                                                                                                     |                                                                    | Bathrooms m <sup>2</sup> kitchen 22 \$   Description   House (200 m2) in Buche. Fully renovated, furniture flexible, 3 bedrooms, 3 bathrooms, air conditioning, gym. Landscaping, garage. |                                                                |                                                 |
|                                                                                                                                     |                                                                    | Building<br>0 floor of 2                                                                                                                                                                  | Layout<br>Mixed Floor Pla                                      | Renovation                                      |
|                                                                                                                                     |                                                                    | Published: 28.03.2                                                                                                                                                                        | 020                                                            |                                                 |
| Living Room: Flatscreen TV, Fold-out Sofa Set<br>Master Bedroom 1: Double Bed<br>Kitchen: Dining Room, Dishwasher, Electric Oventop | District:<br>Suburbs of                                            |                                                                                                                                                                                           | lerground:<br>nown) ~ 45 mins                                  | Distance to<br>downtown Kiev:                   |
| Bathroom: 3 Bathrooms<br>Furniture: Flexible                                                                                        |                                                                    |                                                                                                                                                                                           |                                                                | Walking ~ 5 hours 48 mins.<br>Driving ~ 48 mins |
| Parking: Yard Parking<br>Elevator: No<br>Interior Condition: 1-2 Years Old<br>Communication: Cable TV, Wi-fi Internet Connection    | Burna<br>Para<br>Para<br>Para<br>Para<br>Para<br>Para<br>Para<br>P |                                                                                                                                                                                           |                                                                |                                                 |
|                                                                                                                                     |                                                                    |                                                                                                                                                                                           |                                                                |                                                 |