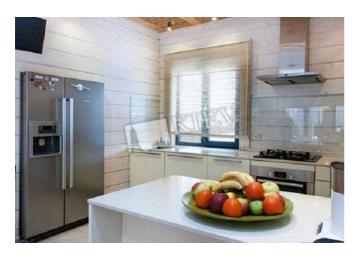

| Bucha                                                                                                                               |                                                                    |                                                                                                                                                                                           |                                                                | id<br>12258                                     |
|-------------------------------------------------------------------------------------------------------------------------------------|--------------------------------------------------------------------|-------------------------------------------------------------------------------------------------------------------------------------------------------------------------------------------|----------------------------------------------------------------|-------------------------------------------------|
|                                                                                                                                     |                                                                    | Layout<br>Living Room<br>Master Bedroom 1<br>3 Bathrooms                                                                                                                                  | Total area<br>200 m <sup>2</sup><br>m <sup>2</sup> living room | Price<br>4,500 \$<br>For 1 м <sup>2</sup>       |
|                                                                                                                                     |                                                                    | Bathrooms m <sup>2</sup> kitchen 22 \$   Description   House (200 m2) in Buche. Fully renovated, furniture flexible, 3 bedrooms, 3 bathrooms, air conditioning, gym. Landscaping, garage. |                                                                |                                                 |
|                                                                                                                                     |                                                                    | Building<br>0 floor of 2                                                                                                                                                                  | Layout<br>Mixed Floor Pla                                      | Renovation                                      |
|                                                                                                                                     |                                                                    | Published: 28.03.2                                                                                                                                                                        | 020                                                            |                                                 |
| Living Room: Flatscreen TV, Fold-out Sofa Set<br>Master Bedroom 1: Double Bed<br>Kitchen: Dining Room, Dishwasher, Electric Oventop | District:<br>Suburbs of                                            |                                                                                                                                                                                           | lerground:<br>nown) ~ 45 mins                                  | Distance to<br>downtown Kiev:                   |
| Bathroom: 3 Bathrooms<br>Furniture: Flexible                                                                                        |                                                                    |                                                                                                                                                                                           |                                                                | Walking ~ 5 hours 48 mins.<br>Driving ~ 48 mins |
| Parking: Yard Parking<br>Elevator: No<br>Interior Condition: 1-2 Years Old<br>Communication: Cable TV, Wi-fi Internet Connection    | Burna<br>Para<br>Para<br>Para<br>Para<br>Para<br>Para<br>Para<br>P |                                                                                                                                                                                           |                                                                |                                                 |
|                                                                                                                                     |                                                                    |                                                                                                                                                                                           |                                                                |                                                 |