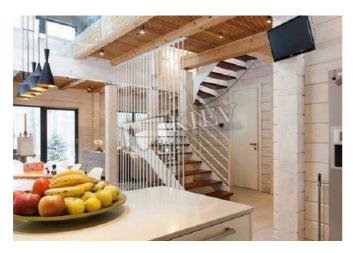

| Bucha                                                                                                                               |                                                                    |                                                                                                                                                                                           |                                                                | id<br>12258                                     |
|-------------------------------------------------------------------------------------------------------------------------------------|--------------------------------------------------------------------|-------------------------------------------------------------------------------------------------------------------------------------------------------------------------------------------|----------------------------------------------------------------|-------------------------------------------------|
|                                                                                                                                     |                                                                    | Layout<br>Living Room<br>Master Bedroom 1<br>3 Bathrooms                                                                                                                                  | Total area<br>200 m <sup>2</sup><br>m <sup>2</sup> living room | Price<br>4,500 \$<br>For 1 м <sup>2</sup>       |
|                                                                                                                                     |                                                                    | Bathrooms m <sup>2</sup> kitchen 22 \$   Description   House (200 m2) in Buche. Fully renovated, furniture flexible, 3 bedrooms, 3 bathrooms, air conditioning, gym. Landscaping, garage. |                                                                |                                                 |
|                                                                                                                                     |                                                                    | Building<br>0 floor of 2                                                                                                                                                                  | Layout<br>Mixed Floor Pla                                      | Renovation                                      |
|                                                                                                                                     |                                                                    | Published: 28.03.2                                                                                                                                                                        | 020                                                            |                                                 |
| Living Room: Flatscreen TV, Fold-out Sofa Set<br>Master Bedroom 1: Double Bed<br>Kitchen: Dining Room, Dishwasher, Electric Oventop | District:<br>Suburbs of                                            |                                                                                                                                                                                           | lerground:<br>nown) ~ 45 mins                                  | Distance to<br>downtown Kiev:                   |
| Bathroom: 3 Bathrooms<br>Furniture: Flexible                                                                                        |                                                                    |                                                                                                                                                                                           |                                                                | Walking ~ 5 hours 48 mins.<br>Driving ~ 48 mins |
| Parking: Yard Parking<br>Elevator: No<br>Interior Condition: 1-2 Years Old<br>Communication: Cable TV, Wi-fi Internet Connection    | Burna<br>Para<br>Para<br>Para<br>Para<br>Para<br>Para<br>Para<br>P |                                                                                                                                                                                           |                                                                |                                                 |
|                                                                                                                                     |                                                                    |                                                                                                                                                                                           |                                                                |                                                 |