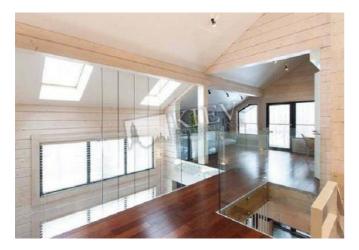

| Bucha                                                                                                                               |                                                                    |                                                                                                                                                                                           |                                                                | id<br>12258                                     |
|-------------------------------------------------------------------------------------------------------------------------------------|--------------------------------------------------------------------|-------------------------------------------------------------------------------------------------------------------------------------------------------------------------------------------|----------------------------------------------------------------|-------------------------------------------------|
|                                                                                                                                     |                                                                    | Layout<br>Living Room<br>Master Bedroom 1<br>3 Bathrooms                                                                                                                                  | Total area<br>200 m <sup>2</sup><br>m <sup>2</sup> living room | Price<br>4,500 \$<br>For 1 м <sup>2</sup>       |
|                                                                                                                                     |                                                                    | Bathrooms m <sup>2</sup> kitchen 22 \$   Description   House (200 m2) in Buche. Fully renovated, furniture flexible, 3 bedrooms, 3 bathrooms, air conditioning, gym. Landscaping, garage. |                                                                |                                                 |
|                                                                                                                                     |                                                                    | Building<br>0 floor of 2                                                                                                                                                                  | Layout<br>Mixed Floor Pla                                      | Renovation                                      |
|                                                                                                                                     |                                                                    | Published: 28.03.2                                                                                                                                                                        | 020                                                            |                                                 |
| Living Room: Flatscreen TV, Fold-out Sofa Set<br>Master Bedroom 1: Double Bed<br>Kitchen: Dining Room, Dishwasher, Electric Oventop | District:<br>Suburbs of                                            |                                                                                                                                                                                           | lerground:<br>nown) ~ 45 mins                                  | Distance to<br>downtown Kiev:                   |
| Bathroom: 3 Bathrooms<br>Furniture: Flexible                                                                                        |                                                                    |                                                                                                                                                                                           |                                                                | Walking ~ 5 hours 48 mins.<br>Driving ~ 48 mins |
| Parking: Yard Parking<br>Elevator: No<br>Interior Condition: 1-2 Years Old<br>Communication: Cable TV, Wi-fi Internet Connection    | Burna<br>Para<br>Para<br>Para<br>Para<br>Para<br>Para<br>Para<br>P |                                                                                                                                                                                           |                                                                |                                                 |
|                                                                                                                                     |                                                                    |                                                                                                                                                                                           |                                                                |                                                 |