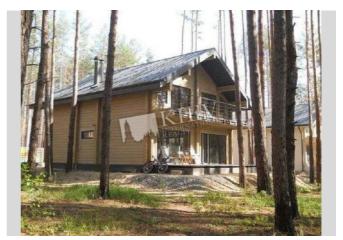

| Bucha                                                                                                                               |                                                                    |                                                                                                                                                                                           |                                                                | id<br>12258                                     |
|-------------------------------------------------------------------------------------------------------------------------------------|--------------------------------------------------------------------|-------------------------------------------------------------------------------------------------------------------------------------------------------------------------------------------|----------------------------------------------------------------|-------------------------------------------------|
|                                                                                                                                     |                                                                    | Layout<br>Living Room<br>Master Bedroom 1<br>3 Bathrooms                                                                                                                                  | Total area<br>200 m <sup>2</sup><br>m <sup>2</sup> living room | Price<br>4,500 \$<br>For 1 м <sup>2</sup>       |
|                                                                                                                                     |                                                                    | Bathrooms m <sup>2</sup> kitchen 22 \$   Description   House (200 m2) in Buche. Fully renovated, furniture flexible, 3 bedrooms, 3 bathrooms, air conditioning, gym. Landscaping, garage. |                                                                |                                                 |
|                                                                                                                                     |                                                                    | Building<br>0 floor of 2                                                                                                                                                                  | Layout<br>Mixed Floor Pla                                      | Renovation                                      |
|                                                                                                                                     |                                                                    | Published: 28.03.2                                                                                                                                                                        | 020                                                            |                                                 |
| Living Room: Flatscreen TV, Fold-out Sofa Set<br>Master Bedroom 1: Double Bed<br>Kitchen: Dining Room, Dishwasher, Electric Oventop | District:<br>Suburbs of                                            |                                                                                                                                                                                           | lerground:<br>nown) ~ 45 mins                                  | Distance to<br>downtown Kiev:                   |
| Bathroom: 3 Bathrooms<br>Furniture: Flexible                                                                                        |                                                                    |                                                                                                                                                                                           |                                                                | Walking ~ 5 hours 48 mins.<br>Driving ~ 48 mins |
| Parking: Yard Parking<br>Elevator: No<br>Interior Condition: 1-2 Years Old<br>Communication: Cable TV, Wi-fi Internet Connection    | Burna<br>Para<br>Para<br>Para<br>Para<br>Para<br>Para<br>Para<br>P |                                                                                                                                                                                           |                                                                |                                                 |
|                                                                                                                                     |                                                                    |                                                                                                                                                                                           |                                                                |                                                 |