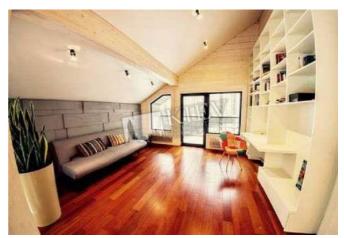

| Bucha                                                                                                                               |                                                                    |                                                                                                                                                                                           |                                                                | id<br>12258                                     |
|-------------------------------------------------------------------------------------------------------------------------------------|--------------------------------------------------------------------|-------------------------------------------------------------------------------------------------------------------------------------------------------------------------------------------|----------------------------------------------------------------|-------------------------------------------------|
|                                                                                                                                     |                                                                    | Layout<br>Living Room<br>Master Bedroom 1<br>3 Bathrooms                                                                                                                                  | Total area<br>200 m <sup>2</sup><br>m <sup>2</sup> living room | Price<br>4,500 \$<br>For 1 м <sup>2</sup>       |
|                                                                                                                                     |                                                                    | Bathrooms m <sup>2</sup> kitchen 22 \$   Description   House (200 m2) in Buche. Fully renovated, furniture flexible, 3 bedrooms, 3 bathrooms, air conditioning, gym. Landscaping, garage. |                                                                |                                                 |
|                                                                                                                                     |                                                                    | Building<br>0 floor of 2                                                                                                                                                                  | Layout<br>Mixed Floor Pla                                      | Renovation                                      |
|                                                                                                                                     |                                                                    | Published: 28.03.2                                                                                                                                                                        | 020                                                            |                                                 |
| Living Room: Flatscreen TV, Fold-out Sofa Set<br>Master Bedroom 1: Double Bed<br>Kitchen: Dining Room, Dishwasher, Electric Oventop | District:<br>Suburbs of                                            |                                                                                                                                                                                           | lerground:<br>nown) ~ 45 mins                                  | Distance to<br>downtown Kiev:                   |
| Bathroom: 3 Bathrooms<br>Furniture: Flexible                                                                                        |                                                                    |                                                                                                                                                                                           |                                                                | Walking ~ 5 hours 48 mins.<br>Driving ~ 48 mins |
| Parking: Yard Parking<br>Elevator: No<br>Interior Condition: 1-2 Years Old<br>Communication: Cable TV, Wi-fi Internet Connection    | Burna<br>Para<br>Para<br>Para<br>Para<br>Para<br>Para<br>Para<br>P |                                                                                                                                                                                           |                                                                |                                                 |
|                                                                                                                                     |                                                                    |                                                                                                                                                                                           |                                                                |                                                 |