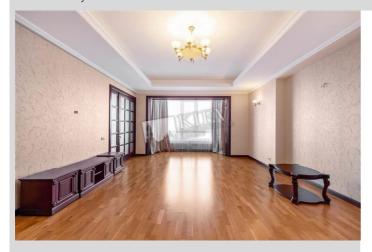

## Institutskaya 18A id 796

Layout

2 Bathrooms

Total area  $250 \text{ m}^2$ 

150 m<sup>2</sup> living room 25 m<sup>2</sup> kitchen

Price 4,500 \$

For 1  ${\rm M}^{\,2}$ 18\$

## Description

Light four-bedroom apartment (250 m2) on Institutskaya 18A. Luxury renovation, classic interior, no furniture, heated floors, 2 bathroom (bathtub and shower) 2 walk-in closets, private yard area. Underground parking. Registration.