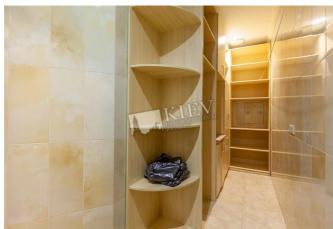

## Description

Light four-bedroom apartment (250 m2) on Institutskaya 18A. Luxury renovation, classic interior, no furniture, heated floors, 2 bathroom (bathtub and shower) 2 walk-in closets, private yard area. Underground parking. Registration.

Bathroom: 2 Bathrooms, Bathtub, Heated Floors, Shower, Washing

Machine

Furniture: Flexible, No Furniture Walk-in Closets: One Walk-in Closet

Balcony: 1 Balcony

Parking: Underground Parking Spot (additional charge)