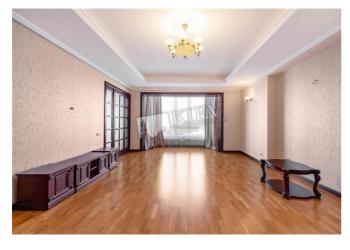

## Institutskaya 18A id 796

Layout

2 Bathrooms

Total area  $250 \text{ m}^2$ 

150 m<sup>2</sup> living room 25 m<sup>2</sup> kitchen

Price 4,500 \$

For 1  ${\rm M}^{\,2}$ 18\$

## Description

Light four-bedroom apartment (250 m2) on Institutskaya 18A. Luxury renovation, classic interior, no furniture, heated floors, 2 bathroom (bathtub and shower) 2 walk-in closets, private yard area. Underground parking. Registration.