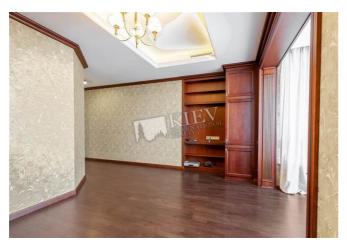

## Description

Light four-bedroom apartment (250 m2) on Institutskaya 18A. Luxury renovation, classic interior, no furniture, heated floors, 2 bathroom (bathtub and shower) 2 walk-in closets, private yard area. Underground parking. Registration.

Building

11 floor of 22

Layout

Separated Rooms

Renovation

Published: 29.06.2020

District:

Kitchen: Dining Room, Dishwasher, Electric Oventop