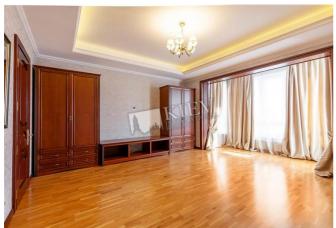

## Institutskaya 18A id 796

Layout

2 Bathrooms

Total area  $250 \text{ m}^2$ 

150 m<sup>2</sup> living room 25 m<sup>2</sup> kitchen

Price 4,500 \$

For 1  ${\rm M}^{\,2}$ 18\$

## Description

Light four-bedroom apartment (250 m2) on Institutskaya 18A. Luxury renovation, classic interior, no furniture, heated floors, 2 bathroom (bathtub and shower) 2 walk-in closets, private yard area. Underground parking. Registration.