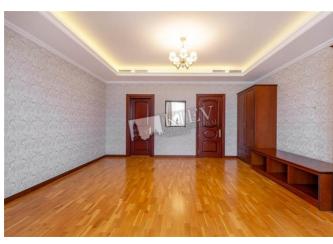

## Description

Light four-bedroom apartment (250 m2) on Institutskaya 18A. Luxury renovation, classic interior, no furniture, heated floors, 2 bathroom (bathtub and shower) 2 walk-in closets, private yard area. Underground parking. Registration.

Building

11 floor of 22

Layout

Separated Rooms

Renovation

Published: 29.06.2020

District:

Kitchen: Dining Room, Dishwasher, Electric Oventop