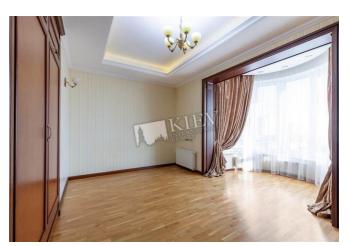

## Description

Light four-bedroom apartment (250 m2) on Institutskaya 18A. Luxury renovation, classic interior, no furniture, heated floors, 2 bathroom (bathtub and shower) 2 walk-in closets, private yard area. Underground parking. Registration.

Bathroom: 2 Bathrooms, Bathtub, Heated Floors, Shower, Washing

Machine

Furniture: Flexible, No Furniture Walk-in Closets: One Walk-in Closet

Balcony: 1 Balcony

Parking: Underground Parking Spot (additional charge)