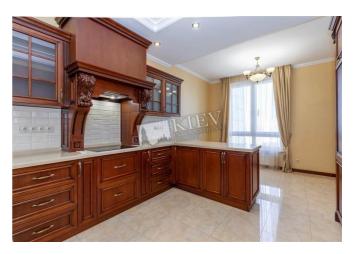

## Description

Light four-bedroom apartment (250 m2) on Institutskaya 18A. Luxury renovation, classic interior, no furniture, heated floors, 2 bathroom (bathtub and shower) 2 walk-in closets, private yard area. Underground parking. Registration.

Building

11 floor of 22

Layout

Separated Rooms

Renovation

Published: 29.06.2020

District:

Kitchen: Dining Room, Dishwasher, Electric Oventop