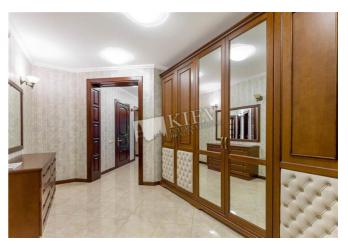

## Description

Light four-bedroom apartment (250 m2) on Institutskaya 18A. Luxury renovation, classic interior, no furniture, heated floors, 2 bathroom (bathtub and shower) 2 walk-in closets, private yard area. Underground parking. Registration.

Bathroom: 2 Bathrooms, Bathtub, Heated Floors, Shower, Washing

Machine

Furniture: Flexible, No Furniture Walk-in Closets: One Walk-in Closet

Balcony: 1 Balcony

Parking: Underground Parking Spot (additional charge)