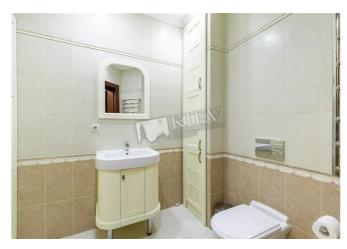

## Description

Light four-bedroom apartment (250 m2) on Institutskaya 18A. Luxury renovation, classic interior, no furniture, heated floors, 2 bathroom (bathtub and shower) 2 walk-in closets, private yard area. Underground parking. Registration.

Bathroom: 2 Bathrooms, Bathtub, Heated Floors, Shower, Washing

Machine

Furniture: Flexible, No Furniture Walk-in Closets: One Walk-in Closet

Balcony: 1 Balcony

Parking: Underground Parking Spot (additional charge)