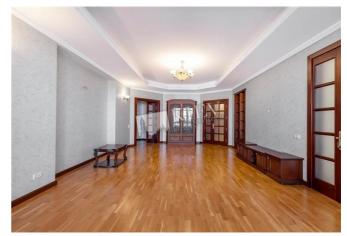

## Institutskaya 18A id 796

Layout

2 Bathrooms

Total area  $250 \text{ m}^2$ 

150 m<sup>2</sup> living room 25 m<sup>2</sup> kitchen

Price 4,500 \$

For 1  ${\rm M}^{\,2}$ 18\$

## Description

Light four-bedroom apartment (250 m2) on Institutskaya 18A. Luxury renovation, classic interior, no furniture, heated floors, 2 bathroom (bathtub and shower) 2 walk-in closets, private yard area. Underground parking. Registration.