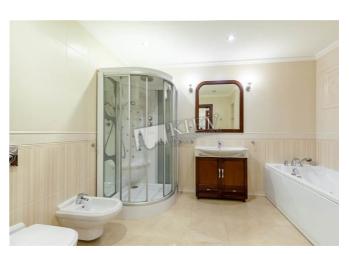

## Description

Light four-bedroom apartment (250 m2) on Institutskaya 18A. Luxury renovation, classic interior, no furniture, heated floors, 2 bathroom (bathtub and shower) 2 walk-in closets, private yard area. Underground parking. Registration.

Bathroom: 2 Bathrooms, Bathtub, Heated Floors, Shower, Washing

Machine

Furniture: Flexible, No Furniture Walk-in Closets: One Walk-in Closet

Balcony: 1 Balcony

Parking: Underground Parking Spot (additional charge)