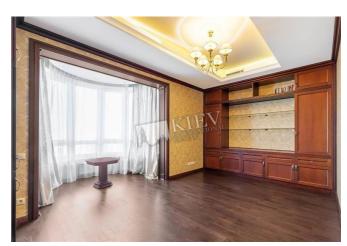

## Description

Light four-bedroom apartment (250 m2) on Institutskaya 18A. Luxury renovation, classic interior, no furniture, heated floors, 2 bathroom (bathtub and shower) 2 walk-in closets, private yard area. Underground parking. Registration.

Building

11 floor of 22

Layout

Separated Rooms

Renovation

Published: 29.06.2020

District:

Kitchen: Dining Room, Dishwasher, Electric Oventop