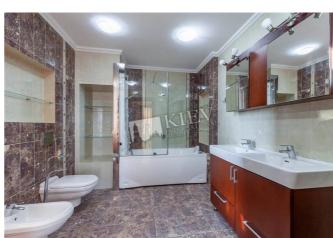

## Description

Light four-bedroom apartment (250 m2) on Institutskaya 18A. Luxury renovation, classic interior, no furniture, heated floors, 2 bathroom (bathtub and shower) 2 walk-in closets, private yard area. Underground parking. Registration.

Bathroom: 2 Bathrooms, Bathtub, Heated Floors, Shower, Washing

Machine

Furniture: Flexible, No Furniture Walk-in Closets: One Walk-in Closet

Balcony: 1 Balcony

Parking: Underground Parking Spot (additional charge)