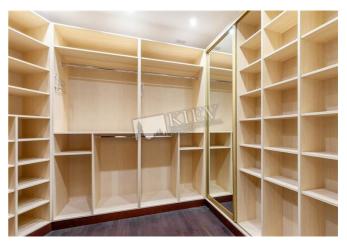

## Description

Light four-bedroom apartment (250 m2) on Institutskaya 18A. Luxury renovation, classic interior, no furniture, heated floors, 2 bathroom (bathtub and shower) 2 walk-in closets, private yard area. Underground parking. Registration.

Bathroom: 2 Bathrooms, Bathtub, Heated Floors, Shower, Washing

Machine

Furniture: Flexible, No Furniture Walk-in Closets: One Walk-in Closet

Balcony: 1 Balcony

Parking: Underground Parking Spot (additional charge)