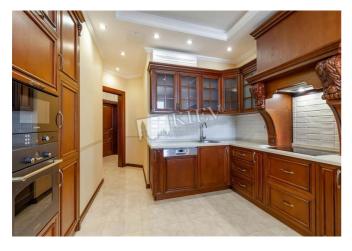

## Description

Light four-bedroom apartment (250 m2) on Institutskaya 18A. Luxury renovation, classic interior, no furniture, heated floors, 2 bathroom (bathtub and shower) 2 walk-in closets, private yard area. Underground parking. Registration.

Building

11 floor of 22

Layout

Separated Rooms

Renovation

Published: 29.06.2020

District:

Kitchen: Dining Room, Dishwasher, Electric Oventop