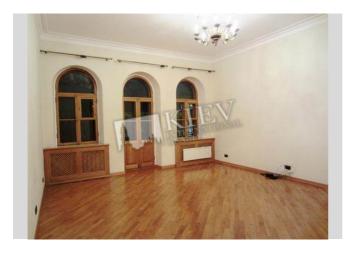

## Description

Spacious three-bedroom apartment (160 m2) on Bohdana Khmelnytskogo 30/10. Furniture Flexible. Fully renovated, balcony, 2 bathrooms (bath and shower), walk-in closet. Parking in the yard. Registration.