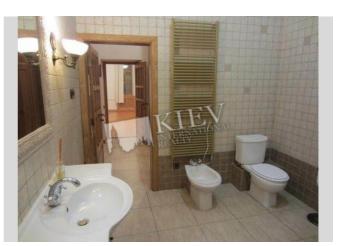

## Description

Spacious three-bedroom apartment (160 m2) on Bohdana Khmelnytskogo 30/10. Furniture Flexible. Fully renovated, balcony, 2 bathrooms (bath and shower), walk-in closet. Parking in the yard. Registration.

Walking ~ 19 mins.

Driving ~ 15 mins

Published: 02.09.2020

Master Bedroom 1: Double Bed, Ensuite Bathroom, Walk-in

Closet

Bedroom 2: Guest Bedroom

Kitchen: Dining Room, Electric Oventop

Bathroom: 2 Bathrooms, Bathtub, Shower, Washing