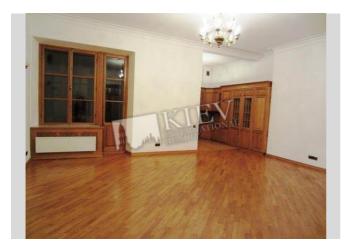

## Description

Spacious three-bedroom apartment (160 m2) on Bohdana Khmelnytskogo 30/10. Furniture Flexible. Fully renovated, balcony, 2 bathrooms (bath and shower), walk-in closet. Parking in the yard. Registration.

Building

3 floor of 6

District:

Layout

Mixed Floor Plan

Renovation

Distance to

downtown Kiev: