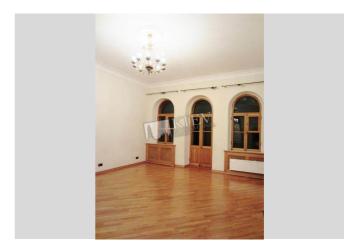

## Description

Spacious three-bedroom apartment (160 m2) on Bohdana Khmelnytskogo 30/10. Furniture Flexible. Fully renovated, balcony, 2 bathrooms (bath and shower), walk-in closet. Parking in the yard. Registration.