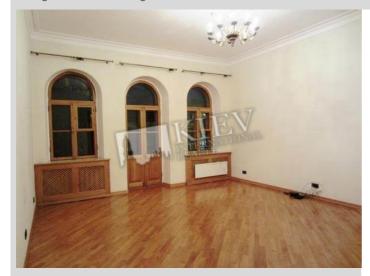

## Description

Spacious three-bedroom apartment (160 m2) on Bohdana Khmelnytskogo 30/10. Furniture Flexible. Fully renovated, balcony, 2 bathrooms (bath and shower), walk-in closet. Parking in the yard. Registration.