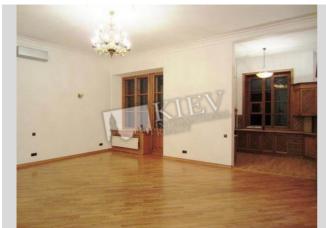

## Description

Spacious three-bedroom apartment (160 m2) on Bohdana Khmelnytskogo 30/10. Furniture Flexible. Fully renovated, balcony, 2 bathrooms (bath and shower), walk-in closet. Parking in the yard. Registration.