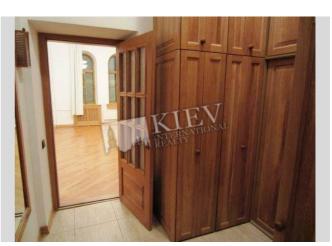

## Description

Spacious three-bedroom apartment (160 m2) on Bohdana Khmelnytskogo 30/10. Furniture Flexible. Fully renovated, balcony, 2 bathrooms (bath and shower), walk-in closet. Parking in the yard. Registration.

Machine

Furniture: Flexible

Walk-in Closets: One Walk-in Closet

**Balcony:** 1 Balcony **Parking:** Yard Parking

Elevator: Yes

Interior Condition: 1-2 Years Old

Communication: Cable TV, Wi-fi Internet Connection