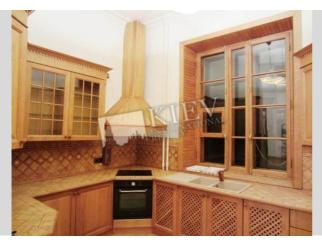

## Description

Spacious three-bedroom apartment (160 m2) on Bohdana Khmelnytskogo 30/10. Furniture Flexible. Fully renovated, balcony, 2 bathrooms (bath and shower), walk-in closet. Parking in the yard. Registration.

Walking ~ 19 mins.

Driving ~ 15 mins

Published: 02.09.2020

Master Bedroom 1: Double Bed, Ensuite Bathroom, Walk-in

Closet

Bedroom 2: Guest Bedroom

Kitchen: Dining Room, Electric Oventop

Bathroom: 2 Bathrooms, Bathtub, Shower, Washing