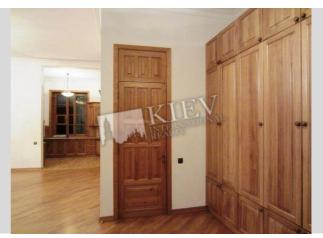

## Description

Spacious three-bedroom apartment (160 m2) on Bohdana Khmelnytskogo 30/10. Furniture Flexible. Fully renovated, balcony, 2 bathrooms (bath and shower), walk-in closet. Parking in the yard. Registration.

Machine

Furniture: Flexible

Walk-in Closets: One Walk-in Closet

**Balcony:** 1 Balcony **Parking:** Yard Parking

Elevator: Yes

Interior Condition: 1-2 Years Old

Communication: Cable TV, Wi-fi Internet Connection