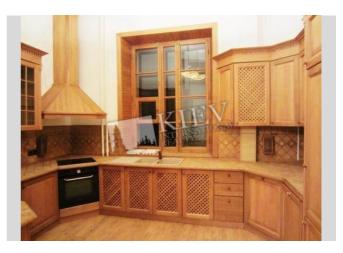

## Description

Spacious three-bedroom apartment (160 m2) on Bohdana Khmelnytskogo 30/10. Furniture Flexible. Fully renovated, balcony, 2 bathrooms (bath and shower), walk-in closet. Parking in the yard. Registration.

Walking ~ 19 mins.

Driving ~ 15 mins

Published: 02.09.2020

Master Bedroom 1: Double Bed, Ensuite Bathroom, Walk-in

Closet

Bedroom 2: Guest Bedroom

Kitchen: Dining Room, Electric Oventop

Bathroom: 2 Bathrooms, Bathtub, Shower, Washing