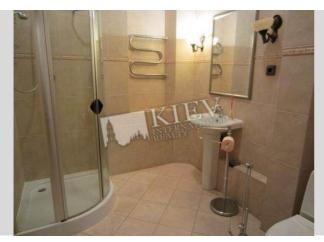

## Description

Spacious three-bedroom apartment (160 m2) on Bohdana Khmelnytskogo 30/10. Furniture Flexible. Fully renovated, balcony, 2 bathrooms (bath and shower), walk-in closet. Parking in the yard. Registration.

Walking ~ 19 mins.

Driving ~ 15 mins

Published: 02.09.2020

Master Bedroom 1: Double Bed, Ensuite Bathroom, Walk-in

Closet

Bedroom 2: Guest Bedroom

Kitchen: Dining Room, Electric Oventop

Bathroom: 2 Bathrooms, Bathtub, Shower, Washing