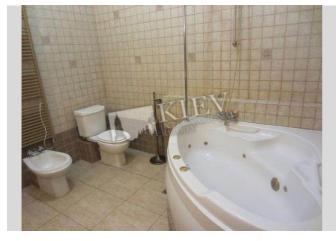

## Description

Spacious three-bedroom apartment (160 m2) on Bohdana Khmelnytskogo 30/10. Furniture Flexible. Fully renovated, balcony, 2 bathrooms (bath and shower), walk-in closet. Parking in the yard. Registration.

Walking ~ 19 mins.

Driving ~ 15 mins

Published: 02.09.2020

Master Bedroom 1: Double Bed, Ensuite Bathroom, Walk-in

Closet

Bedroom 2: Guest Bedroom

Kitchen: Dining Room, Electric Oventop

Bathroom: 2 Bathrooms, Bathtub, Shower, Washing