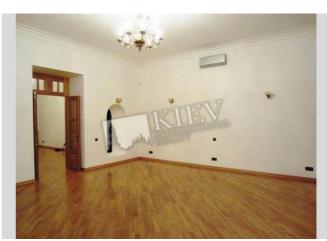

## Description

Spacious three-bedroom apartment (160 m2) on Bohdana Khmelnytskogo 30/10. Furniture Flexible. Fully renovated, balcony, 2 bathrooms (bath and shower), walk-in closet. Parking in the yard. Registration.

Building

3 floor of 6

District:

Layout

Mixed Floor Plan

Renovation

Distance to

downtown Kiev: