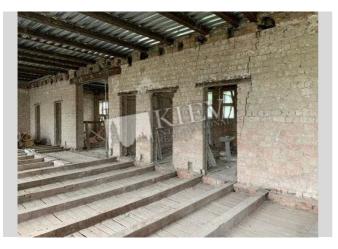

Arsenalna Арсенальна

Map data @2025 Google

| Franka 9                                          |                                                                                                                                                                                                                                                                                                                                                       |                        |                                                            | id<br>17996                                 |  |
|---------------------------------------------------|-------------------------------------------------------------------------------------------------------------------------------------------------------------------------------------------------------------------------------------------------------------------------------------------------------------------------------------------------------|------------------------|------------------------------------------------------------|---------------------------------------------|--|
|                                                   |                                                                                                                                                                                                                                                                                                                                                       | Layout<br>3 Bathrooms  | Total area<br>241 m <sup>2</sup>                           | Price<br>390,000 \$<br>For 1 м <sup>2</sup> |  |
|                                                   | RUR                                                                                                                                                                                                                                                                                                                                                   |                        | apartment (241.2 m2) on Fra                                |                                             |  |
|                                                   |                                                                                                                                                                                                                                                                                                                                                       | partitions and f       | inishing materials and is com<br>n of the client's design. | pletely ready for the                       |  |
|                                                   |                                                                                                                                                                                                                                                                                                                                                       | 6 floor of 7           | Layout<br>(Unknown)                                        | Renovation                                  |  |
|                                                   |                                                                                                                                                                                                                                                                                                                                                       | Published: 31.10.2020  |                                                            |                                             |  |
| Bathroom: 3 Bathrooms<br>Furniture: No Furniture  | District:                                                                                                                                                                                                                                                                                                                                             | Underground:           | Distance                                                   | to downtown Kiev:                           |  |
| Parking: Yard Parking<br>Interior Condition: Bare | Kiev Center Shevchenkovskii                                                                                                                                                                                                                                                                                                                           | Zoloti Vorota ~ 4 mins |                                                            | Walking ~ 17 mins.<br>Driving ~ 6 mins      |  |
| Walls                                             | Poshtova ploshcha<br>Поштова площа Park Bridge<br>Парковий міст   Value Value   Politekhnichnyi instytut<br>Політехнічний інститут Golden Goo   Borshchahiveska St Zoloti vorota<br>Золоті ворота |                        |                                                            |                                             |  |