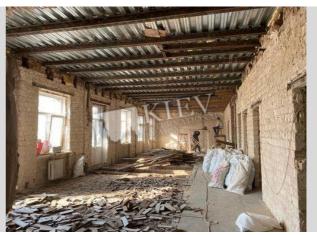

Arsenalna Арсенальна

Map data @2025 Google

| Franka 9                                          |                                                                                                                                                                                                                                                                                                                                                       |                        |                                                            | id<br>17996                                 |  |
|---------------------------------------------------|-------------------------------------------------------------------------------------------------------------------------------------------------------------------------------------------------------------------------------------------------------------------------------------------------------------------------------------------------------|------------------------|------------------------------------------------------------|---------------------------------------------|--|
|                                                   |                                                                                                                                                                                                                                                                                                                                                       | Layout<br>3 Bathrooms  | Total area<br>241 m <sup>2</sup>                           | Price<br>390,000 \$<br>For 1 м <sup>2</sup> |  |
|                                                   | RUR                                                                                                                                                                                                                                                                                                                                                   |                        | apartment (241.2 m2) on Fra                                |                                             |  |
|                                                   |                                                                                                                                                                                                                                                                                                                                                       | partitions and f       | inishing materials and is com<br>n of the client's design. | pletely ready for the                       |  |
|                                                   |                                                                                                                                                                                                                                                                                                                                                       | 6 floor of 7           | Layout<br>(Unknown)                                        | Renovation                                  |  |
|                                                   |                                                                                                                                                                                                                                                                                                                                                       | Published: 31.10.2020  |                                                            |                                             |  |
| Bathroom: 3 Bathrooms<br>Furniture: No Furniture  | District:                                                                                                                                                                                                                                                                                                                                             | Underground:           | Distance                                                   | to downtown Kiev:                           |  |
| Parking: Yard Parking<br>Interior Condition: Bare | Kiev Center Shevchenkovskii                                                                                                                                                                                                                                                                                                                           | Zoloti Vorota ~ 4 mins |                                                            | Walking ~ 17 mins.<br>Driving ~ 6 mins      |  |
| Walls                                             | Poshtova ploshcha<br>Поштова площа Park Bridge<br>Парковий міст   Value Value   Politekhnichnyi instytut<br>Політехнічний інститут Golden Goo   Borshchahiveska St Zoloti vorota<br>Золоті ворота |                        |                                                            |                                             |  |