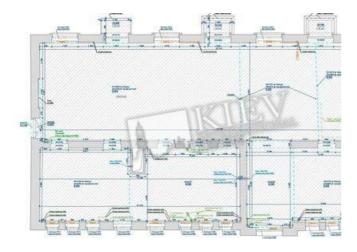

Arsenalna Арсенальна

Map data @2025 Google

| Franka 9                                          |                                                                                                                                                                                                                                                                                                                                                       |                        |                                                            | id<br>17996                                 |  |
|---------------------------------------------------|-------------------------------------------------------------------------------------------------------------------------------------------------------------------------------------------------------------------------------------------------------------------------------------------------------------------------------------------------------|------------------------|------------------------------------------------------------|---------------------------------------------|--|
|                                                   |                                                                                                                                                                                                                                                                                                                                                       | Layout<br>3 Bathrooms  | Total area<br>241 m <sup>2</sup>                           | Price<br>390,000 \$<br>For 1 м <sup>2</sup> |  |
|                                                   | RUR                                                                                                                                                                                                                                                                                                                                                   |                        | apartment (241.2 m2) on Fra                                |                                             |  |
|                                                   |                                                                                                                                                                                                                                                                                                                                                       | partitions and f       | inishing materials and is com<br>n of the client's design. | pletely ready for the                       |  |
|                                                   |                                                                                                                                                                                                                                                                                                                                                       | 6 floor of 7           | Layout<br>(Unknown)                                        | Renovation                                  |  |
|                                                   |                                                                                                                                                                                                                                                                                                                                                       | Published: 31.10.2020  |                                                            |                                             |  |
| Bathroom: 3 Bathrooms<br>Furniture: No Furniture  | District:                                                                                                                                                                                                                                                                                                                                             | Underground:           | Distance                                                   | to downtown Kiev:                           |  |
| Parking: Yard Parking<br>Interior Condition: Bare | Kiev Center Shevchenkovskii                                                                                                                                                                                                                                                                                                                           | Zoloti Vorota ~ 4 mins |                                                            | Walking ~ 17 mins.<br>Driving ~ 6 mins      |  |
| Walls                                             | Poshtova ploshcha<br>Поштова площа Park Bridge<br>Парковий міст   Value Value   Politekhnichnyi instytut<br>Політехнічний інститут Golden Goo   Borshchahiveska St Zoloti vorota<br>Золоті ворота |                        |                                                            |                                             |  |