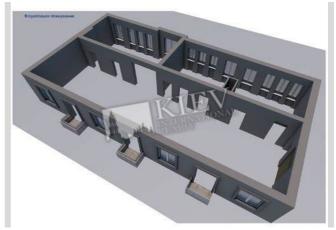

Arsenalna Арсенальна

Map data @2025 Google

| Franka 9                                          |                                                                                                                                                                                                                                                                                                                                                       |                        |                                                            | id<br>17996                                 |  |
|---------------------------------------------------|-------------------------------------------------------------------------------------------------------------------------------------------------------------------------------------------------------------------------------------------------------------------------------------------------------------------------------------------------------|------------------------|------------------------------------------------------------|---------------------------------------------|--|
|                                                   |                                                                                                                                                                                                                                                                                                                                                       | Layout<br>3 Bathrooms  | Total area<br>241 m <sup>2</sup>                           | Price<br>390,000 \$<br>For 1 м <sup>2</sup> |  |
|                                                   | RUR                                                                                                                                                                                                                                                                                                                                                   |                        | apartment (241.2 m2) on Fra                                |                                             |  |
|                                                   |                                                                                                                                                                                                                                                                                                                                                       | partitions and f       | inishing materials and is com<br>n of the client's design. | pletely ready for the                       |  |
|                                                   |                                                                                                                                                                                                                                                                                                                                                       | 6 floor of 7           | Layout<br>(Unknown)                                        | Renovation                                  |  |
|                                                   |                                                                                                                                                                                                                                                                                                                                                       | Published: 31.10.2020  |                                                            |                                             |  |
| Bathroom: 3 Bathrooms<br>Furniture: No Furniture  | District:                                                                                                                                                                                                                                                                                                                                             | Underground:           | Distance                                                   | to downtown Kiev:                           |  |
| Parking: Yard Parking<br>Interior Condition: Bare | Kiev Center Shevchenkovskii                                                                                                                                                                                                                                                                                                                           | Zoloti Vorota ~ 4 mins |                                                            | Walking ~ 17 mins.<br>Driving ~ 6 mins      |  |
| Walls                                             | Poshtova ploshcha<br>Поштова площа Park Bridge<br>Парковий міст   Value Value   Politekhnichnyi instytut<br>Політехнічний інститут Golden Goo   Borshchahiveska St Zoloti vorota<br>Золоті ворота |                        |                                                            |                                             |  |