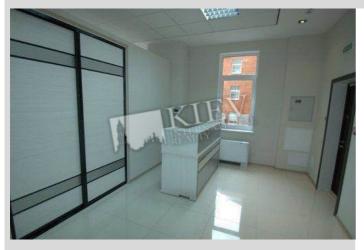

## Description

Office (150 m2) in BC Maxim. Layout: reception area, 3 separate offices, kitchen, WC. New condition. The floor is glossy tiles and high-quality laminate, the walls are light. The office is equipped with a fan coil heating system. Available March 1. Commercial Zonning