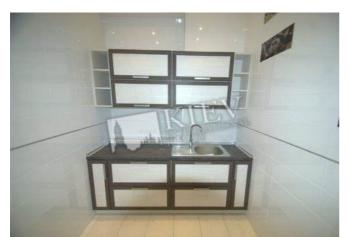

## Description

Office (150 m2) in BC Maxim. Layout: reception area, 3 separate offices, kitchen, WC. New condition. The floor is glossy tiles and high-quality laminate, the walls are light. The office is equipped with a fan coil heating system. Available March 1. Commercial Zonning