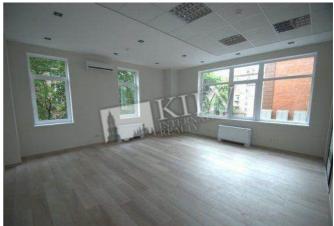

## Description

Office (150 m2) in BC Maxim. Layout: reception area, 3 separate offices, kitchen, WC. New condition. The floor is glossy tiles and high-quality laminate, the walls are light. The office is equipped with a fan coil heating system. Available March 1. Commercial Zonning