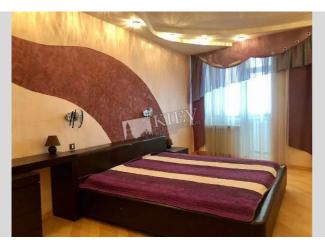

Living Room: Flatscreen TV, Fold-out Sofa Set, Home Cinema

Master Bedroom 1: Double Bed, Ensuite Bathroom, TV

Bedroom 2: Guest Bedroom

Bedroom 3: Cabinet / Study

Bedroom 4: Children's Bedroom

Kitchen: Dining Room, Dishwasher, Electric Oventop