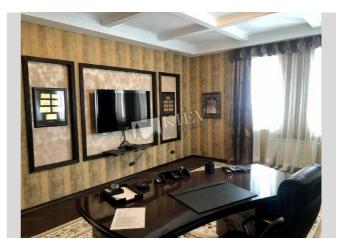

Living Room: Flatscreen TV, Fold-out Sofa Set, Home Cinema

Master Bedroom 1: Double Bed, Ensuite Bathroom, TV

Bedroom 2: Guest Bedroom

Bedroom 3: Cabinet / Study

Bedroom 4: Children's Bedroom

Kitchen: Dining Room, Dishwasher, Electric Oventop

Hot Deal: Hot Deal

Interior Condition: Brand New

Elevator: Yes

Communication: Cable TV, Wi-fi Internet Connection

Notes: