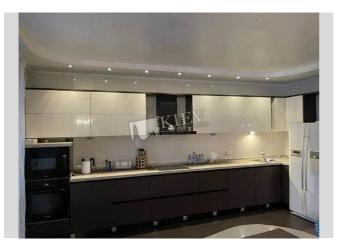

Living Room: Flatscreen TV, Fold-out Sofa Set, Home Cinema

Master Bedroom 1: Double Bed, Ensuite Bathroom, TV

Bedroom 2: Guest Bedroom

Bedroom 3: Cabinet / Study

Bedroom 4: Children's Bedroom

Kitchen: Dining Room, Dishwasher, Electric Oventop