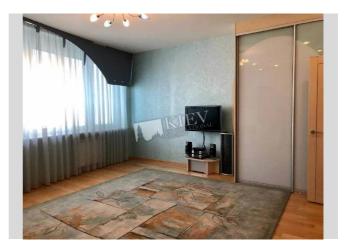

Living Room: Flatscreen TV, Fold-out Sofa Set, Home Cinema

Master Bedroom 1: Double Bed, Ensuite Bathroom, TV

Bedroom 2: Guest Bedroom

Bedroom 3: Cabinet / Study

Bedroom 4: Children's Bedroom

Kitchen: Dining Room, Dishwasher, Electric Oventop