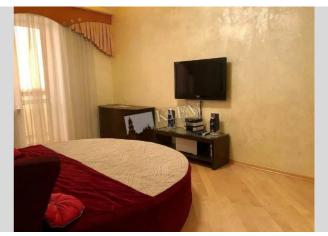

Living Room: Flatscreen TV, Fold-out Sofa Set, Home Cinema

Master Bedroom 1: Double Bed, Ensuite Bathroom, TV

Bedroom 2: Guest Bedroom

Bedroom 3: Cabinet / Study

Bedroom 4: Children's Bedroom

Kitchen: Dining Room, Dishwasher, Electric Oventop