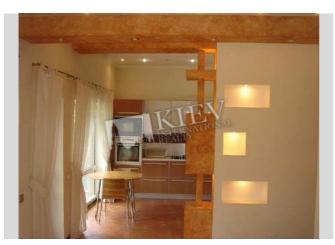

## Internatsionalnaya ploschad

| Layout<br>Living Room<br>Master Bedroom 1<br>Guest Bedroom<br>Guest Bedroom                                                                                                    | Total area<br>250 m <sup>2</sup><br>m <sup>2</sup> living room<br>m <sup>2</sup> kitchen | Price<br>4,000 \$<br>For 1 M <sup>2</sup><br>16 \$ |
|--------------------------------------------------------------------------------------------------------------------------------------------------------------------------------|------------------------------------------------------------------------------------------|----------------------------------------------------|
| Description                                                                                                                                                                    |                                                                                          |                                                    |
| Lovely two-storey house (250 m2) on Internatsional'na Square.<br>Fully renovated, 3 bedrooms, 2 bathrooms, dining room, fireplace,<br>sauna. Barbecue and garage for two cars. |                                                                                          |                                                    |
|                                                                                                                                                                                |                                                                                          |                                                    |

2 floor of 2

Layout Mixed Floor Plan Renovation

Published: 15.04.2020

Living Room: Flatscreen TV, Fold-out Sofa Set Master Bedroom 1: Double Bed Bedroom 2: Guest Bedroom Bedroom 3: Guest Bedroom Kitchen: Dining Room, Dishwasher, Gas Oventop Balcony: Terrace Elevator: No Interior Condition: 3-5 Years Communication: Cable TV