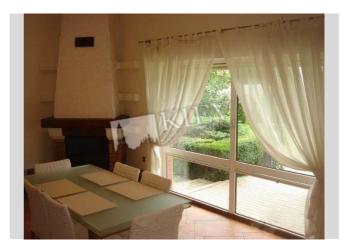

## Internatsionalnaya ploschad

| Layout<br>Living Room<br>Master Bedroom 1<br>Guest Bedroom<br>Guest Bedroom                                                                                                    | Total area<br>250 m <sup>2</sup><br>m <sup>2</sup> living room<br>m <sup>2</sup> kitchen | Price<br>4,000 \$<br>For 1 M <sup>2</sup><br>16 \$ |
|--------------------------------------------------------------------------------------------------------------------------------------------------------------------------------|------------------------------------------------------------------------------------------|----------------------------------------------------|
| Description                                                                                                                                                                    |                                                                                          |                                                    |
| Lovely two-storey house (250 m2) on Internatsional'na Square.<br>Fully renovated, 3 bedrooms, 2 bathrooms, dining room, fireplace,<br>sauna. Barbecue and garage for two cars. |                                                                                          |                                                    |
|                                                                                                                                                                                |                                                                                          |                                                    |

2 floor of 2

Layout Mixed Floor Plan Renovation

Published: 15.04.2020

Living Room: Flatscreen TV, Fold-out Sofa Set Master Bedroom 1: Double Bed Bedroom 2: Guest Bedroom Bedroom 3: Guest Bedroom Kitchen: Dining Room, Dishwasher, Gas Oventop Balcony: Terrace Elevator: No Interior Condition: 3-5 Years Communication: Cable TV