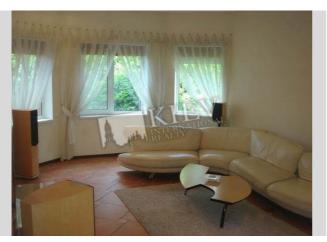

## Internatsionalnaya ploschad

| Layout<br>Living Room<br>Master Bedroom 1<br>Guest Bedroom<br>Guest Bedroom                                                                                                    | Total area<br>250 m <sup>2</sup><br>m <sup>2</sup> living room<br>m <sup>2</sup> kitchen | Price<br>4,000 \$<br>For 1 M <sup>2</sup><br>16 \$ |
|--------------------------------------------------------------------------------------------------------------------------------------------------------------------------------|------------------------------------------------------------------------------------------|----------------------------------------------------|
| Description                                                                                                                                                                    |                                                                                          |                                                    |
| Lovely two-storey house (250 m2) on Internatsional'na Square.<br>Fully renovated, 3 bedrooms, 2 bathrooms, dining room, fireplace,<br>sauna. Barbecue and garage for two cars. |                                                                                          |                                                    |
|                                                                                                                                                                                |                                                                                          |                                                    |