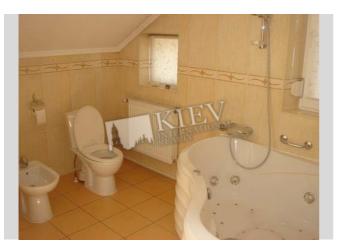

## Internatsionalnaya ploschad

| Layout<br>Living Room<br>Master Bedroom 1<br>Guest Bedroom<br>Guest Bedroom                                                                                                    | Total area<br>250 m <sup>2</sup><br>m <sup>2</sup> living room<br>m <sup>2</sup> kitchen | Price<br>4,000 \$<br>For 1 M <sup>2</sup><br>16 \$ |
|--------------------------------------------------------------------------------------------------------------------------------------------------------------------------------|------------------------------------------------------------------------------------------|----------------------------------------------------|
| Description                                                                                                                                                                    |                                                                                          |                                                    |
| Lovely two-storey house (250 m2) on Internatsional'na Square.<br>Fully renovated, 3 bedrooms, 2 bathrooms, dining room, fireplace,<br>sauna. Barbecue and garage for two cars. |                                                                                          |                                                    |
|                                                                                                                                                                                |                                                                                          |                                                    |

2 floor of 2

Layout Mixed Floor Plan Renovation

Published: 15.04.2020

Living Room: Flatscreen TV, Fold-out Sofa Set Master Bedroom 1: Double Bed Bedroom 2: Guest Bedroom Bedroom 3: Guest Bedroom Kitchen: Dining Room, Dishwasher, Gas Oventop Balcony: Terrace Elevator: No Interior Condition: 3-5 Years Communication: Cable TV