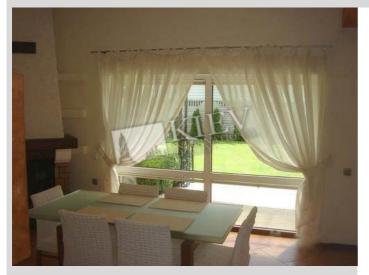

## Internatsionalnaya ploschad

| Layout<br>Living Room<br>Master Bedroom 1<br>Guest Bedroom<br>Guest Bedroom                                                                                                    | Total area<br>250 m <sup>2</sup><br>m <sup>2</sup> living room<br>m <sup>2</sup> kitchen | Price<br>4,000 \$<br>For 1 M <sup>2</sup><br>16 \$ |
|--------------------------------------------------------------------------------------------------------------------------------------------------------------------------------|------------------------------------------------------------------------------------------|----------------------------------------------------|
| Description                                                                                                                                                                    |                                                                                          |                                                    |
| Lovely two-storey house (250 m2) on Internatsional'na Square.<br>Fully renovated, 3 bedrooms, 2 bathrooms, dining room, fireplace,<br>sauna. Barbecue and garage for two cars. |                                                                                          |                                                    |
|                                                                                                                                                                                |                                                                                          |                                                    |