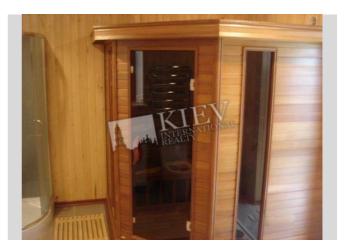

## Internatsionalnaya ploschad

| Layout<br>Living Room<br>Master Bedroom 1<br>Guest Bedroom<br>Guest Bedroom                                                                                                    | Total area<br>250 m <sup>2</sup><br>m <sup>2</sup> living room<br>m <sup>2</sup> kitchen | Price<br>4,000 \$<br>For 1 M <sup>2</sup><br>16 \$ |
|--------------------------------------------------------------------------------------------------------------------------------------------------------------------------------|------------------------------------------------------------------------------------------|----------------------------------------------------|
| Description                                                                                                                                                                    |                                                                                          |                                                    |
| Lovely two-storey house (250 m2) on Internatsional'na Square.<br>Fully renovated, 3 bedrooms, 2 bathrooms, dining room, fireplace,<br>sauna. Barbecue and garage for two cars. |                                                                                          |                                                    |
|                                                                                                                                                                                |                                                                                          |                                                    |