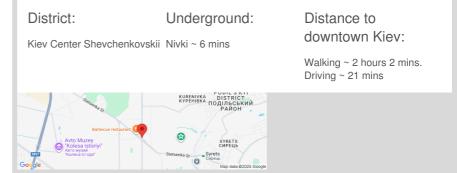

## Internatsionalnaya ploschad

| Layout<br>Living Room<br>Master Bedroom 1<br>Guest Bedroom<br>Guest Bedroom                                                                                                    | Total area<br>250 m <sup>2</sup><br>m <sup>2</sup> living room<br>m <sup>2</sup> kitchen | Price<br>4,000 \$<br>For 1 M <sup>2</sup><br>16 \$ |
|--------------------------------------------------------------------------------------------------------------------------------------------------------------------------------|------------------------------------------------------------------------------------------|----------------------------------------------------|
| Description                                                                                                                                                                    |                                                                                          |                                                    |
| Lovely two-storey house (250 m2) on Internatsional'na Square.<br>Fully renovated, 3 bedrooms, 2 bathrooms, dining room, fireplace,<br>sauna. Barbecue and garage for two cars. |                                                                                          |                                                    |
|                                                                                                                                                                                |                                                                                          |                                                    |

2 floor of 2

Layout Mixed Floor Plan Renovation

Published: 15.04.2020

Living Room: Flatscreen TV, Fold-out Sofa Set Master Bedroom 1: Double Bed Bedroom 2: Guest Bedroom Bedroom 3: Guest Bedroom Kitchen: Dining Room, Dishwasher, Gas Oventop Balcony: Terrace Elevator: No Interior Condition: 3-5 Years Communication: Cable TV