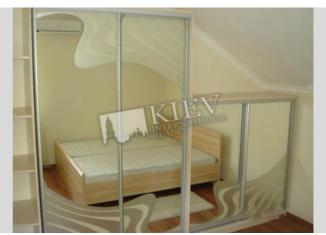

## Internatsionalnaya ploschad

| Layout<br>Living Room<br>Master Bedroom 1<br>Guest Bedroom<br>Guest Bedroom                                                                                                    | Total area<br>250 m <sup>2</sup><br>m <sup>2</sup> living room<br>m <sup>2</sup> kitchen | Price<br>4,000 \$<br>For 1 M <sup>2</sup><br>16 \$ |
|--------------------------------------------------------------------------------------------------------------------------------------------------------------------------------|------------------------------------------------------------------------------------------|----------------------------------------------------|
| Description                                                                                                                                                                    |                                                                                          |                                                    |
| Lovely two-storey house (250 m2) on Internatsional'na Square.<br>Fully renovated, 3 bedrooms, 2 bathrooms, dining room, fireplace,<br>sauna. Barbecue and garage for two cars. |                                                                                          |                                                    |
|                                                                                                                                                                                |                                                                                          |                                                    |

2 floor of 2

Layout Mixed Floor Plan Renovation

Published: 15.04.2020

Living Room: Flatscreen TV, Fold-out Sofa Set Master Bedroom 1: Double Bed Bedroom 2: Guest Bedroom Bedroom 3: Guest Bedroom Kitchen: Dining Room, Dishwasher, Gas Oventop Balcony: Terrace Elevator: No Interior Condition: 3-5 Years Communication: Cable TV