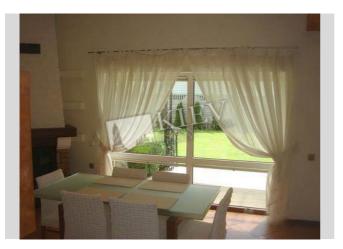

## Internatsionalnaya ploschad

| Layout<br>Living Room<br>Master Bedroom 1<br>Guest Bedroom<br>Guest Bedroom                                                                                                    | Total area<br>250 m <sup>2</sup><br>m <sup>2</sup> living room<br>m <sup>2</sup> kitchen | Price<br>4,000 \$<br>For 1 M <sup>2</sup><br>16 \$ |
|--------------------------------------------------------------------------------------------------------------------------------------------------------------------------------|------------------------------------------------------------------------------------------|----------------------------------------------------|
| Description                                                                                                                                                                    |                                                                                          |                                                    |
| Lovely two-storey house (250 m2) on Internatsional'na Square.<br>Fully renovated, 3 bedrooms, 2 bathrooms, dining room, fireplace,<br>sauna. Barbecue and garage for two cars. |                                                                                          |                                                    |
|                                                                                                                                                                                |                                                                                          |                                                    |