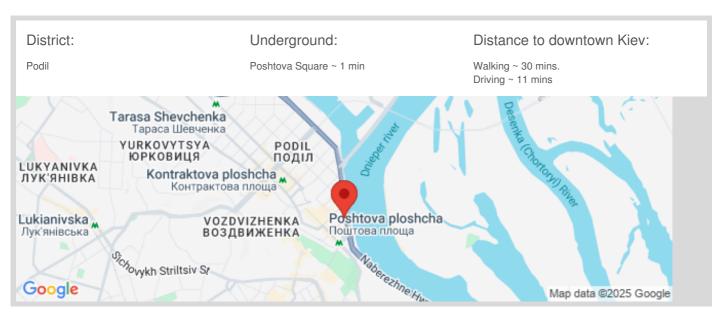

## Description

Business Center Igorevsky Class A is located in the historical part of Kiev in a prestigious area - Podolsky. In addition to a good office location and excellent transport interchange, this office center has established itself as one of the most proven and high-quality business centers. The city center is only 5-10 minutes by car. For the maximum level of service meets a highly qualified management company, which provides the best range of services.