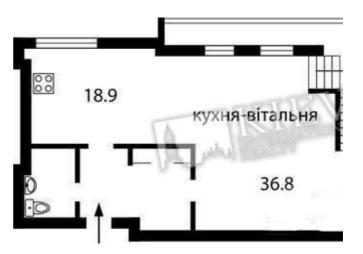

Artema 40/1 id 4680

Layout

Living Room Master Bedroom 1 Guest Bedroom 2 Bathrooms Total area 196 m<sup>2</sup>

150 m<sup>2</sup> living room 25 m<sup>2</sup> kitchen Price 2,500 \$

For 1 m<sup>2</sup> 12 \$

## Description

Spacious 2-level penthouse (196 m2) on Artema 40/1. Without furniture!!! Fully renovated, four bedroom, 2 balconies, 2 bathrooms. Registration.

Building

6 floor of 6

Layout Separated

Rooms

Renovation