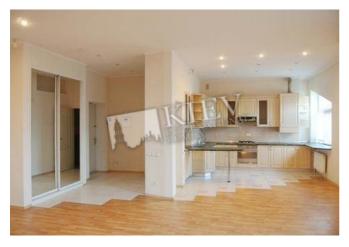

Artema 40/1 id 4680

Layout

Living Room Master Bedroom 1 Guest Bedroom 2 Bathrooms Total area 196 m<sup>2</sup>

150 m<sup>2</sup> living room 25 m<sup>2</sup> kitchen Price 2,500 \$

For 1 m<sup>2</sup> 12 \$

## Description

Spacious 2-level penthouse (196 m2) on Artema 40/1. Without furniture!!! Fully renovated, four bedroom, 2 balconies, 2 bathrooms. Registration.

Building

6 floor of 6

Layout Separated

Rooms

Renovation

Published: 01.11.2021

Living Room: Flatscreen TV, Fold-out Sofa Set

Master Bedroom 1: Double Bed Bedroom 2: Guest Bedroom Kitchen: Gas Oventop

Bathroom: 2 Bathrooms, Bathtub

**Balcony:** 2 Balconies **Parking:** Yard Parking