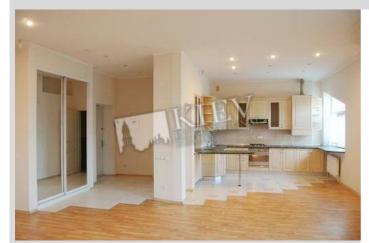

Artema 40/1 id 4680

Layout

Living Room Master Bedroom 1 Guest Bedroom 2 Bathrooms Total area 196 m<sup>2</sup>

150 m<sup>2</sup> living room 25 m<sup>2</sup> kitchen Price 2,500 \$

For 1 m<sup>2</sup> 12 \$

## Description

Spacious 2-level penthouse (196 m2) on Artema 40/1. Without furniture!!! Fully renovated, four bedroom, 2 balconies, 2 bathrooms. Registration.

Building

6 floor of 6

Layout Separated

Rooms

Renovation

Published: 01.11.2021

Living Room: Flatscreen TV, Fold-out Sofa Set

Master Bedroom 1: Double Bed Bedroom 2: Guest Bedroom Kitchen: Gas Oventop

Bathroom: 2 Bathrooms, Bathtub

**Balcony:** 2 Balconies **Parking:** Yard Parking