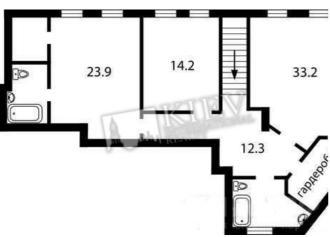

Artema 40/1 id 4680

Layout

Living Room Master Bedroom 1 Guest Bedroom 2 Bathrooms Total area 196 m<sup>2</sup>

150 m<sup>2</sup> living room 25 m<sup>2</sup> kitchen Price 2,500 \$

For 1 m<sup>2</sup> 12 \$

## Description

Spacious 2-level penthouse (196 m2) on Artema 40/1. Without furniture!!! Fully renovated, four bedroom, 2 balconies, 2 bathrooms. Registration.

Building

6 floor of 6

Layout Separated

Rooms

Renovation