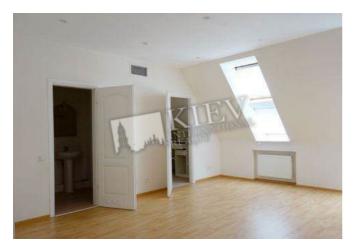

Artema 40/1 id 4680

Layout

Living Room Master Bedroom 1 Guest Bedroom 2 Bathrooms Total area 196 m<sup>2</sup>

150 m<sup>2</sup> living room 25 m<sup>2</sup> kitchen Price 2,500 \$

For 1 m<sup>2</sup> 12 \$

## Description

Spacious 2-level penthouse (196 m2) on Artema 40/1. Without furniture!!! Fully renovated, four bedroom, 2 balconies, 2 bathrooms. Registration.

Building

6 floor of 6

Layout Separated

Rooms

Renovation