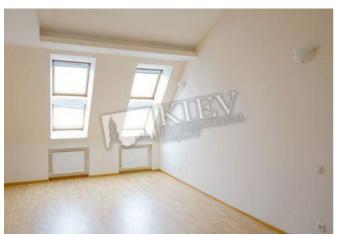

## Description

Spacious 2-level penthouse (196 m2) on Artema 40/1. Without furniture!!! Fully renovated, four bedroom, 2 balconies, 2 bathrooms. Registration.

Building

6 floor of 6

Layout Separated

Rooms

Renovation

Published: 01.11.2021

Living Room: Flatscreen TV, Fold-out Sofa Set

Master Bedroom 1: Double Bed Bedroom 2: Guest Bedroom Kitchen: Gas Oventop

Bathroom: 2 Bathrooms, Bathtub

**Balcony:** 2 Balconies **Parking:** Yard Parking