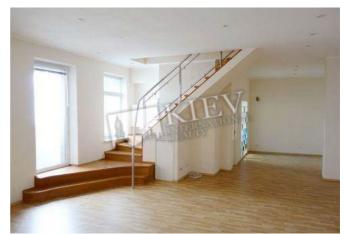

## Description

Spacious 2-level penthouse (196 m2) on Artema 40/1. Without furniture!!! Fully renovated, four bedroom, 2 balconies, 2 bathrooms. Registration.

Building

6 floor of 6

Layout Separated

Rooms

Renovation