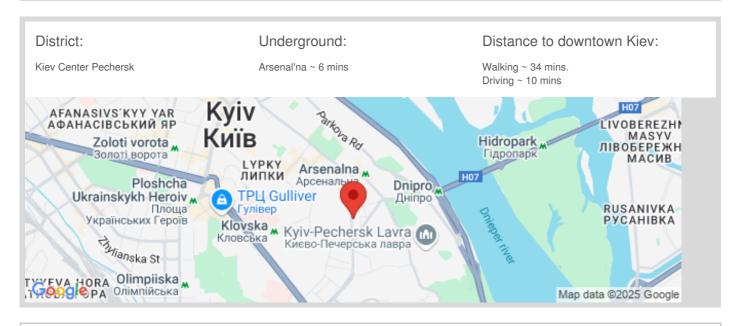

## Description

Office building have a security and an open parkong, which is located in front of the main entrance to the building. The SAPPHIRE business center stands out for its location in the central part of Kiev in the zone of business activity, where all the conditions for the active development of business in any direction are created. Just a few minutes walk from the office center is the Arsenalnaya metro station and public transport, and ulMoskovskaya street is not only remarkable for its developed infrastructure, but also for the convenient exit to the central highways of the Pechersky district.