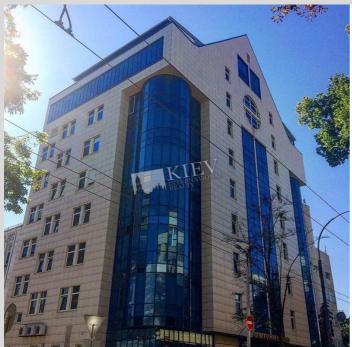

## Business Center Sapphire

id 16475

B+

4500 m<sup>2</sup> Total size

9 Levels

## Description

Office building have a security and an open parkong, which is located in front of the main entrance to the building. The SAPPHIRE business center stands out for its location in the central part of Kiev in the zone of business activity, where all the conditions for the active development of business in any direction are created. Just a few minutes walk from the office center is the Arsenalnaya metro station and public transport, and ulMoskovskaya street is not only remarkable for its developed infrastructure, but also for the convenient exit to the central highways of the Pechersky district.