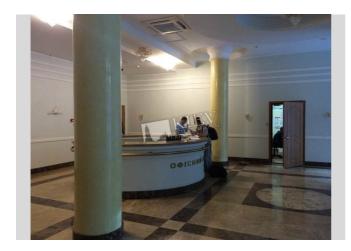

## Description

Office building have a security and an open parkong, which is located in front of the main entrance to the building. The SAPPHIRE business center stands out for its location in the central part of Kiev in the zone of business activity, where all the conditions for the active development of business in any direction are created. Just a few minutes walk from the office center is the Arsenalnaya metro station and public transport, and ulMoskovskaya street is not only remarkable for its developed infrastructure, but also for the convenient exit to the central highways of the Pechersky district.