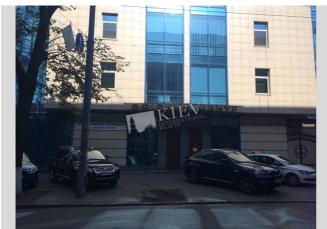

## Business Center Sapphire

id 16475

B+

4500 m<sup>2</sup> Total size

9 Levels

## Description

Office building have a security and an open parkong, which is located in front of the main entrance to the building. The SAPPHIRE business center stands out for its location in the central part of Kiev in the zone of business activity, where all the conditions for the active development of business in any direction are created. Just a few minutes walk from the office center is the Arsenalnaya metro station and public transport, and ulMoskovskaya street is not only remarkable for its developed infrastructure, but also for the convenient exit to the central highways of the Pechersky district.