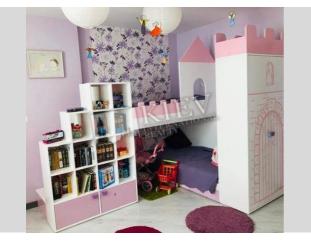

| Goloseevskaya 13A                          |                                                                                                                                                                            |                                                                                          | id<br>16405                                        |
|--------------------------------------------|----------------------------------------------------------------------------------------------------------------------------------------------------------------------------|------------------------------------------------------------------------------------------|----------------------------------------------------|
|                                            | Layout<br>Living Room<br>Master Bedroom 1<br>Cabinet / Study<br>2 Bathrooms                                                                                                | Total area<br>100 m <sup>2</sup><br>m <sup>2</sup> living room<br>m <sup>2</sup> kitchen | Price<br>1,500 \$<br>For 1 м <sup>2</sup><br>15 \$ |
|                                            | Description<br>Two-bedroom apartment (120 m2) on Goloseevskaya 13A. Fully<br>renovated, children's room, 2 bathrooms (bathtub, shower).<br>Underground parking. Concierge. |                                                                                          |                                                    |
|                                            | Building<br>20 floor of 23                                                                                                                                                 | Layout<br>Separated<br>Rooms                                                             | Renovation                                         |
|                                            | Published: 12.12.2019                                                                                                                                                      |                                                                                          |                                                    |
| Living Room: Flatscreen TV, L-Shaped Couch | Underard                                                                                                                                                                   | ound <sup>.</sup> Dist                                                                   | ance to                                            |

Living Room: Flatscreen TV, L-Shaped Couch Master Bedroom 1: Double Bed, TV, Walk-in Closet Bedroom 2: Cabinet / Study Kitchen: Dining Room, Dishwasher, Electric Oventop Bathroom: 2 Bathrooms, Bathtub, Shower, Washing Machine Walk-in Closets: One Walk-in Closet Balcony: 1 Balcony Parking: Underground Parking Spot (additional charge) Elevator: Yes Interior Condition: Brand New Communication: Cable TV, Wi-fi Internet Connection