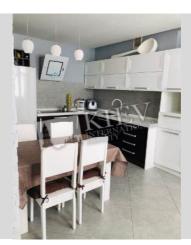

Living Room: Flatscreen TV, L-Shaped Couch Master Bedroom 1: Double Bed, TV, Walk-in Closet Bedroom 2: Cabinet / Study Kitchen: Dining Room, Dishwasher, Electric Oventop Bathroom: 2 Bathrooms, Bathtub, Shower, Washing Machine Walk-in Closets: One Walk-in Closet Balcony: 1 Balcony Parking: Underground Parking Spot (additional charge) Elevator: Yes Interior Condition: Brand New Communication: Cable TV, Wi-fi Internet Connection