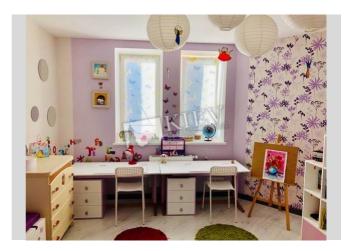

| Goloseevskaya 13A                          |                                                                                                                                                                            |                                                                                          | id<br>16405                                        |
|--------------------------------------------|----------------------------------------------------------------------------------------------------------------------------------------------------------------------------|------------------------------------------------------------------------------------------|----------------------------------------------------|
|                                            | Layout<br>Living Room<br>Master Bedroom 1<br>Cabinet / Study<br>2 Bathrooms                                                                                                | Total area<br>100 m <sup>2</sup><br>m <sup>2</sup> living room<br>m <sup>2</sup> kitchen | Price<br>1,500 \$<br>For 1 м <sup>2</sup><br>15 \$ |
|                                            | Description<br>Two-bedroom apartment (120 m2) on Goloseevskaya 13A. Fully<br>renovated, children's room, 2 bathrooms (bathtub, shower).<br>Underground parking. Concierge. |                                                                                          |                                                    |
|                                            | Building<br>20 floor of 23                                                                                                                                                 | Layout<br>Separated<br>Rooms                                                             | Renovation                                         |
|                                            | Published: 12.12.2019                                                                                                                                                      |                                                                                          |                                                    |
| Living Room: Flatscreen TV, L-Shaped Couch | Underard                                                                                                                                                                   | ound <sup>.</sup> Dist                                                                   | ance to                                            |

Living Room: Flatscreen TV, L-Shaped Couch Master Bedroom 1: Double Bed, TV, Walk-in Closet Bedroom 2: Cabinet / Study Kitchen: Dining Room, Dishwasher, Electric Oventop Bathroom: 2 Bathrooms, Bathtub, Shower, Washing Machine Walk-in Closets: One Walk-in Closet Balcony: 1 Balcony Parking: Underground Parking Spot (additional charge) Elevator: Yes Interior Condition: Brand New Communication: Cable TV, Wi-fi Internet Connection