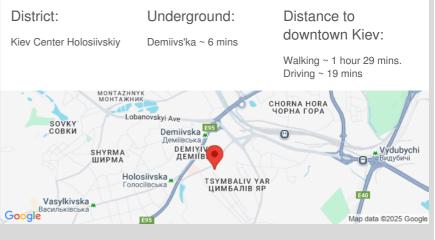

| Goloseevskaya 13A                          |                                                                                                                                                                            |                                                                                          | id<br>16405                                        |
|--------------------------------------------|----------------------------------------------------------------------------------------------------------------------------------------------------------------------------|------------------------------------------------------------------------------------------|----------------------------------------------------|
|                                            | Layout<br>Living Room<br>Master Bedroom 1<br>Cabinet / Study<br>2 Bathrooms                                                                                                | Total area<br>100 m <sup>2</sup><br>m <sup>2</sup> living room<br>m <sup>2</sup> kitchen | Price<br>1,500 \$<br>For 1 м <sup>2</sup><br>15 \$ |
|                                            | Description<br>Two-bedroom apartment (120 m2) on Goloseevskaya 13A. Fully<br>renovated, children's room, 2 bathrooms (bathtub, shower).<br>Underground parking. Concierge. |                                                                                          |                                                    |
|                                            | Building<br>20 floor of 23                                                                                                                                                 | Layout<br>Separated<br>Rooms                                                             | Renovation                                         |
|                                            | Published: 12.12.2019                                                                                                                                                      |                                                                                          |                                                    |
| Living Room: Flatscreen TV, L-Shaped Couch | Underard                                                                                                                                                                   | ound <sup>.</sup> Dist                                                                   | ance to                                            |