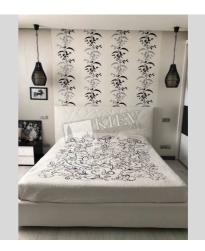

| Goloseevskaya 13A                          |                                                                                                                                                                            |                                                                                          | id<br>16405                                        |
|--------------------------------------------|----------------------------------------------------------------------------------------------------------------------------------------------------------------------------|------------------------------------------------------------------------------------------|----------------------------------------------------|
|                                            | Layout<br>Living Room<br>Master Bedroom 1<br>Cabinet / Study<br>2 Bathrooms                                                                                                | Total area<br>100 m <sup>2</sup><br>m <sup>2</sup> living room<br>m <sup>2</sup> kitchen | Price<br>1,500 \$<br>For 1 м <sup>2</sup><br>15 \$ |
|                                            | Description<br>Two-bedroom apartment (120 m2) on Goloseevskaya 13A. Fully<br>renovated, children's room, 2 bathrooms (bathtub, shower).<br>Underground parking. Concierge. |                                                                                          |                                                    |
|                                            | Building<br>20 floor of 23                                                                                                                                                 | Layout<br>Separated<br>Rooms                                                             | Renovation                                         |
|                                            | Published: 12.12.2019                                                                                                                                                      |                                                                                          |                                                    |
| Living Room: Flatscreen TV, L-Shaped Couch | Underard                                                                                                                                                                   | ound <sup>.</sup> Dist                                                                   | ance to                                            |

Living Room: Flatscreen TV, L-Shaped Couch Master Bedroom 1: Double Bed, TV, Walk-in Closet Bedroom 2: Cabinet / Study Kitchen: Dining Room, Dishwasher, Electric Oventop Bathroom: 2 Bathrooms, Bathtub, Shower, Washing Machine Walk-in Closets: One Walk-in Closet Balcony: 1 Balcony Parking: Underground Parking Spot (additional charge) Elevator: Yes Interior Condition: Brand New Communication: Cable TV, Wi-fi Internet Connection