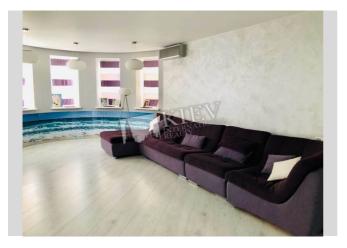

Living Room: Flatscreen TV, L-Shaped Couch Master Bedroom 1: Double Bed, TV, Walk-in Closet Bedroom 2: Cabinet / Study Kitchen: Dining Room, Dishwasher, Electric Oventop Bathroom: 2 Bathrooms, Bathtub, Shower, Washing Machine Walk-in Closets: One Walk-in Closet Balcony: 1 Balcony Parking: Underground Parking Spot (additional charge) Elevator: Yes Interior Condition: Brand New Communication: Cable TV, Wi-fi Internet Connection