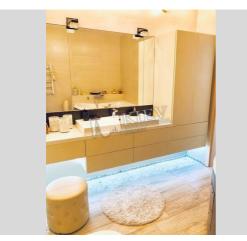

| Goloseevskaya 13A                          |                                                                                                                                                                            |                                                                                          | id<br>16405                                        |
|--------------------------------------------|----------------------------------------------------------------------------------------------------------------------------------------------------------------------------|------------------------------------------------------------------------------------------|----------------------------------------------------|
|                                            | Layout<br>Living Room<br>Master Bedroom 1<br>Cabinet / Study<br>2 Bathrooms                                                                                                | Total area<br>100 m <sup>2</sup><br>m <sup>2</sup> living room<br>m <sup>2</sup> kitchen | Price<br>1,500 \$<br>For 1 м <sup>2</sup><br>15 \$ |
|                                            | Description<br>Two-bedroom apartment (120 m2) on Goloseevskaya 13A. Fully<br>renovated, children's room, 2 bathrooms (bathtub, shower).<br>Underground parking. Concierge. |                                                                                          |                                                    |
|                                            | Building<br>20 floor of 23                                                                                                                                                 | Layout<br>Separated<br>Rooms                                                             | Renovation                                         |
|                                            | Published: 12.12.2019                                                                                                                                                      |                                                                                          |                                                    |
| Living Room: Flatscreen TV, L-Shaped Couch | Underard                                                                                                                                                                   | ound <sup>.</sup> Dist                                                                   | ance to                                            |

Living Room: Flatscreen TV, L-Shaped Couch Master Bedroom 1: Double Bed, TV, Walk-in Closet Bedroom 2: Cabinet / Study Kitchen: Dining Room, Dishwasher, Electric Oventop Bathroom: 2 Bathrooms, Bathtub, Shower, Washing Machine Walk-in Closets: One Walk-in Closet Balcony: 1 Balcony Parking: Underground Parking Spot (additional charge) Elevator: Yes Interior Condition: Brand New Communication: Cable TV, Wi-fi Internet Connection