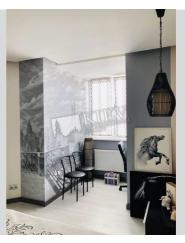

| Goloseevskaya 13A                          |                                                                                                                                                                            |                                                                                          | id<br>16405                                        |
|--------------------------------------------|----------------------------------------------------------------------------------------------------------------------------------------------------------------------------|------------------------------------------------------------------------------------------|----------------------------------------------------|
|                                            | Layout<br>Living Room<br>Master Bedroom 1<br>Cabinet / Study<br>2 Bathrooms                                                                                                | Total area<br>100 m <sup>2</sup><br>m <sup>2</sup> living room<br>m <sup>2</sup> kitchen | Price<br>1,500 \$<br>For 1 м <sup>2</sup><br>15 \$ |
|                                            | Description<br>Two-bedroom apartment (120 m2) on Goloseevskaya 13A. Fully<br>renovated, children's room, 2 bathrooms (bathtub, shower).<br>Underground parking. Concierge. |                                                                                          |                                                    |
|                                            | Building<br>20 floor of 23                                                                                                                                                 | Layout<br>Separated<br>Rooms                                                             | Renovation                                         |
|                                            | Published: 12.12.2019                                                                                                                                                      |                                                                                          |                                                    |
| Living Room: Flatscreen TV, L-Shaped Couch | Underard                                                                                                                                                                   | ound <sup>.</sup> Dist                                                                   | ance to                                            |

Living Room: Flatscreen TV, L-Shaped Couch Master Bedroom 1: Double Bed, TV, Walk-in Closet Bedroom 2: Cabinet / Study Kitchen: Dining Room, Dishwasher, Electric Oventop Bathroom: 2 Bathrooms, Bathtub, Shower, Washing Machine Walk-in Closets: One Walk-in Closet Balcony: 1 Balcony Parking: Underground Parking Spot (additional charge) Elevator: Yes Interior Condition: Brand New Communication: Cable TV, Wi-fi Internet Connection