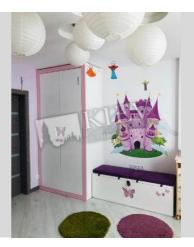

| Goloseevskaya 13A                          |                                                                                                                                                                            |                                                                                          | id<br>16405                                        |
|--------------------------------------------|----------------------------------------------------------------------------------------------------------------------------------------------------------------------------|------------------------------------------------------------------------------------------|----------------------------------------------------|
|                                            | Layout<br>Living Room<br>Master Bedroom 1<br>Cabinet / Study<br>2 Bathrooms                                                                                                | Total area<br>100 m <sup>2</sup><br>m <sup>2</sup> living room<br>m <sup>2</sup> kitchen | Price<br>1,500 \$<br>For 1 м <sup>2</sup><br>15 \$ |
|                                            | Description<br>Two-bedroom apartment (120 m2) on Goloseevskaya 13A. Fully<br>renovated, children's room, 2 bathrooms (bathtub, shower).<br>Underground parking. Concierge. |                                                                                          |                                                    |
|                                            | Building<br>20 floor of 23                                                                                                                                                 | Layout<br>Separated<br>Rooms                                                             | Renovation                                         |
|                                            | Published: 12.12.2019                                                                                                                                                      |                                                                                          |                                                    |
| Living Room: Flatscreen TV, L-Shaped Couch | Underard                                                                                                                                                                   | ound <sup>.</sup> Dist                                                                   | ance to                                            |