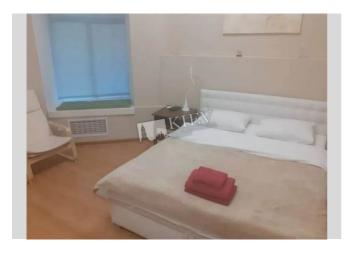

## Shota Rustaveli 20 B

id 18142

Layout Total area

80 m<sup>2</sup>

Price 130,000 \$

m<sup>2</sup> living room m<sup>2</sup> kitchen For 1 m<sup>2</sup> 1,625 \$

## Description

Two-bedroom apartment (80 m2) on Shota Rustaveli 20 B. Fully renovated, furniture. Parking in the yard.

Building

1 floor of 5

Layout

Separated Rooms Renovation

Published: 09.07.2020

Furniture: Furniture Removal

Possible

Parking: Yard Parking

Interior Condition: Brand New

District: Underground: Distance to downtown Kiev: Kiev Center Shevchenkovskii L'va Tolstoho ~ 19 mins Walking ~ 1 hour 31 mins. Driving ~ 20 mins M Politekhnichnyi instytut Політехнічний інститут GALAGANY ГАЛАГАНИ Industrial bridge Індустріальний шляхопровід Borshchahivska St Vokzalna м Вокзальна Umanska St Liubomyra Huzara Ave 0 Парк Θ Відрадний SOLOM'YANKA СОЛОМ'MAR data ©2025 Google Google