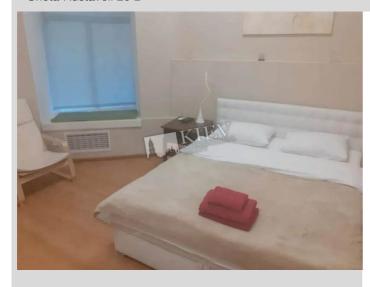

## Shota Rustaveli 20 B

id 18142

Layout Total area

80 m<sup>2</sup>

Price 130,000 \$

m<sup>2</sup> living room m<sup>2</sup> kitchen For 1 m<sup>2</sup> 1,625 \$

## Description

Two-bedroom apartment (80 m2) on Shota Rustaveli 20 B. Fully renovated, furniture. Parking in the yard.

Building

1 floor of 5

Layout

Separated Rooms Renovation

Published: 09.07.2020

Furniture: Furniture Removal

Possible

Parking: Yard Parking

Interior Condition: Brand New

District: Underground: Distance to downtown Kiev: Kiev Center Shevchenkovskii L'va Tolstoho ~ 19 mins Walking ~ 1 hour 31 mins. Driving ~ 20 mins M Politekhnichnyi instytut Політехнічний інститут GALAGANY ГАЛАГАНИ Industrial bridge Індустріальний шляхопровід Borshchahivska St Vokzalna м Вокзальна Umanska St Liubomyra Huzara Ave 0 Парк Θ Відрадний SOLOM'YANKA СОЛОМ'MAR data ©2025 Google Google