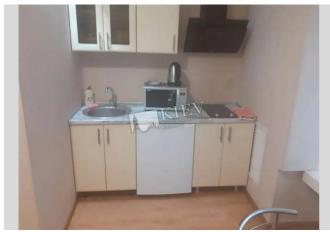

## Shota Rustaveli 20 B

id 18142

Layout Total area

80 m<sup>2</sup>

Price 130,000 \$

m<sup>2</sup> living room m<sup>2</sup> kitchen For 1 m<sup>2</sup> 1,625 \$

## Description

Two-bedroom apartment (80 m2) on Shota Rustaveli 20 B. Fully renovated, furniture. Parking in the yard.

Building

1 floor of 5

Layout

Separated Rooms Renovation

Published: 09.07.2020

Furniture: Furniture Removal

Possible

Parking: Yard Parking

Interior Condition: Brand New

District: Underground: Distance to downtown Kiev: Kiev Center Shevchenkovskii L'va Tolstoho ~ 19 mins Walking ~ 1 hour 31 mins. Driving ~ 20 mins M Politekhnichnyi instytut Політехнічний інститут GALAGANY ГАЛАГАНИ Industrial bridge Індустріальний шляхопровід Borshchahivska St Vokzalna м Вокзальна Umanska St Liubomyra Huzara Ave 0 Парк Θ Відрадний SOLOM'YANKA СОЛОМ'MAR data ©2025 Google Google