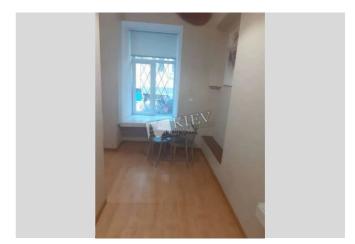

## Shota Rustaveli 20 B

id 18142

Layout Total area

80 m<sup>2</sup>

Price 130,000 \$

m<sup>2</sup> living room m<sup>2</sup> kitchen For 1 m<sup>2</sup> 1,625 \$

## Description

Two-bedroom apartment (80 m2) on Shota Rustaveli 20 B. Fully renovated, furniture. Parking in the yard.

Building

1 floor of 5

Layout

Separated Rooms Renovation

Published: 09.07.2020

Furniture: Furniture Removal

Possible

Parking: Yard Parking

Interior Condition: Brand New

District: Underground: Distance to downtown Kiev: Kiev Center Shevchenkovskii L'va Tolstoho ~ 19 mins Walking ~ 1 hour 31 mins. Driving ~ 20 mins M Politekhnichnyi instytut Політехнічний інститут GALAGANY ГАЛАГАНИ Industrial bridge Індустріальний шляхопровід Borshchahivska St Vokzalna м Вокзальна Umanska St Liubomyra Huzara Ave 0 Парк Θ Відрадний SOLOM'YANKA СОЛОМ'MAR data ©2025 Google Google