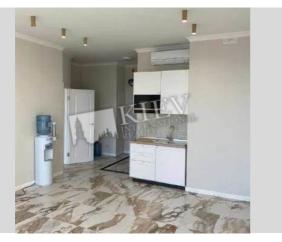

## Zhilyanskaya 68

| Layout                             |
|------------------------------------|
| 50 m <sup>2</sup><br>Общая площадь |

Price 120,000 \$ For 1 м<sup>2</sup>

2,400 \$

Layout

10 floor of 24

2000's - up

## Description

Located on the 10th floor and with a total area of 50m2. Consists of 1 cabinet, and open space, bathroom, kitchen, air conditioners. We can complete office furniture for the client. BC 38 Zhemchuzhina has a presentable lobby. Security. Commercial Zonning