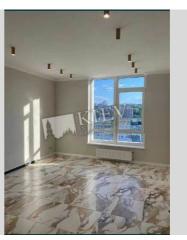

## Zhilyanskaya 68

| Layout                             |
|------------------------------------|
| 50 m <sup>2</sup><br>Общая площадь |

Price 120,000 \$ For 1 м<sup>2</sup>

2,400 \$

Layout

10 floor of 24

2000's - up

## Description

Located on the 10th floor and with a total area of 50m2. Consists of 1 cabinet, and open space, bathroom, kitchen, air conditioners. We can complete office furniture for the client. BC 38 Zhemchuzhina has a presentable lobby. Security. Commercial Zonning