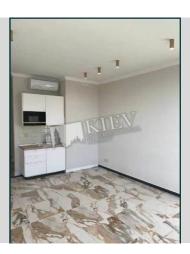

## Zhilyanskaya 68

| Layout                             |
|------------------------------------|
| 50 m <sup>2</sup><br>Общая площадь |

Price 120,000 \$ For 1 м<sup>2</sup>

2,400 \$

Layout

10 floor of 24

2000's - up

## Description

Located on the 10th floor and with a total area of 50m2. Consists of 1 cabinet, and open space, bathroom, kitchen, air conditioners. We can complete office furniture for the client. BC 38 Zhemchuzhina has a presentable lobby. Security. Commercial Zonning