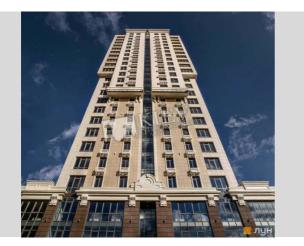

## Zhilyanskaya 68

| Layout                             |
|------------------------------------|
| 50 m <sup>2</sup><br>Общая площадь |

Price 120,000 \$ For 1 м<sup>2</sup>

2,400 \$

Layout

10 floor of 24

2000's - up

## Description

Located on the 10th floor and with a total area of 50m2. Consists of 1 cabinet, and open space, bathroom, kitchen, air conditioners. We can complete office furniture for the client. BC 38 Zhemchuzhina has a presentable lobby. Security. Commercial Zonning