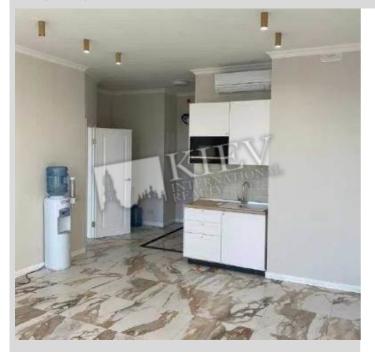

## Zhilyanskaya 68

| Layout                             |
|------------------------------------|
| 50 m <sup>2</sup><br>Общая площадь |

Price 120,000 \$ For 1 м<sup>2</sup>

2,400 \$

Layout

10 floor of 24

2000's - up

## Description

Located on the 10th floor and with a total area of 50m2. Consists of 1 cabinet, and open space, bathroom, kitchen, air conditioners. We can complete office furniture for the client. BC 38 Zhemchuzhina has a presentable lobby. Security. Commercial Zonning