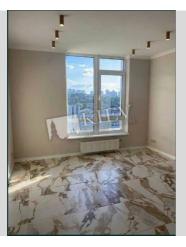

## Zhilyanskaya 68

| Layout                             |
|------------------------------------|
| 50 m <sup>2</sup><br>Общая площадь |

Price 120,000 \$ For 1 м<sup>2</sup>

2,400 \$

Layout

10 floor of 24

2000's - up

## Description

Located on the 10th floor and with a total area of 50m2. Consists of 1 cabinet, and open space, bathroom, kitchen, air conditioners. We can complete office furniture for the client. BC 38 Zhemchuzhina has a presentable lobby. Security. Commercial Zonning