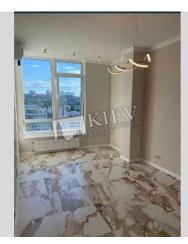

## Zhilyanskaya 68

| Layout                             |
|------------------------------------|
| 50 m <sup>2</sup><br>Общая площадь |

Price 120,000 \$ For 1 м<sup>2</sup>

2,400 \$

Layout

10 floor of 24

2000's - up

## Description

Located on the 10th floor and with a total area of 50m2. Consists of 1 cabinet, and open space, bathroom, kitchen, air conditioners. We can complete office furniture for the client. BC 38 Zhemchuzhina has a presentable lobby. Security. Commercial Zonning