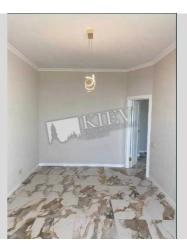

## Zhilyanskaya 68

| Layout                             |
|------------------------------------|
| 50 m <sup>2</sup><br>Общая площадь |

Price 120,000 \$ For 1 м<sup>2</sup>

2,400 \$

Layout

10 floor of 24

2000's - up

## Description

Located on the 10th floor and with a total area of 50m2. Consists of 1 cabinet, and open space, bathroom, kitchen, air conditioners. We can complete office furniture for the client. BC 38 Zhemchuzhina has a presentable lobby. Security. Commercial Zonning