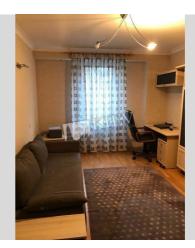

Vetrova 7B

|                                               |                                                                                                                                                                                                                                                        |                                                                                                | id<br>11905                                                  |
|-----------------------------------------------|--------------------------------------------------------------------------------------------------------------------------------------------------------------------------------------------------------------------------------------------------------|------------------------------------------------------------------------------------------------|--------------------------------------------------------------|
|                                               | Layout<br>Living Room<br>Master Bedroom 1<br>Children's<br>Bedroom /<br>Playroom<br>Children's<br>Bedroom /<br>Playroom<br>2 Bathrooms                                                                                                                 | Total area<br>142 m <sup>2</sup><br>95 m <sup>2</sup> living room<br>20 m <sup>2</sup> kitchen | Price<br>1,100 \$<br><sup>For 1 м<sup>2</sup><br/>7 \$</sup> |
| KIEN -                                        | Description<br>Three-bedroom apartment (142 m2) on Vetrova 7B. Fully<br>renovated, modern interior, balcony, 2 bathrooms (bath and<br>shower), heated floors, children's bedrooms. Concierge.<br>Underground parking (1 space attached). Registration. |                                                                                                |                                                              |
|                                               | Building<br>2 floor of 10                                                                                                                                                                                                                              | Layout<br>Studio                                                                               | Renovation                                                   |
|                                               | Published: 21.05.2020                                                                                                                                                                                                                                  |                                                                                                |                                                              |
| , L-Shaped Couch<br>Bed, Ensuite Bathroom, TV | District: Und                                                                                                                                                                                                                                          | derground: D                                                                                   | istance to                                                   |

Living Room: Flatscreen TV, L-Shaped Couch Master Bedroom 1: Double Bed, Ensuite Bathroom, TV Bedroom 2: Children's Bedroom / Playroom Bedroom 3: Children's Bedroom / Playroom Kitchen: Dining Room, Dishwasher, Gas Oventop Bathroom: 2 Bathrooms, Bathtub, Heated Floors, Shower, Washing Machine Balcony: 1 Balcony Parking: Underground Parking (one space attached), Yard Parking Elevator: Yes Interior Condition: 3-5 Years Communication: Cable TV, Wi-fi Internet Connection