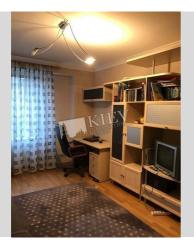

Vetrova 7B

|                                               |                                                                                                                                                                                                                                                        |                                                                                                | id<br>11905                                                  |
|-----------------------------------------------|--------------------------------------------------------------------------------------------------------------------------------------------------------------------------------------------------------------------------------------------------------|------------------------------------------------------------------------------------------------|--------------------------------------------------------------|
|                                               | Layout<br>Living Room<br>Master Bedroom 1<br>Children's<br>Bedroom /<br>Playroom<br>Children's<br>Bedroom /<br>Playroom<br>2 Bathrooms                                                                                                                 | Total area<br>142 m <sup>2</sup><br>95 m <sup>2</sup> living room<br>20 m <sup>2</sup> kitchen | Price<br>1,100 \$<br><sup>For 1 м<sup>2</sup><br/>7 \$</sup> |
| KIEN -                                        | Description<br>Three-bedroom apartment (142 m2) on Vetrova 7B. Fully<br>renovated, modern interior, balcony, 2 bathrooms (bath and<br>shower), heated floors, children's bedrooms. Concierge.<br>Underground parking (1 space attached). Registration. |                                                                                                |                                                              |
|                                               | Building<br>2 floor of 10                                                                                                                                                                                                                              | Layout<br>Studio                                                                               | Renovation                                                   |
|                                               | Published: 21.05.2020                                                                                                                                                                                                                                  |                                                                                                |                                                              |
| , L-Shaped Couch<br>Bed, Ensuite Bathroom, TV | District: Und                                                                                                                                                                                                                                          | derground: D                                                                                   | istance to                                                   |

Living Room: Flatscreen TV, L-Shaped Couch Master Bedroom 1: Double Bed, Ensuite Bathroom, TV Bedroom 2: Children's Bedroom / Playroom Bedroom 3: Children's Bedroom / Playroom Kitchen: Dining Room, Dishwasher, Gas Oventop Bathroom: 2 Bathrooms, Bathtub, Heated Floors, Shower, Washing Machine Balcony: 1 Balcony Parking: Underground Parking (one space attached), Yard Parking Elevator: Yes Interior Condition: 3-5 Years Communication: Cable TV, Wi-fi Internet Connection