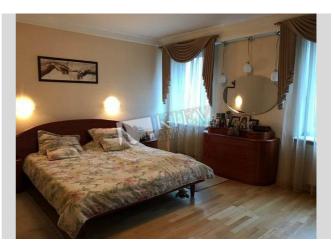

Living Room: Flatscreen TV, L-Shaped Couch Master Bedroom 1: Double Bed, Ensuite Bathroom, TV Bedroom 2: Children's Bedroom / Playroom Bedroom 3: Children's Bedroom / Playroom Kitchen: Dining Room, Dishwasher, Gas Oventop Bathroom: 2 Bathrooms, Bathtub, Heated Floors, Shower, Washing Machine Balcony: 1 Balcony Parking: Underground Parking (one space attached), Yard Parking Elevator: Yes Interior Condition: 3-5 Years Communication: Cable TV, Wi-fi Internet Connection