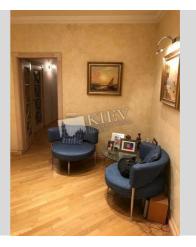

Vetrova 7B

|                                               |                                                                                                                                                                                                                                                        |                                                                                                | id<br>11905                                                  |
|-----------------------------------------------|--------------------------------------------------------------------------------------------------------------------------------------------------------------------------------------------------------------------------------------------------------|------------------------------------------------------------------------------------------------|--------------------------------------------------------------|
|                                               | Layout<br>Living Room<br>Master Bedroom 1<br>Children's<br>Bedroom /<br>Playroom<br>Children's<br>Bedroom /<br>Playroom<br>2 Bathrooms                                                                                                                 | Total area<br>142 m <sup>2</sup><br>95 m <sup>2</sup> living room<br>20 m <sup>2</sup> kitchen | Price<br>1,100 \$<br><sup>For 1 м<sup>2</sup><br/>7 \$</sup> |
| KIEN -                                        | Description<br>Three-bedroom apartment (142 m2) on Vetrova 7B. Fully<br>renovated, modern interior, balcony, 2 bathrooms (bath and<br>shower), heated floors, children's bedrooms. Concierge.<br>Underground parking (1 space attached). Registration. |                                                                                                |                                                              |
|                                               | Building<br>2 floor of 10                                                                                                                                                                                                                              | Layout<br>Studio                                                                               | Renovation                                                   |
|                                               | Published: 21.05.2020                                                                                                                                                                                                                                  |                                                                                                |                                                              |
| , L-Shaped Couch<br>Bed, Ensuite Bathroom, TV | District: Und                                                                                                                                                                                                                                          | derground: D                                                                                   | istance to                                                   |

Living Room: Flatscreen TV, L-Shaped Couch Master Bedroom 1: Double Bed, Ensuite Bathroom, TV Bedroom 2: Children's Bedroom / Playroom Bedroom 3: Children's Bedroom / Playroom Kitchen: Dining Room, Dishwasher, Gas Oventop Bathroom: 2 Bathrooms, Bathtub, Heated Floors, Shower, Washing Machine Balcony: 1 Balcony Parking: Underground Parking (one space attached), Yard Parking Elevator: Yes Interior Condition: 3-5 Years Communication: Cable TV, Wi-fi Internet Connection