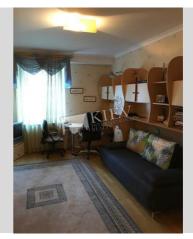

Vetrova 7B

|                                               |                                                                                                                                                                                                                                                        |                                                                                                | id<br>11905                                                  |
|-----------------------------------------------|--------------------------------------------------------------------------------------------------------------------------------------------------------------------------------------------------------------------------------------------------------|------------------------------------------------------------------------------------------------|--------------------------------------------------------------|
|                                               | Layout<br>Living Room<br>Master Bedroom 1<br>Children's<br>Bedroom /<br>Playroom<br>Children's<br>Bedroom /<br>Playroom<br>2 Bathrooms                                                                                                                 | Total area<br>142 m <sup>2</sup><br>95 m <sup>2</sup> living room<br>20 m <sup>2</sup> kitchen | Price<br>1,100 \$<br><sup>For 1 м<sup>2</sup><br/>7 \$</sup> |
| KIEN -                                        | Description<br>Three-bedroom apartment (142 m2) on Vetrova 7B. Fully<br>renovated, modern interior, balcony, 2 bathrooms (bath and<br>shower), heated floors, children's bedrooms. Concierge.<br>Underground parking (1 space attached). Registration. |                                                                                                |                                                              |
|                                               | Building<br>2 floor of 10                                                                                                                                                                                                                              | Layout<br>Studio                                                                               | Renovation                                                   |
|                                               | Published: 21.05.2020                                                                                                                                                                                                                                  |                                                                                                |                                                              |
| , L-Shaped Couch<br>Bed, Ensuite Bathroom, TV | District: Und                                                                                                                                                                                                                                          | derground: D                                                                                   | istance to                                                   |

Living Room: Flatscreen TV, L-Shaped Couch Master Bedroom 1: Double Bed, Ensuite Bathroom, TV Bedroom 2: Children's Bedroom / Playroom Bedroom 3: Children's Bedroom / Playroom Kitchen: Dining Room, Dishwasher, Gas Oventop Bathroom: 2 Bathrooms, Bathtub, Heated Floors, Shower, Washing Machine Balcony: 1 Balcony Parking: Underground Parking (one space attached), Yard Parking Elevator: Yes Interior Condition: 3-5 Years Communication: Cable TV, Wi-fi Internet Connection