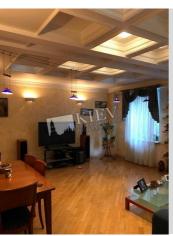

Vetrova 7B

|                                               |                                                                                                                                                                                                                                                        |                                                                                                | id<br>11905                                                  |
|-----------------------------------------------|--------------------------------------------------------------------------------------------------------------------------------------------------------------------------------------------------------------------------------------------------------|------------------------------------------------------------------------------------------------|--------------------------------------------------------------|
|                                               | Layout<br>Living Room<br>Master Bedroom 1<br>Children's<br>Bedroom /<br>Playroom<br>Children's<br>Bedroom /<br>Playroom<br>2 Bathrooms                                                                                                                 | Total area<br>142 m <sup>2</sup><br>95 m <sup>2</sup> living room<br>20 m <sup>2</sup> kitchen | Price<br>1,100 \$<br><sup>For 1 м<sup>2</sup><br/>7 \$</sup> |
| KIEN -                                        | Description<br>Three-bedroom apartment (142 m2) on Vetrova 7B. Fully<br>renovated, modern interior, balcony, 2 bathrooms (bath and<br>shower), heated floors, children's bedrooms. Concierge.<br>Underground parking (1 space attached). Registration. |                                                                                                |                                                              |
|                                               | Building<br>2 floor of 10                                                                                                                                                                                                                              | Layout<br>Studio                                                                               | Renovation                                                   |
|                                               | Published: 21.05.2020                                                                                                                                                                                                                                  |                                                                                                |                                                              |
| , L-Shaped Couch<br>Bed, Ensuite Bathroom, TV | District: Und                                                                                                                                                                                                                                          | derground: D                                                                                   | istance to                                                   |

Living Room: Flatscreen TV, L-Shaped Couch Master Bedroom 1: Double Bed, Ensuite Bathroom, TV Bedroom 2: Children's Bedroom / Playroom Bedroom 3: Children's Bedroom / Playroom Kitchen: Dining Room, Dishwasher, Gas Oventop Bathroom: 2 Bathrooms, Bathtub, Heated Floors, Shower, Washing Machine Balcony: 1 Balcony Parking: Underground Parking (one space attached), Yard Parking Elevator: Yes Interior Condition: 3-5 Years Communication: Cable TV, Wi-fi Internet Connection