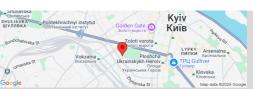

Universytet ~ 3 mins

Distance to downtown Kiev:

Walking ~ 38 mins. Driving ~ 10 mins

Kiev Center Shevchenkovskii

Notes: