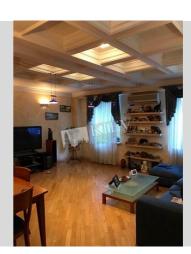

Vetrova 7B

|                                               |                                                                                                                                                                                                                                                        |                                                                                                | id<br>11905                                                  |
|-----------------------------------------------|--------------------------------------------------------------------------------------------------------------------------------------------------------------------------------------------------------------------------------------------------------|------------------------------------------------------------------------------------------------|--------------------------------------------------------------|
|                                               | Layout<br>Living Room<br>Master Bedroom 1<br>Children's<br>Bedroom /<br>Playroom<br>Children's<br>Bedroom /<br>Playroom<br>2 Bathrooms                                                                                                                 | Total area<br>142 m <sup>2</sup><br>95 m <sup>2</sup> living room<br>20 m <sup>2</sup> kitchen | Price<br>1,100 \$<br><sup>For 1 м<sup>2</sup><br/>7 \$</sup> |
| KIEN -                                        | Description<br>Three-bedroom apartment (142 m2) on Vetrova 7B. Fully<br>renovated, modern interior, balcony, 2 bathrooms (bath and<br>shower), heated floors, children's bedrooms. Concierge.<br>Underground parking (1 space attached). Registration. |                                                                                                |                                                              |
|                                               | Building<br>2 floor of 10                                                                                                                                                                                                                              | Layout<br>Studio                                                                               | Renovation                                                   |
|                                               | Published: 21.05.2020                                                                                                                                                                                                                                  |                                                                                                |                                                              |
| , L-Shaped Couch<br>Bed, Ensuite Bathroom, TV | District: Und                                                                                                                                                                                                                                          | derground: D                                                                                   | istance to                                                   |

Living Room: Flatscreen TV, L-Shaped Couch Master Bedroom 1: Double Bed, Ensuite Bathroom, TV Bedroom 2: Children's Bedroom / Playroom Bedroom 3: Children's Bedroom / Playroom Kitchen: Dining Room, Dishwasher, Gas Oventop Bathroom: 2 Bathrooms, Bathtub, Heated Floors, Shower, Washing Machine Balcony: 1 Balcony Parking: Underground Parking (one space attached), Yard Parking Elevator: Yes Interior Condition: 3-5 Years Communication: Cable TV, Wi-fi Internet Connection