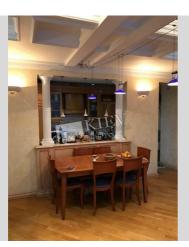

Vetrova 7B

|                                               |                                                                                                                                                                                                                                                        |                                                                                                | id<br>11905                                                  |
|-----------------------------------------------|--------------------------------------------------------------------------------------------------------------------------------------------------------------------------------------------------------------------------------------------------------|------------------------------------------------------------------------------------------------|--------------------------------------------------------------|
|                                               | Layout<br>Living Room<br>Master Bedroom 1<br>Children's<br>Bedroom /<br>Playroom<br>Children's<br>Bedroom /<br>Playroom<br>2 Bathrooms                                                                                                                 | Total area<br>142 m <sup>2</sup><br>95 m <sup>2</sup> living room<br>20 m <sup>2</sup> kitchen | Price<br>1,100 \$<br><sup>For 1 м<sup>2</sup><br/>7 \$</sup> |
| KIEN -                                        | Description<br>Three-bedroom apartment (142 m2) on Vetrova 7B. Fully<br>renovated, modern interior, balcony, 2 bathrooms (bath and<br>shower), heated floors, children's bedrooms. Concierge.<br>Underground parking (1 space attached). Registration. |                                                                                                |                                                              |
|                                               | Building<br>2 floor of 10                                                                                                                                                                                                                              | Layout<br>Studio                                                                               | Renovation                                                   |
|                                               | Published: 21.05.2020                                                                                                                                                                                                                                  |                                                                                                |                                                              |
| , L-Shaped Couch<br>Bed, Ensuite Bathroom, TV | District: Und                                                                                                                                                                                                                                          | derground: D                                                                                   | istance to                                                   |

Living Room: Flatscreen TV, L-Shaped Couch Master Bedroom 1: Double Bed, Ensuite Bathroom, TV Bedroom 2: Children's Bedroom / Playroom Bedroom 3: Children's Bedroom / Playroom Kitchen: Dining Room, Dishwasher, Gas Oventop Bathroom: 2 Bathrooms, Bathtub, Heated Floors, Shower, Washing Machine Balcony: 1 Balcony Parking: Underground Parking (one space attached), Yard Parking Elevator: Yes Interior Condition: 3-5 Years Communication: Cable TV, Wi-fi Internet Connection