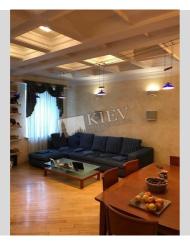

Vetrova 7B

|                                               |                                                                                                                                                                                                                                                        |                                                                                                | id<br>11905                                                  |
|-----------------------------------------------|--------------------------------------------------------------------------------------------------------------------------------------------------------------------------------------------------------------------------------------------------------|------------------------------------------------------------------------------------------------|--------------------------------------------------------------|
|                                               | Layout<br>Living Room<br>Master Bedroom 1<br>Children's<br>Bedroom /<br>Playroom<br>Children's<br>Bedroom /<br>Playroom<br>2 Bathrooms                                                                                                                 | Total area<br>142 m <sup>2</sup><br>95 m <sup>2</sup> living room<br>20 m <sup>2</sup> kitchen | Price<br>1,100 \$<br><sup>For 1 м<sup>2</sup><br/>7 \$</sup> |
| KIEN -                                        | Description<br>Three-bedroom apartment (142 m2) on Vetrova 7B. Fully<br>renovated, modern interior, balcony, 2 bathrooms (bath and<br>shower), heated floors, children's bedrooms. Concierge.<br>Underground parking (1 space attached). Registration. |                                                                                                |                                                              |
|                                               | Building<br>2 floor of 10                                                                                                                                                                                                                              | Layout<br>Studio                                                                               | Renovation                                                   |
|                                               | Published: 21.05.2020                                                                                                                                                                                                                                  |                                                                                                |                                                              |
| , L-Shaped Couch<br>Bed, Ensuite Bathroom, TV | District: Und                                                                                                                                                                                                                                          | derground: D                                                                                   | istance to                                                   |

Living Room: Flatscreen TV, L-Shaped Couch Master Bedroom 1: Double Bed, Ensuite Bathroom, TV Bedroom 2: Children's Bedroom / Playroom Bedroom 3: Children's Bedroom / Playroom Kitchen: Dining Room, Dishwasher, Gas Oventop Bathroom: 2 Bathrooms, Bathtub, Heated Floors, Shower, Washing Machine Balcony: 1 Balcony Parking: Underground Parking (one space attached), Yard Parking Elevator: Yes Interior Condition: 3-5 Years Communication: Cable TV, Wi-fi Internet Connection