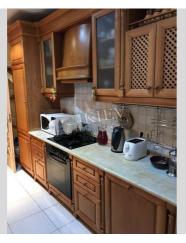

Vetrova 7B

|                                               |                                                                                                                                                                                                                                                        |                                                                                                | id<br>11905                                                  |
|-----------------------------------------------|--------------------------------------------------------------------------------------------------------------------------------------------------------------------------------------------------------------------------------------------------------|------------------------------------------------------------------------------------------------|--------------------------------------------------------------|
|                                               | Layout<br>Living Room<br>Master Bedroom 1<br>Children's<br>Bedroom /<br>Playroom<br>Children's<br>Bedroom /<br>Playroom<br>2 Bathrooms                                                                                                                 | Total area<br>142 m <sup>2</sup><br>95 m <sup>2</sup> living room<br>20 m <sup>2</sup> kitchen | Price<br>1,100 \$<br><sup>For 1 м<sup>2</sup><br/>7 \$</sup> |
| KIEN -                                        | Description<br>Three-bedroom apartment (142 m2) on Vetrova 7B. Fully<br>renovated, modern interior, balcony, 2 bathrooms (bath and<br>shower), heated floors, children's bedrooms. Concierge.<br>Underground parking (1 space attached). Registration. |                                                                                                |                                                              |
|                                               | Building<br>2 floor of 10                                                                                                                                                                                                                              | Layout<br>Studio                                                                               | Renovation                                                   |
|                                               | Published: 21.05.2020                                                                                                                                                                                                                                  |                                                                                                |                                                              |
| , L-Shaped Couch<br>Bed, Ensuite Bathroom, TV | District: Und                                                                                                                                                                                                                                          | derground: D                                                                                   | istance to                                                   |

Living Room: Flatscreen TV, L-Shaped Couch Master Bedroom 1: Double Bed, Ensuite Bathroom, TV Bedroom 2: Children's Bedroom / Playroom Bedroom 3: Children's Bedroom / Playroom Kitchen: Dining Room, Dishwasher, Gas Oventop Bathroom: 2 Bathrooms, Bathtub, Heated Floors, Shower, Washing Machine Balcony: 1 Balcony Parking: Underground Parking (one space attached), Yard Parking Elevator: Yes Interior Condition: 3-5 Years Communication: Cable TV, Wi-fi Internet Connection