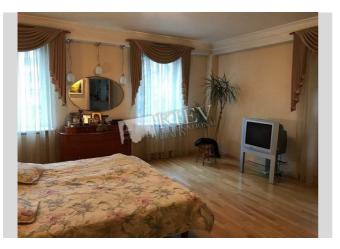

Living Room: Flatscreen TV, L-Shaped Couch Master Bedroom 1: Double Bed, Ensuite Bathroom, TV Bedroom 2: Children's Bedroom / Playroom Bedroom 3: Children's Bedroom / Playroom Kitchen: Dining Room, Dishwasher, Gas Oventop Bathroom: 2 Bathrooms, Bathtub, Heated Floors, Shower, Washing Machine Balcony: 1 Balcony Parking: Underground Parking (one space attached), Yard Parking Elevator: Yes Interior Condition: 3-5 Years Communication: Cable TV, Wi-fi Internet Connection