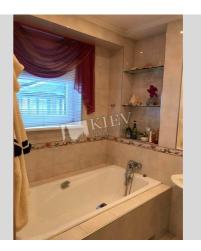

Vetrova 7B

|                                               |                                                                                                                                                                                                                                                        |                                                                                                | id<br>11905                                                  |
|-----------------------------------------------|--------------------------------------------------------------------------------------------------------------------------------------------------------------------------------------------------------------------------------------------------------|------------------------------------------------------------------------------------------------|--------------------------------------------------------------|
|                                               | Layout<br>Living Room<br>Master Bedroom 1<br>Children's<br>Bedroom /<br>Playroom<br>Children's<br>Bedroom /<br>Playroom<br>2 Bathrooms                                                                                                                 | Total area<br>142 m <sup>2</sup><br>95 m <sup>2</sup> living room<br>20 m <sup>2</sup> kitchen | Price<br>1,100 \$<br><sup>For 1 м<sup>2</sup><br/>7 \$</sup> |
| KIEN -                                        | Description<br>Three-bedroom apartment (142 m2) on Vetrova 7B. Fully<br>renovated, modern interior, balcony, 2 bathrooms (bath and<br>shower), heated floors, children's bedrooms. Concierge.<br>Underground parking (1 space attached). Registration. |                                                                                                |                                                              |
|                                               | Building<br>2 floor of 10                                                                                                                                                                                                                              | Layout<br>Studio                                                                               | Renovation                                                   |
|                                               | Published: 21.05.2020                                                                                                                                                                                                                                  |                                                                                                |                                                              |
| , L-Shaped Couch<br>Bed, Ensuite Bathroom, TV | District: Und                                                                                                                                                                                                                                          | derground: D                                                                                   | istance to                                                   |

Living Room: Flatscreen TV, L-Shaped Couch Master Bedroom 1: Double Bed, Ensuite Bathroom, TV Bedroom 2: Children's Bedroom / Playroom Bedroom 3: Children's Bedroom / Playroom Kitchen: Dining Room, Dishwasher, Gas Oventop Bathroom: 2 Bathrooms, Bathtub, Heated Floors, Shower, Washing Machine Balcony: 1 Balcony Parking: Underground Parking (one space attached), Yard Parking Elevator: Yes Interior Condition: 3-5 Years Communication: Cable TV, Wi-fi Internet Connection