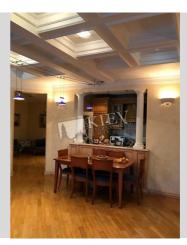

Vetrova 7B

|                                               |                                                                                                                                                                                                                                                        |                                                                                                | id<br>11905                                                  |
|-----------------------------------------------|--------------------------------------------------------------------------------------------------------------------------------------------------------------------------------------------------------------------------------------------------------|------------------------------------------------------------------------------------------------|--------------------------------------------------------------|
|                                               | Layout<br>Living Room<br>Master Bedroom 1<br>Children's<br>Bedroom /<br>Playroom<br>Children's<br>Bedroom /<br>Playroom<br>2 Bathrooms                                                                                                                 | Total area<br>142 m <sup>2</sup><br>95 m <sup>2</sup> living room<br>20 m <sup>2</sup> kitchen | Price<br>1,100 \$<br><sup>For 1 м<sup>2</sup><br/>7 \$</sup> |
| KIEN -                                        | Description<br>Three-bedroom apartment (142 m2) on Vetrova 7B. Fully<br>renovated, modern interior, balcony, 2 bathrooms (bath and<br>shower), heated floors, children's bedrooms. Concierge.<br>Underground parking (1 space attached). Registration. |                                                                                                |                                                              |
|                                               | Building<br>2 floor of 10                                                                                                                                                                                                                              | Layout<br>Studio                                                                               | Renovation                                                   |
|                                               | Published: 21.05.2020                                                                                                                                                                                                                                  |                                                                                                |                                                              |
| , L-Shaped Couch<br>Bed, Ensuite Bathroom, TV | District: Und                                                                                                                                                                                                                                          | derground: D                                                                                   | istance to                                                   |

Living Room: Flatscreen TV, L-Shaped Couch Master Bedroom 1: Double Bed, Ensuite Bathroom, TV Bedroom 2: Children's Bedroom / Playroom Bedroom 3: Children's Bedroom / Playroom Kitchen: Dining Room, Dishwasher, Gas Oventop Bathroom: 2 Bathrooms, Bathtub, Heated Floors, Shower, Washing Machine Balcony: 1 Balcony Parking: Underground Parking (one space attached), Yard Parking Elevator: Yes Interior Condition: 3-5 Years Communication: Cable TV, Wi-fi Internet Connection