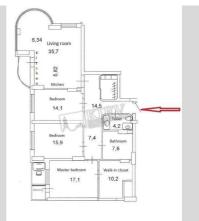

Map data ©2025

| Dragomirova 2a                                                    |                                   |                              |                                                                                                                                                                                                       | id<br>19553                   |  |
|-------------------------------------------------------------------|-----------------------------------|------------------------------|-------------------------------------------------------------------------------------------------------------------------------------------------------------------------------------------------------|-------------------------------|--|
|                                                                   |                                   | residential complex "N       | Total area<br>140 m <sup>2</sup><br>m <sup>2</sup> living room<br>36 m <sup>2</sup> kitchen<br>ment (140 m2) on Drag<br>Novopechersky dvor" . I<br>throoms. Underground<br>Layout<br>Mixed Floor Plan | Fully renovated,              |  |
| Bathroom: 2 Bathrooms                                             |                                   |                              |                                                                                                                                                                                                       |                               |  |
| Furniture: Flexible Parking: Underground Parking Spot (additional | District:<br>Kiev Center Pechersk | Undergrour<br>Druzhby Narodi | Kiov                                                                                                                                                                                                  | Distance to downtown<br>Kiev: |  |
| Charge)<br>Interior Condition: Brand New                          | Nev Center Pechersk               | Druznby Narodi               | Walking                                                                                                                                                                                               | Walking ~ 0.<br>Driving ~ 0   |  |
|                                                                   |                                   |                              |                                                                                                                                                                                                       |                               |  |