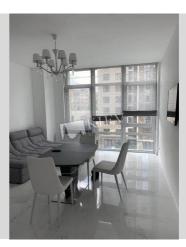

| Sapernoe Pole 3                                                       |           |                                                                                                                                                      |                                                                                               | id<br>18729                                        |
|-----------------------------------------------------------------------|-----------|------------------------------------------------------------------------------------------------------------------------------------------------------|-----------------------------------------------------------------------------------------------|----------------------------------------------------|
|                                                                       |           | Layout<br>Master Bedroom 1<br>1 Bathroom                                                                                                             | Total area<br>90 m <sup>2</sup><br>40 m <sup>2</sup> living room<br>25 m <sup>2</sup> kitchen | Price<br>2,200 \$<br>For 1 м <sup>2</sup><br>24 \$ |
|                                                                       |           | Description<br>Two-bedroom apartment (90 m2) on Saperniy Pole 3. Fully<br>renovated, furniture, balcony, bathroom. Underground parking.<br>Security. |                                                                                               |                                                    |
|                                                                       |           | Building<br>4 floor of 12                                                                                                                            | Layout<br>(Unknown)                                                                           | Renovation                                         |
|                                                                       |           | Published: 17.10.202                                                                                                                                 | 1                                                                                             |                                                    |
| Master Bedroom 1: Double Bed<br>Kitchen: Dishwasher, Electric Oventop | District: | Underg                                                                                                                                               | round: Dis                                                                                    | tance to                                           |