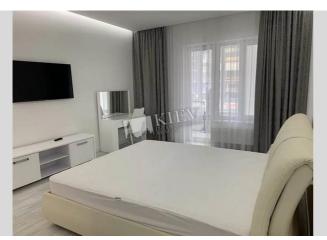

| Sapernoe Pole 3                                                       |           |                                                                                                                                                      |                                                                                               | id<br>18729                                        |
|-----------------------------------------------------------------------|-----------|------------------------------------------------------------------------------------------------------------------------------------------------------|-----------------------------------------------------------------------------------------------|----------------------------------------------------|
|                                                                       |           | Layout<br>Master Bedroom 1<br>1 Bathroom                                                                                                             | Total area<br>90 m <sup>2</sup><br>40 m <sup>2</sup> living room<br>25 m <sup>2</sup> kitchen | Price<br>2,200 \$<br>For 1 м <sup>2</sup><br>24 \$ |
|                                                                       |           | Description<br>Two-bedroom apartment (90 m2) on Saperniy Pole 3. Fully<br>renovated, furniture, balcony, bathroom. Underground parking.<br>Security. |                                                                                               |                                                    |
|                                                                       |           | Building<br>4 floor of 12                                                                                                                            | Layout<br>(Unknown)                                                                           | Renovation                                         |
|                                                                       |           | Published: 17.10.202                                                                                                                                 | 1                                                                                             |                                                    |
| Master Bedroom 1: Double Bed<br>Kitchen: Dishwasher, Electric Oventop | District: | Underg                                                                                                                                               | round: Dis                                                                                    | tance to                                           |

Kitchen: Dishwasher, Electric Oventop Bathroom: 1 Bathroom, Washing Machine Furniture: Furniture Removal Possible Walk-in Closets: One Walk-in Closet

Balcony: 1 Balcony

Parking: Underground Parking Spot (additional charge)