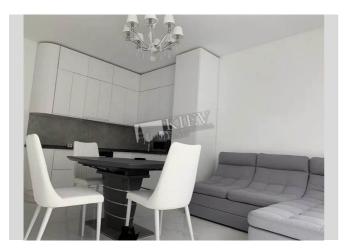

| Sapernoe Pole 3                                                       |           |                                                                                                                                                      |                                                                                               | id<br>18729                                        |
|-----------------------------------------------------------------------|-----------|------------------------------------------------------------------------------------------------------------------------------------------------------|-----------------------------------------------------------------------------------------------|----------------------------------------------------|
|                                                                       |           | Layout<br>Master Bedroom 1<br>1 Bathroom                                                                                                             | Total area<br>90 m <sup>2</sup><br>40 m <sup>2</sup> living room<br>25 m <sup>2</sup> kitchen | Price<br>2,200 \$<br>For 1 м <sup>2</sup><br>24 \$ |
|                                                                       |           | Description<br>Two-bedroom apartment (90 m2) on Saperniy Pole 3. Fully<br>renovated, furniture, balcony, bathroom. Underground parking.<br>Security. |                                                                                               |                                                    |
|                                                                       |           | Building<br>4 floor of 12                                                                                                                            | Layout<br>(Unknown)                                                                           | Renovation                                         |
|                                                                       |           | Published: 17.10.202                                                                                                                                 | 1                                                                                             |                                                    |
| Master Bedroom 1: Double Bed<br>Kitchen: Dishwasher, Electric Oventop | District: | Underg                                                                                                                                               | round: Dis                                                                                    | tance to                                           |