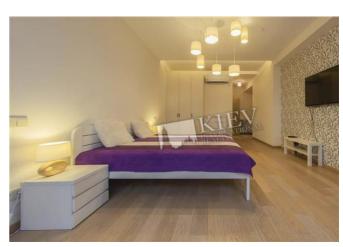

Building

22 floor of 24

Layout Mixed Floor Plan Renovation

Published: 23.10.2019

Living Room: Flatscreen TV, Fold-out Sofa Set

Master Bedroom 1: Double Bed, Ensuite Bathroom, Walk-in Closet

Bedroom 2: Guest Bedroom
Bedroom 3: Guest Bedroom