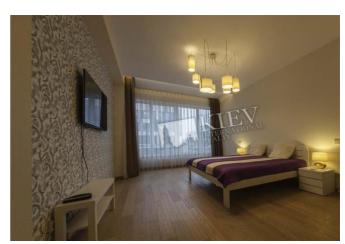

Building

22 floor of 24

Layout Mixed Floor Plan Renovation

Published: 23.10.2019

Living Room: Flatscreen TV, Fold-out Sofa Set

Master Bedroom 1: Double Bed, Ensuite Bathroom, Walk-in Closet

Bedroom 2: Guest Bedroom
Bedroom 3: Guest Bedroom