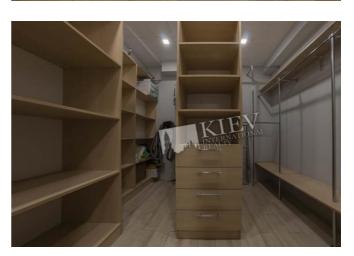

Building

22 floor of 24

Layout Mixed Floor Plan Renovation

Published: 23.10.2019

Living Room: Flatscreen TV, Fold-out Sofa Set

Master Bedroom 1: Double Bed, Ensuite Bathroom, Walk-in Closet

Bedroom 2: Guest Bedroom
Bedroom 3: Guest Bedroom