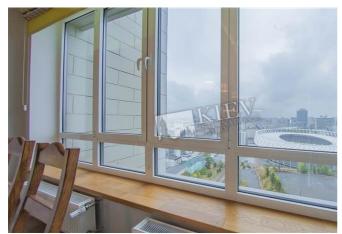

## Description

Stunning three-bedroom apartment (175 m2) in living complex Chelsea Tower. Panoramic view! Fully renovated, flatscreen TV, walk-in closet, bedrooms with ensuite bathroom, heated floors. Security. One space in the underground parking attached.