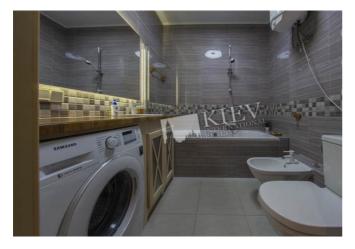

Kitchen: Dining Room, Electric Oventop

Bathroom: 3 Bathrooms, Bathtub, Heated Floors, Jacuzzi, Washing

Machine

Balcony: 1 Balcony, Covered

Parking: Underground Parking (one space attached)

Hot Deal: Hot Deal