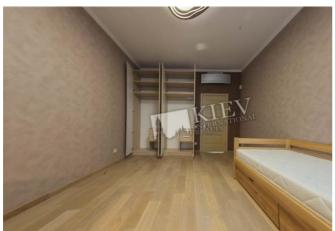

Building

22 floor of 24

Layout Mixed Floor Plan Renovation

Published: 23.10.2019

Living Room: Flatscreen TV, Fold-out Sofa Set

Master Bedroom 1: Double Bed, Ensuite Bathroom, Walk-in Closet

Bedroom 2: Guest Bedroom
Bedroom 3: Guest Bedroom