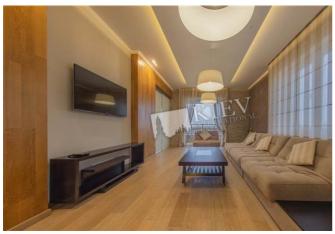

## Description

Stunning three-bedroom apartment (175 m2) in living complex Chelsea Tower. Panoramic view! Fully renovated, flatscreen TV, walk-in closet, bedrooms with ensuite bathroom, heated floors. Security. One space in the underground parking attached.

Building

22 floor of 24

Layout Mixed Floor Plan Renovation

Published: 23.10.2019

Living Room: Flatscreen TV, Fold-out Sofa Set

Master Bedroom 1: Double Bed, Ensuite Bathroom, Walk-in Closet

Bedroom 2: Guest Bedroom
Bedroom 3: Guest Bedroom