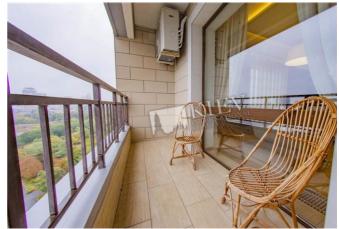

Kitchen: Dining Room, Electric Oventop

Bathroom: 3 Bathrooms, Bathtub, Heated Floors, Jacuzzi, Washing

Machine

Balcony: 1 Balcony, Covered

Parking: Underground Parking (one space attached)

Hot Deal: Hot Deal