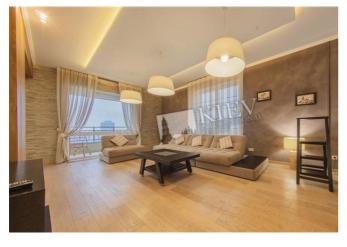

## Description

Stunning three-bedroom apartment (175 m2) in living complex Chelsea Tower. Panoramic view! Fully renovated, flatscreen TV, walk-in closet, bedrooms with ensuite bathroom, heated floors. Security. One space in the underground parking attached.

Building

22 floor of 24

Layout Mixed Floor Plan Renovation

Published: 23.10.2019

Living Room: Flatscreen TV, Fold-out Sofa Set

Master Bedroom 1: Double Bed, Ensuite Bathroom, Walk-in Closet

Bedroom 2: Guest Bedroom
Bedroom 3: Guest Bedroom