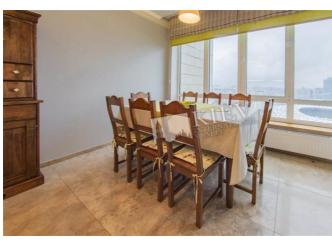

## Description

Stunning three-bedroom apartment (175 m2) in living complex Chelsea Tower. Panoramic view! Fully renovated, flatscreen TV, walk-in closet, bedrooms with ensuite bathroom, heated floors. Security. One space in the underground parking attached.

Building

22 floor of 24

Layout Mixed Floor Plan Renovation

Published: 23.10.2019

Living Room: Flatscreen TV, Fold-out Sofa Set

Master Bedroom 1: Double Bed, Ensuite Bathroom, Walk-in Closet

Bedroom 2: Guest Bedroom
Bedroom 3: Guest Bedroom