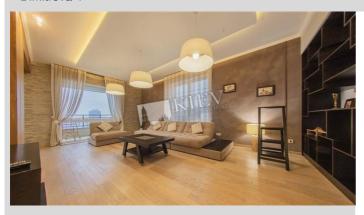

## Description

Stunning three-bedroom apartment (175 m2) in living complex Chelsea Tower. Panoramic view! Fully renovated, flatscreen TV, walk-in closet, bedrooms with ensuite bathroom, heated floors. Security. One space in the underground parking attached.

Building

22 floor of 24

Layout Mixed Floor Plan Renovation

Published: 23.10.2019

Living Room: Flatscreen TV, Fold-out Sofa Set

Master Bedroom 1: Double Bed, Ensuite Bathroom, Walk-in Closet

Bedroom 2: Guest Bedroom
Bedroom 3: Guest Bedroom