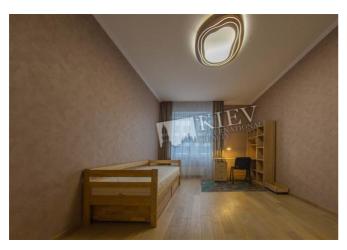

Building

22 floor of 24

Layout Mixed Floor Plan Renovation

Published: 23.10.2019

Living Room: Flatscreen TV, Fold-out Sofa Set

Master Bedroom 1: Double Bed, Ensuite Bathroom, Walk-in Closet

Bedroom 2: Guest Bedroom
Bedroom 3: Guest Bedroom