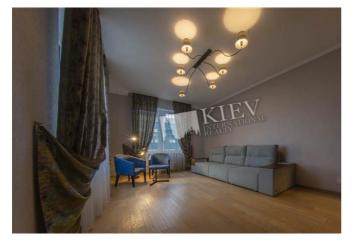

## Description

Stunning three-bedroom apartment (175 m2) in living complex Chelsea Tower. Panoramic view! Fully renovated, flatscreen TV, walk-in closet, bedrooms with ensuite bathroom, heated floors. Security. One space in the underground parking attached.

Building

22 floor of 24

Layout Mixed Floor Plan Renovation

Published: 23.10.2019

Living Room: Flatscreen TV, Fold-out Sofa Set

Master Bedroom 1: Double Bed, Ensuite Bathroom, Walk-in Closet

Bedroom 2: Guest Bedroom
Bedroom 3: Guest Bedroom