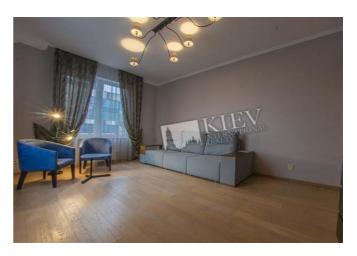

## Description

Stunning three-bedroom apartment (175 m2) in living complex Chelsea Tower. Panoramic view! Fully renovated, flatscreen TV, walk-in closet, bedrooms with ensuite bathroom, heated floors. Security. One space in the underground parking attached.

Building

22 floor of 24

Layout Mixed Floor Plan Renovation

Published: 23.10.2019

Living Room: Flatscreen TV, Fold-out Sofa Set

Master Bedroom 1: Double Bed, Ensuite Bathroom, Walk-in Closet

Bedroom 2: Guest Bedroom
Bedroom 3: Guest Bedroom