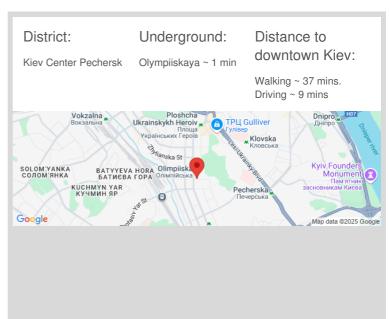

## Description

Stunning three-bedroom apartment (175 m2) in living complex Chelsea Tower. Panoramic view! Fully renovated, flatscreen TV, walk-in closet, bedrooms with ensuite bathroom, heated floors. Security. One space in the underground parking attached.