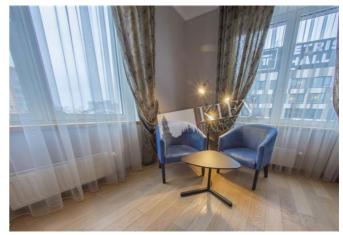

## Description

Stunning three-bedroom apartment (175 m2) in living complex Chelsea Tower. Panoramic view! Fully renovated, flatscreen TV, walk-in closet, bedrooms with ensuite bathroom, heated floors. Security. One space in the underground parking attached.

Building

22 floor of 24

Layout Mixed Floor Plan Renovation

Published: 23.10.2019

Living Room: Flatscreen TV, Fold-out Sofa Set

Master Bedroom 1: Double Bed, Ensuite Bathroom, Walk-in Closet

Bedroom 2: Guest Bedroom
Bedroom 3: Guest Bedroom