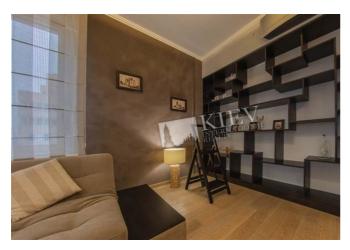

## Description

Stunning three-bedroom apartment (175 m2) in living complex Chelsea Tower. Panoramic view! Fully renovated, flatscreen TV, walk-in closet, bedrooms with ensuite bathroom, heated floors. Security. One space in the underground parking attached.

Building

22 floor of 24

Layout Mixed Floor Plan Renovation

Published: 23.10.2019

Living Room: Flatscreen TV, Fold-out Sofa Set

Master Bedroom 1: Double Bed, Ensuite Bathroom, Walk-in Closet

Bedroom 2: Guest Bedroom
Bedroom 3: Guest Bedroom