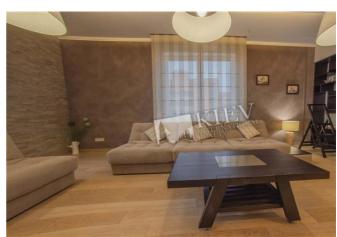

## Description

Stunning three-bedroom apartment (175 m2) in living complex Chelsea Tower. Panoramic view! Fully renovated, flatscreen TV, walk-in closet, bedrooms with ensuite bathroom, heated floors. Security. One space in the underground parking attached.

Building

22 floor of 24

Layout Mixed Floor Plan Renovation

Published: 23.10.2019

Living Room: Flatscreen TV, Fold-out Sofa Set

Master Bedroom 1: Double Bed, Ensuite Bathroom, Walk-in Closet

Bedroom 2: Guest Bedroom
Bedroom 3: Guest Bedroom