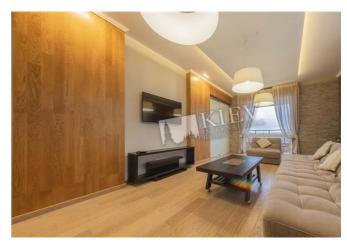

## Description

Stunning three-bedroom apartment (175 m2) in living complex Chelsea Tower. Panoramic view! Fully renovated, flatscreen TV, walk-in closet, bedrooms with ensuite bathroom, heated floors. Security. One space in the underground parking attached.

Building

22 floor of 24

Layout Mixed Floor Plan Renovation

Published: 23.10.2019

Living Room: Flatscreen TV, Fold-out Sofa Set

Master Bedroom 1: Double Bed, Ensuite Bathroom, Walk-in Closet

Bedroom 2: Guest Bedroom
Bedroom 3: Guest Bedroom