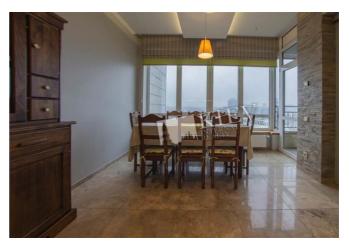

## Description

Stunning three-bedroom apartment (175 m2) in living complex Chelsea Tower. Panoramic view! Fully renovated, flatscreen TV, walk-in closet, bedrooms with ensuite bathroom, heated floors. Security. One space in the underground parking attached.

Building

22 floor of 24

Layout Mixed Floor Plan Renovation

Published: 23.10.2019

Living Room: Flatscreen TV, Fold-out Sofa Set

Master Bedroom 1: Double Bed, Ensuite Bathroom, Walk-in Closet

Bedroom 2: Guest Bedroom
Bedroom 3: Guest Bedroom