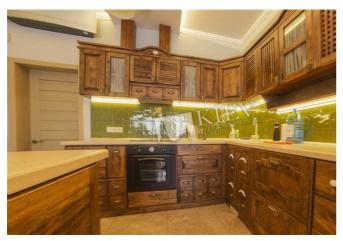

Kitchen: Dining Room, Electric Oventop

Bathroom: 3 Bathrooms, Bathtub, Heated Floors, Jacuzzi, Washing

Machine

Balcony: 1 Balcony, Covered

Parking: Underground Parking (one space attached)

Hot Deal: Hot Deal