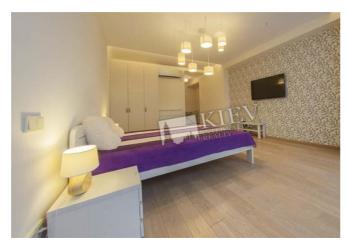

Building

22 floor of 24

Layout Mixed Floor Plan Renovation

Published: 23.10.2019

Living Room: Flatscreen TV, Fold-out Sofa Set

Master Bedroom 1: Double Bed, Ensuite Bathroom, Walk-in Closet

Bedroom 2: Guest Bedroom
Bedroom 3: Guest Bedroom