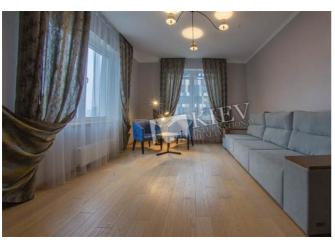

## Description

Stunning three-bedroom apartment (175 m2) in living complex Chelsea Tower. Panoramic view! Fully renovated, flatscreen TV, walk-in closet, bedrooms with ensuite bathroom, heated floors. Security. One space in the underground parking attached.

Building

22 floor of 24

Layout Mixed Floor Plan Renovation

Published: 23.10.2019

Living Room: Flatscreen TV, Fold-out Sofa Set

Master Bedroom 1: Double Bed, Ensuite Bathroom, Walk-in Closet

Bedroom 2: Guest Bedroom
Bedroom 3: Guest Bedroom