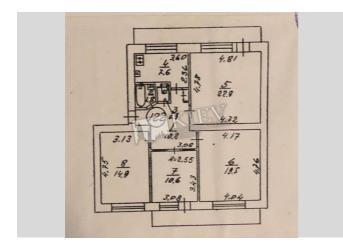

| Krasnoarmeyskaya 45                                |                                                                                                                                                                                                                                                                                                                                                                                                                                                                                                                                         |                                                                                                                                                                    |                                                           | id<br>18026                            |  |
|----------------------------------------------------|-----------------------------------------------------------------------------------------------------------------------------------------------------------------------------------------------------------------------------------------------------------------------------------------------------------------------------------------------------------------------------------------------------------------------------------------------------------------------------------------------------------------------------------------|--------------------------------------------------------------------------------------------------------------------------------------------------------------------|-----------------------------------------------------------|----------------------------------------|--|
|                                                    |                                                                                                                                                                                                                                                                                                                                                                                                                                                                                                                                         | Layout                                                                                                                                                             | Total area<br>94 m <sup>2</sup>                           | Price<br>135,000 \$                    |  |
|                                                    |                                                                                                                                                                                                                                                                                                                                                                                                                                                                                                                                         |                                                                                                                                                                    | 57 m <sup>2</sup> living room<br>8 m <sup>2</sup> kitchen | For 1 м <sup>2</sup><br>1,436 \$       |  |
|                                                    |                                                                                                                                                                                                                                                                                                                                                                                                                                                                                                                                         | Description<br>Two-bedroom apartment (94 m2) on Krasnoarmeyskaya 45. Fully<br>renovated, furniture flexible, spacious loggia, 2 balconies. Parking<br>in the yard. |                                                           |                                        |  |
|                                                    |                                                                                                                                                                                                                                                                                                                                                                                                                                                                                                                                         | Building<br>5 floor of 9                                                                                                                                           | Layout<br>(Unknown)                                       | Renovation                             |  |
|                                                    |                                                                                                                                                                                                                                                                                                                                                                                                                                                                                                                                         | Published: 09.07.2020                                                                                                                                              |                                                           |                                        |  |
| Furniture: Flexible<br>Balcony: 2 Balconies, Patio | District:                                                                                                                                                                                                                                                                                                                                                                                                                                                                                                                               | Undergrou                                                                                                                                                          |                                                           | Distance to downtown                   |  |
| Parking: Yard Parking                              | Kiev Center Pechersk                                                                                                                                                                                                                                                                                                                                                                                                                                                                                                                    | Olympiiskaya ~                                                                                                                                                     |                                                           |                                        |  |
| Interior Condition: 5 Years and Older              |                                                                                                                                                                                                                                                                                                                                                                                                                                                                                                                                         |                                                                                                                                                                    |                                                           | Walking ~ 24 mins.<br>Driving ~ 6 mins |  |
|                                                    | Vokzalia<br>Vokzalia<br>Bosawa<br>Bonovymen<br>Condervane<br>Condervane<br>Condervane<br>Korverse Andra Offennese<br>Condervane<br>Korverse Andra Offennese<br>Korverse Andra Offennese |                                                                                                                                                                    |                                                           |                                        |  |
|                                                    |                                                                                                                                                                                                                                                                                                                                                                                                                                                                                                                                         |                                                                                                                                                                    |                                                           |                                        |  |