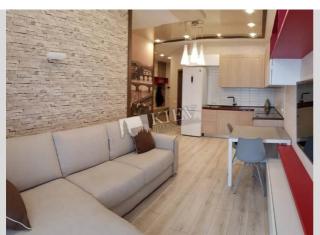

| Gogolevskaya 47                                                                                                                               |  |                                                                                                                                                                                 |                                                                                             |                                        | id<br>11748 |
|-----------------------------------------------------------------------------------------------------------------------------------------------|--|---------------------------------------------------------------------------------------------------------------------------------------------------------------------------------|---------------------------------------------------------------------------------------------|----------------------------------------|-------------|
|                                                                                                                                               |  | Layout<br>Living Room<br>Master Bedroom 1<br>1 Bathroom                                                                                                                         | Total area<br>60 m <sup>2</sup><br>40 m <sup>2</sup> living ro<br>20 m <sup>2</sup> kitchen | 1,30                                   | 00 \$       |
|                                                                                                                                               |  | Description<br>One-bedroom apartment club-type building on Gogolevskaya 47.<br>Fully renovated, furniture flexible, dishwasher, LCD TV, walk-in<br>closet. Underground parking. |                                                                                             |                                        |             |
|                                                                                                                                               |  | Building<br>6 floor of 14                                                                                                                                                       | Layout<br>Mixed Floor                                                                       |                                        | ovation     |
|                                                                                                                                               |  | Published: 25.02.2021                                                                                                                                                           |                                                                                             |                                        |             |
| Living Room: Flatscreen TV, Fold-out Sofa Set<br>Master Bedroom 1: Double Bed, TV<br>Kitchen: Dishwasher, Electric Oventop<br>Kiev Center She |  | Underground:<br>rchenkovskii Luk'yanivs'ka ~ 5 mins                                                                                                                             |                                                                                             | Distance to<br>downtown Kiev:          |             |
| Bathroom: 1 Bathroom, Bathtub<br>Furniture: Flexible                                                                                          |  |                                                                                                                                                                                 |                                                                                             | Walking ~ 32 mins.<br>Driving ~ 9 mins |             |