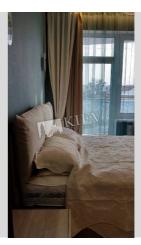

| Gogolevskaya 47                                                                                                                               |  |                                                                                                                                                                                 |                                                                                             |                                        | id<br>11748 |
|-----------------------------------------------------------------------------------------------------------------------------------------------|--|---------------------------------------------------------------------------------------------------------------------------------------------------------------------------------|---------------------------------------------------------------------------------------------|----------------------------------------|-------------|
|                                                                                                                                               |  | Layout<br>Living Room<br>Master Bedroom 1<br>1 Bathroom                                                                                                                         | Total area<br>60 m <sup>2</sup><br>40 m <sup>2</sup> living ro<br>20 m <sup>2</sup> kitchen | 1,30                                   | 00 \$       |
|                                                                                                                                               |  | Description<br>One-bedroom apartment club-type building on Gogolevskaya 47.<br>Fully renovated, furniture flexible, dishwasher, LCD TV, walk-in<br>closet. Underground parking. |                                                                                             |                                        |             |
|                                                                                                                                               |  | Building<br>6 floor of 14                                                                                                                                                       | Layout<br>Mixed Floor                                                                       |                                        | ovation     |
|                                                                                                                                               |  | Published: 25.02.2021                                                                                                                                                           |                                                                                             |                                        |             |
| Living Room: Flatscreen TV, Fold-out Sofa Set<br>Master Bedroom 1: Double Bed, TV<br>Kitchen: Dishwasher, Electric Oventop<br>Kiev Center She |  | Underground:<br>rchenkovskii Luk'yanivs'ka ~ 5 mins                                                                                                                             |                                                                                             | Distance to<br>downtown Kiev:          |             |
| Bathroom: 1 Bathroom, Bathtub<br>Furniture: Flexible                                                                                          |  |                                                                                                                                                                                 |                                                                                             | Walking ~ 32 mins.<br>Driving ~ 9 mins |             |