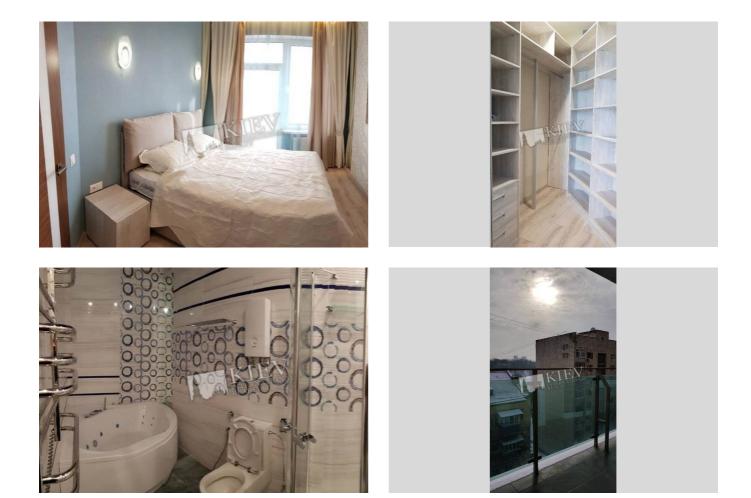

| Gogolevskaya 47                                                                                                                               |  |                                                                                                                                                                                 |                                                                                             |                                        | id<br>11748 |
|-----------------------------------------------------------------------------------------------------------------------------------------------|--|---------------------------------------------------------------------------------------------------------------------------------------------------------------------------------|---------------------------------------------------------------------------------------------|----------------------------------------|-------------|
|                                                                                                                                               |  | Layout<br>Living Room<br>Master Bedroom 1<br>1 Bathroom                                                                                                                         | Total area<br>60 m <sup>2</sup><br>40 m <sup>2</sup> living ro<br>20 m <sup>2</sup> kitchen | 1,30                                   | 00 \$       |
|                                                                                                                                               |  | Description<br>One-bedroom apartment club-type building on Gogolevskaya 47.<br>Fully renovated, furniture flexible, dishwasher, LCD TV, walk-in<br>closet. Underground parking. |                                                                                             |                                        |             |
|                                                                                                                                               |  | Building<br>6 floor of 14                                                                                                                                                       | Layout<br>Mixed Floor                                                                       |                                        | ovation     |
|                                                                                                                                               |  | Published: 25.02.2021                                                                                                                                                           |                                                                                             |                                        |             |
| Living Room: Flatscreen TV, Fold-out Sofa Set<br>Master Bedroom 1: Double Bed, TV<br>Kitchen: Dishwasher, Electric Oventop<br>Kiev Center She |  | Underground:<br>rchenkovskii Luk'yanivs'ka ~ 5 mins                                                                                                                             |                                                                                             | Distance to<br>downtown Kiev:          |             |
| Bathroom: 1 Bathroom, Bathtub<br>Furniture: Flexible                                                                                          |  |                                                                                                                                                                                 |                                                                                             | Walking ~ 32 mins.<br>Driving ~ 9 mins |             |