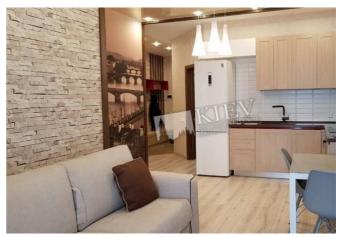

| Gogolevskaya 47                                                                                                                               |  |                                                                                                                                                                                 |                                                                                             |                                        | id<br>11748 |
|-----------------------------------------------------------------------------------------------------------------------------------------------|--|---------------------------------------------------------------------------------------------------------------------------------------------------------------------------------|---------------------------------------------------------------------------------------------|----------------------------------------|-------------|
|                                                                                                                                               |  | Layout<br>Living Room<br>Master Bedroom 1<br>1 Bathroom                                                                                                                         | Total area<br>60 m <sup>2</sup><br>40 m <sup>2</sup> living ro<br>20 m <sup>2</sup> kitchen | 1,30                                   | 00 \$       |
|                                                                                                                                               |  | Description<br>One-bedroom apartment club-type building on Gogolevskaya 47.<br>Fully renovated, furniture flexible, dishwasher, LCD TV, walk-in<br>closet. Underground parking. |                                                                                             |                                        |             |
|                                                                                                                                               |  | Building<br>6 floor of 14                                                                                                                                                       | Layout<br>Mixed Floor                                                                       |                                        | ovation     |
|                                                                                                                                               |  | Published: 25.02.2021                                                                                                                                                           |                                                                                             |                                        |             |
| Living Room: Flatscreen TV, Fold-out Sofa Set<br>Master Bedroom 1: Double Bed, TV<br>Kitchen: Dishwasher, Electric Oventop<br>Kiev Center She |  | Underground:<br>rchenkovskii Luk'yanivs'ka ~ 5 mins                                                                                                                             |                                                                                             | Distance to<br>downtown Kiev:          |             |
| Bathroom: 1 Bathroom, Bathtub<br>Furniture: Flexible                                                                                          |  |                                                                                                                                                                                 |                                                                                             | Walking ~ 32 mins.<br>Driving ~ 9 mins |             |