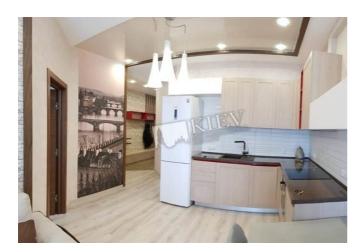

| Gogolevskaya 47                                                                                                                               |  |                                                                                                                                                                                 |                                                                                             |                                        | id<br>11748 |
|-----------------------------------------------------------------------------------------------------------------------------------------------|--|---------------------------------------------------------------------------------------------------------------------------------------------------------------------------------|---------------------------------------------------------------------------------------------|----------------------------------------|-------------|
|                                                                                                                                               |  | Layout<br>Living Room<br>Master Bedroom 1<br>1 Bathroom                                                                                                                         | Total area<br>60 m <sup>2</sup><br>40 m <sup>2</sup> living ro<br>20 m <sup>2</sup> kitchen | 1,30                                   | 00 \$       |
|                                                                                                                                               |  | Description<br>One-bedroom apartment club-type building on Gogolevskaya 47.<br>Fully renovated, furniture flexible, dishwasher, LCD TV, walk-in<br>closet. Underground parking. |                                                                                             |                                        |             |
|                                                                                                                                               |  | Building<br>6 floor of 14                                                                                                                                                       | Layout<br>Mixed Floor                                                                       |                                        | ovation     |
|                                                                                                                                               |  | Published: 25.02.2021                                                                                                                                                           |                                                                                             |                                        |             |
| Living Room: Flatscreen TV, Fold-out Sofa Set<br>Master Bedroom 1: Double Bed, TV<br>Kitchen: Dishwasher, Electric Oventop<br>Kiev Center She |  | Underground:<br>rchenkovskii Luk'yanivs'ka ~ 5 mins                                                                                                                             |                                                                                             | Distance to<br>downtown Kiev:          |             |
| Bathroom: 1 Bathroom, Bathtub<br>Furniture: Flexible                                                                                          |  |                                                                                                                                                                                 |                                                                                             | Walking ~ 32 mins.<br>Driving ~ 9 mins |             |