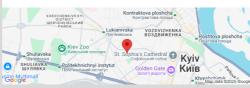

| Gogolevskaya 47                                                                                                                               |  |                                                                                                                                                                                 |                                                                                             |                                        | id<br>11748 |
|-----------------------------------------------------------------------------------------------------------------------------------------------|--|---------------------------------------------------------------------------------------------------------------------------------------------------------------------------------|---------------------------------------------------------------------------------------------|----------------------------------------|-------------|
|                                                                                                                                               |  | Layout<br>Living Room<br>Master Bedroom 1<br>1 Bathroom                                                                                                                         | Total area<br>60 m <sup>2</sup><br>40 m <sup>2</sup> living ro<br>20 m <sup>2</sup> kitchen | 1,30                                   | 00 \$       |
|                                                                                                                                               |  | Description<br>One-bedroom apartment club-type building on Gogolevskaya 47.<br>Fully renovated, furniture flexible, dishwasher, LCD TV, walk-in<br>closet. Underground parking. |                                                                                             |                                        |             |
|                                                                                                                                               |  | Building<br>6 floor of 14                                                                                                                                                       | Layout<br>Mixed Floor                                                                       |                                        | ovation     |
|                                                                                                                                               |  | Published: 25.02.2021                                                                                                                                                           |                                                                                             |                                        |             |
| Living Room: Flatscreen TV, Fold-out Sofa Set<br>Master Bedroom 1: Double Bed, TV<br>Kitchen: Dishwasher, Electric Oventop<br>Kiev Center She |  | Underground:<br>rchenkovskii Luk'yanivs'ka ~ 5 mins                                                                                                                             |                                                                                             | Distance to<br>downtown Kiev:          |             |
| Bathroom: 1 Bathroom, Bathtub<br>Furniture: Flexible                                                                                          |  |                                                                                                                                                                                 |                                                                                             | Walking ~ 32 mins.<br>Driving ~ 9 mins |             |