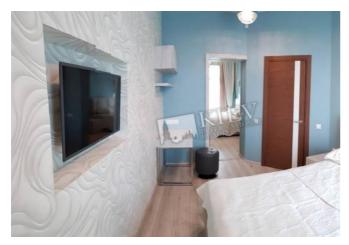

| Gogolevskaya 47                                                                                                                               |  |                                                                                                                                                                                 |                                                                                             |                                        | id<br>11748 |
|-----------------------------------------------------------------------------------------------------------------------------------------------|--|---------------------------------------------------------------------------------------------------------------------------------------------------------------------------------|---------------------------------------------------------------------------------------------|----------------------------------------|-------------|
|                                                                                                                                               |  | Layout<br>Living Room<br>Master Bedroom 1<br>1 Bathroom                                                                                                                         | Total area<br>60 m <sup>2</sup><br>40 m <sup>2</sup> living ro<br>20 m <sup>2</sup> kitchen | 1,30                                   | 00 \$       |
|                                                                                                                                               |  | Description<br>One-bedroom apartment club-type building on Gogolevskaya 47.<br>Fully renovated, furniture flexible, dishwasher, LCD TV, walk-in<br>closet. Underground parking. |                                                                                             |                                        |             |
|                                                                                                                                               |  | Building<br>6 floor of 14                                                                                                                                                       | Layout<br>Mixed Floor                                                                       |                                        | ovation     |
|                                                                                                                                               |  | Published: 25.02.2021                                                                                                                                                           |                                                                                             |                                        |             |
| Living Room: Flatscreen TV, Fold-out Sofa Set<br>Master Bedroom 1: Double Bed, TV<br>Kitchen: Dishwasher, Electric Oventop<br>Kiev Center She |  | Underground:<br>rchenkovskii Luk'yanivs'ka ~ 5 mins                                                                                                                             |                                                                                             | Distance to<br>downtown Kiev:          |             |
| Bathroom: 1 Bathroom, Bathtub<br>Furniture: Flexible                                                                                          |  |                                                                                                                                                                                 |                                                                                             | Walking ~ 32 mins.<br>Driving ~ 9 mins |             |