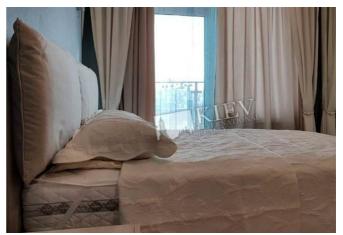

| Gogolevskaya 47                                                                                                                               |  |                                                                                                                                                                                 |                                                                                             |                                        | id<br>11748 |
|-----------------------------------------------------------------------------------------------------------------------------------------------|--|---------------------------------------------------------------------------------------------------------------------------------------------------------------------------------|---------------------------------------------------------------------------------------------|----------------------------------------|-------------|
|                                                                                                                                               |  | Layout<br>Living Room<br>Master Bedroom 1<br>1 Bathroom                                                                                                                         | Total area<br>60 m <sup>2</sup><br>40 m <sup>2</sup> living ro<br>20 m <sup>2</sup> kitchen | 1,30                                   | 00 \$       |
|                                                                                                                                               |  | Description<br>One-bedroom apartment club-type building on Gogolevskaya 47.<br>Fully renovated, furniture flexible, dishwasher, LCD TV, walk-in<br>closet. Underground parking. |                                                                                             |                                        |             |
|                                                                                                                                               |  | Building<br>6 floor of 14                                                                                                                                                       | Layout<br>Mixed Floor                                                                       |                                        | ovation     |
|                                                                                                                                               |  | Published: 25.02.2021                                                                                                                                                           |                                                                                             |                                        |             |
| Living Room: Flatscreen TV, Fold-out Sofa Set<br>Master Bedroom 1: Double Bed, TV<br>Kitchen: Dishwasher, Electric Oventop<br>Kiev Center She |  | Underground:<br>rchenkovskii Luk'yanivs'ka ~ 5 mins                                                                                                                             |                                                                                             | Distance to<br>downtown Kiev:          |             |
| Bathroom: 1 Bathroom, Bathtub<br>Furniture: Flexible                                                                                          |  |                                                                                                                                                                                 |                                                                                             | Walking ~ 32 mins.<br>Driving ~ 9 mins |             |