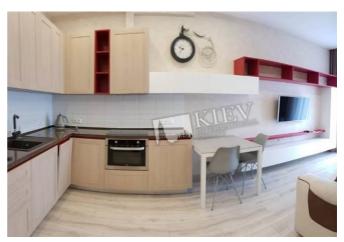

| Gogolevskaya 47                                                                                                                               |  |                                                                                                                                                                                 |                                                                                             |                                        | id<br>11748 |
|-----------------------------------------------------------------------------------------------------------------------------------------------|--|---------------------------------------------------------------------------------------------------------------------------------------------------------------------------------|---------------------------------------------------------------------------------------------|----------------------------------------|-------------|
|                                                                                                                                               |  | Layout<br>Living Room<br>Master Bedroom 1<br>1 Bathroom                                                                                                                         | Total area<br>60 m <sup>2</sup><br>40 m <sup>2</sup> living ro<br>20 m <sup>2</sup> kitchen | 1,30                                   | 00 \$       |
|                                                                                                                                               |  | Description<br>One-bedroom apartment club-type building on Gogolevskaya 47.<br>Fully renovated, furniture flexible, dishwasher, LCD TV, walk-in<br>closet. Underground parking. |                                                                                             |                                        |             |
|                                                                                                                                               |  | Building<br>6 floor of 14                                                                                                                                                       | Layout<br>Mixed Floor                                                                       |                                        | ovation     |
|                                                                                                                                               |  | Published: 25.02.2021                                                                                                                                                           |                                                                                             |                                        |             |
| Living Room: Flatscreen TV, Fold-out Sofa Set<br>Master Bedroom 1: Double Bed, TV<br>Kitchen: Dishwasher, Electric Oventop<br>Kiev Center She |  | Underground:<br>rchenkovskii Luk'yanivs'ka ~ 5 mins                                                                                                                             |                                                                                             | Distance to<br>downtown Kiev:          |             |
| Bathroom: 1 Bathroom, Bathtub<br>Furniture: Flexible                                                                                          |  |                                                                                                                                                                                 |                                                                                             | Walking ~ 32 mins.<br>Driving ~ 9 mins |             |