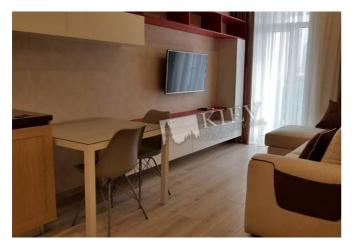

| Gogolevskaya 47                                                                                                                               |  |                                                                                                                                                                                 |                                                                                             |                                        | id<br>11748 |
|-----------------------------------------------------------------------------------------------------------------------------------------------|--|---------------------------------------------------------------------------------------------------------------------------------------------------------------------------------|---------------------------------------------------------------------------------------------|----------------------------------------|-------------|
|                                                                                                                                               |  | Layout<br>Living Room<br>Master Bedroom 1<br>1 Bathroom                                                                                                                         | Total area<br>60 m <sup>2</sup><br>40 m <sup>2</sup> living ro<br>20 m <sup>2</sup> kitchen | 1,30                                   | 00 \$       |
|                                                                                                                                               |  | Description<br>One-bedroom apartment club-type building on Gogolevskaya 47.<br>Fully renovated, furniture flexible, dishwasher, LCD TV, walk-in<br>closet. Underground parking. |                                                                                             |                                        |             |
|                                                                                                                                               |  | Building<br>6 floor of 14                                                                                                                                                       | Layout<br>Mixed Floor                                                                       |                                        | ovation     |
|                                                                                                                                               |  | Published: 25.02.2021                                                                                                                                                           |                                                                                             |                                        |             |
| Living Room: Flatscreen TV, Fold-out Sofa Set<br>Master Bedroom 1: Double Bed, TV<br>Kitchen: Dishwasher, Electric Oventop<br>Kiev Center She |  | Underground:<br>rchenkovskii Luk'yanivs'ka ~ 5 mins                                                                                                                             |                                                                                             | Distance to<br>downtown Kiev:          |             |
| Bathroom: 1 Bathroom, Bathtub<br>Furniture: Flexible                                                                                          |  |                                                                                                                                                                                 |                                                                                             | Walking ~ 32 mins.<br>Driving ~ 9 mins |             |