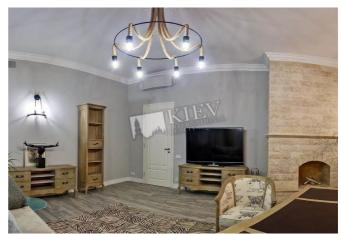

## Description

Four-bedroom apartment (258 m2) on Andreyevskiy spusk 32. Designer renovated, furniture, 2 bathrooms. Parking in the yard.

Building 4 floor of 5

Layout (Unknown) Renovation

Published: 24.04.2021