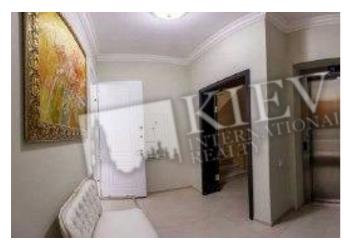

id 19692

> Total area 258 m<sup>2</sup>

Price 7,500 \$

150 m<sup>2</sup> living room 38 m<sup>2</sup> kitchen

For 1  ${\rm M}^{\,2}$ 29\$

## Description

Four-bedroom apartment (258 m2) on Andreyevskiy spusk 32. Designer renovated, furniture, 2 bathrooms. Parking in the yard.

Building 4 floor of 5

Layout (Unknown) Renovation

Published: 24.04.2021