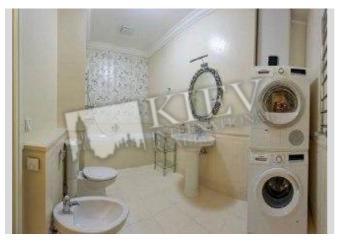

## Description

Four-bedroom apartment (258 m2) on Andreyevskiy spusk 32. Designer renovated, furniture, 2 bathrooms. Parking in the yard.

Building 4 floor of 5

Layout (Unknown) Renovation

Published: 24.04.2021