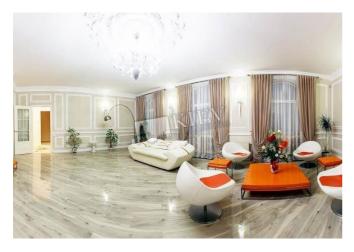

id 19692

> Total area 258 m<sup>2</sup>

Price 7,500 \$

150 m<sup>2</sup> living room 38 m<sup>2</sup> kitchen

For 1  ${\rm M}^{\,2}$ 29\$

## Description

Four-bedroom apartment (258 m2) on Andreyevskiy spusk 32. Designer renovated, furniture, 2 bathrooms. Parking in the yard.

Building 4 floor of 5

Layout (Unknown) Renovation

Published: 24.04.2021