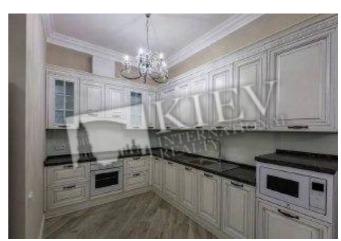

id 19692

> Total area 258 m<sup>2</sup>

Price 7,500 \$

150 m<sup>2</sup> living room 38 m<sup>2</sup> kitchen

For 1  ${\rm M}^{\,2}$ 29\$

## Description

Four-bedroom apartment (258 m2) on Andreyevskiy spusk 32. Designer renovated, furniture, 2 bathrooms. Parking in the yard.

Building 4 floor of 5

Layout (Unknown) Renovation

Published: 24.04.2021