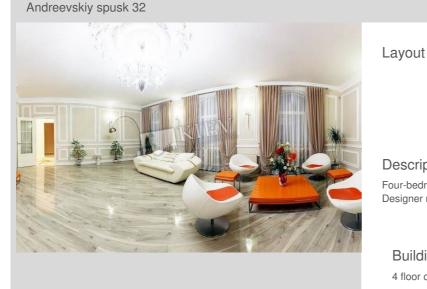

id 19692

> Total area 258 m<sup>2</sup>

Price 7,500 \$

150 m<sup>2</sup> living room 38 m<sup>2</sup> kitchen

For 1  ${\rm M}^{\,2}$ 29\$

## Description

Four-bedroom apartment (258 m2) on Andreyevskiy spusk 32. Designer renovated, furniture, 2 bathrooms. Parking in the yard.

Building 4 floor of 5

Layout (Unknown) Renovation

Published: 24.04.2021