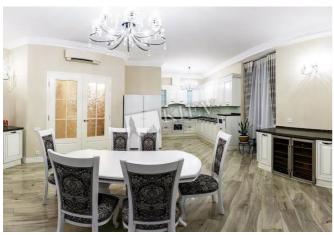

## Description

Four-bedroom apartment (258 m2) on Andreyevskiy spusk 32. Designer renovated, furniture, 2 bathrooms. Parking in the yard.

Building 4 floor of 5

Layout (Unknown) Renovation

Published: 24.04.2021