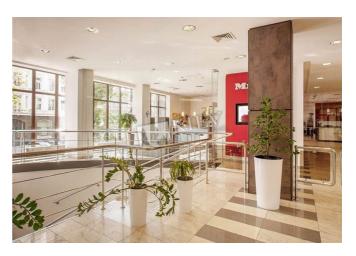

## Description

Α

10 Levels

9500 m<sup>2</sup>

Total size

Business center "Prime" - one of the few representatives of office buildings class "A" located on the street Zhilyanskaya.

Vladimirskaya, Saksaganskogo and the Olympic Metro. Free layout of floors without a large number of bearing walls allows you to maximally adapt the space to the criteria of tenant companies, choose the right area and create the right layout with the most effective area. Technically, the business center meets all modern standards, is equipped with three elevators, fully meets all the safety criteria and has its own land and underground parking.