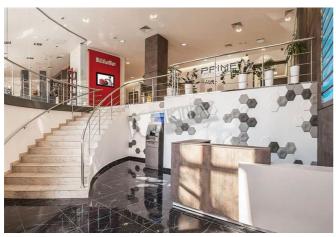

## Description

Α

10 Levels

9500 m<sup>2</sup>

Total size

Business center "Prime" - one of the few representatives of office buildings class "A" located on the street Zhilyanskaya.

Vladimirskaya, Saksaganskogo and the Olympic Metro. Free layout of floors without a large number of bearing walls allows you to maximally adapt the space to the criteria of tenant companies, choose the right area and create the right layout with the most effective area. Technically, the business center meets all modern standards, is equipped with three elevators, fully meets all the safety criteria and has its own land and underground parking.