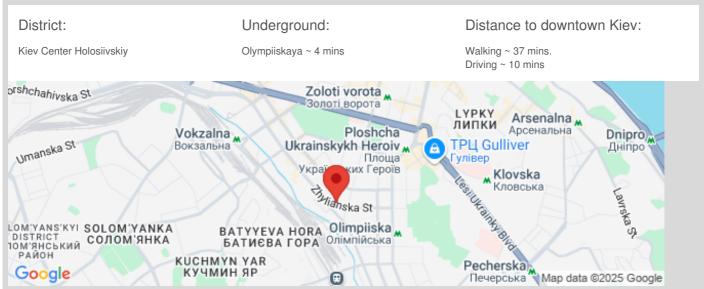

## Description

Α

10 Levels

9500 m<sup>2</sup>

Total size

Business center "Prime" - one of the few representatives of office buildings class "A" located on the street Zhilyanskaya.

Vladimirskaya, Saksaganskogo and the Olympic Metro. Free layout of floors without a large number of bearing walls allows you to maximally adapt the space to the criteria of tenant companies, choose the right area and create the right layout with the most effective area. Technically, the business center meets all modern standards, is equipped with three elevators, fully meets all the safety criteria and has its own land and underground parking.