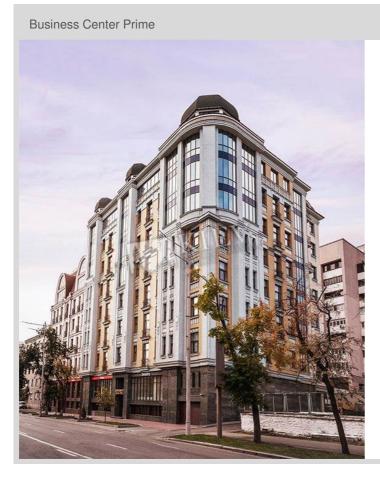

## Description

Α

10 Levels

9500 m<sup>2</sup>

Total size

Business center "Prime" - one of the few representatives of office buildings class "A" located on the street Zhilyanskaya.

Vladimirskaya, Saksaganskogo and the Olympic Metro. Free layout of floors without a large number of bearing walls allows you to maximally adapt the space to the criteria of tenant companies, choose the right area and create the right layout with the most effective area. Technically, the business center meets all modern standards, is equipped with three elevators, fully meets all the safety criteria and has its own land and underground parking.