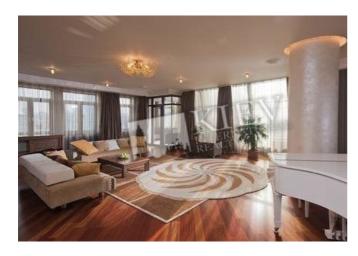

## Description

Luxury six-bedroom Penthouse (500m2) in the new elite building on Tarasa Shevchenko Boulevrd, 11b! Two levels! Modern designer furniture! 5 bathrooms! Underground parking available. Registration!

Building Layout F
7 floor of 11 Mixed Floor Plan

Renovation

Published: 16.07.2021

**Living Room:** Fold-out Sofa Set **Master Bedroom 1:** Double Bed, TV

Bedroom 2: Guest Bedroom
Bedroom 4: Guest Bedroom
Bedroom 4: Guest Bedroom