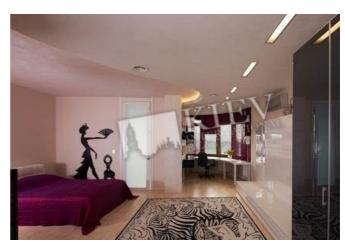

Building Layout F
7 floor of 11 Mixed Floor Plan

Renovation

Published: 16.07.2021

**Living Room:** Fold-out Sofa Set **Master Bedroom 1:** Double Bed, TV

Bedroom 2: Guest Bedroom
Bedroom 4: Guest Bedroom
Bedroom 4: Guest Bedroom

**Kitchen:** Dining Room, Dishwasher, Electric Oventop **Bathroom:** Bathtub, Jacuzzi, Shower, Washing Machine

Balcony: 2 Balconies, Covered

Parking: Underground Parking Spot (additional charge)

Hot Deal: Hot Deal