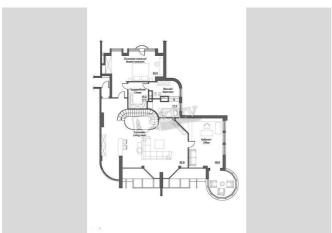

## Layout

Living Room Master Bedroom 1 Guest Bedroom Guest Bedroom Guest Bedroom

Building Layout F
7 floor of 11 Mixed Floor Plan

Renovation

Published: 16.07.2021

**Living Room:** Fold-out Sofa Set **Master Bedroom 1:** Double Bed, TV

Bedroom 2: Guest Bedroom
Bedroom 4: Guest Bedroom
Bedroom 4: Guest Bedroom