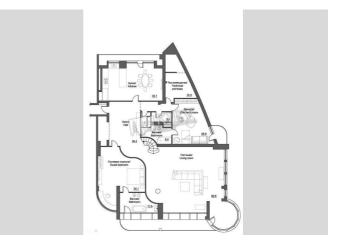

## Layout

Living Room Master Bedroom 1 Guest Bedroom Guest Bedroom Guest Bedroom

Building Layout F
7 floor of 11 Mixed Floor Plan

Renovation

Published: 16.07.2021

**Living Room:** Fold-out Sofa Set **Master Bedroom 1:** Double Bed, TV

Bedroom 2: Guest Bedroom
Bedroom 4: Guest Bedroom
Bedroom 4: Guest Bedroom