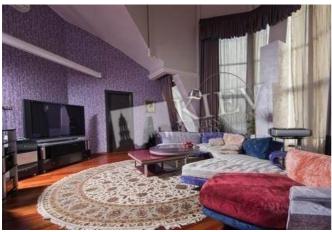

Building Layout F
7 floor of 11 Mixed Floor Plan

Renovation

Published: 16.07.2021

**Living Room:** Fold-out Sofa Set **Master Bedroom 1:** Double Bed, TV

Bedroom 2: Guest Bedroom
Bedroom 4: Guest Bedroom
Bedroom 4: Guest Bedroom

**Kitchen:** Dining Room, Dishwasher, Electric Oventop **Bathroom:** Bathtub, Jacuzzi, Shower, Washing Machine

Balcony: 2 Balconies, Covered

Parking: Underground Parking Spot (additional charge)

Hot Deal: Hot Deal