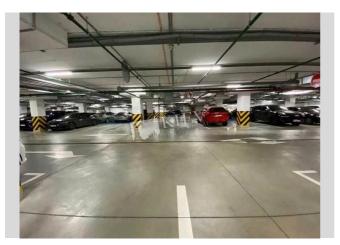

| 40-letiya Oktyabrya 60                                                                            |                                                                          |                       |                                                      | id<br>20289                                     |
|---------------------------------------------------------------------------------------------------|--------------------------------------------------------------------------|-----------------------|------------------------------------------------------|-------------------------------------------------|
|                                                                                                   |                                                                          | Layout                | Total area<br>17 m <sup>2</sup>                      | Price<br>57,000 \$                              |
|                                                                                                   |                                                                          |                       | m <sup>2</sup> living room<br>m <sup>2</sup> kitchen | For 1 м <sup>2</sup><br>3,352 \$                |
|                                                                                                   |                                                                          | Description           |                                                      |                                                 |
|                                                                                                   | -                                                                        |                       | ber 101, near the entr                               | olex Park Avenue. On<br>rance to the front door |
| 77                                                                                                | 1                                                                        | Building              | Layout                                               | Renovation                                      |
|                                                                                                   |                                                                          | -1 floor of 23        | Separated<br>Rooms                                   |                                                 |
|                                                                                                   |                                                                          | Published: 08.12.2021 |                                                      |                                                 |
| Parking: Elevator Access - Directly to Underground<br>Parking<br>Residential Complex: Park Avenue | District: Underground:<br>Kiev Center Holosiivskiy Holosiivks'ka ~ 1 min |                       | dov                                                  | stance to<br>wntown Kiev:                       |
|                                                                                                   |                                                                          |                       | Wall                                                 | king ~ 1 hour 28 mins.<br>ing ~ 17 mins         |
|                                                                                                   | SOV                                                                      | Демії                 | vska <del>E95</del><br>Vivka<br>Eulibka              | HORNA HORA HORA HORA HORA HORA HORA HORA HOR    |