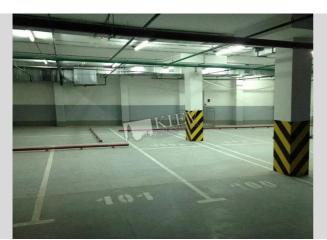

| 40-letiya Oktyabrya 60                                                                            |                                                                          |                       |                                                      | id<br>20289                                     |
|---------------------------------------------------------------------------------------------------|--------------------------------------------------------------------------|-----------------------|------------------------------------------------------|-------------------------------------------------|
|                                                                                                   |                                                                          | Layout                | Total area<br>17 m <sup>2</sup>                      | Price<br>57,000 \$                              |
|                                                                                                   |                                                                          |                       | m <sup>2</sup> living room<br>m <sup>2</sup> kitchen | For 1 м <sup>2</sup><br>3,352 \$                |
|                                                                                                   |                                                                          | Description           |                                                      |                                                 |
|                                                                                                   | -                                                                        |                       | ber 101, near the entr                               | olex Park Avenue. On<br>rance to the front door |
| 77                                                                                                | 1                                                                        | Building              | Layout                                               | Renovation                                      |
|                                                                                                   |                                                                          | -1 floor of 23        | Separated<br>Rooms                                   |                                                 |
|                                                                                                   |                                                                          | Published: 08.12.2021 |                                                      |                                                 |
| Parking: Elevator Access - Directly to Underground<br>Parking<br>Residential Complex: Park Avenue | District: Underground:<br>Kiev Center Holosiivskiy Holosiivks'ka ~ 1 min |                       | dov                                                  | stance to<br>wntown Kiev:                       |
|                                                                                                   |                                                                          |                       | Wall                                                 | king ~ 1 hour 28 mins.<br>ing ~ 17 mins         |
|                                                                                                   | SOV                                                                      | Демії                 | vska <del>E95</del><br>Vivka<br>Eulibka              | HORNA HORA HORA HORA HORA HORA HORA HORA HOR    |