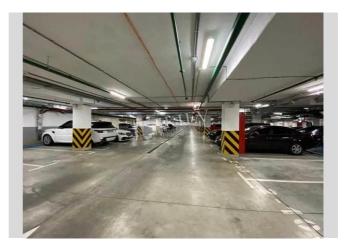

| 40-letiya Oktyabrya 60                                                                            |                                                                          |                       |                                                      | id<br>20289                                     |
|---------------------------------------------------------------------------------------------------|--------------------------------------------------------------------------|-----------------------|------------------------------------------------------|-------------------------------------------------|
|                                                                                                   |                                                                          | Layout                | Total area<br>17 m <sup>2</sup>                      | Price<br>57,000 \$                              |
|                                                                                                   |                                                                          |                       | m <sup>2</sup> living room<br>m <sup>2</sup> kitchen | For 1 м <sup>2</sup><br>3,352 \$                |
|                                                                                                   |                                                                          | Description           |                                                      |                                                 |
|                                                                                                   | -                                                                        |                       | ber 101, near the entr                               | olex Park Avenue. On<br>rance to the front door |
| 77                                                                                                | 1                                                                        | Building              | Layout                                               | Renovation                                      |
|                                                                                                   |                                                                          | -1 floor of 23        | Separated<br>Rooms                                   |                                                 |
|                                                                                                   |                                                                          | Published: 08.12.2021 |                                                      |                                                 |
| Parking: Elevator Access - Directly to Underground<br>Parking<br>Residential Complex: Park Avenue | District: Underground:<br>Kiev Center Holosiivskiy Holosiivks'ka ~ 1 min |                       | dov                                                  | stance to<br>wntown Kiev:                       |
|                                                                                                   |                                                                          |                       | Wall                                                 | king ~ 1 hour 28 mins.<br>ing ~ 17 mins         |
|                                                                                                   | SOV                                                                      | Демії                 | vska <del>E95</del><br>Vivka<br>Eulibka              | HORNA HORA HORA HORA HORA HORA HORA HORA HOR    |