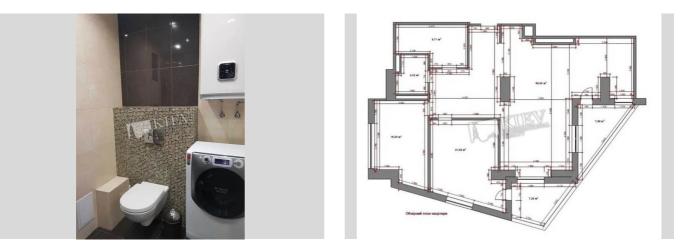

| Delovaya 2b                                                                                                                                                                                                                                                                                                                                                                                                        |                                               |                                                                                                                                                                                                     | id<br>20210                                                                                                                 |
|--------------------------------------------------------------------------------------------------------------------------------------------------------------------------------------------------------------------------------------------------------------------------------------------------------------------------------------------------------------------------------------------------------------------|-----------------------------------------------|-----------------------------------------------------------------------------------------------------------------------------------------------------------------------------------------------------|-----------------------------------------------------------------------------------------------------------------------------|
|                                                                                                                                                                                                                                                                                                                                                                                                                    | study and large kitch<br>furniture and househ | Total area<br>130 m <sup>2</sup><br>m <sup>2</sup> living room<br>m <sup>2</sup> kitchen<br>ent, 130 sq. m on the 8<br>en-living room, 2 bathro<br>old appliances. There a<br>an underground parkin | Price<br>2,100 \$<br>For 1 M <sup>2</sup><br>16 \$<br>th floor. Bedroom,<br>borns. Equipped with<br>the 2 balconies. Closed |
|                                                                                                                                                                                                                                                                                                                                                                                                                    | Published: 10.11.202                          | 21                                                                                                                                                                                                  |                                                                                                                             |
| Living Room: Home Cinema<br>Master Bedroom 1: Double Bed, Writing Table<br>Bedroom 2: Guest Bedroom<br>Kitchen: Dining Room, Dishwasher, Electric Oventop<br>Bathroom: 2 Bathrooms, Jacuzzi, Shower, Washing Machine<br>Furniture: Furniture Removal Possible<br>Balcony: 2 Balconies<br>Parking: Underground Parking (two spaces attached)<br>Elevator: Yes<br>Communication: Cable TV, Wi-fi Internet Connection |                                               | lympiiskaya ~ 0                                                                                                                                                                                     | Distance to<br>downtown Kiev:<br>Walking ~ 0.<br>Driving ~ 0                                                                |
|                                                                                                                                                                                                                                                                                                                                                                                                                    | Coogle                                        | Map 668 60003                                                                                                                                                                                       |                                                                                                                             |