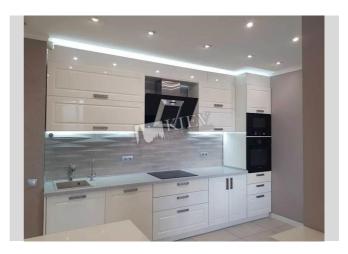

| Delovaya 2b                                                                                                                                                                                                                                                                                                                                                                                                        |                                               |                                                                                                                                                                                                     | id<br>20210                                                                                                                 |
|--------------------------------------------------------------------------------------------------------------------------------------------------------------------------------------------------------------------------------------------------------------------------------------------------------------------------------------------------------------------------------------------------------------------|-----------------------------------------------|-----------------------------------------------------------------------------------------------------------------------------------------------------------------------------------------------------|-----------------------------------------------------------------------------------------------------------------------------|
|                                                                                                                                                                                                                                                                                                                                                                                                                    | study and large kitch<br>furniture and househ | Total area<br>130 m <sup>2</sup><br>m <sup>2</sup> living room<br>m <sup>2</sup> kitchen<br>ent, 130 sq. m on the 8<br>en-living room, 2 bathro<br>old appliances. There a<br>an underground parkin | Price<br>2,100 \$<br>For 1 M <sup>2</sup><br>16 \$<br>th floor. Bedroom,<br>borns. Equipped with<br>the 2 balconies. Closed |
|                                                                                                                                                                                                                                                                                                                                                                                                                    | Published: 10.11.202                          | 21                                                                                                                                                                                                  |                                                                                                                             |
| Living Room: Home Cinema<br>Master Bedroom 1: Double Bed, Writing Table<br>Bedroom 2: Guest Bedroom<br>Kitchen: Dining Room, Dishwasher, Electric Oventop<br>Bathroom: 2 Bathrooms, Jacuzzi, Shower, Washing Machine<br>Furniture: Furniture Removal Possible<br>Balcony: 2 Balconies<br>Parking: Underground Parking (two spaces attached)<br>Elevator: Yes<br>Communication: Cable TV, Wi-fi Internet Connection |                                               | lympiiskaya ~ 0                                                                                                                                                                                     | Distance to<br>downtown Kiev:<br>Walking ~ 0.<br>Driving ~ 0                                                                |
|                                                                                                                                                                                                                                                                                                                                                                                                                    | Coogle                                        | Map 668 60003                                                                                                                                                                                       |                                                                                                                             |