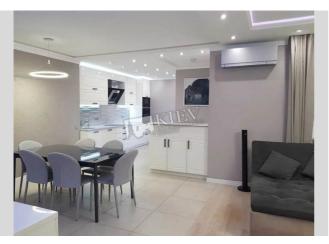

| Delovaya 2b                                                                                                                                                                                                                                                                                                                                                                                                        |                                               |                                                                                                                                                                                                     | id<br>20210                                                                                                                 |
|--------------------------------------------------------------------------------------------------------------------------------------------------------------------------------------------------------------------------------------------------------------------------------------------------------------------------------------------------------------------------------------------------------------------|-----------------------------------------------|-----------------------------------------------------------------------------------------------------------------------------------------------------------------------------------------------------|-----------------------------------------------------------------------------------------------------------------------------|
|                                                                                                                                                                                                                                                                                                                                                                                                                    | study and large kitch<br>furniture and househ | Total area<br>130 m <sup>2</sup><br>m <sup>2</sup> living room<br>m <sup>2</sup> kitchen<br>ent, 130 sq. m on the 8<br>en-living room, 2 bathro<br>old appliances. There a<br>an underground parkin | Price<br>2,100 \$<br>For 1 M <sup>2</sup><br>16 \$<br>th floor. Bedroom,<br>borns. Equipped with<br>the 2 balconies. Closed |
|                                                                                                                                                                                                                                                                                                                                                                                                                    | Published: 10.11.202                          | 21                                                                                                                                                                                                  |                                                                                                                             |
| Living Room: Home Cinema<br>Master Bedroom 1: Double Bed, Writing Table<br>Bedroom 2: Guest Bedroom<br>Kitchen: Dining Room, Dishwasher, Electric Oventop<br>Bathroom: 2 Bathrooms, Jacuzzi, Shower, Washing Machine<br>Furniture: Furniture Removal Possible<br>Balcony: 2 Balconies<br>Parking: Underground Parking (two spaces attached)<br>Elevator: Yes<br>Communication: Cable TV, Wi-fi Internet Connection |                                               | lympiiskaya ~ 0                                                                                                                                                                                     | Distance to<br>downtown Kiev:<br>Walking ~ 0.<br>Driving ~ 0                                                                |
|                                                                                                                                                                                                                                                                                                                                                                                                                    | Coogle                                        | Map 668 60003                                                                                                                                                                                       |                                                                                                                             |