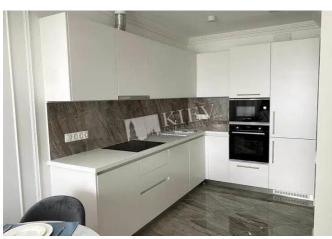

| Lipkovskogo16 A                                                                                                       |                                 |                                                                                                                                                           |                                                                                         | id<br>18257                                         |  |
|-----------------------------------------------------------------------------------------------------------------------|---------------------------------|-----------------------------------------------------------------------------------------------------------------------------------------------------------|-----------------------------------------------------------------------------------------|-----------------------------------------------------|--|
|                                                                                                                       |                                 | Layout<br>1 Bathroom                                                                                                                                      | Total area<br>51 m <sup>2</sup><br>m <sup>2</sup> living room<br>m <sup>2</sup> kitchen | 1,500 \$                                            |  |
|                                                                                                                       |                                 | Description<br>One-bedroom apartment (55 m2) on Valisilia Lipkovskogo 16 A.<br>Fully renovated, furniture, 2 bathrooms. Underground parking.<br>Security. |                                                                                         |                                                     |  |
|                                                                                                                       |                                 | Building<br>19 floor of 24                                                                                                                                | Layout<br>Mixed Floor                                                                   | Renovation<br>Plan                                  |  |
|                                                                                                                       |                                 | Published: 08.07.202                                                                                                                                      | 0                                                                                       |                                                     |  |
| Bathroom: 1 Bathroom<br>Parking: Elevator Access - Directly to Underground<br>Parking<br>Residential Complex: Kvartet | District:<br>Kiev Center Shevch | t: Underground:<br>ter Shevchenkovskii (Other) ~ 13 mins                                                                                                  |                                                                                         | Distance to<br>downtown Kiev:<br>Walking ~ 47 mins. |  |