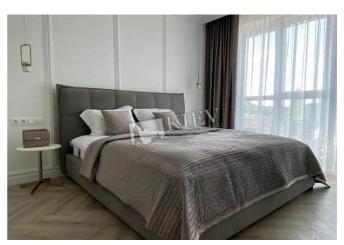

| Lipkovskogo16 A                                                                                                       |                                 |                                                                                                                                                           |                                                                                         | id<br>18257                                         |  |
|-----------------------------------------------------------------------------------------------------------------------|---------------------------------|-----------------------------------------------------------------------------------------------------------------------------------------------------------|-----------------------------------------------------------------------------------------|-----------------------------------------------------|--|
|                                                                                                                       |                                 | Layout<br>1 Bathroom                                                                                                                                      | Total area<br>51 m <sup>2</sup><br>m <sup>2</sup> living room<br>m <sup>2</sup> kitchen | 1,500 \$                                            |  |
|                                                                                                                       |                                 | Description<br>One-bedroom apartment (55 m2) on Valisilia Lipkovskogo 16 A.<br>Fully renovated, furniture, 2 bathrooms. Underground parking.<br>Security. |                                                                                         |                                                     |  |
|                                                                                                                       |                                 | Building<br>19 floor of 24                                                                                                                                | Layout<br>Mixed Floor                                                                   | Renovation<br>Plan                                  |  |
|                                                                                                                       |                                 | Published: 08.07.202                                                                                                                                      | 0                                                                                       |                                                     |  |
| Bathroom: 1 Bathroom<br>Parking: Elevator Access - Directly to Underground<br>Parking<br>Residential Complex: Kvartet | District:<br>Kiev Center Shevch | t: Underground:<br>ter Shevchenkovskii (Other) ~ 13 mins                                                                                                  |                                                                                         | Distance to<br>downtown Kiev:<br>Walking ~ 47 mins. |  |