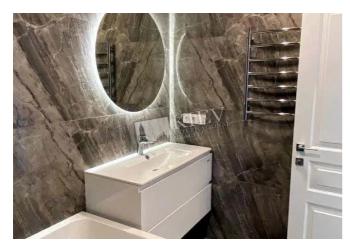

| Lipkovskogo16 A                                                                                                       |                                 |                                                                                                                                                           |                                                                                         | id<br>18257                                         |  |
|-----------------------------------------------------------------------------------------------------------------------|---------------------------------|-----------------------------------------------------------------------------------------------------------------------------------------------------------|-----------------------------------------------------------------------------------------|-----------------------------------------------------|--|
|                                                                                                                       |                                 | Layout<br>1 Bathroom                                                                                                                                      | Total area<br>51 m <sup>2</sup><br>m <sup>2</sup> living room<br>m <sup>2</sup> kitchen | 1,500 \$                                            |  |
|                                                                                                                       |                                 | Description<br>One-bedroom apartment (55 m2) on Valisilia Lipkovskogo 16 A.<br>Fully renovated, furniture, 2 bathrooms. Underground parking.<br>Security. |                                                                                         |                                                     |  |
|                                                                                                                       |                                 | Building<br>19 floor of 24                                                                                                                                | Layout<br>Mixed Floor                                                                   | Renovation<br>Plan                                  |  |
|                                                                                                                       |                                 | Published: 08.07.202                                                                                                                                      | 0                                                                                       |                                                     |  |
| Bathroom: 1 Bathroom<br>Parking: Elevator Access - Directly to Underground<br>Parking<br>Residential Complex: Kvartet | District:<br>Kiev Center Shevch | t: Underground:<br>ter Shevchenkovskii (Other) ~ 13 mins                                                                                                  |                                                                                         | Distance to<br>downtown Kiev:<br>Walking ~ 47 mins. |  |