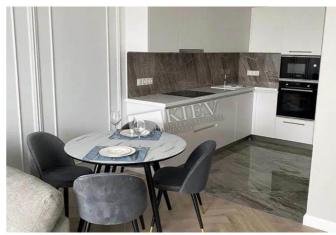

| Lipkovskogo16 A                                                                                                       |                                 |                                                                                                                                                           |                                                                                         | id<br>18257                                         |  |
|-----------------------------------------------------------------------------------------------------------------------|---------------------------------|-----------------------------------------------------------------------------------------------------------------------------------------------------------|-----------------------------------------------------------------------------------------|-----------------------------------------------------|--|
|                                                                                                                       |                                 | Layout<br>1 Bathroom                                                                                                                                      | Total area<br>51 m <sup>2</sup><br>m <sup>2</sup> living room<br>m <sup>2</sup> kitchen | 1,500 \$                                            |  |
|                                                                                                                       |                                 | Description<br>One-bedroom apartment (55 m2) on Valisilia Lipkovskogo 16 A.<br>Fully renovated, furniture, 2 bathrooms. Underground parking.<br>Security. |                                                                                         |                                                     |  |
|                                                                                                                       |                                 | Building<br>19 floor of 24                                                                                                                                | Layout<br>Mixed Floor                                                                   | Renovation<br>Plan                                  |  |
|                                                                                                                       |                                 | Published: 08.07.202                                                                                                                                      | 0                                                                                       |                                                     |  |
| Bathroom: 1 Bathroom<br>Parking: Elevator Access - Directly to Underground<br>Parking<br>Residential Complex: Kvartet | District:<br>Kiev Center Shevch | t: Underground:<br>ter Shevchenkovskii (Other) ~ 13 mins                                                                                                  |                                                                                         | Distance to<br>downtown Kiev:<br>Walking ~ 47 mins. |  |