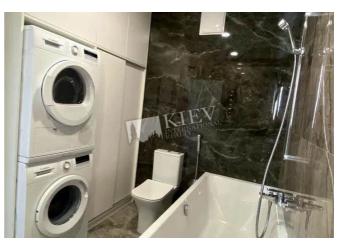

| Lipkovskogo16 A                                                                                                       |                                 |                                                                                                                                                           |                                                                                         | id<br>18257                                         |  |
|-----------------------------------------------------------------------------------------------------------------------|---------------------------------|-----------------------------------------------------------------------------------------------------------------------------------------------------------|-----------------------------------------------------------------------------------------|-----------------------------------------------------|--|
|                                                                                                                       |                                 | Layout<br>1 Bathroom                                                                                                                                      | Total area<br>51 m <sup>2</sup><br>m <sup>2</sup> living room<br>m <sup>2</sup> kitchen | 1,500 \$                                            |  |
|                                                                                                                       |                                 | Description<br>One-bedroom apartment (55 m2) on Valisilia Lipkovskogo 16 A.<br>Fully renovated, furniture, 2 bathrooms. Underground parking.<br>Security. |                                                                                         |                                                     |  |
|                                                                                                                       |                                 | Building<br>19 floor of 24                                                                                                                                | Layout<br>Mixed Floor                                                                   | Renovation<br>Plan                                  |  |
|                                                                                                                       |                                 | Published: 08.07.202                                                                                                                                      | 0                                                                                       |                                                     |  |
| Bathroom: 1 Bathroom<br>Parking: Elevator Access - Directly to Underground<br>Parking<br>Residential Complex: Kvartet | District:<br>Kiev Center Shevch | t: Underground:<br>ter Shevchenkovskii (Other) ~ 13 mins                                                                                                  |                                                                                         | Distance to<br>downtown Kiev:<br>Walking ~ 47 mins. |  |