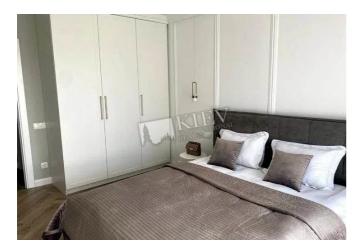

| Lipkovskogo16 A                                                                                                       |                                 |                                                                                                                                                           |                                                                                         | id<br>18257                                         |  |
|-----------------------------------------------------------------------------------------------------------------------|---------------------------------|-----------------------------------------------------------------------------------------------------------------------------------------------------------|-----------------------------------------------------------------------------------------|-----------------------------------------------------|--|
|                                                                                                                       |                                 | Layout<br>1 Bathroom                                                                                                                                      | Total area<br>51 m <sup>2</sup><br>m <sup>2</sup> living room<br>m <sup>2</sup> kitchen | 1,500 \$                                            |  |
|                                                                                                                       |                                 | Description<br>One-bedroom apartment (55 m2) on Valisilia Lipkovskogo 16 A.<br>Fully renovated, furniture, 2 bathrooms. Underground parking.<br>Security. |                                                                                         |                                                     |  |
|                                                                                                                       |                                 | Building<br>19 floor of 24                                                                                                                                | Layout<br>Mixed Floor                                                                   | Renovation<br>Plan                                  |  |
|                                                                                                                       |                                 | Published: 08.07.202                                                                                                                                      | 0                                                                                       |                                                     |  |
| Bathroom: 1 Bathroom<br>Parking: Elevator Access - Directly to Underground<br>Parking<br>Residential Complex: Kvartet | District:<br>Kiev Center Shevch | t: Underground:<br>ter Shevchenkovskii (Other) ~ 13 mins                                                                                                  |                                                                                         | Distance to<br>downtown Kiev:<br>Walking ~ 47 mins. |  |