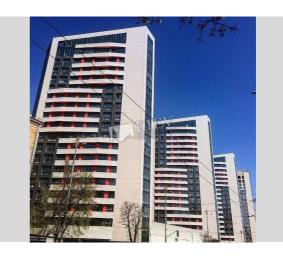

| Lipkovskogo16 A                                                                                                       |                                 |                                                                                                                                                           |                                                                                         | id<br>18257                                         |  |
|-----------------------------------------------------------------------------------------------------------------------|---------------------------------|-----------------------------------------------------------------------------------------------------------------------------------------------------------|-----------------------------------------------------------------------------------------|-----------------------------------------------------|--|
|                                                                                                                       |                                 | Layout<br>1 Bathroom                                                                                                                                      | Total area<br>51 m <sup>2</sup><br>m <sup>2</sup> living room<br>m <sup>2</sup> kitchen | 1,500 \$                                            |  |
|                                                                                                                       |                                 | Description<br>One-bedroom apartment (55 m2) on Valisilia Lipkovskogo 16 A.<br>Fully renovated, furniture, 2 bathrooms. Underground parking.<br>Security. |                                                                                         |                                                     |  |
|                                                                                                                       |                                 | Building<br>19 floor of 24                                                                                                                                | Layout<br>Mixed Floor                                                                   | Renovation<br>Plan                                  |  |
|                                                                                                                       |                                 | Published: 08.07.202                                                                                                                                      | 0                                                                                       |                                                     |  |
| Bathroom: 1 Bathroom<br>Parking: Elevator Access - Directly to Underground<br>Parking<br>Residential Complex: Kvartet | District:<br>Kiev Center Shevch | t: Underground:<br>ter Shevchenkovskii (Other) ~ 13 mins                                                                                                  |                                                                                         | Distance to<br>downtown Kiev:<br>Walking ~ 47 mins. |  |