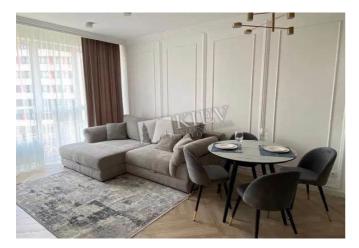

| Lipkovskogo16 A                                                                                                       |                                 |                                                                                                                                                           |                                                                                         | id<br>18257                                         |  |
|-----------------------------------------------------------------------------------------------------------------------|---------------------------------|-----------------------------------------------------------------------------------------------------------------------------------------------------------|-----------------------------------------------------------------------------------------|-----------------------------------------------------|--|
|                                                                                                                       |                                 | Layout<br>1 Bathroom                                                                                                                                      | Total area<br>51 m <sup>2</sup><br>m <sup>2</sup> living room<br>m <sup>2</sup> kitchen | 1,500 \$                                            |  |
|                                                                                                                       |                                 | Description<br>One-bedroom apartment (55 m2) on Valisilia Lipkovskogo 16 A.<br>Fully renovated, furniture, 2 bathrooms. Underground parking.<br>Security. |                                                                                         |                                                     |  |
|                                                                                                                       |                                 | Building<br>19 floor of 24                                                                                                                                | Layout<br>Mixed Floor                                                                   | Renovation<br>Plan                                  |  |
|                                                                                                                       |                                 | Published: 08.07.202                                                                                                                                      | 0                                                                                       |                                                     |  |
| Bathroom: 1 Bathroom<br>Parking: Elevator Access - Directly to Underground<br>Parking<br>Residential Complex: Kvartet | District:<br>Kiev Center Shevch | t: Underground:<br>ter Shevchenkovskii (Other) ~ 13 mins                                                                                                  |                                                                                         | Distance to<br>downtown Kiev:<br>Walking ~ 47 mins. |  |