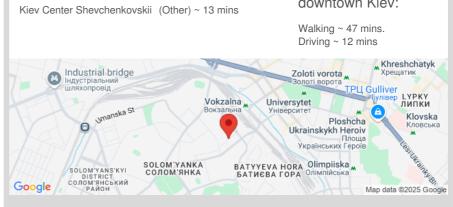

| Lipkovskogo16 A                                                                                                       |                                 |                                                                                                                                                           |                                                                                         | id<br>18257                                         |  |
|-----------------------------------------------------------------------------------------------------------------------|---------------------------------|-----------------------------------------------------------------------------------------------------------------------------------------------------------|-----------------------------------------------------------------------------------------|-----------------------------------------------------|--|
|                                                                                                                       |                                 | Layout<br>1 Bathroom                                                                                                                                      | Total area<br>51 m <sup>2</sup><br>m <sup>2</sup> living room<br>m <sup>2</sup> kitchen | 1,500 \$                                            |  |
|                                                                                                                       |                                 | Description<br>One-bedroom apartment (55 m2) on Valisilia Lipkovskogo 16 A.<br>Fully renovated, furniture, 2 bathrooms. Underground parking.<br>Security. |                                                                                         |                                                     |  |
|                                                                                                                       |                                 | Building<br>19 floor of 24                                                                                                                                | Layout<br>Mixed Floor                                                                   | Renovation<br>Plan                                  |  |
|                                                                                                                       |                                 | Published: 08.07.202                                                                                                                                      | 0                                                                                       |                                                     |  |
| Bathroom: 1 Bathroom<br>Parking: Elevator Access - Directly to Underground<br>Parking<br>Residential Complex: Kvartet | District:<br>Kiev Center Shevch | t: Underground:<br>ter Shevchenkovskii (Other) ~ 13 mins                                                                                                  |                                                                                         | Distance to<br>downtown Kiev:<br>Walking ~ 47 mins. |  |