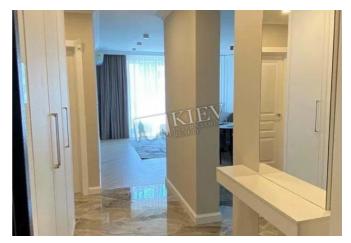

| Lipkovskogo16 A                                                                                                       |                                 |                                                                                                                                                           |                                                                                         | id<br>18257                                         |  |
|-----------------------------------------------------------------------------------------------------------------------|---------------------------------|-----------------------------------------------------------------------------------------------------------------------------------------------------------|-----------------------------------------------------------------------------------------|-----------------------------------------------------|--|
|                                                                                                                       |                                 | Layout<br>1 Bathroom                                                                                                                                      | Total area<br>51 m <sup>2</sup><br>m <sup>2</sup> living room<br>m <sup>2</sup> kitchen | 1,500 \$                                            |  |
|                                                                                                                       |                                 | Description<br>One-bedroom apartment (55 m2) on Valisilia Lipkovskogo 16 A.<br>Fully renovated, furniture, 2 bathrooms. Underground parking.<br>Security. |                                                                                         |                                                     |  |
|                                                                                                                       |                                 | Building<br>19 floor of 24                                                                                                                                | Layout<br>Mixed Floor                                                                   | Renovation<br>Plan                                  |  |
|                                                                                                                       |                                 | Published: 08.07.202                                                                                                                                      | 0                                                                                       |                                                     |  |
| Bathroom: 1 Bathroom<br>Parking: Elevator Access - Directly to Underground<br>Parking<br>Residential Complex: Kvartet | District:<br>Kiev Center Shevch | t: Underground:<br>ter Shevchenkovskii (Other) ~ 13 mins                                                                                                  |                                                                                         | Distance to<br>downtown Kiev:<br>Walking ~ 47 mins. |  |