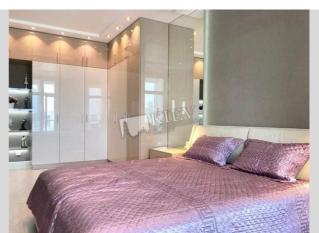

id

19025

**Royal Tower** 

Layout

Living Room Master Bedroom 1 1 Bathroom

Total area  $85 \, \text{m}^2$ 

m<sup>2</sup> living room m<sup>2</sup> kitchen

Price 2,200\$

Living Room: Flatscreen TV, L-Shaped Couch

Master Bedroom 1: Double Bed

Kitchen: Dining Room, Dishwasher, Electric

Oventop

Bathroom: 1 Bathroom Furniture: Flexible Balcony: 2 Balconies

Elevator: Yes

Interior Condition: 1-2 Years Old Residential Complex: Royal Tower