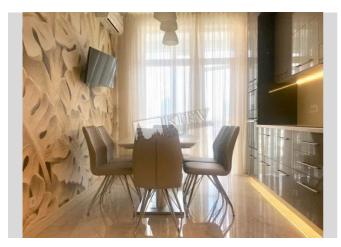

Living Room: Flatscreen TV, L-Shaped Couch

Master Bedroom 1: Double Bed

Kitchen: Dining Room, Dishwasher, Electric

Oventop

Bathroom: 1 Bathroom Furniture: Flexible Balcony: 2 Balconies

Elevator: Yes

Interior Condition: 1-2 Years Old Residential Complex: Royal Tower