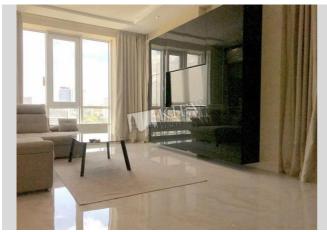

id

19025

**Royal Tower** 

Layout

Living Room Master Bedroom 1 1 Bathroom

Total area  $85 \, \text{m}^2$ 

m<sup>2</sup> living room m<sup>2</sup> kitchen

Price 2,200\$

## Description

Panoramic view apartment with separate rooms in the Royal Tower RC (85 m2).

Building

18 floor of 30

Layout

Separated Rooms

Renovation

Published: 23.10.2020

Living Room: Flatscreen TV, L-Shaped Couch

Master Bedroom 1: Double Bed

Kitchen: Dining Room, Dishwasher, Electric

Oventop

Bathroom: 1 Bathroom Furniture: Flexible Balcony: 2 Balconies

Elevator: Yes

Interior Condition: 1-2 Years Old Residential Complex: Royal Tower