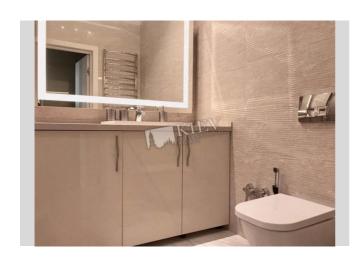

Living Room: Flatscreen TV, L-Shaped Couch

Master Bedroom 1: Double Bed

Kitchen: Dining Room, Dishwasher, Electric

Oventop

Bathroom: 1 Bathroom Furniture: Flexible Balcony: 2 Balconies

Elevator: Yes

Interior Condition: 1-2 Years Old Residential Complex: Royal Tower