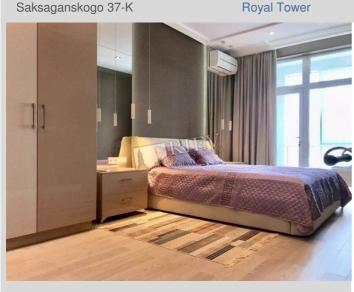

id

19025

**Royal Tower** 

Layout

Living Room Master Bedroom 1 1 Bathroom

Total area  $85 \, \text{m}^2$ 

m<sup>2</sup> living room m<sup>2</sup> kitchen

Price 2,200\$

Living Room: Flatscreen TV, L-Shaped Couch

Master Bedroom 1: Double Bed

Kitchen: Dining Room, Dishwasher, Electric

Oventop

Bathroom: 1 Bathroom Furniture: Flexible Balcony: 2 Balconies

Elevator: Yes

Interior Condition: 1-2 Years Old Residential Complex: Royal Tower