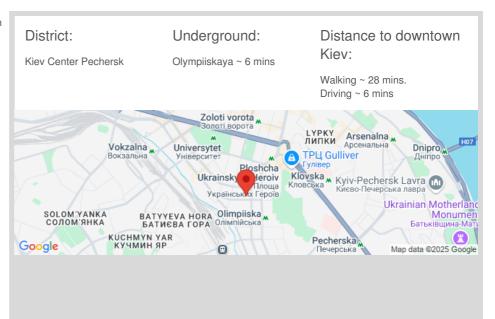

## Description

Panoramic view apartment with separate rooms in the Royal Tower RC (85 m2).

Building

18 floor of 30

Layout

Separated Rooms

Renovation

Published: 23.10.2020