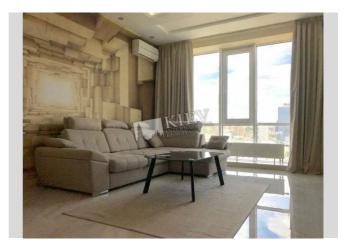

id

19025

**Royal Tower** 

Layout

Living Room Master Bedroom 1 1 Bathroom

Total area  $85 \, \text{m}^2$ 

m<sup>2</sup> living room m<sup>2</sup> kitchen

Price 2,200\$

Living Room: Flatscreen TV, L-Shaped Couch

Master Bedroom 1: Double Bed

Kitchen: Dining Room, Dishwasher, Electric

Oventop

Bathroom: 1 Bathroom Furniture: Flexible Balcony: 2 Balconies

Elevator: Yes

Interior Condition: 1-2 Years Old Residential Complex: Royal Tower