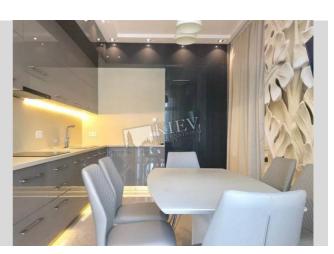

Living Room: Flatscreen TV, L-Shaped Couch

Master Bedroom 1: Double Bed

Kitchen: Dining Room, Dishwasher, Electric

Oventop

Bathroom: 1 Bathroom Furniture: Flexible Balcony: 2 Balconies

Elevator: Yes

Interior Condition: 1-2 Years Old Residential Complex: Royal Tower