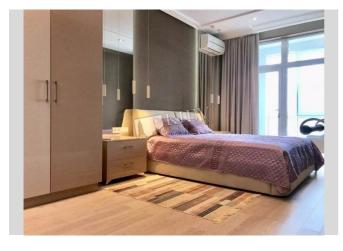

id

19025

**Royal Tower** 

Layout

Living Room Master Bedroom 1 1 Bathroom

Total area  $85 \, \text{m}^2$ 

m<sup>2</sup> living room m<sup>2</sup> kitchen

Price 2,200\$

Living Room: Flatscreen TV, L-Shaped Couch

Master Bedroom 1: Double Bed

Kitchen: Dining Room, Dishwasher, Electric

Oventop

Bathroom: 1 Bathroom Furniture: Flexible Balcony: 2 Balconies

Elevator: Yes

Interior Condition: 1-2 Years Old Residential Complex: Royal Tower