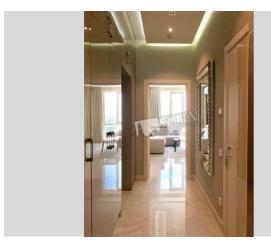

## Description

Panoramic view apartment with separate rooms in the Royal Tower RC (85 m2).

Building

18 floor of 30

Layout

Separated Rooms

Renovation

Published: 23.10.2020

Living Room: Flatscreen TV, L-Shaped Couch

Master Bedroom 1: Double Bed

Kitchen: Dining Room, Dishwasher, Electric

Oventop

Bathroom: 1 Bathroom Furniture: Flexible Balcony: 2 Balconies

Elevator: Yes

Interior Condition: 1-2 Years Old Residential Complex: Royal Tower