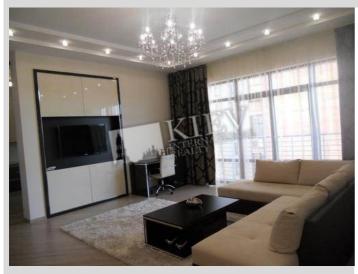

## Kreschatik 27B

| Layout<br>Living Room<br>Master Bedroom 1<br>1 Bathroom                                                                                                                                                                             | Total area<br>100 m <sup>2</sup><br>40 m <sup>2</sup> living room<br>40 m <sup>2</sup> kitchen | Price<br>2,700 \$<br>For 1 м <sup>2</sup><br>27 \$ |
|-------------------------------------------------------------------------------------------------------------------------------------------------------------------------------------------------------------------------------------|------------------------------------------------------------------------------------------------|----------------------------------------------------|
| <b>Description</b><br>Luxury one-bedroom apartment (100 m2) on Khreshchatyk 27B.<br>Fully renovated, interior design, balcony, 1 bathroom (shower,<br>bathtub). Concierge. Underground parking (1 space attached).<br>Registration. |                                                                                                |                                                    |
| Building<br>8 floor of 10                                                                                                                                                                                                           | Layout<br>Mixed Floor Plan                                                                     | Renovation                                         |

Published: 17.07.2020

Living Room: Flatscreen TV, Fold-out Sofa Set Master Bedroom 1: Double Bed Kitchen: Dining Room, Dishwasher, Electric Oventop Bathroom: 1 Bathroom, Bathtub, Shower, Washing Machine Balcony: 1 Balcony Parking: Underground Parking (one space attached), Yard Parking Elevator: Yes Interior Condition: Brand New Communication: Cable TV, Wi-fi Internet Connection