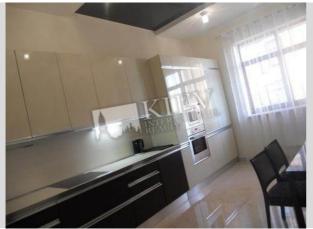

## Kreschatik 27B

| Layout<br>Living Room<br>Master Bedroom 1<br>1 Bathroom                                                                                                                                                                             | Total area<br>100 m <sup>2</sup><br>40 m <sup>2</sup> living room<br>40 m <sup>2</sup> kitchen | Price<br>2,700 \$<br>For 1 м <sup>2</sup><br>27 \$ |
|-------------------------------------------------------------------------------------------------------------------------------------------------------------------------------------------------------------------------------------|------------------------------------------------------------------------------------------------|----------------------------------------------------|
| <b>Description</b><br>Luxury one-bedroom apartment (100 m2) on Khreshchatyk 27B.<br>Fully renovated, interior design, balcony, 1 bathroom (shower,<br>bathtub). Concierge. Underground parking (1 space attached).<br>Registration. |                                                                                                |                                                    |
| Building<br>8 floor of 10                                                                                                                                                                                                           | Layout<br>Mixed Floor Plan                                                                     | Renovation                                         |

Published: 17.07.2020

Living Room: Flatscreen TV, Fold-out Sofa Set Master Bedroom 1: Double Bed Kitchen: Dining Room, Dishwasher, Electric Oventop Bathroom: 1 Bathroom, Bathtub, Shower, Washing Machine Balcony: 1 Balcony Parking: Underground Parking (one space attached), Yard Parking Elevator: Yes Interior Condition: Brand New Communication: Cable TV, Wi-fi Internet Connection