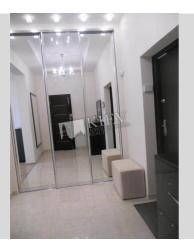

## Kreschatik 27B

| Layout<br>Living Room<br>Master Bedroom 1<br>1 Bathroom                                                                                                                                                                             | Total area<br>100 m <sup>2</sup><br>40 m <sup>2</sup> living room<br>40 m <sup>2</sup> kitchen | Price<br>2,700 \$<br>For 1 м <sup>2</sup><br>27 \$ |
|-------------------------------------------------------------------------------------------------------------------------------------------------------------------------------------------------------------------------------------|------------------------------------------------------------------------------------------------|----------------------------------------------------|
| <b>Description</b><br>Luxury one-bedroom apartment (100 m2) on Khreshchatyk 27B.<br>Fully renovated, interior design, balcony, 1 bathroom (shower,<br>bathtub). Concierge. Underground parking (1 space attached).<br>Registration. |                                                                                                |                                                    |
| Building<br>8 floor of 10                                                                                                                                                                                                           | Layout<br>Mixed Floor Plan                                                                     | Renovation                                         |

Published: 17.07.2020

Living Room: Flatscreen TV, Fold-out Sofa Set Master Bedroom 1: Double Bed Kitchen: Dining Room, Dishwasher, Electric Oventop Bathroom: 1 Bathroom, Bathtub, Shower, Washing Machine Balcony: 1 Balcony Parking: Underground Parking (one space attached), Yard Parking Elevator: Yes Interior Condition: Brand New Communication: Cable TV, Wi-fi Internet Connection