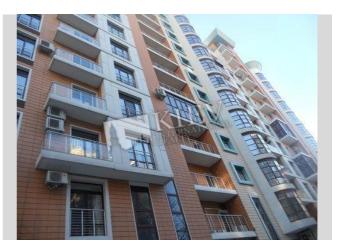

## Kreschatik 27B

| Layout<br>Living Room<br>Master Bedroom 1<br>1 Bathroom                                                                                                                                                                             | Total area<br>100 m <sup>2</sup><br>40 m <sup>2</sup> living room<br>40 m <sup>2</sup> kitchen | Price<br>2,700 \$<br>For 1 м <sup>2</sup><br>27 \$ |
|-------------------------------------------------------------------------------------------------------------------------------------------------------------------------------------------------------------------------------------|------------------------------------------------------------------------------------------------|----------------------------------------------------|
| <b>Description</b><br>Luxury one-bedroom apartment (100 m2) on Khreshchatyk 27B.<br>Fully renovated, interior design, balcony, 1 bathroom (shower,<br>bathtub). Concierge. Underground parking (1 space attached).<br>Registration. |                                                                                                |                                                    |
| Building<br>8 floor of 10                                                                                                                                                                                                           | Layout<br>Mixed Floor Plan                                                                     | Renovation                                         |