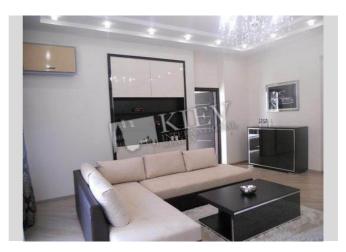

Published: 17.07.2020

Living Room: Flatscreen TV, Fold-out Sofa Set Master Bedroom 1: Double Bed Kitchen: Dining Room, Dishwasher, Electric Oventop Bathroom: 1 Bathroom, Bathtub, Shower, Washing Machine Balcony: 1 Balcony Parking: Underground Parking (one space attached), Yard Parking Elevator: Yes Interior Condition: Brand New Communication: Cable TV, Wi-fi Internet Connection