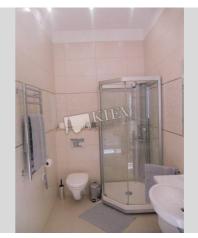

## Kreschatik 27B

| Layout<br>Living Room<br>Master Bedroom 1<br>1 Bathroom                                                                                                                                                                             | Total area<br>100 m <sup>2</sup><br>40 m <sup>2</sup> living room<br>40 m <sup>2</sup> kitchen | Price<br>2,700 \$<br>For 1 м <sup>2</sup><br>27 \$ |
|-------------------------------------------------------------------------------------------------------------------------------------------------------------------------------------------------------------------------------------|------------------------------------------------------------------------------------------------|----------------------------------------------------|
| <b>Description</b><br>Luxury one-bedroom apartment (100 m2) on Khreshchatyk 27B.<br>Fully renovated, interior design, balcony, 1 bathroom (shower,<br>bathtub). Concierge. Underground parking (1 space attached).<br>Registration. |                                                                                                |                                                    |
| Building<br>8 floor of 10                                                                                                                                                                                                           | Layout<br>Mixed Floor Plan                                                                     | Renovation                                         |

Published: 17.07.2020

Living Room: Flatscreen TV, Fold-out Sofa Set Master Bedroom 1: Double Bed Kitchen: Dining Room, Dishwasher, Electric Oventop Bathroom: 1 Bathroom, Bathtub, Shower, Washing Machine Balcony: 1 Balcony Parking: Underground Parking (one space attached), Yard Parking Elevator: Yes Interior Condition: Brand New Communication: Cable TV, Wi-fi Internet Connection