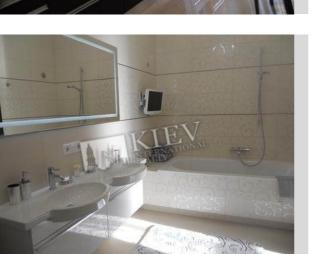

## Kreschatik 27B

| Layout<br>Living Room<br>Master Bedroom 1<br>1 Bathroom                                                                                                                                                                             | Total area<br>100 m <sup>2</sup><br>40 m <sup>2</sup> living room<br>40 m <sup>2</sup> kitchen | Price<br>2,700 \$<br>For 1 м <sup>2</sup><br>27 \$ |
|-------------------------------------------------------------------------------------------------------------------------------------------------------------------------------------------------------------------------------------|------------------------------------------------------------------------------------------------|----------------------------------------------------|
| <b>Description</b><br>Luxury one-bedroom apartment (100 m2) on Khreshchatyk 27B.<br>Fully renovated, interior design, balcony, 1 bathroom (shower,<br>bathtub). Concierge. Underground parking (1 space attached).<br>Registration. |                                                                                                |                                                    |
| Building<br>8 floor of 10                                                                                                                                                                                                           | Layout<br>Mixed Floor Plan                                                                     | Renovation                                         |

Published: 17.07.2020

Living Room: Flatscreen TV, Fold-out Sofa Set Master Bedroom 1: Double Bed Kitchen: Dining Room, Dishwasher, Electric Oventop Bathroom: 1 Bathroom, Bathtub, Shower, Washing Machine Balcony: 1 Balcony Parking: Underground Parking (one space attached), Yard Parking Elevator: Yes Interior Condition: Brand New Communication: Cable TV, Wi-fi Internet Connection