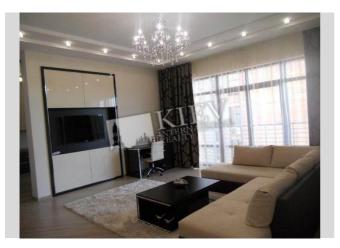

## Kreschatik 27B

| Layout<br>Living Room<br>Master Bedroom 1<br>1 Bathroom                                                                                                                                                                             | Total area<br>100 m <sup>2</sup><br>40 m <sup>2</sup> living room<br>40 m <sup>2</sup> kitchen | Price<br>2,700 \$<br>For 1 м <sup>2</sup><br>27 \$ |
|-------------------------------------------------------------------------------------------------------------------------------------------------------------------------------------------------------------------------------------|------------------------------------------------------------------------------------------------|----------------------------------------------------|
| <b>Description</b><br>Luxury one-bedroom apartment (100 m2) on Khreshchatyk 27B.<br>Fully renovated, interior design, balcony, 1 bathroom (shower,<br>bathtub). Concierge. Underground parking (1 space attached).<br>Registration. |                                                                                                |                                                    |
| Building<br>8 floor of 10                                                                                                                                                                                                           | Layout<br>Mixed Floor Plan                                                                     | Renovation                                         |

Published: 17.07.2020

Living Room: Flatscreen TV, Fold-out Sofa Set Master Bedroom 1: Double Bed Kitchen: Dining Room, Dishwasher, Electric Oventop Bathroom: 1 Bathroom, Bathtub, Shower, Washing Machine Balcony: 1 Balcony Parking: Underground Parking (one space attached), Yard Parking Elevator: Yes Interior Condition: Brand New Communication: Cable TV, Wi-fi Internet Connection