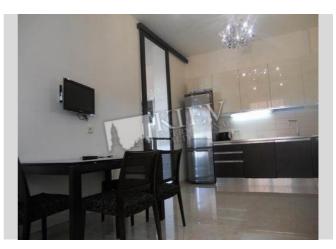

## Kreschatik 27B

| Layout<br>Living Room<br>Master Bedroom 1<br>1 Bathroom                                                                                                                                                                             | Total area<br>100 m <sup>2</sup><br>40 m <sup>2</sup> living room<br>40 m <sup>2</sup> kitchen | Price<br>2,700 \$<br>For 1 м <sup>2</sup><br>27 \$ |
|-------------------------------------------------------------------------------------------------------------------------------------------------------------------------------------------------------------------------------------|------------------------------------------------------------------------------------------------|----------------------------------------------------|
| <b>Description</b><br>Luxury one-bedroom apartment (100 m2) on Khreshchatyk 27B.<br>Fully renovated, interior design, balcony, 1 bathroom (shower,<br>bathtub). Concierge. Underground parking (1 space attached).<br>Registration. |                                                                                                |                                                    |
| Building<br>8 floor of 10                                                                                                                                                                                                           | Layout<br>Mixed Floor Plan                                                                     | Renovation                                         |

Published: 17.07.2020

Living Room: Flatscreen TV, Fold-out Sofa Set Master Bedroom 1: Double Bed Kitchen: Dining Room, Dishwasher, Electric Oventop Bathroom: 1 Bathroom, Bathtub, Shower, Washing Machine Balcony: 1 Balcony Parking: Underground Parking (one space attached), Yard Parking Elevator: Yes Interior Condition: Brand New Communication: Cable TV, Wi-fi Internet Connection