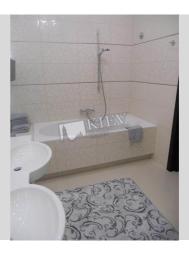

## Kreschatik 27B

| Layout<br>Living Room<br>Master Bedroom 1<br>1 Bathroom                                                                                                                                                                             | Total area<br>100 m <sup>2</sup><br>40 m <sup>2</sup> living room<br>40 m <sup>2</sup> kitchen | Price<br>2,700 \$<br>For 1 м <sup>2</sup><br>27 \$ |
|-------------------------------------------------------------------------------------------------------------------------------------------------------------------------------------------------------------------------------------|------------------------------------------------------------------------------------------------|----------------------------------------------------|
| <b>Description</b><br>Luxury one-bedroom apartment (100 m2) on Khreshchatyk 27B.<br>Fully renovated, interior design, balcony, 1 bathroom (shower,<br>bathtub). Concierge. Underground parking (1 space attached).<br>Registration. |                                                                                                |                                                    |
| Building<br>8 floor of 10                                                                                                                                                                                                           | Layout<br>Mixed Floor Plan                                                                     | Renovation                                         |

Published: 17.07.2020

Living Room: Flatscreen TV, Fold-out Sofa Set Master Bedroom 1: Double Bed Kitchen: Dining Room, Dishwasher, Electric Oventop Bathroom: 1 Bathroom, Bathtub, Shower, Washing Machine Balcony: 1 Balcony Parking: Underground Parking (one space attached), Yard Parking Elevator: Yes Interior Condition: Brand New Communication: Cable TV, Wi-fi Internet Connection