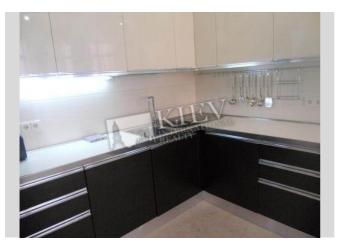

Published: 17.07.2020

Living Room: Flatscreen TV, Fold-out Sofa Set Master Bedroom 1: Double Bed Kitchen: Dining Room, Dishwasher, Electric Oventop Bathroom: 1 Bathroom, Bathtub, Shower, Washing Machine Balcony: 1 Balcony Parking: Underground Parking (one space attached), Yard Parking Elevator: Yes Interior Condition: Brand New Communication: Cable TV, Wi-fi Internet Connection