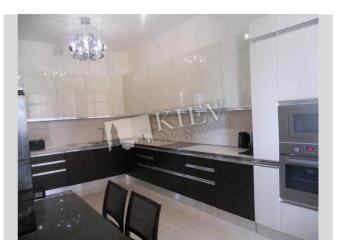

## Kreschatik 27B

| Layout<br>Living Room<br>Master Bedroom 1<br>1 Bathroom                                                                                                                                                                             | Total area<br>100 m <sup>2</sup><br>40 m <sup>2</sup> living room<br>40 m <sup>2</sup> kitchen | Price<br>2,700 \$<br>For 1 м <sup>2</sup><br>27 \$ |
|-------------------------------------------------------------------------------------------------------------------------------------------------------------------------------------------------------------------------------------|------------------------------------------------------------------------------------------------|----------------------------------------------------|
| <b>Description</b><br>Luxury one-bedroom apartment (100 m2) on Khreshchatyk 27B.<br>Fully renovated, interior design, balcony, 1 bathroom (shower,<br>bathtub). Concierge. Underground parking (1 space attached).<br>Registration. |                                                                                                |                                                    |
| Building<br>8 floor of 10                                                                                                                                                                                                           | Layout<br>Mixed Floor Plan                                                                     | Renovation                                         |

Published: 17.07.2020

Living Room: Flatscreen TV, Fold-out Sofa Set Master Bedroom 1: Double Bed Kitchen: Dining Room, Dishwasher, Electric Oventop Bathroom: 1 Bathroom, Bathtub, Shower, Washing Machine Balcony: 1 Balcony Parking: Underground Parking (one space attached), Yard Parking Elevator: Yes Interior Condition: Brand New Communication: Cable TV, Wi-fi Internet Connection