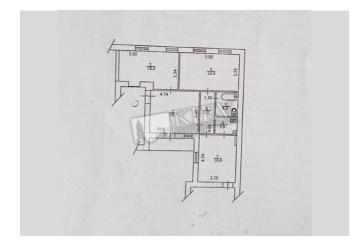

| Shota Rustaveli 34                              |                                                  |                                                                                                                                                               |                                                                   | id<br>17510                                 |  |
|-------------------------------------------------|--------------------------------------------------|---------------------------------------------------------------------------------------------------------------------------------------------------------------|-------------------------------------------------------------------|---------------------------------------------|--|
| KIEX<br>BALLER MARKE                            |                                                  | Layout                                                                                                                                                        | Total area<br>100 m <sup>2</sup><br>57 m <sup>2</sup> living room | Price<br>166,000 \$<br>For 1 м <sup>2</sup> |  |
|                                                 |                                                  |                                                                                                                                                               | 4 m <sup>2</sup> kitchen                                          | 1,660 \$                                    |  |
|                                                 |                                                  | <b>Description</b><br>3-room apartment (100m2) on Shota Rustaveli 34. Also suitable for<br>salon, shop. Fully renovated, no furniture, loggia. Small kitchen. |                                                                   |                                             |  |
|                                                 |                                                  | Building<br>2 floor of 4                                                                                                                                      | Layout<br>Separated<br>Rooms                                      | Renovation                                  |  |
|                                                 |                                                  | Published: 28.10.2020                                                                                                                                         |                                                                   |                                             |  |
| Furniture: No Furniture                         | District:                                        | Underground: [                                                                                                                                                |                                                                   | Distance to downtown                        |  |
| Balcony: Patio<br>Interior Condition: Brand New | Kiev Center Pechersk                             | Palats Sportu ~ 5                                                                                                                                             | mins Kie                                                          | Kiev:                                       |  |
|                                                 | ағалазіуз куу уар<br>адаласівський яр            | V 3.                                                                                                                                                          |                                                                   | Walking ~ 25 mins.<br>Driving ~ 5 mins      |  |
|                                                 | Vokzalna<br>Borizanský klera<br>Borizanský klera | B S S S S S S S S S S S S S S S S S S S                                                                                                                       |                                                                   |                                             |  |
|                                                 |                                                  |                                                                                                                                                               |                                                                   |                                             |  |
| Notes:                                          |                                                  |                                                                                                                                                               |                                                                   |                                             |  |