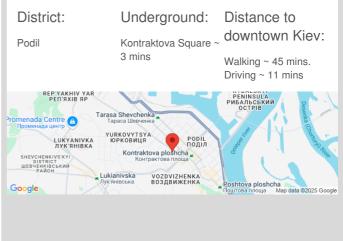

| Kirillovskaya 14/18                                                                                                                       |                                                                                                                                                                                                                                  |                                                                                          | id<br>19237                                        |
|-------------------------------------------------------------------------------------------------------------------------------------------|----------------------------------------------------------------------------------------------------------------------------------------------------------------------------------------------------------------------------------|------------------------------------------------------------------------------------------|----------------------------------------------------|
|                                                                                                                                           | Layout<br>Living Room<br>Master Bedroom 1<br>Cabinet / Study<br>Cabinet / Study,<br>Guest Bedroom<br>Guest Bedroom<br>2 Bathrooms                                                                                                | Total area<br>250 m <sup>2</sup><br>m <sup>2</sup> living room<br>m <sup>2</sup> kitchen | Price<br>3,500 \$<br>For 1 м <sup>2</sup><br>14 \$ |
|                                                                                                                                           | Description<br>Unique penthouse in 2 levels (250 m2) on Kirillovskaya street<br>14/18. 5 rooms, 2 bathrooms, 2 dressing rooms, balcony. Place in<br>the underground parking. Cashless payments and registration are<br>possible. |                                                                                          |                                                    |
|                                                                                                                                           | Building<br>9 floor of 9                                                                                                                                                                                                         | Layout<br>Mixed Floor Plan                                                               | Renovation                                         |
|                                                                                                                                           | Published: 27.11.2020                                                                                                                                                                                                            |                                                                                          |                                                    |
| Living Room: Fireplace, Flatscreen TV, Home Cinema, L-Shaped Couch<br>Master Bedroom 1: Double Bed, Ensuite Bathroom, TV, Walk-in Closet, | District:                                                                                                                                                                                                                        | Underground:                                                                             | Distance to                                        |