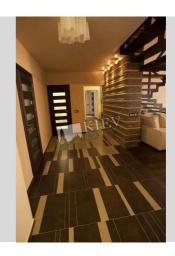

| Kirillovskaya 14/18                                                                                                                       |                                                                                                                                                                                                                                  |                                                                                          | id<br>19237                                        |
|-------------------------------------------------------------------------------------------------------------------------------------------|----------------------------------------------------------------------------------------------------------------------------------------------------------------------------------------------------------------------------------|------------------------------------------------------------------------------------------|----------------------------------------------------|
|                                                                                                                                           | Layout<br>Living Room<br>Master Bedroom 1<br>Cabinet / Study<br>Cabinet / Study,<br>Guest Bedroom<br>Guest Bedroom<br>2 Bathrooms                                                                                                | Total area<br>250 m <sup>2</sup><br>m <sup>2</sup> living room<br>m <sup>2</sup> kitchen | Price<br>3,500 \$<br>For 1 м <sup>2</sup><br>14 \$ |
|                                                                                                                                           | Description<br>Unique penthouse in 2 levels (250 m2) on Kirillovskaya street<br>14/18. 5 rooms, 2 bathrooms, 2 dressing rooms, balcony. Place in<br>the underground parking. Cashless payments and registration are<br>possible. |                                                                                          |                                                    |
|                                                                                                                                           | Building<br>9 floor of 9                                                                                                                                                                                                         | Layout<br>Mixed Floor Plan                                                               | Renovation                                         |
|                                                                                                                                           | Published: 27.11.2020                                                                                                                                                                                                            |                                                                                          |                                                    |
| Living Room: Fireplace, Flatscreen TV, Home Cinema, L-Shaped Couch<br>Master Bedroom 1: Double Bed, Ensuite Bathroom, TV, Walk-in Closet, | District:                                                                                                                                                                                                                        | Underground:                                                                             | Distance to                                        |