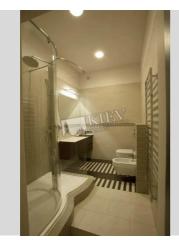

Livin Master Bedroom 1: Double Bed, Er Writing Table

Bedroom 2: Cabinet / Study

Bedroom 3: Cabinet / Study, Guest Bedroom

Bedroom 4: Guest Bedroom

Kitchen: Dining Room, Dishwasher, Electric Oventop

Bathroom: 2 Bathrooms, Bathtub, Heated Floors, Jacuzzi, Shower, Washing Machine