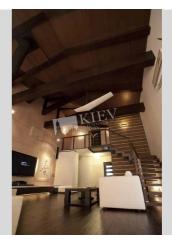

| Kirillovskaya 14/18                                                                                                                       |                                                                                                                                                                                                                                  |                                                                                          | id<br>19237                                        |
|-------------------------------------------------------------------------------------------------------------------------------------------|----------------------------------------------------------------------------------------------------------------------------------------------------------------------------------------------------------------------------------|------------------------------------------------------------------------------------------|----------------------------------------------------|
|                                                                                                                                           | Layout<br>Living Room<br>Master Bedroom 1<br>Cabinet / Study<br>Cabinet / Study,<br>Guest Bedroom<br>Guest Bedroom<br>2 Bathrooms                                                                                                | Total area<br>250 m <sup>2</sup><br>m <sup>2</sup> living room<br>m <sup>2</sup> kitchen | Price<br>3,500 \$<br>For 1 м <sup>2</sup><br>14 \$ |
|                                                                                                                                           | Description<br>Unique penthouse in 2 levels (250 m2) on Kirillovskaya street<br>14/18. 5 rooms, 2 bathrooms, 2 dressing rooms, balcony. Place in<br>the underground parking. Cashless payments and registration are<br>possible. |                                                                                          |                                                    |
|                                                                                                                                           | Building<br>9 floor of 9                                                                                                                                                                                                         | Layout<br>Mixed Floor Plan                                                               | Renovation                                         |
|                                                                                                                                           | Published: 27.11.2020                                                                                                                                                                                                            |                                                                                          |                                                    |
| Living Room: Fireplace, Flatscreen TV, Home Cinema, L-Shaped Couch<br>Master Bedroom 1: Double Bed, Ensuite Bathroom, TV, Walk-in Closet, | District:                                                                                                                                                                                                                        | Underground:                                                                             | Distance to                                        |