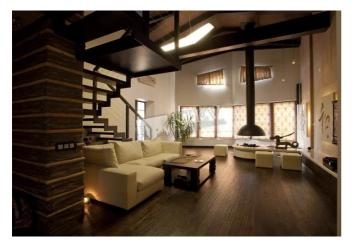

Livin Master Bedroom 1: Double Bed, Er Writing Table

Bedroom 2: Cabinet / Study

Bedroom 3: Cabinet / Study, Guest Bedroom

Bedroom 4: Guest Bedroom

Kitchen: Dining Room, Dishwasher, Electric Oventop

Bathroom: 2 Bathrooms, Bathtub, Heated Floors, Jacuzzi, Shower, Washing Machine