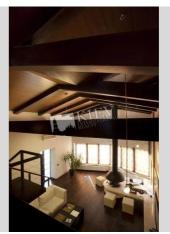

| Kirillovskaya 14/18                                                                                                                       |                                                                                                                                                                                                                                  |                                                                                          | id<br>19237                                        |
|-------------------------------------------------------------------------------------------------------------------------------------------|----------------------------------------------------------------------------------------------------------------------------------------------------------------------------------------------------------------------------------|------------------------------------------------------------------------------------------|----------------------------------------------------|
|                                                                                                                                           | Layout<br>Living Room<br>Master Bedroom 1<br>Cabinet / Study<br>Cabinet / Study,<br>Guest Bedroom<br>Guest Bedroom<br>2 Bathrooms                                                                                                | Total area<br>250 m <sup>2</sup><br>m <sup>2</sup> living room<br>m <sup>2</sup> kitchen | Price<br>3,500 \$<br>For 1 м <sup>2</sup><br>14 \$ |
|                                                                                                                                           | Description<br>Unique penthouse in 2 levels (250 m2) on Kirillovskaya street<br>14/18. 5 rooms, 2 bathrooms, 2 dressing rooms, balcony. Place in<br>the underground parking. Cashless payments and registration are<br>possible. |                                                                                          |                                                    |
|                                                                                                                                           | Building<br>9 floor of 9                                                                                                                                                                                                         | Layout<br>Mixed Floor Plan                                                               | Renovation                                         |
|                                                                                                                                           | Published: 27.11.2020                                                                                                                                                                                                            |                                                                                          |                                                    |
| Living Room: Fireplace, Flatscreen TV, Home Cinema, L-Shaped Couch<br>Master Bedroom 1: Double Bed, Ensuite Bathroom, TV, Walk-in Closet, | District:                                                                                                                                                                                                                        | Underground:                                                                             | Distance to                                        |