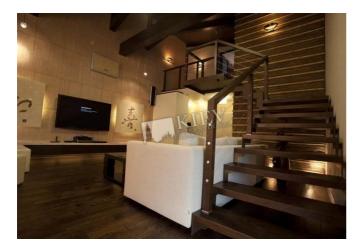

Livin Master Bedroom 1: Double Bed, Er Writing Table

Bedroom 2: Cabinet / Study

Bedroom 3: Cabinet / Study, Guest Bedroom

Bedroom 4: Guest Bedroom

Kitchen: Dining Room, Dishwasher, Electric Oventop

Bathroom: 2 Bathrooms, Bathtub, Heated Floors, Jacuzzi, Shower, Washing Machine