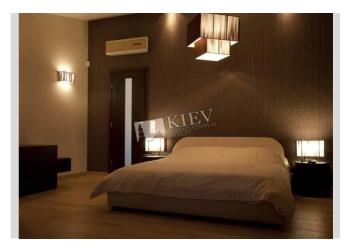

| Kirillovskaya 14/18                                                                                                                       |                                                                                                                                                                                                                                  |                                                                                          | id<br>19237                                        |
|-------------------------------------------------------------------------------------------------------------------------------------------|----------------------------------------------------------------------------------------------------------------------------------------------------------------------------------------------------------------------------------|------------------------------------------------------------------------------------------|----------------------------------------------------|
|                                                                                                                                           | Layout<br>Living Room<br>Master Bedroom 1<br>Cabinet / Study<br>Cabinet / Study,<br>Guest Bedroom<br>Guest Bedroom<br>2 Bathrooms                                                                                                | Total area<br>250 m <sup>2</sup><br>m <sup>2</sup> living room<br>m <sup>2</sup> kitchen | Price<br>3,500 \$<br>For 1 м <sup>2</sup><br>14 \$ |
|                                                                                                                                           | Description<br>Unique penthouse in 2 levels (250 m2) on Kirillovskaya street<br>14/18. 5 rooms, 2 bathrooms, 2 dressing rooms, balcony. Place in<br>the underground parking. Cashless payments and registration are<br>possible. |                                                                                          |                                                    |
|                                                                                                                                           | Building<br>9 floor of 9                                                                                                                                                                                                         | Layout<br>Mixed Floor Plan                                                               | Renovation                                         |
|                                                                                                                                           | Published: 27.11.2020                                                                                                                                                                                                            |                                                                                          |                                                    |
| Living Room: Fireplace, Flatscreen TV, Home Cinema, L-Shaped Couch<br>Master Bedroom 1: Double Bed, Ensuite Bathroom, TV, Walk-in Closet, | District:                                                                                                                                                                                                                        | Underground:                                                                             | Distance to                                        |

Livin Master Bedroom 1: Double Bed, Er Writing Table

Bedroom 2: Cabinet / Study

Bedroom 3: Cabinet / Study, Guest Bedroom

Bedroom 4: Guest Bedroom

Kitchen: Dining Room, Dishwasher, Electric Oventop

Bathroom: 2 Bathrooms, Bathtub, Heated Floors, Jacuzzi, Shower, Washing Machine