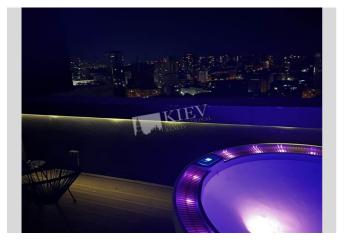

Zhilyanska

| aya 68 |                                                                                                                                                               |                                                                                         | id<br>20528                                        |
|--------|---------------------------------------------------------------------------------------------------------------------------------------------------------------|-----------------------------------------------------------------------------------------|----------------------------------------------------|
|        | Layout<br>Master Bedroom 1<br>1 Bathroom                                                                                                                      | Total area<br>50 m <sup>2</sup><br>m <sup>2</sup> living room<br>m <sup>2</sup> kitchen | Price<br>2,200 \$<br>For 1 m <sup>2</sup><br>44 \$ |
|        | Description<br>Designer apartment with Jacuzzi on private terrace. Wonderful<br>panoramic view! Super stylish renovation. New building in the city<br>center. |                                                                                         |                                                    |
| T      | Building<br>23 floor of 23                                                                                                                                    | Layout<br>(Unknown)                                                                     | Renovation                                         |
|        | Published: 30.07.2023                                                                                                                                         |                                                                                         |                                                    |

Master Bedroom 1: Double Bed Bathroom: 1 Bathroom Walk-in Closets: One Walk-in Closet Balcony: Terrace Parking: Underground Parking Spot (additional charge) Interior Condition: Brand New

Elevator: Panoramic View, Yes