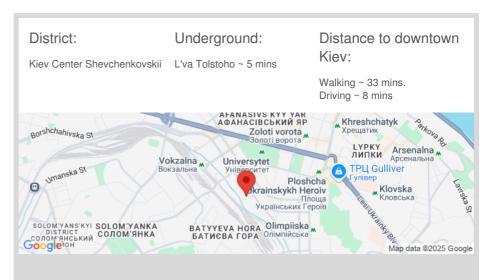

Zhilyanska

| aya 68 |                                                                                                                                                               |                                                                                         | id<br>20528                                        |
|--------|---------------------------------------------------------------------------------------------------------------------------------------------------------------|-----------------------------------------------------------------------------------------|----------------------------------------------------|
|        | Layout<br>Master Bedroom 1<br>1 Bathroom                                                                                                                      | Total area<br>50 m <sup>2</sup><br>m <sup>2</sup> living room<br>m <sup>2</sup> kitchen | Price<br>2,200 \$<br>For 1 m <sup>2</sup><br>44 \$ |
|        | Description<br>Designer apartment with Jacuzzi on private terrace. Wonderful<br>panoramic view! Super stylish renovation. New building in the city<br>center. |                                                                                         |                                                    |
| T      | Building<br>23 floor of 23                                                                                                                                    | Layout<br>(Unknown)                                                                     | Renovation                                         |
|        | Published: 30.07.2023                                                                                                                                         |                                                                                         |                                                    |