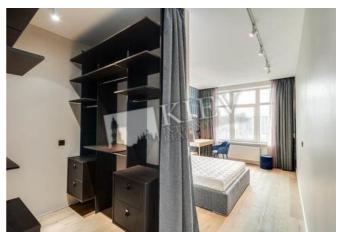

| Dragomirova 7                                                                                                                                                                                                                                                                                 |                                                                                                                                                                                                                                                                                                                                          |                                        | id<br>15620                                                                                           |
|-----------------------------------------------------------------------------------------------------------------------------------------------------------------------------------------------------------------------------------------------------------------------------------------------|------------------------------------------------------------------------------------------------------------------------------------------------------------------------------------------------------------------------------------------------------------------------------------------------------------------------------------------|----------------------------------------|-------------------------------------------------------------------------------------------------------|
| <image/>                                                                                                                                                                                                                                                                                      | ayout Total area Price   ing Room 82 m <sup>2</sup> 2,000 \$   aster Bedroom 1 42 m <sup>2</sup> living room For 1 M <sup>2</sup> Bathrooms 16 m <sup>2</sup> kitchen For 1 M <sup>2</sup> escription rescription For rent! Fully renovated, modern interior, 2 bathrooms, hwasher, flatscreen TV. Security. Elevator access directly to |                                        |                                                                                                       |
|                                                                                                                                                                                                                                                                                               | Building<br>13 floor of 20                                                                                                                                                                                                                                                                                                               | Layout<br>Mixed Floor Plan             | Renovation                                                                                            |
| Living Room: Fireplace, L-Shaped Couch<br>Master Bedroom 1: Double Bed, TV<br>Kitchen: Dishwasher, Electric Oventop<br>Bathroom: 2 Bathrooms, Bathtub, Shower, Washing Machine<br>Parking: Elevator Access - Directly to Underground Parking, Underground Parking<br>Spot (additional charge) | District:<br>Kiev Center<br>Pechersk                                                                                                                                                                                                                                                                                                     | Underground<br>Druzhby Narodiv<br>mins | d: Distance to<br><sup>- 3</sup> downtown<br>Kiev:<br>Walking ~ 1 hour 1<br>min.<br>Driving ~ 14 mins |