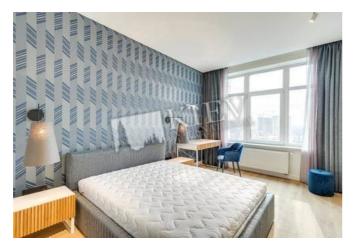

| Dragomirova 7                                                                                                                                                                                                                                                                                 |                                                                                                                                                                                                                                                                                                                                          |                                        | id<br>15620                                                                                           |
|-----------------------------------------------------------------------------------------------------------------------------------------------------------------------------------------------------------------------------------------------------------------------------------------------|------------------------------------------------------------------------------------------------------------------------------------------------------------------------------------------------------------------------------------------------------------------------------------------------------------------------------------------|----------------------------------------|-------------------------------------------------------------------------------------------------------|
| <image/>                                                                                                                                                                                                                                                                                      | ayout Total area Price   ing Room 82 m <sup>2</sup> 2,000 \$   aster Bedroom 1 42 m <sup>2</sup> living room For 1 M <sup>2</sup> Bathrooms 16 m <sup>2</sup> kitchen For 1 M <sup>2</sup> escription rescription For rent! Fully renovated, modern interior, 2 bathrooms, hwasher, flatscreen TV. Security. Elevator access directly to |                                        |                                                                                                       |
|                                                                                                                                                                                                                                                                                               | Building<br>13 floor of 20                                                                                                                                                                                                                                                                                                               | Layout<br>Mixed Floor Plan             | Renovation                                                                                            |
| Living Room: Fireplace, L-Shaped Couch<br>Master Bedroom 1: Double Bed, TV<br>Kitchen: Dishwasher, Electric Oventop<br>Bathroom: 2 Bathrooms, Bathtub, Shower, Washing Machine<br>Parking: Elevator Access - Directly to Underground Parking, Underground Parking<br>Spot (additional charge) | District:<br>Kiev Center<br>Pechersk                                                                                                                                                                                                                                                                                                     | Underground<br>Druzhby Narodiv<br>mins | d: Distance to<br><sup>- 3</sup> downtown<br>Kiev:<br>Walking ~ 1 hour 1<br>min.<br>Driving ~ 14 mins |