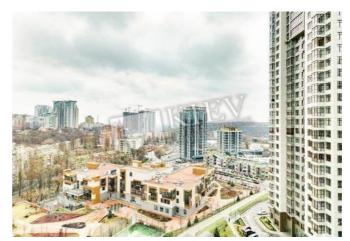

| Dragomirova 7                                                                                                                                                                                                                                                                                 |                                                                                                                                                                                                                                                                                                                                          |                                        | id<br>15620                                                                                           |
|-----------------------------------------------------------------------------------------------------------------------------------------------------------------------------------------------------------------------------------------------------------------------------------------------|------------------------------------------------------------------------------------------------------------------------------------------------------------------------------------------------------------------------------------------------------------------------------------------------------------------------------------------|----------------------------------------|-------------------------------------------------------------------------------------------------------|
| <image/>                                                                                                                                                                                                                                                                                      | ayout Total area Price   ing Room 82 m <sup>2</sup> 2,000 \$   aster Bedroom 1 42 m <sup>2</sup> living room For 1 M <sup>2</sup> Bathrooms 16 m <sup>2</sup> kitchen For 1 M <sup>2</sup> escription rescription For rent! Fully renovated, modern interior, 2 bathrooms, hwasher, flatscreen TV. Security. Elevator access directly to |                                        |                                                                                                       |
|                                                                                                                                                                                                                                                                                               | Building<br>13 floor of 20                                                                                                                                                                                                                                                                                                               | Layout<br>Mixed Floor Plan             | Renovation                                                                                            |
| Living Room: Fireplace, L-Shaped Couch<br>Master Bedroom 1: Double Bed, TV<br>Kitchen: Dishwasher, Electric Oventop<br>Bathroom: 2 Bathrooms, Bathtub, Shower, Washing Machine<br>Parking: Elevator Access - Directly to Underground Parking, Underground Parking<br>Spot (additional charge) | District:<br>Kiev Center<br>Pechersk                                                                                                                                                                                                                                                                                                     | Underground<br>Druzhby Narodiv<br>mins | d: Distance to<br><sup>- 3</sup> downtown<br>Kiev:<br>Walking ~ 1 hour 1<br>min.<br>Driving ~ 14 mins |