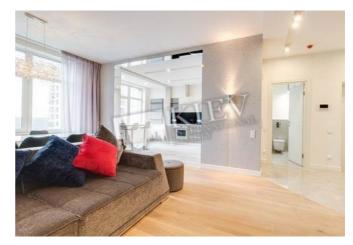

| Dragomirova 7                                                                                                                                                                                                                                                                                 |                                                                                                                                                                                                                                                                                                                                          |                                        | id<br>15620                                                                                           |
|-----------------------------------------------------------------------------------------------------------------------------------------------------------------------------------------------------------------------------------------------------------------------------------------------|------------------------------------------------------------------------------------------------------------------------------------------------------------------------------------------------------------------------------------------------------------------------------------------------------------------------------------------|----------------------------------------|-------------------------------------------------------------------------------------------------------|
| <image/>                                                                                                                                                                                                                                                                                      | ayout Total area Price   ing Room 82 m <sup>2</sup> 2,000 \$   aster Bedroom 1 42 m <sup>2</sup> living room For 1 M <sup>2</sup> Bathrooms 16 m <sup>2</sup> kitchen For 1 M <sup>2</sup> escription rescription For rent! Fully renovated, modern interior, 2 bathrooms, hwasher, flatscreen TV. Security. Elevator access directly to |                                        |                                                                                                       |
|                                                                                                                                                                                                                                                                                               | Building<br>13 floor of 20                                                                                                                                                                                                                                                                                                               | Layout<br>Mixed Floor Plan             | Renovation                                                                                            |
| Living Room: Fireplace, L-Shaped Couch<br>Master Bedroom 1: Double Bed, TV<br>Kitchen: Dishwasher, Electric Oventop<br>Bathroom: 2 Bathrooms, Bathtub, Shower, Washing Machine<br>Parking: Elevator Access - Directly to Underground Parking, Underground Parking<br>Spot (additional charge) | District:<br>Kiev Center<br>Pechersk                                                                                                                                                                                                                                                                                                     | Underground<br>Druzhby Narodiv<br>mins | d: Distance to<br><sup>- 3</sup> downtown<br>Kiev:<br>Walking ~ 1 hour 1<br>min.<br>Driving ~ 14 mins |