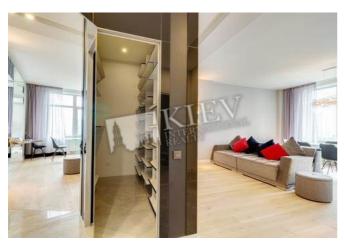

| Dragomirova 7                                                                                                                                                                                                                                                                                 |                                                                                                                                                                                                                                                                                                                                          |                                        | id<br>15620                                                                                           |
|-----------------------------------------------------------------------------------------------------------------------------------------------------------------------------------------------------------------------------------------------------------------------------------------------|------------------------------------------------------------------------------------------------------------------------------------------------------------------------------------------------------------------------------------------------------------------------------------------------------------------------------------------|----------------------------------------|-------------------------------------------------------------------------------------------------------|
| <image/>                                                                                                                                                                                                                                                                                      | ayout Total area Price   ing Room 82 m <sup>2</sup> 2,000 \$   aster Bedroom 1 42 m <sup>2</sup> living room For 1 M <sup>2</sup> Bathrooms 16 m <sup>2</sup> kitchen For 1 M <sup>2</sup> escription rescription For rent! Fully renovated, modern interior, 2 bathrooms, hwasher, flatscreen TV. Security. Elevator access directly to |                                        |                                                                                                       |
|                                                                                                                                                                                                                                                                                               | Building<br>13 floor of 20                                                                                                                                                                                                                                                                                                               | Layout<br>Mixed Floor Plan             | Renovation                                                                                            |
| Living Room: Fireplace, L-Shaped Couch<br>Master Bedroom 1: Double Bed, TV<br>Kitchen: Dishwasher, Electric Oventop<br>Bathroom: 2 Bathrooms, Bathtub, Shower, Washing Machine<br>Parking: Elevator Access - Directly to Underground Parking, Underground Parking<br>Spot (additional charge) | District:<br>Kiev Center<br>Pechersk                                                                                                                                                                                                                                                                                                     | Underground<br>Druzhby Narodiv<br>mins | d: Distance to<br><sup>- 3</sup> downtown<br>Kiev:<br>Walking ~ 1 hour 1<br>min.<br>Driving ~ 14 mins |