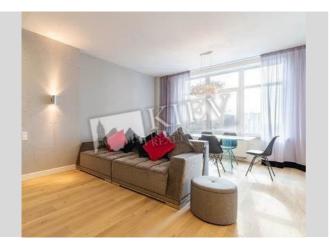

| Dragomirova 7                                                                                                                                                                                                                                                                                 |                                                                                                                                                                                                                                                                                                                                          |                                        | id<br>15620                                                                                           |
|-----------------------------------------------------------------------------------------------------------------------------------------------------------------------------------------------------------------------------------------------------------------------------------------------|------------------------------------------------------------------------------------------------------------------------------------------------------------------------------------------------------------------------------------------------------------------------------------------------------------------------------------------|----------------------------------------|-------------------------------------------------------------------------------------------------------|
| <image/>                                                                                                                                                                                                                                                                                      | ayout Total area Price   ing Room 82 m <sup>2</sup> 2,000 \$   aster Bedroom 1 42 m <sup>2</sup> living room For 1 M <sup>2</sup> Bathrooms 16 m <sup>2</sup> kitchen For 1 M <sup>2</sup> escription rescription For rent! Fully renovated, modern interior, 2 bathrooms, hwasher, flatscreen TV. Security. Elevator access directly to |                                        |                                                                                                       |
|                                                                                                                                                                                                                                                                                               | Building<br>13 floor of 20                                                                                                                                                                                                                                                                                                               | Layout<br>Mixed Floor Plan             | Renovation                                                                                            |
| Living Room: Fireplace, L-Shaped Couch<br>Master Bedroom 1: Double Bed, TV<br>Kitchen: Dishwasher, Electric Oventop<br>Bathroom: 2 Bathrooms, Bathtub, Shower, Washing Machine<br>Parking: Elevator Access - Directly to Underground Parking, Underground Parking<br>Spot (additional charge) | District:<br>Kiev Center<br>Pechersk                                                                                                                                                                                                                                                                                                     | Underground<br>Druzhby Narodiv<br>mins | d: Distance to<br><sup>- 3</sup> downtown<br>Kiev:<br>Walking ~ 1 hour 1<br>min.<br>Driving ~ 14 mins |