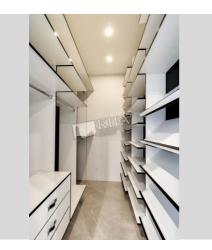

| Dragomirova 7                                                                                                                                                                                                                                                                                 |                                                                                                                                                                                                                                                                                                                                          |                                        | id<br>15620                                                                                           |
|-----------------------------------------------------------------------------------------------------------------------------------------------------------------------------------------------------------------------------------------------------------------------------------------------|------------------------------------------------------------------------------------------------------------------------------------------------------------------------------------------------------------------------------------------------------------------------------------------------------------------------------------------|----------------------------------------|-------------------------------------------------------------------------------------------------------|
| <image/>                                                                                                                                                                                                                                                                                      | ayout Total area Price   ing Room 82 m <sup>2</sup> 2,000 \$   aster Bedroom 1 42 m <sup>2</sup> living room For 1 M <sup>2</sup> Bathrooms 16 m <sup>2</sup> kitchen For 1 M <sup>2</sup> escription rescription For rent! Fully renovated, modern interior, 2 bathrooms, hwasher, flatscreen TV. Security. Elevator access directly to |                                        |                                                                                                       |
|                                                                                                                                                                                                                                                                                               | Building<br>13 floor of 20                                                                                                                                                                                                                                                                                                               | Layout<br>Mixed Floor Plan             | Renovation                                                                                            |
| Living Room: Fireplace, L-Shaped Couch<br>Master Bedroom 1: Double Bed, TV<br>Kitchen: Dishwasher, Electric Oventop<br>Bathroom: 2 Bathrooms, Bathtub, Shower, Washing Machine<br>Parking: Elevator Access - Directly to Underground Parking, Underground Parking<br>Spot (additional charge) | District:<br>Kiev Center<br>Pechersk                                                                                                                                                                                                                                                                                                     | Underground<br>Druzhby Narodiv<br>mins | d: Distance to<br><sup>- 3</sup> downtown<br>Kiev:<br>Walking ~ 1 hour 1<br>min.<br>Driving ~ 14 mins |