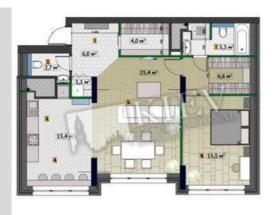

| Dragomirova 7                                                                                                                                                                                                                                                                                 |                                                                                                                                                                                                                                                                                                                                          |                                        | id<br>15620                                                                                           |
|-----------------------------------------------------------------------------------------------------------------------------------------------------------------------------------------------------------------------------------------------------------------------------------------------|------------------------------------------------------------------------------------------------------------------------------------------------------------------------------------------------------------------------------------------------------------------------------------------------------------------------------------------|----------------------------------------|-------------------------------------------------------------------------------------------------------|
| <image/>                                                                                                                                                                                                                                                                                      | ayout Total area Price   ing Room 82 m <sup>2</sup> 2,000 \$   aster Bedroom 1 42 m <sup>2</sup> living room For 1 M <sup>2</sup> Bathrooms 16 m <sup>2</sup> kitchen For 1 M <sup>2</sup> escription rescription For rent! Fully renovated, modern interior, 2 bathrooms, hwasher, flatscreen TV. Security. Elevator access directly to |                                        |                                                                                                       |
|                                                                                                                                                                                                                                                                                               | Building<br>13 floor of 20                                                                                                                                                                                                                                                                                                               | Layout<br>Mixed Floor Plan             | Renovation                                                                                            |
| Living Room: Fireplace, L-Shaped Couch<br>Master Bedroom 1: Double Bed, TV<br>Kitchen: Dishwasher, Electric Oventop<br>Bathroom: 2 Bathrooms, Bathtub, Shower, Washing Machine<br>Parking: Elevator Access - Directly to Underground Parking, Underground Parking<br>Spot (additional charge) | District:<br>Kiev Center<br>Pechersk                                                                                                                                                                                                                                                                                                     | Underground<br>Druzhby Narodiv<br>mins | d: Distance to<br><sup>- 3</sup> downtown<br>Kiev:<br>Walking ~ 1 hour 1<br>min.<br>Driving ~ 14 mins |