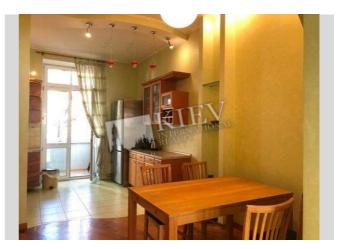

## Description

Cozy two-bedroom apartment (120 m2) on Chapaeva 10. Fully renovated, modern interior, dining room, dishwasher, 2 bathrooms, playroom. Yard parking. Registration.

Building 3 floor of 4

Layout Separated Rooms Renovation

Published: 07.07.2020

Underground:

Living Room: Fold-out Sofa Set Master Bedroom 1: Double Bed Bedroom 2: Children's Bedroom / Playroom Kitchen: Dining Room, Dishwasher, Gas Oventop Bathroom: 2 Bathrooms, Bathtub, Washing Machine Balcony: 1 Balcony Parking: Yard Parking Elevator: No Interior Condition: 3-5 Years Communication: Cable TV, Wi-fi Internet Connection