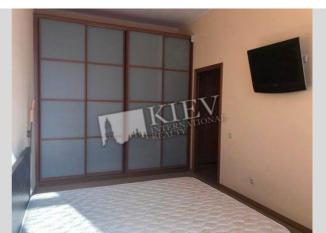

## Description

Cozy two-bedroom apartment (120 m2) on Chapaeva 10. Fully renovated, modern interior, dining room, dishwasher, 2 bathrooms, playroom. Yard parking. Registration.

Building 3 floor of 4

Layout Separated Rooms Renovation

Published: 07.07.2020

Underground:

Living Room: Fold-out Sofa Set Master Bedroom 1: Double Bed Bedroom 2: Children's Bedroom / Playroom Kitchen: Dining Room, Dishwasher, Gas Oventop Bathroom: 2 Bathrooms, Bathtub, Washing Machine Balcony: 1 Balcony Parking: Yard Parking Elevator: No Interior Condition: 3-5 Years Communication: Cable TV, Wi-fi Internet Connection