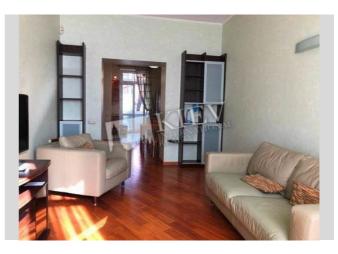

## Description

Cozy two-bedroom apartment (120 m2) on Chapaeva 10. Fully renovated, modern interior, dining room, dishwasher, 2 bathrooms, playroom. Yard parking. Registration.

Building 3 floor of 4

Layout Separated Rooms Renovation

Published: 07.07.2020

Underground:

Living Room: Fold-out Sofa Set Master Bedroom 1: Double Bed Bedroom 2: Children's Bedroom / Playroom Kitchen: Dining Room, Dishwasher, Gas Oventop Bathroom: 2 Bathrooms, Bathtub, Washing Machine Balcony: 1 Balcony Parking: Yard Parking Elevator: No Interior Condition: 3-5 Years Communication: Cable TV, Wi-fi Internet Connection