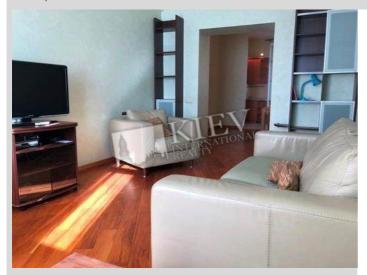

## Description

Cozy two-bedroom apartment (120 m2) on Chapaeva 10. Fully renovated, modern interior, dining room, dishwasher, 2 bathrooms, playroom. Yard parking. Registration.

Building 3 floor of 4

Layout Separated Rooms Renovation

Published: 07.07.2020

Underground:

Living Room: Fold-out Sofa Set Master Bedroom 1: Double Bed Bedroom 2: Children's Bedroom / Playroom Kitchen: Dining Room, Dishwasher, Gas Oventop Bathroom: 2 Bathrooms, Bathtub, Washing Machine Balcony: 1 Balcony Parking: Yard Parking Elevator: No Interior Condition: 3-5 Years Communication: Cable TV, Wi-fi Internet Connection