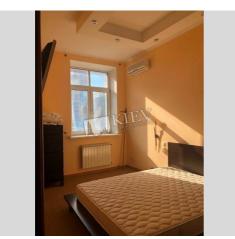

## Description

Cozy two-bedroom apartment (120 m2) on Chapaeva 10. Fully renovated, modern interior, dining room, dishwasher, 2 bathrooms, playroom. Yard parking. Registration.

Building 3 floor of 4

Layout Separated Rooms Renovation

Published: 07.07.2020

Underground:

Living Room: Fold-out Sofa Set Master Bedroom 1: Double Bed Bedroom 2: Children's Bedroom / Playroom Kitchen: Dining Room, Dishwasher, Gas Oventop Bathroom: 2 Bathrooms, Bathtub, Washing Machine Balcony: 1 Balcony Parking: Yard Parking Elevator: No Interior Condition: 3-5 Years Communication: Cable TV, Wi-fi Internet Connection