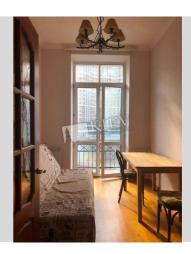

## Description

Cozy two-bedroom apartment (120 m2) on Chapaeva 10. Fully renovated, modern interior, dining room, dishwasher, 2 bathrooms, playroom. Yard parking. Registration.

Building 3 floor of 4

Layout Separated Rooms Renovation

Published: 07.07.2020

Underground:

Living Room: Fold-out Sofa Set Master Bedroom 1: Double Bed Bedroom 2: Children's Bedroom / Playroom Kitchen: Dining Room, Dishwasher, Gas Oventop Bathroom: 2 Bathrooms, Bathtub, Washing Machine Balcony: 1 Balcony Parking: Yard Parking Elevator: No Interior Condition: 3-5 Years Communication: Cable TV, Wi-fi Internet Connection