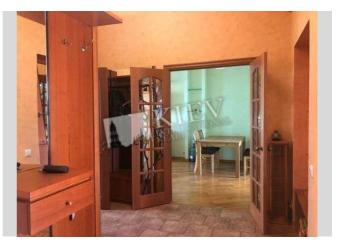

## Description

Cozy two-bedroom apartment (120 m2) on Chapaeva 10. Fully renovated, modern interior, dining room, dishwasher, 2 bathrooms, playroom. Yard parking. Registration.

Building 3 floor of 4

Layout Separated Rooms Renovation

Published: 07.07.2020

Underground:

Living Room: Fold-out Sofa Set Master Bedroom 1: Double Bed Bedroom 2: Children's Bedroom / Playroom Kitchen: Dining Room, Dishwasher, Gas Oventop Bathroom: 2 Bathrooms, Bathtub, Washing Machine Balcony: 1 Balcony Parking: Yard Parking Elevator: No Interior Condition: 3-5 Years Communication: Cable TV, Wi-fi Internet Connection