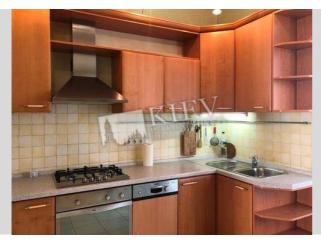

## Description

Cozy two-bedroom apartment (120 m2) on Chapaeva 10. Fully renovated, modern interior, dining room, dishwasher, 2 bathrooms, playroom. Yard parking. Registration.

Building 3 floor of 4

Layout Separated Rooms Renovation

Published: 07.07.2020

Underground:

Living Room: Fold-out Sofa Set Master Bedroom 1: Double Bed Bedroom 2: Children's Bedroom / Playroom Kitchen: Dining Room, Dishwasher, Gas Oventop Bathroom: 2 Bathrooms, Bathtub, Washing Machine Balcony: 1 Balcony Parking: Yard Parking Elevator: No Interior Condition: 3-5 Years Communication: Cable TV, Wi-fi Internet Connection