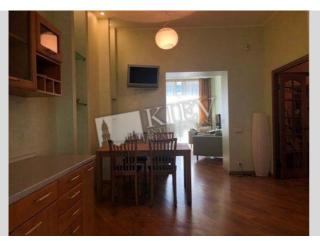

## Description

Cozy two-bedroom apartment (120 m2) on Chapaeva 10. Fully renovated, modern interior, dining room, dishwasher, 2 bathrooms, playroom. Yard parking. Registration.

Building 3 floor of 4

Layout Separated Rooms Renovation

Published: 07.07.2020

Underground:

Living Room: Fold-out Sofa Set Master Bedroom 1: Double Bed Bedroom 2: Children's Bedroom / Playroom Kitchen: Dining Room, Dishwasher, Gas Oventop Bathroom: 2 Bathrooms, Bathtub, Washing Machine Balcony: 1 Balcony Parking: Yard Parking Elevator: No Interior Condition: 3-5 Years Communication: Cable TV, Wi-fi Internet Connection