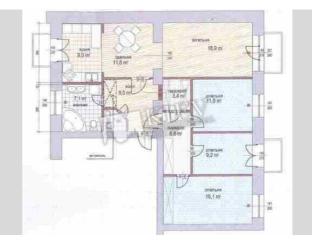

## Chapaeva 10

| Layout                                                                 | Total area                                                 | Price                         |
|------------------------------------------------------------------------|------------------------------------------------------------|-------------------------------|
| Living Room                                                            | 120 m <sup>2</sup>                                         | 1,350 \$                      |
| Master Bedroom 1<br>Children's<br>Bedroom /<br>Playroom<br>2 Bathrooms | 80 m <sup>2</sup> living room<br>20 m <sup>2</sup> kitchen | For 1 м <sup>2</sup><br>11 \$ |

## Description

Cozy two-bedroom apartment (120 m2) on Chapaeva 10. Fully renovated, modern interior, dining room, dishwasher, 2 bathrooms, playroom. Yard parking. Registration.

Building 3 floor of 4

Layout Separated Rooms Renovation