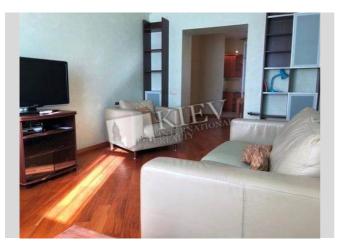

## Description

Cozy two-bedroom apartment (120 m2) on Chapaeva 10. Fully renovated, modern interior, dining room, dishwasher, 2 bathrooms, playroom. Yard parking. Registration.

Building 3 floor of 4

Layout Separated Rooms Renovation

Published: 07.07.2020

Underground:

Living Room: Fold-out Sofa Set Master Bedroom 1: Double Bed Bedroom 2: Children's Bedroom / Playroom Kitchen: Dining Room, Dishwasher, Gas Oventop Bathroom: 2 Bathrooms, Bathtub, Washing Machine Balcony: 1 Balcony Parking: Yard Parking Elevator: No Interior Condition: 3-5 Years Communication: Cable TV, Wi-fi Internet Connection