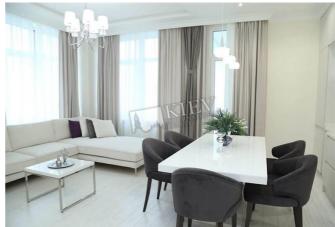

Living Room: Flatscreen TV, Fold-out Sofa Set

Master Bedroom 1: Double Bed, TV

Kitchen: Dishwasher, Electric Oventop

Bathroom: 2 Bathrooms, Bathtub, Heated Floors, Shower, Washing Machine

Furniture: Flexible

Balcony: 1 Balcony

Parking: Elevator Access - Directly to Underground Parking, Underground Parking Spot (additional charge), Yard Parking

Elevator: Yes

Interior Condition: Brand New

Communication: Cable TV, Wi-fi Internet Connection