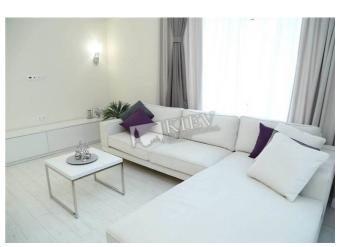

Living Room: Flatscreen TV, Fold-out Sofa Set

Master Bedroom 1: Double Bed, TV

Kitchen: Dishwasher, Electric Oventop

Bathroom: 2 Bathrooms, Bathtub, Heated Floors, Shower, Washing Machine

Furniture: Flexible