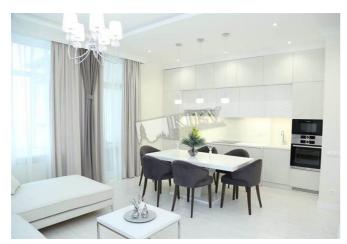

Living Room: Flatscreen TV, Fold-out Sofa Set

Master Bedroom 1: Double Bed, TV

Kitchen: Dishwasher, Electric Oventop

Bathroom: 2 Bathrooms, Bathtub, Heated Floors, Shower, Washing Machine

Furniture: Flexible