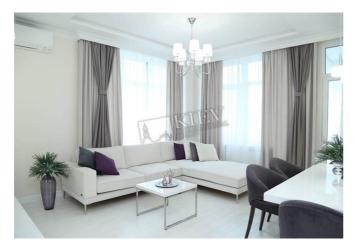

Living Room: Flatscreen TV, Fold-out Sofa Set

Master Bedroom 1: Double Bed, TV

Kitchen: Dishwasher, Electric Oventop

Bathroom: 2 Bathrooms, Bathtub, Heated Floors, Shower, Washing Machine

Furniture: Flexible

Balcony: 1 Balcony

Parking: Elevator Access - Directly to Underground Parking, Underground Parking Spot (additional charge), Yard Parking

Elevator: Yes

Interior Condition: Brand New

Communication: Cable TV, Wi-fi Internet Connection