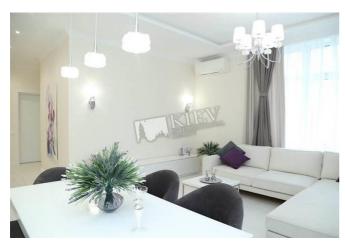

Living Room: Flatscreen TV, Fold-out Sofa Set

Master Bedroom 1: Double Bed, TV

Kitchen: Dishwasher, Electric Oventop

Bathroom: 2 Bathrooms, Bathtub, Heated Floors, Shower, Washing Machine

Furniture: Flexible

Balcony: 1 Balcony

Parking: Elevator Access - Directly to Underground Parking, Underground Parking Spot (additional charge), Yard Parking

Elevator: Yes

Interior Condition: Brand New

Communication: Cable TV, Wi-fi Internet Connection