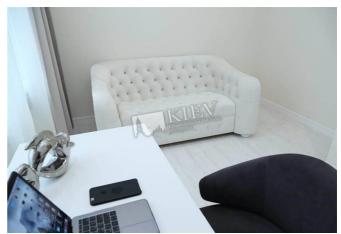

Living Room: Flatscreen TV, Fold-out Sofa Set

Master Bedroom 1: Double Bed, TV

Kitchen: Dishwasher, Electric Oventop

Bathroom: 2 Bathrooms, Bathtub, Heated Floors, Shower, Washing Machine

Furniture: Flexible