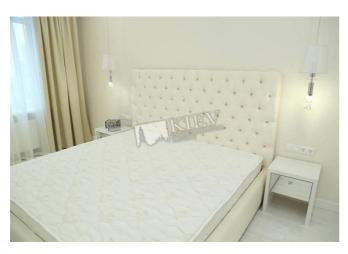

Living Room: Flatscreen TV, Fold-out Sofa Set

Master Bedroom 1: Double Bed, TV

Kitchen: Dishwasher, Electric Oventop

Bathroom: 2 Bathrooms, Bathtub, Heated Floors, Shower, Washing Machine

Furniture: Flexible