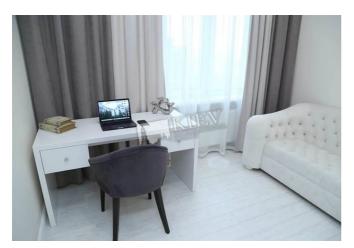

Living Room: Flatscreen TV, Fold-out Sofa Set

Master Bedroom 1: Double Bed, TV

Kitchen: Dishwasher, Electric Oventop

Bathroom: 2 Bathrooms, Bathtub, Heated Floors, Shower, Washing Machine

Furniture: Flexible