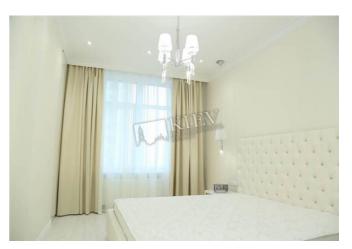

Living Room: Flatscreen TV, Fold-out Sofa Set

Master Bedroom 1: Double Bed, TV

Kitchen: Dishwasher, Electric Oventop

Bathroom: 2 Bathrooms, Bathtub, Heated Floors, Shower, Washing Machine

Furniture: Flexible