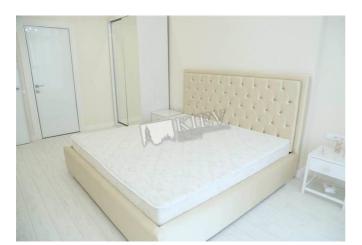

Living Room: Flatscreen TV, Fold-out Sofa Set

Master Bedroom 1: Double Bed, TV

Kitchen: Dishwasher, Electric Oventop

Bathroom: 2 Bathrooms, Bathtub, Heated Floors, Shower, Washing Machine

Furniture: Flexible