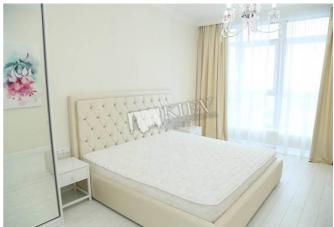

Living Room: Flatscreen TV, Fold-out Sofa Set

Master Bedroom 1: Double Bed, TV

Kitchen: Dishwasher, Electric Oventop

Bathroom: 2 Bathrooms, Bathtub, Heated Floors, Shower, Washing Machine

Furniture: Flexible