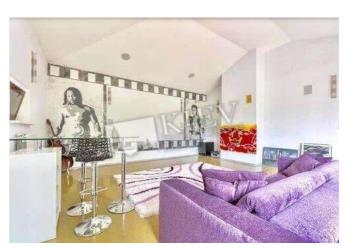

## Description

Townhouse (360 m2) on vilage Korenichi. Author's renovated, designer furniture. There is a fireplace in the hall. Hamam. Landscaping design, barbecue area. The plot around the house is 18 acres.

Building Layout Renovation
0 floor of 2 (Unknown)

Published: 25.06.2020

Kitchen: Dining Room

Furniture: Furniture Removal Possible

Parking: Yard Parking

Communication: Cable TV, Wi-fi Internet Connection

Interior Condition: Brand New