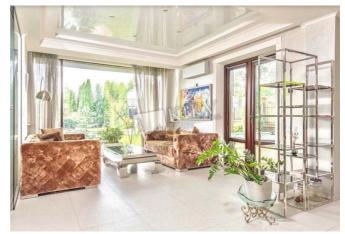

## Description

Townhouse (360 m2) on vilage Korenichi. Author's renovated, designer furniture. There is a fireplace in the hall. Hamam. Landscaping design, barbecue area. The plot around the house is 18 acres.

Building Layout Renovation
0 floor of 2 (Unknown)

Published: 25.06.2020

Kitchen: Dining Room

Furniture: Furniture Removal Possible

Parking: Yard Parking

Communication: Cable TV, Wi-fi Internet Connection

Interior Condition: Brand New