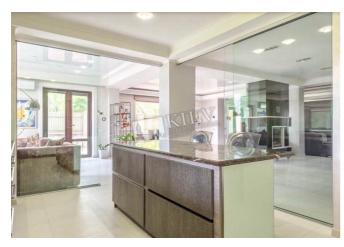

## Description

Townhouse (360 m2) on vilage Korenichi. Author's renovated, designer furniture. There is a fireplace in the hall. Hamam. Landscaping design, barbecue area. The plot around the house is 18 acres.

Building Layout Renovation
0 floor of 2 (Unknown)

Published: 25.06.2020

Kitchen: Dining Room

Furniture: Furniture Removal Possible

Parking: Yard Parking

Communication: Cable TV, Wi-fi Internet Connection

Interior Condition: Brand New