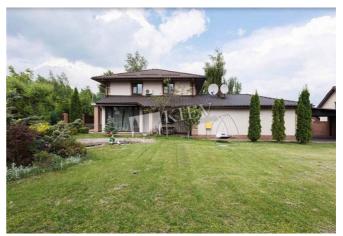

## Description

Townhouse (360 m2) on vilage Korenichi. Author's renovated, designer furniture. There is a fireplace in the hall. Hamam. Landscaping design, barbecue area. The plot around the house is 18 acres.

Building Layout Renovation
0 floor of 2 (Unknown)

Published: 25.06.2020

Kitchen: Dining Room

Furniture: Furniture Removal Possible

Parking: Yard Parking

Communication: Cable TV, Wi-fi Internet Connection

Interior Condition: Brand New