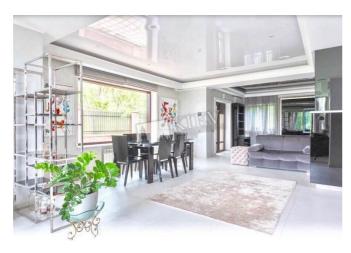

## Description

Townhouse (360 m2) on vilage Korenichi. Author's renovated, designer furniture. There is a fireplace in the hall. Hamam. Landscaping design, barbecue area. The plot around the house is 18 acres.