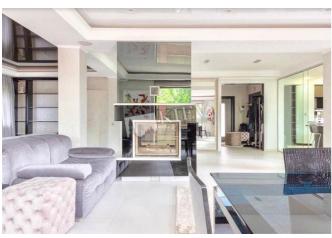

## Description

Townhouse (360 m2) on vilage Korenichi. Author's renovated, designer furniture. There is a fireplace in the hall. Hamam. Landscaping design, barbecue area. The plot around the house is 18 acres.