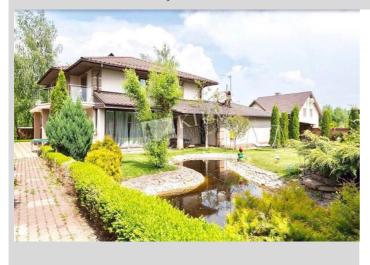

## Description

Townhouse (360 m2) on vilage Korenichi. Author's renovated, designer furniture. There is a fireplace in the hall. Hamam. Landscaping design, barbecue area. The plot around the house is 18 acres.

Building Layout Renovation
0 floor of 2 (Unknown)

Published: 25.06.2020

Kitchen: Dining Room

Furniture: Furniture Removal Possible

Parking: Yard Parking

Communication: Cable TV, Wi-fi Internet Connection

Interior Condition: Brand New