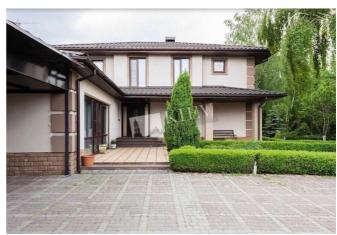

## Description

Townhouse (360 m2) on vilage Korenichi. Author's renovated, designer furniture. There is a fireplace in the hall. Hamam. Landscaping design, barbecue area. The plot around the house is 18 acres.

## s Krenichi. Novobuhovskaya trasa

id 17765

Layout Total area Price 6,000 \$

m<sup>2</sup> living room m<sup>2</sup> kitchen For 1 m<sup>2</sup> 16 \$