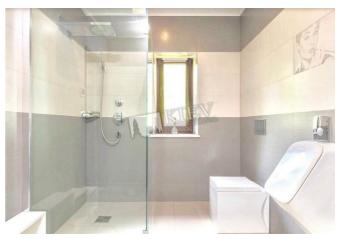

## Description

Townhouse (360 m2) on vilage Korenichi. Author's renovated, designer furniture. There is a fireplace in the hall. Hamam. Landscaping design, barbecue area. The plot around the house is 18 acres.

Building Layout Renovation
0 floor of 2 (Unknown)

Published: 25.06.2020

Kitchen: Dining Room

Furniture: Furniture Removal Possible

Parking: Yard Parking

Communication: Cable TV, Wi-fi Internet Connection

Interior Condition: Brand New