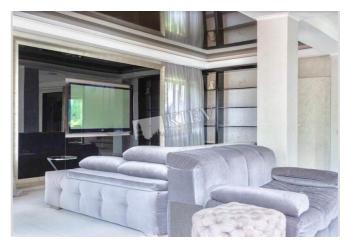

## Description

Townhouse (360 m2) on vilage Korenichi. Author's renovated, designer furniture. There is a fireplace in the hall. Hamam. Landscaping design, barbecue area. The plot around the house is 18 acres.

Building Layout Renovation
0 floor of 2 (Unknown)

Published: 25.06.2020

Kitchen: Dining Room

Furniture: Furniture Removal Possible

Parking: Yard Parking

Communication: Cable TV, Wi-fi Internet Connection

Interior Condition: Brand New