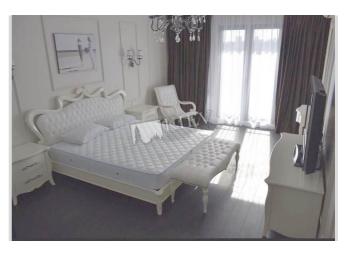

## Description

Townhouse (360 m2) on vilage Korenichi. Author's renovated, designer furniture. There is a fireplace in the hall. Hamam. Landscaping design, barbecue area. The plot around the house is 18 acres.

Building Layout Renovation
0 floor of 2 (Unknown)

Published: 25.06.2020

Kitchen: Dining Room

Furniture: Furniture Removal Possible

Parking: Yard Parking

Communication: Cable TV, Wi-fi Internet Connection

Interior Condition: Brand New