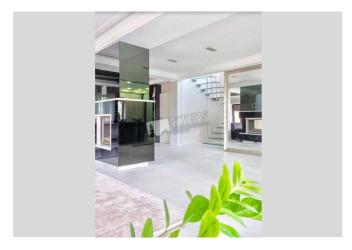

## Description

Townhouse (360 m2) on vilage Korenichi. Author's renovated, designer furniture. There is a fireplace in the hall. Hamam. Landscaping design, barbecue area. The plot around the house is 18 acres.

Building Layout Renovation
0 floor of 2 (Unknown)

Published: 25.06.2020

Kitchen: Dining Room

Furniture: Furniture Removal Possible

Parking: Yard Parking

Communication: Cable TV, Wi-fi Internet Connection

Interior Condition: Brand New