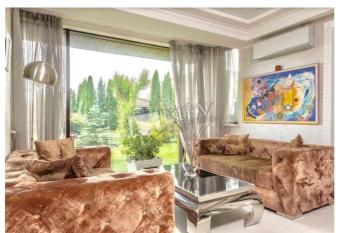

## Description

Townhouse (360 m2) on vilage Korenichi. Author's renovated, designer furniture. There is a fireplace in the hall. Hamam. Landscaping design, barbecue area. The plot around the house is 18 acres.

Building Layout Renovation
0 floor of 2 (Unknown)

Published: 25.06.2020

Kitchen: Dining Room

Furniture: Furniture Removal Possible

Parking: Yard Parking

Communication: Cable TV, Wi-fi Internet Connection

Interior Condition: Brand New