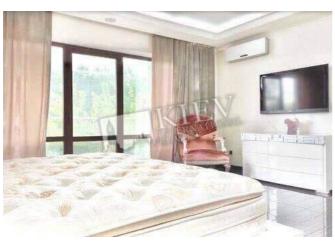

## Description

Townhouse (360 m2) on vilage Korenichi. Author's renovated, designer furniture. There is a fireplace in the hall. Hamam. Landscaping design, barbecue area. The plot around the house is 18 acres.

Building Layout Renovation
0 floor of 2 (Unknown)

Published: 25.06.2020

Kitchen: Dining Room

Furniture: Furniture Removal Possible

Parking: Yard Parking

Communication: Cable TV, Wi-fi Internet Connection

Interior Condition: Brand New