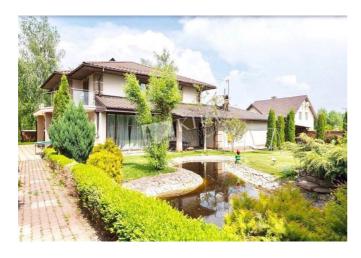

## Description

Townhouse (360 m2) on vilage Korenichi. Author's renovated, designer furniture. There is a fireplace in the hall. Hamam. Landscaping design, barbecue area. The plot around the house is 18 acres.

Building Layout Renovation
0 floor of 2 (Unknown)

Published: 25.06.2020

Kitchen: Dining Room

Furniture: Furniture Removal Possible

Parking: Yard Parking

Communication: Cable TV, Wi-fi Internet Connection

Interior Condition: Brand New