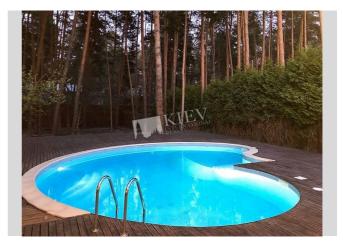

| Koncha-Zaspa                                      |                              |                                                                                                                                                                                                                                                                         |                                                                | id<br>17815                                                           |  |
|---------------------------------------------------|------------------------------|-------------------------------------------------------------------------------------------------------------------------------------------------------------------------------------------------------------------------------------------------------------------------|----------------------------------------------------------------|-----------------------------------------------------------------------|--|
|                                                   |                              | Layout                                                                                                                                                                                                                                                                  | Total area<br>400 m <sup>2</sup><br>m <sup>2</sup> living room | Price<br>10,000 \$<br>For 1 м <sup>2</sup>                            |  |
|                                                   |                              | 25 \$ Description Two-storey townhouse (400m2) in a closed Cottage Town in Pyatikhatki (Konche-Zaspa). Fully renovated, 4 bedrooms, terrace. Land Plot 22 acres, landscaping, terrace, swimming pool surrounded by pine trees. Closed territory for 6 houses. Sucurity. |                                                                |                                                                       |  |
|                                                   |                              | Building<br>1 floor of 2                                                                                                                                                                                                                                                | Layout<br>Mixed Floor Plan                                     | Renovation                                                            |  |
|                                                   |                              | Published: 07.12.2020                                                                                                                                                                                                                                                   | )                                                              |                                                                       |  |
| Balcony: Terrace<br>Interior Condition: Brand New | District:<br>Suburbs of Kiev | (Other) ~ 28 mins Wa                                                                                                                                                                                                                                                    |                                                                | stance to downtown<br>ev:<br>king ~ 6 hours 22 mins.<br>ing ~ 36 mins |  |
| Coogle Platium SpasRecort                         |                              |                                                                                                                                                                                                                                                                         |                                                                |                                                                       |  |
|                                                   |                              |                                                                                                                                                                                                                                                                         |                                                                |                                                                       |  |
| Notes:                                            |                              |                                                                                                                                                                                                                                                                         |                                                                |                                                                       |  |
|                                                   |                              |                                                                                                                                                                                                                                                                         |                                                                |                                                                       |  |