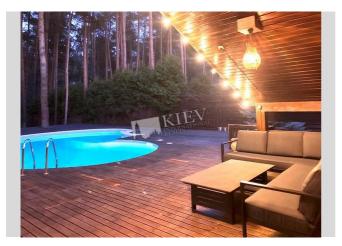

| Koncha-Zaspa                                      |                              |                                                                                                                                                                                                                                                                         |                                                                | id<br>17815                                                           |  |
|---------------------------------------------------|------------------------------|-------------------------------------------------------------------------------------------------------------------------------------------------------------------------------------------------------------------------------------------------------------------------|----------------------------------------------------------------|-----------------------------------------------------------------------|--|
|                                                   |                              | Layout                                                                                                                                                                                                                                                                  | Total area<br>400 m <sup>2</sup><br>m <sup>2</sup> living room | Price<br>10,000 \$<br>For 1 м <sup>2</sup>                            |  |
|                                                   |                              | 25 \$ Description Two-storey townhouse (400m2) in a closed Cottage Town in Pyatikhatki (Konche-Zaspa). Fully renovated, 4 bedrooms, terrace. Land Plot 22 acres, landscaping, terrace, swimming pool surrounded by pine trees. Closed territory for 6 houses. Sucurity. |                                                                |                                                                       |  |
|                                                   |                              | Building<br>1 floor of 2                                                                                                                                                                                                                                                | Layout<br>Mixed Floor Plan                                     | Renovation                                                            |  |
|                                                   |                              | Published: 07.12.2020                                                                                                                                                                                                                                                   | )                                                              |                                                                       |  |
| Balcony: Terrace<br>Interior Condition: Brand New | District:<br>Suburbs of Kiev | (Other) ~ 28 mins Wa                                                                                                                                                                                                                                                    |                                                                | stance to downtown<br>ev:<br>king ~ 6 hours 22 mins.<br>ing ~ 36 mins |  |
| Coogle Platium SpasRecort                         |                              |                                                                                                                                                                                                                                                                         |                                                                |                                                                       |  |
|                                                   |                              |                                                                                                                                                                                                                                                                         |                                                                |                                                                       |  |
| Notes:                                            |                              |                                                                                                                                                                                                                                                                         |                                                                |                                                                       |  |
|                                                   |                              |                                                                                                                                                                                                                                                                         |                                                                |                                                                       |  |