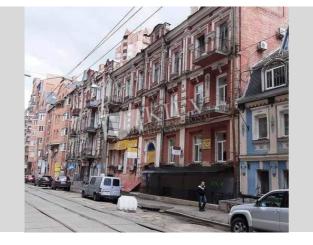

id

Dmitrievskaya 19

18056

Total area 112 m<sup>2</sup> Price 128,000 \$

80 m<sup>2</sup> living room 8 m<sup>2</sup> kitchen For 1 m<sup>2</sup> 1,142 \$

## Description

Layout

Four-bedroom apartment (112.5 m2) on Dmitrievskaya 19. Fully renovated, furniture. Parking in the yard.

Building 2 floor of 3

Layout (Unknown)

Renovation

Published: 07.06.2020

Furniture: Furniture Removal