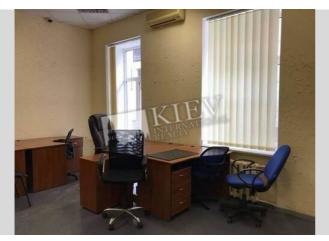

## Description

Layout

Four-bedroom apartment (112.5 m2) on Dmitrievskaya 19. Fully renovated, furniture. Parking in the yard.

Building 2 floor of 3

Layout (Unknown)

Renovation

Published: 07.06.2020

Furniture: Furniture Removal