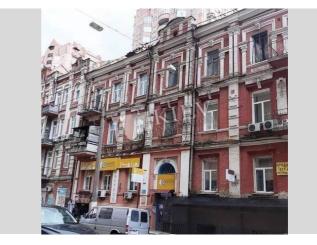

id

Dmitrievskaya 19

18056

Total area 112 m<sup>2</sup> Price 128,000 \$

80 m<sup>2</sup> living room 8 m<sup>2</sup> kitchen For 1 m<sup>2</sup> 1,142 \$

## Description

Layout

Four-bedroom apartment (112.5 m2) on Dmitrievskaya 19. Fully renovated, furniture. Parking in the yard.

Building 2 floor of 3

Layout (Unknown)

Renovation

Published: 07.06.2020

Furniture: Furniture Removal