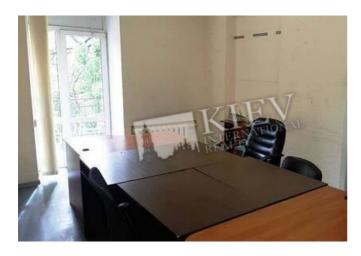

## Description

Layout

Four-bedroom apartment (112.5 m2) on Dmitrievskaya 19. Fully renovated, furniture. Parking in the yard.

Building 2 floor of 3

Layout (Unknown)

Renovation

Published: 07.06.2020

Furniture: Furniture Removal