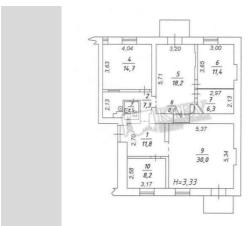

id

Dmitrievskaya 19

18056

Total area 112 m<sup>2</sup> Price 128,000 \$

80 m<sup>2</sup> living room 8 m<sup>2</sup> kitchen For 1 m<sup>2</sup> 1,142 \$

## Description

Layout

Four-bedroom apartment (112.5 m2) on Dmitrievskaya 19. Fully renovated, furniture. Parking in the yard.

Building 2 floor of 3

Layout (Unknown)

Renovation

Published: 07.06.2020

Furniture: Furniture Removal